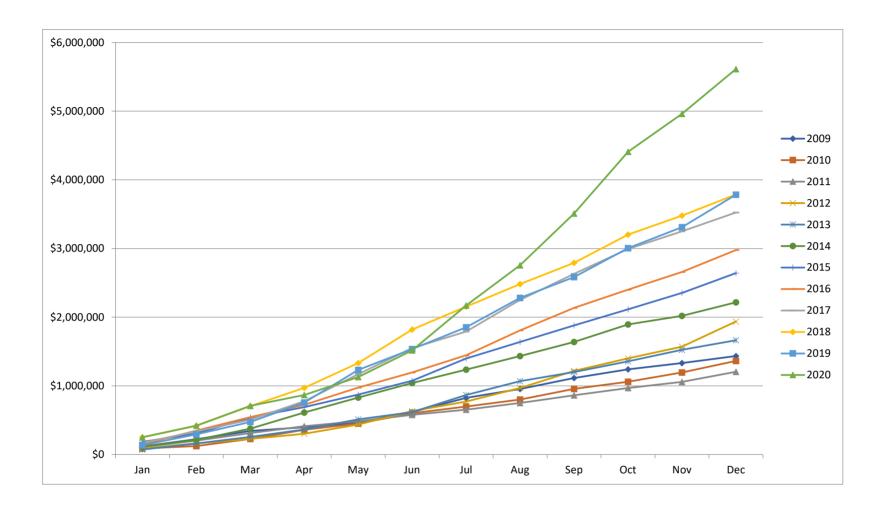

|                                            |                                                                                                                      |                                                                                                                                                                                                       |                                                                                                                                                                                                         | 1021.0                                                                                                                                                                                                 | 0.318 - Reve                                                                                                                                                                                 | enues (net of                                                                                                                                                                                                                 | 1% admin fe                                                                                                                                                                                               | e paid to Ge                                                                                                                                                                                                                            | neral fund)                                                                                                                                                                                                                   |                                                                                                                                                                                                                                                        |                                                                                                                                                                                                                     |                                                                                                                                                                                                       |                                                                                                                                                                                                                                                                                                                                                                                                                                                                                                                                                                                                                                                                                                                                                                                                                                                                                                                                                                                                                                                                                                                                                                                                                                                                                                                                                                                                                                                                                                                                                                                                                                                                                                                                                                                                                                                                                                                                                                                                                                                                                                                                                                                                                                                                                                                                                                                                                                                                                                                                                                                                                                                                                                                                                         |            |
|--------------------------------------------|----------------------------------------------------------------------------------------------------------------------|-------------------------------------------------------------------------------------------------------------------------------------------------------------------------------------------------------|---------------------------------------------------------------------------------------------------------------------------------------------------------------------------------------------------------|--------------------------------------------------------------------------------------------------------------------------------------------------------------------------------------------------------|----------------------------------------------------------------------------------------------------------------------------------------------------------------------------------------------|-------------------------------------------------------------------------------------------------------------------------------------------------------------------------------------------------------------------------------|-----------------------------------------------------------------------------------------------------------------------------------------------------------------------------------------------------------|-----------------------------------------------------------------------------------------------------------------------------------------------------------------------------------------------------------------------------------------|-------------------------------------------------------------------------------------------------------------------------------------------------------------------------------------------------------------------------------|--------------------------------------------------------------------------------------------------------------------------------------------------------------------------------------------------------------------------------------------------------|---------------------------------------------------------------------------------------------------------------------------------------------------------------------------------------------------------------------|-------------------------------------------------------------------------------------------------------------------------------------------------------------------------------------------------------|---------------------------------------------------------------------------------------------------------------------------------------------------------------------------------------------------------------------------------------------------------------------------------------------------------------------------------------------------------------------------------------------------------------------------------------------------------------------------------------------------------------------------------------------------------------------------------------------------------------------------------------------------------------------------------------------------------------------------------------------------------------------------------------------------------------------------------------------------------------------------------------------------------------------------------------------------------------------------------------------------------------------------------------------------------------------------------------------------------------------------------------------------------------------------------------------------------------------------------------------------------------------------------------------------------------------------------------------------------------------------------------------------------------------------------------------------------------------------------------------------------------------------------------------------------------------------------------------------------------------------------------------------------------------------------------------------------------------------------------------------------------------------------------------------------------------------------------------------------------------------------------------------------------------------------------------------------------------------------------------------------------------------------------------------------------------------------------------------------------------------------------------------------------------------------------------------------------------------------------------------------------------------------------------------------------------------------------------------------------------------------------------------------------------------------------------------------------------------------------------------------------------------------------------------------------------------------------------------------------------------------------------------------------------------------------------------------------------------------------------------------|------------|
| Acct_Year                                  | 1                                                                                                                    | Jan                                                                                                                                                                                                   | Feb                                                                                                                                                                                                     | Mar                                                                                                                                                                                                    | Apr                                                                                                                                                                                          | May                                                                                                                                                                                                                           | Jun                                                                                                                                                                                                       | Jul                                                                                                                                                                                                                                     | Aug                                                                                                                                                                                                                           | Sep                                                                                                                                                                                                                                                    | Oct                                                                                                                                                                                                                 | Nov                                                                                                                                                                                                   | Dec                                                                                                                                                                                                                                                                                                                                                                                                                                                                                                                                                                                                                                                                                                                                                                                                                                                                                                                                                                                                                                                                                                                                                                                                                                                                                                                                                                                                                                                                                                                                                                                                                                                                                                                                                                                                                                                                                                                                                                                                                                                                                                                                                                                                                                                                                                                                                                                                                                                                                                                                                                                                                                                                                                                                                     |            |
|                                            | 2009                                                                                                                 | \$118,372                                                                                                                                                                                             | \$105,880                                                                                                                                                                                               | \$119,718                                                                                                                                                                                              | \$53,207                                                                                                                                                                                     | \$66,214                                                                                                                                                                                                                      | \$155,142                                                                                                                                                                                                 | \$207,754                                                                                                                                                                                                                               | \$128,348                                                                                                                                                                                                                     | \$159,492                                                                                                                                                                                                                                              | \$127,423                                                                                                                                                                                                           | \$90,056                                                                                                                                                                                              | \$103,071                                                                                                                                                                                                                                                                                                                                                                                                                                                                                                                                                                                                                                                                                                                                                                                                                                                                                                                                                                                                                                                                                                                                                                                                                                                                                                                                                                                                                                                                                                                                                                                                                                                                                                                                                                                                                                                                                                                                                                                                                                                                                                                                                                                                                                                                                                                                                                                                                                                                                                                                                                                                                                                                                                                                               | \$1,434,67 |
|                                            | 2010                                                                                                                 | \$88,143                                                                                                                                                                                              | \$36,539                                                                                                                                                                                                | \$103,506                                                                                                                                                                                              | \$131,590                                                                                                                                                                                    | \$92,665                                                                                                                                                                                                                      | \$148,524                                                                                                                                                                                                 | \$97,972                                                                                                                                                                                                                                | \$101,730                                                                                                                                                                                                                     | \$155,569                                                                                                                                                                                                                                              | \$104,191                                                                                                                                                                                                           | \$134,046                                                                                                                                                                                             | \$168,904                                                                                                                                                                                                                                                                                                                                                                                                                                                                                                                                                                                                                                                                                                                                                                                                                                                                                                                                                                                                                                                                                                                                                                                                                                                                                                                                                                                                                                                                                                                                                                                                                                                                                                                                                                                                                                                                                                                                                                                                                                                                                                                                                                                                                                                                                                                                                                                                                                                                                                                                                                                                                                                                                                                                               | \$1,363,38 |
|                                            | 2011                                                                                                                 | \$109,729                                                                                                                                                                                             | \$93,636                                                                                                                                                                                                | \$108,558                                                                                                                                                                                              | \$100,689                                                                                                                                                                                    | \$72,611                                                                                                                                                                                                                      | \$94,346                                                                                                                                                                                                  | \$72,907                                                                                                                                                                                                                                | \$97,424                                                                                                                                                                                                                      | \$112,529                                                                                                                                                                                                                                              | \$105,975                                                                                                                                                                                                           | \$88,901                                                                                                                                                                                              | \$147,914                                                                                                                                                                                                                                                                                                                                                                                                                                                                                                                                                                                                                                                                                                                                                                                                                                                                                                                                                                                                                                                                                                                                                                                                                                                                                                                                                                                                                                                                                                                                                                                                                                                                                                                                                                                                                                                                                                                                                                                                                                                                                                                                                                                                                                                                                                                                                                                                                                                                                                                                                                                                                                                                                                                                               | \$1,205,21 |
|                                            | 2012                                                                                                                 | \$86,547                                                                                                                                                                                              | \$75,746                                                                                                                                                                                                | \$65,834                                                                                                                                                                                               | \$74,531                                                                                                                                                                                     | \$135,260                                                                                                                                                                                                                     | \$193,882                                                                                                                                                                                                 | \$140,610                                                                                                                                                                                                                               | \$196,444                                                                                                                                                                                                                     | \$248,152                                                                                                                                                                                                                                              | \$183,896                                                                                                                                                                                                           | \$170,092                                                                                                                                                                                             | \$366,337                                                                                                                                                                                                                                                                                                                                                                                                                                                                                                                                                                                                                                                                                                                                                                                                                                                                                                                                                                                                                                                                                                                                                                                                                                                                                                                                                                                                                                                                                                                                                                                                                                                                                                                                                                                                                                                                                                                                                                                                                                                                                                                                                                                                                                                                                                                                                                                                                                                                                                                                                                                                                                                                                                                                               | \$1,937,33 |
|                                            | 2013                                                                                                                 | \$72,106                                                                                                                                                                                              | \$89,629                                                                                                                                                                                                | \$94,943                                                                                                                                                                                               | \$109,020                                                                                                                                                                                    | \$146,974                                                                                                                                                                                                                     | \$104,286                                                                                                                                                                                                 | \$249,312                                                                                                                                                                                                                               | \$202,351                                                                                                                                                                                                                     | \$132,516                                                                                                                                                                                                                                              | \$155,258                                                                                                                                                                                                           |                                                                                                                                                                                                       |                                                                                                                                                                                                                                                                                                                                                                                                                                                                                                                                                                                                                                                                                                                                                                                                                                                                                                                                                                                                                                                                                                                                                                                                                                                                                                                                                                                                                                                                                                                                                                                                                                                                                                                                                                                                                                                                                                                                                                                                                                                                                                                                                                                                                                                                                                                                                                                                                                                                                                                                                                                                                                                                                                                                                         |            |
|                                            | 2014                                                                                                                 | \$116,307                                                                                                                                                                                             | \$97,403                                                                                                                                                                                                | \$162,759                                                                                                                                                                                              | \$236,076                                                                                                                                                                                    | \$218,046                                                                                                                                                                                                                     | \$211,937                                                                                                                                                                                                 | \$193,491                                                                                                                                                                                                                               | \$197,924                                                                                                                                                                                                                     | \$206,334                                                                                                                                                                                                                                              | \$254,695                                                                                                                                                                                                           | \$125,044                                                                                                                                                                                             | \$196,812                                                                                                                                                                                                                                                                                                                                                                                                                                                                                                                                                                                                                                                                                                                                                                                                                                                                                                                                                                                                                                                                                                                                                                                                                                                                                                                                                                                                                                                                                                                                                                                                                                                                                                                                                                                                                                                                                                                                                                                                                                                                                                                                                                                                                                                                                                                                                                                                                                                                                                                                                                                                                                                                                                                                               | \$2,216,82 |
|                                            | 2015                                                                                                                 | \$184,186                                                                                                                                                                                             | \$121,920                                                                                                                                                                                               | \$232,019                                                                                                                                                                                              | \$151,641                                                                                                                                                                                    | \$184,037                                                                                                                                                                                                                     | \$201,867                                                                                                                                                                                                 | \$322,494                                                                                                                                                                                                                               | \$242,119                                                                                                                                                                                                                     | \$239,381                                                                                                                                                                                                                                              | \$234,885                                                                                                                                                                                                           | \$239,857                                                                                                                                                                                             | \$287,602                                                                                                                                                                                                                                                                                                                                                                                                                                                                                                                                                                                                                                                                                                                                                                                                                                                                                                                                                                                                                                                                                                                                                                                                                                                                                                                                                                                                                                                                                                                                                                                                                                                                                                                                                                                                                                                                                                                                                                                                                                                                                                                                                                                                                                                                                                                                                                                                                                                                                                                                                                                                                                                                                                                                               | \$2,642,00 |
|                                            | 2016                                                                                                                 | \$147,780                                                                                                                                                                                             | \$199,709                                                                                                                                                                                               | \$197,208                                                                                                                                                                                              | \$178,799                                                                                                                                                                                    | \$251,916                                                                                                                                                                                                                     | \$220,177                                                                                                                                                                                                 | \$250,453                                                                                                                                                                                                                               | \$362,646                                                                                                                                                                                                                     | \$326,094                                                                                                                                                                                                                                              | \$266,216                                                                                                                                                                                                           | \$258,039                                                                                                                                                                                             | \$319,005                                                                                                                                                                                                                                                                                                                                                                                                                                                                                                                                                                                                                                                                                                                                                                                                                                                                                                                                                                                                                                                                                                                                                                                                                                                                                                                                                                                                                                                                                                                                                                                                                                                                                                                                                                                                                                                                                                                                                                                                                                                                                                                                                                                                                                                                                                                                                                                                                                                                                                                                                                                                                                                                                                                                               | \$2,978,04 |
|                                            | 2017                                                                                                                 | \$170,789                                                                                                                                                                                             | \$167,494                                                                                                                                                                                               | \$169,775                                                                                                                                                                                              | \$268,280                                                                                                                                                                                    | \$393,220                                                                                                                                                                                                                     | \$379,832                                                                                                                                                                                                 | \$230,433                                                                                                                                                                                                                               | \$460,110                                                                                                                                                                                                                     | \$380,894                                                                                                                                                                                                                                              | \$362,103                                                                                                                                                                                                           | \$255,636                                                                                                                                                                                             | \$274,865                                                                                                                                                                                                                                                                                                                                                                                                                                                                                                                                                                                                                                                                                                                                                                                                                                                                                                                                                                                                                                                                                                                                                                                                                                                                                                                                                                                                                                                                                                                                                                                                                                                                                                                                                                                                                                                                                                                                                                                                                                                                                                                                                                                                                                                                                                                                                                                                                                                                                                                                                                                                                                                                                                                                               | \$3,524,75 |
|                                            | 2017                                                                                                                 | \$252,155                                                                                                                                                                                             | \$166,287                                                                                                                                                                                               | \$287,448                                                                                                                                                                                              | \$265,414                                                                                                                                                                                    | \$360,538                                                                                                                                                                                                                     | \$487,738                                                                                                                                                                                                 | \$335,172                                                                                                                                                                                                                               | \$326,847                                                                                                                                                                                                                     | \$309,460                                                                                                                                                                                                                                              | \$410,876                                                                                                                                                                                                           | \$277,932                                                                                                                                                                                             | \$307,045                                                                                                                                                                                                                                                                                                                                                                                                                                                                                                                                                                                                                                                                                                                                                                                                                                                                                                                                                                                                                                                                                                                                                                                                                                                                                                                                                                                                                                                                                                                                                                                                                                                                                                                                                                                                                                                                                                                                                                                                                                                                                                                                                                                                                                                                                                                                                                                                                                                                                                                                                                                                                                                                                                                                               | \$3,786,91 |
|                                            |                                                                                                                      |                                                                                                                                                                                                       |                                                                                                                                                                                                         |                                                                                                                                                                                                        |                                                                                                                                                                                              |                                                                                                                                                                                                                               |                                                                                                                                                                                                           |                                                                                                                                                                                                                                         |                                                                                                                                                                                                                               |                                                                                                                                                                                                                                                        |                                                                                                                                                                                                                     |                                                                                                                                                                                                       |                                                                                                                                                                                                                                                                                                                                                                                                                                                                                                                                                                                                                                                                                                                                                                                                                                                                                                                                                                                                                                                                                                                                                                                                                                                                                                                                                                                                                                                                                                                                                                                                                                                                                                                                                                                                                                                                                                                                                                                                                                                                                                                                                                                                                                                                                                                                                                                                                                                                                                                                                                                                                                                                                                                                                         |            |
|                                            | 2019                                                                                                                 | \$136,263                                                                                                                                                                                             | \$156,907                                                                                                                                                                                               | \$182,195                                                                                                                                                                                              | \$282,295                                                                                                                                                                                    | \$474,060                                                                                                                                                                                                                     | \$303,744                                                                                                                                                                                                 | \$318,828                                                                                                                                                                                                                               | \$427,381                                                                                                                                                                                                                     | \$303,198                                                                                                                                                                                                                                              | \$421,696                                                                                                                                                                                                           | \$304,131                                                                                                                                                                                             | \$473,533                                                                                                                                                                                                                                                                                                                                                                                                                                                                                                                                                                                                                                                                                                                                                                                                                                                                                                                                                                                                                                                                                                                                                                                                                                                                                                                                                                                                                                                                                                                                                                                                                                                                                                                                                                                                                                                                                                                                                                                                                                                                                                                                                                                                                                                                                                                                                                                                                                                                                                                                                                                                                                                                                                                                               | \$3,784,23 |
|                                            | 2020                                                                                                                 | \$251,391                                                                                                                                                                                             | \$169,933                                                                                                                                                                                               | \$288,018                                                                                                                                                                                              | \$158,176                                                                                                                                                                                    | \$260,943                                                                                                                                                                                                                     | \$389,402                                                                                                                                                                                                 | \$653,337                                                                                                                                                                                                                               | \$584,765                                                                                                                                                                                                                     | \$755,057                                                                                                                                                                                                                                              | \$898,677                                                                                                                                                                                                           | \$550,920                                                                                                                                                                                             | \$653,695                                                                                                                                                                                                                                                                                                                                                                                                                                                                                                                                                                                                                                                                                                                                                                                                                                                                                                                                                                                                                                                                                                                                                                                                                                                                                                                                                                                                                                                                                                                                                                                                                                                                                                                                                                                                                                                                                                                                                                                                                                                                                                                                                                                                                                                                                                                                                                                                                                                                                                                                                                                                                                                                                                                                               | \$5,614,33 |
| Budget 2020                                |                                                                                                                      | \$3,960,000                                                                                                                                                                                           |                                                                                                                                                                                                         |                                                                                                                                                                                                        |                                                                                                                                                                                              |                                                                                                                                                                                                                               |                                                                                                                                                                                                           |                                                                                                                                                                                                                                         |                                                                                                                                                                                                                               |                                                                                                                                                                                                                                                        |                                                                                                                                                                                                                     |                                                                                                                                                                                                       |                                                                                                                                                                                                                                                                                                                                                                                                                                                                                                                                                                                                                                                                                                                                                                                                                                                                                                                                                                                                                                                                                                                                                                                                                                                                                                                                                                                                                                                                                                                                                                                                                                                                                                                                                                                                                                                                                                                                                                                                                                                                                                                                                                                                                                                                                                                                                                                                                                                                                                                                                                                                                                                                                                                                                         |            |
|                                            | 2009                                                                                                                 | 8.25%                                                                                                                                                                                                 | 7.38%                                                                                                                                                                                                   | 8.34%                                                                                                                                                                                                  | 3.71%                                                                                                                                                                                        | 4.62%                                                                                                                                                                                                                         | 10.81%                                                                                                                                                                                                    | 14.48%                                                                                                                                                                                                                                  | 8.95%                                                                                                                                                                                                                         | 11.12%                                                                                                                                                                                                                                                 | 8.88%                                                                                                                                                                                                               | 6.28%                                                                                                                                                                                                 | 7.18%                                                                                                                                                                                                                                                                                                                                                                                                                                                                                                                                                                                                                                                                                                                                                                                                                                                                                                                                                                                                                                                                                                                                                                                                                                                                                                                                                                                                                                                                                                                                                                                                                                                                                                                                                                                                                                                                                                                                                                                                                                                                                                                                                                                                                                                                                                                                                                                                                                                                                                                                                                                                                                                                                                                                                   |            |
|                                            | 2010                                                                                                                 | 6.47%                                                                                                                                                                                                 | 2.68%                                                                                                                                                                                                   | 7.59%                                                                                                                                                                                                  | 9.65%                                                                                                                                                                                        | 6.80%                                                                                                                                                                                                                         | 10.89%                                                                                                                                                                                                    | 7.19%                                                                                                                                                                                                                                   | 7.46%                                                                                                                                                                                                                         | 11.41%                                                                                                                                                                                                                                                 | 7.64%                                                                                                                                                                                                               | 9.83%                                                                                                                                                                                                 | 12.39%                                                                                                                                                                                                                                                                                                                                                                                                                                                                                                                                                                                                                                                                                                                                                                                                                                                                                                                                                                                                                                                                                                                                                                                                                                                                                                                                                                                                                                                                                                                                                                                                                                                                                                                                                                                                                                                                                                                                                                                                                                                                                                                                                                                                                                                                                                                                                                                                                                                                                                                                                                                                                                                                                                                                                  |            |
|                                            | 2011                                                                                                                 | 9.10%                                                                                                                                                                                                 | 7.77%                                                                                                                                                                                                   | 9.01%                                                                                                                                                                                                  | 8.35%                                                                                                                                                                                        | 6.02%                                                                                                                                                                                                                         | 7.83%                                                                                                                                                                                                     | 6.05%                                                                                                                                                                                                                                   | 8.08%                                                                                                                                                                                                                         | 9.34%                                                                                                                                                                                                                                                  | 8.79%                                                                                                                                                                                                               | 7.38%                                                                                                                                                                                                 | 12.27%                                                                                                                                                                                                                                                                                                                                                                                                                                                                                                                                                                                                                                                                                                                                                                                                                                                                                                                                                                                                                                                                                                                                                                                                                                                                                                                                                                                                                                                                                                                                                                                                                                                                                                                                                                                                                                                                                                                                                                                                                                                                                                                                                                                                                                                                                                                                                                                                                                                                                                                                                                                                                                                                                                                                                  |            |
|                                            | 2012                                                                                                                 | 4.47%                                                                                                                                                                                                 | 3.91%                                                                                                                                                                                                   | 3.40%                                                                                                                                                                                                  | 3.85%                                                                                                                                                                                        | 6.98%                                                                                                                                                                                                                         | 10.01%                                                                                                                                                                                                    | 7.26%                                                                                                                                                                                                                                   | 10.14%                                                                                                                                                                                                                        | 12.81%                                                                                                                                                                                                                                                 | 9.49%                                                                                                                                                                                                               | 8.78%                                                                                                                                                                                                 | 18.91%                                                                                                                                                                                                                                                                                                                                                                                                                                                                                                                                                                                                                                                                                                                                                                                                                                                                                                                                                                                                                                                                                                                                                                                                                                                                                                                                                                                                                                                                                                                                                                                                                                                                                                                                                                                                                                                                                                                                                                                                                                                                                                                                                                                                                                                                                                                                                                                                                                                                                                                                                                                                                                                                                                                                                  |            |
|                                            | 2013                                                                                                                 | 4.33%                                                                                                                                                                                                 | 5.39%                                                                                                                                                                                                   | 5.71%                                                                                                                                                                                                  | 6.55%                                                                                                                                                                                        | 8.83%                                                                                                                                                                                                                         | 6.27%                                                                                                                                                                                                     | 14.98%                                                                                                                                                                                                                                  | 12.16%                                                                                                                                                                                                                        | 7.96%                                                                                                                                                                                                                                                  | 9.33%                                                                                                                                                                                                               | 10.17%                                                                                                                                                                                                | 8.31%                                                                                                                                                                                                                                                                                                                                                                                                                                                                                                                                                                                                                                                                                                                                                                                                                                                                                                                                                                                                                                                                                                                                                                                                                                                                                                                                                                                                                                                                                                                                                                                                                                                                                                                                                                                                                                                                                                                                                                                                                                                                                                                                                                                                                                                                                                                                                                                                                                                                                                                                                                                                                                                                                                                                                   |            |
|                                            | 2014                                                                                                                 | 5.25%                                                                                                                                                                                                 | 4.39%                                                                                                                                                                                                   | 7.34%                                                                                                                                                                                                  | 10.65%                                                                                                                                                                                       | 9.84%                                                                                                                                                                                                                         | 9.56%                                                                                                                                                                                                     | 8.73%                                                                                                                                                                                                                                   | 8.93%                                                                                                                                                                                                                         | 9.31%                                                                                                                                                                                                                                                  | 11.49%                                                                                                                                                                                                              | 5.64%                                                                                                                                                                                                 | 8.88%                                                                                                                                                                                                                                                                                                                                                                                                                                                                                                                                                                                                                                                                                                                                                                                                                                                                                                                                                                                                                                                                                                                                                                                                                                                                                                                                                                                                                                                                                                                                                                                                                                                                                                                                                                                                                                                                                                                                                                                                                                                                                                                                                                                                                                                                                                                                                                                                                                                                                                                                                                                                                                                                                                                                                   |            |
|                                            | 2015                                                                                                                 | 6.97%                                                                                                                                                                                                 | 4.61%                                                                                                                                                                                                   | 8.78%                                                                                                                                                                                                  | 5.74%                                                                                                                                                                                        | 6.97%                                                                                                                                                                                                                         | 7.64%                                                                                                                                                                                                     | 12.21%                                                                                                                                                                                                                                  | 9.16%                                                                                                                                                                                                                         | 9.06%                                                                                                                                                                                                                                                  | 8.89%                                                                                                                                                                                                               | 9.08%                                                                                                                                                                                                 | 10.89%                                                                                                                                                                                                                                                                                                                                                                                                                                                                                                                                                                                                                                                                                                                                                                                                                                                                                                                                                                                                                                                                                                                                                                                                                                                                                                                                                                                                                                                                                                                                                                                                                                                                                                                                                                                                                                                                                                                                                                                                                                                                                                                                                                                                                                                                                                                                                                                                                                                                                                                                                                                                                                                                                                                                                  |            |
|                                            | 2016                                                                                                                 | 4.96%                                                                                                                                                                                                 | 6.71%                                                                                                                                                                                                   | 6.62%                                                                                                                                                                                                  | 6.00%                                                                                                                                                                                        | 8.46%                                                                                                                                                                                                                         | 7.39%                                                                                                                                                                                                     | 8.41%                                                                                                                                                                                                                                   | 12.18%                                                                                                                                                                                                                        | 10.95%                                                                                                                                                                                                                                                 | 8.94%                                                                                                                                                                                                               | 8.66%                                                                                                                                                                                                 | 10.71%                                                                                                                                                                                                                                                                                                                                                                                                                                                                                                                                                                                                                                                                                                                                                                                                                                                                                                                                                                                                                                                                                                                                                                                                                                                                                                                                                                                                                                                                                                                                                                                                                                                                                                                                                                                                                                                                                                                                                                                                                                                                                                                                                                                                                                                                                                                                                                                                                                                                                                                                                                                                                                                                                                                                                  |            |
|                                            | 2017                                                                                                                 | 4.85%                                                                                                                                                                                                 | 4.75%                                                                                                                                                                                                   | 4.82%                                                                                                                                                                                                  | 7.61%                                                                                                                                                                                        | 11.16%                                                                                                                                                                                                                        | 10.78%                                                                                                                                                                                                    | 6.86%                                                                                                                                                                                                                                   | 13.05%                                                                                                                                                                                                                        | 10.81%                                                                                                                                                                                                                                                 | 10.27%                                                                                                                                                                                                              | 7.25%                                                                                                                                                                                                 | 7.80%                                                                                                                                                                                                                                                                                                                                                                                                                                                                                                                                                                                                                                                                                                                                                                                                                                                                                                                                                                                                                                                                                                                                                                                                                                                                                                                                                                                                                                                                                                                                                                                                                                                                                                                                                                                                                                                                                                                                                                                                                                                                                                                                                                                                                                                                                                                                                                                                                                                                                                                                                                                                                                                                                                                                                   |            |
|                                            | 2018                                                                                                                 | 6.66%                                                                                                                                                                                                 | 4.39%                                                                                                                                                                                                   | 7.59%                                                                                                                                                                                                  | 7.01%                                                                                                                                                                                        | 9.52%                                                                                                                                                                                                                         | 12.88%                                                                                                                                                                                                    | 8.85%                                                                                                                                                                                                                                   | 8.63%                                                                                                                                                                                                                         | 8.17%                                                                                                                                                                                                                                                  | 10.85%                                                                                                                                                                                                              | 7.34%                                                                                                                                                                                                 | 8.11%                                                                                                                                                                                                                                                                                                                                                                                                                                                                                                                                                                                                                                                                                                                                                                                                                                                                                                                                                                                                                                                                                                                                                                                                                                                                                                                                                                                                                                                                                                                                                                                                                                                                                                                                                                                                                                                                                                                                                                                                                                                                                                                                                                                                                                                                                                                                                                                                                                                                                                                                                                                                                                                                                                                                                   |            |
|                                            | 2019                                                                                                                 | 3.60%                                                                                                                                                                                                 | 4.15%                                                                                                                                                                                                   | 4.81%                                                                                                                                                                                                  | 7.46%                                                                                                                                                                                        | 12.53%                                                                                                                                                                                                                        | 8.03%                                                                                                                                                                                                     | 8.43%                                                                                                                                                                                                                                   | 11.29%                                                                                                                                                                                                                        | 8.01%                                                                                                                                                                                                                                                  | 11.14%                                                                                                                                                                                                              | 8.04%                                                                                                                                                                                                 | 12.51%                                                                                                                                                                                                                                                                                                                                                                                                                                                                                                                                                                                                                                                                                                                                                                                                                                                                                                                                                                                                                                                                                                                                                                                                                                                                                                                                                                                                                                                                                                                                                                                                                                                                                                                                                                                                                                                                                                                                                                                                                                                                                                                                                                                                                                                                                                                                                                                                                                                                                                                                                                                                                                                                                                                                                  |            |
|                                            | 2020                                                                                                                 | 6.35%                                                                                                                                                                                                 | 4.29%                                                                                                                                                                                                   | 7.27%                                                                                                                                                                                                  | 3.99%                                                                                                                                                                                        | 6.59%                                                                                                                                                                                                                         | 9.83%                                                                                                                                                                                                     | 16.50%                                                                                                                                                                                                                                  | 14.77%                                                                                                                                                                                                                        | 19.07%                                                                                                                                                                                                                                                 | 22.69%                                                                                                                                                                                                              | 13.91%                                                                                                                                                                                                | 16.51%                                                                                                                                                                                                                                                                                                                                                                                                                                                                                                                                                                                                                                                                                                                                                                                                                                                                                                                                                                                                                                                                                                                                                                                                                                                                                                                                                                                                                                                                                                                                                                                                                                                                                                                                                                                                                                                                                                                                                                                                                                                                                                                                                                                                                                                                                                                                                                                                                                                                                                                                                                                                                                                                                                                                                  |            |
|                                            | 2020                                                                                                                 | 0.5570                                                                                                                                                                                                | 4.2370                                                                                                                                                                                                  | 7.2770                                                                                                                                                                                                 | 3.3370                                                                                                                                                                                       | 0.5570                                                                                                                                                                                                                        | 3.0370                                                                                                                                                                                                    | 10.5070                                                                                                                                                                                                                                 | 14.7770                                                                                                                                                                                                                       | 13.0770                                                                                                                                                                                                                                                | 22.0370                                                                                                                                                                                                             | 13.5170                                                                                                                                                                                               | 10.5170                                                                                                                                                                                                                                                                                                                                                                                                                                                                                                                                                                                                                                                                                                                                                                                                                                                                                                                                                                                                                                                                                                                                                                                                                                                                                                                                                                                                                                                                                                                                                                                                                                                                                                                                                                                                                                                                                                                                                                                                                                                                                                                                                                                                                                                                                                                                                                                                                                                                                                                                                                                                                                                                                                                                                 |            |
| Cumulative                                 |                                                                                                                      | Jan                                                                                                                                                                                                   | Feb                                                                                                                                                                                                     | Mar                                                                                                                                                                                                    | Amr                                                                                                                                                                                          | May                                                                                                                                                                                                                           | Jun                                                                                                                                                                                                       | Jul                                                                                                                                                                                                                                     | Aug                                                                                                                                                                                                                           | Con                                                                                                                                                                                                                                                    | Oct                                                                                                                                                                                                                 | Nov                                                                                                                                                                                                   | Dec                                                                                                                                                                                                                                                                                                                                                                                                                                                                                                                                                                                                                                                                                                                                                                                                                                                                                                                                                                                                                                                                                                                                                                                                                                                                                                                                                                                                                                                                                                                                                                                                                                                                                                                                                                                                                                                                                                                                                                                                                                                                                                                                                                                                                                                                                                                                                                                                                                                                                                                                                                                                                                                                                                                                                     |            |
|                                            | 2009                                                                                                                 | \$118,372                                                                                                                                                                                             | \$224,252                                                                                                                                                                                               | \$343,970                                                                                                                                                                                              | Apr<br>\$397,177                                                                                                                                                                             | May<br>\$463,391                                                                                                                                                                                                              | \$618,534                                                                                                                                                                                                 | \$826,288                                                                                                                                                                                                                               | Aug<br>\$954,636                                                                                                                                                                                                              | Sep<br>\$1,114,128                                                                                                                                                                                                                                     |                                                                                                                                                                                                                     |                                                                                                                                                                                                       |                                                                                                                                                                                                                                                                                                                                                                                                                                                                                                                                                                                                                                                                                                                                                                                                                                                                                                                                                                                                                                                                                                                                                                                                                                                                                                                                                                                                                                                                                                                                                                                                                                                                                                                                                                                                                                                                                                                                                                                                                                                                                                                                                                                                                                                                                                                                                                                                                                                                                                                                                                                                                                                                                                                                                         |            |
|                                            | 2010                                                                                                                 | \$88,143                                                                                                                                                                                              | \$124,682                                                                                                                                                                                               | \$228,188                                                                                                                                                                                              | \$359,778                                                                                                                                                                                    | \$452,443                                                                                                                                                                                                                     | \$600,967                                                                                                                                                                                                 | \$698,939                                                                                                                                                                                                                               | \$800,669                                                                                                                                                                                                                     | \$956,238                                                                                                                                                                                                                                              |                                                                                                                                                                                                                     | . , ,                                                                                                                                                                                                 |                                                                                                                                                                                                                                                                                                                                                                                                                                                                                                                                                                                                                                                                                                                                                                                                                                                                                                                                                                                                                                                                                                                                                                                                                                                                                                                                                                                                                                                                                                                                                                                                                                                                                                                                                                                                                                                                                                                                                                                                                                                                                                                                                                                                                                                                                                                                                                                                                                                                                                                                                                                                                                                                                                                                                         |            |
|                                            |                                                                                                                      |                                                                                                                                                                                                       | \$203,365                                                                                                                                                                                               |                                                                                                                                                                                                        |                                                                                                                                                                                              |                                                                                                                                                                                                                               |                                                                                                                                                                                                           |                                                                                                                                                                                                                                         |                                                                                                                                                                                                                               |                                                                                                                                                                                                                                                        |                                                                                                                                                                                                                     |                                                                                                                                                                                                       |                                                                                                                                                                                                                                                                                                                                                                                                                                                                                                                                                                                                                                                                                                                                                                                                                                                                                                                                                                                                                                                                                                                                                                                                                                                                                                                                                                                                                                                                                                                                                                                                                                                                                                                                                                                                                                                                                                                                                                                                                                                                                                                                                                                                                                                                                                                                                                                                                                                                                                                                                                                                                                                                                                                                                         |            |
|                                            | 2011                                                                                                                 | \$109,729                                                                                                                                                                                             |                                                                                                                                                                                                         | \$311,923                                                                                                                                                                                              | \$412,613                                                                                                                                                                                    | \$485,224                                                                                                                                                                                                                     | \$579,570                                                                                                                                                                                                 | \$652,476                                                                                                                                                                                                                               | \$749,900                                                                                                                                                                                                                     | \$862,429                                                                                                                                                                                                                                              | \$968,404                                                                                                                                                                                                           |                                                                                                                                                                                                       |                                                                                                                                                                                                                                                                                                                                                                                                                                                                                                                                                                                                                                                                                                                                                                                                                                                                                                                                                                                                                                                                                                                                                                                                                                                                                                                                                                                                                                                                                                                                                                                                                                                                                                                                                                                                                                                                                                                                                                                                                                                                                                                                                                                                                                                                                                                                                                                                                                                                                                                                                                                                                                                                                                                                                         |            |
|                                            | 2012                                                                                                                 | \$86,547                                                                                                                                                                                              | \$162,293                                                                                                                                                                                               | \$228,127                                                                                                                                                                                              | \$302,659                                                                                                                                                                                    | \$437,919                                                                                                                                                                                                                     | \$631,801                                                                                                                                                                                                 | \$772,411                                                                                                                                                                                                                               | \$968,855                                                                                                                                                                                                                     | \$1,217,008                                                                                                                                                                                                                                            |                                                                                                                                                                                                                     |                                                                                                                                                                                                       |                                                                                                                                                                                                                                                                                                                                                                                                                                                                                                                                                                                                                                                                                                                                                                                                                                                                                                                                                                                                                                                                                                                                                                                                                                                                                                                                                                                                                                                                                                                                                                                                                                                                                                                                                                                                                                                                                                                                                                                                                                                                                                                                                                                                                                                                                                                                                                                                                                                                                                                                                                                                                                                                                                                                                         |            |
|                                            | 2013                                                                                                                 | \$72,106                                                                                                                                                                                              | \$161,734                                                                                                                                                                                               | \$256,678                                                                                                                                                                                              | \$365,698                                                                                                                                                                                    | \$512,672                                                                                                                                                                                                                     | \$616,957                                                                                                                                                                                                 | \$866,269                                                                                                                                                                                                                               | \$1,068,620                                                                                                                                                                                                                   |                                                                                                                                                                                                                                                        |                                                                                                                                                                                                                     |                                                                                                                                                                                                       |                                                                                                                                                                                                                                                                                                                                                                                                                                                                                                                                                                                                                                                                                                                                                                                                                                                                                                                                                                                                                                                                                                                                                                                                                                                                                                                                                                                                                                                                                                                                                                                                                                                                                                                                                                                                                                                                                                                                                                                                                                                                                                                                                                                                                                                                                                                                                                                                                                                                                                                                                                                                                                                                                                                                                         |            |
|                                            | 2014                                                                                                                 | \$116,307                                                                                                                                                                                             | \$213,711                                                                                                                                                                                               | \$376,470                                                                                                                                                                                              | \$612,546                                                                                                                                                                                    | \$830,592                                                                                                                                                                                                                     | \$1,042,530                                                                                                                                                                                               | \$1,236,020                                                                                                                                                                                                                             | \$1,433,945                                                                                                                                                                                                                   | \$1,640,278                                                                                                                                                                                                                                            |                                                                                                                                                                                                                     |                                                                                                                                                                                                       | \$2,216,829                                                                                                                                                                                                                                                                                                                                                                                                                                                                                                                                                                                                                                                                                                                                                                                                                                                                                                                                                                                                                                                                                                                                                                                                                                                                                                                                                                                                                                                                                                                                                                                                                                                                                                                                                                                                                                                                                                                                                                                                                                                                                                                                                                                                                                                                                                                                                                                                                                                                                                                                                                                                                                                                                                                                             |            |
|                                            | 2015                                                                                                                 | \$184,186                                                                                                                                                                                             | \$306,105                                                                                                                                                                                               | \$538,125                                                                                                                                                                                              | \$689,766                                                                                                                                                                                    | \$873,803                                                                                                                                                                                                                     | \$1,075,669                                                                                                                                                                                               | \$1,398,164                                                                                                                                                                                                                             | \$1,640,283                                                                                                                                                                                                                   | \$1,879,664                                                                                                                                                                                                                                            |                                                                                                                                                                                                                     |                                                                                                                                                                                                       |                                                                                                                                                                                                                                                                                                                                                                                                                                                                                                                                                                                                                                                                                                                                                                                                                                                                                                                                                                                                                                                                                                                                                                                                                                                                                                                                                                                                                                                                                                                                                                                                                                                                                                                                                                                                                                                                                                                                                                                                                                                                                                                                                                                                                                                                                                                                                                                                                                                                                                                                                                                                                                                                                                                                                         |            |
|                                            | 2016                                                                                                                 | \$147,780                                                                                                                                                                                             | \$347,489                                                                                                                                                                                               | \$544,696                                                                                                                                                                                              | \$723,496                                                                                                                                                                                    | \$975,412                                                                                                                                                                                                                     | ¢1 105 500                                                                                                                                                                                                |                                                                                                                                                                                                                                         | ¢1 000 c00                                                                                                                                                                                                                    | ¢2 124 704                                                                                                                                                                                                                                             |                                                                                                                                                                                                                     |                                                                                                                                                                                                       |                                                                                                                                                                                                                                                                                                                                                                                                                                                                                                                                                                                                                                                                                                                                                                                                                                                                                                                                                                                                                                                                                                                                                                                                                                                                                                                                                                                                                                                                                                                                                                                                                                                                                                                                                                                                                                                                                                                                                                                                                                                                                                                                                                                                                                                                                                                                                                                                                                                                                                                                                                                                                                                                                                                                                         |            |
|                                            | 2017                                                                                                                 |                                                                                                                                                                                                       |                                                                                                                                                                                                         |                                                                                                                                                                                                        |                                                                                                                                                                                              |                                                                                                                                                                                                                               | \$1,195,589                                                                                                                                                                                               | \$1,446,043                                                                                                                                                                                                                             | \$1,808,689                                                                                                                                                                                                                   |                                                                                                                                                                                                                                                        | \$2,401,000                                                                                                                                                                                                         |                                                                                                                                                                                                       |                                                                                                                                                                                                                                                                                                                                                                                                                                                                                                                                                                                                                                                                                                                                                                                                                                                                                                                                                                                                                                                                                                                                                                                                                                                                                                                                                                                                                                                                                                                                                                                                                                                                                                                                                                                                                                                                                                                                                                                                                                                                                                                                                                                                                                                                                                                                                                                                                                                                                                                                                                                                                                                                                                                                                         |            |
|                                            |                                                                                                                      | \$170,789                                                                                                                                                                                             | \$338,283                                                                                                                                                                                               | \$508,057                                                                                                                                                                                              | \$776,338                                                                                                                                                                                    | \$1,169,558                                                                                                                                                                                                                   | \$1,549,390                                                                                                                                                                                               | \$1,791,144                                                                                                                                                                                                                             | \$2,251,254                                                                                                                                                                                                                   | \$2,632,147                                                                                                                                                                                                                                            | \$2,994,251                                                                                                                                                                                                         | \$3,249,887                                                                                                                                                                                           | \$3,524,752                                                                                                                                                                                                                                                                                                                                                                                                                                                                                                                                                                                                                                                                                                                                                                                                                                                                                                                                                                                                                                                                                                                                                                                                                                                                                                                                                                                                                                                                                                                                                                                                                                                                                                                                                                                                                                                                                                                                                                                                                                                                                                                                                                                                                                                                                                                                                                                                                                                                                                                                                                                                                                                                                                                                             |            |
|                                            | 2018                                                                                                                 | \$170,789<br>\$252,155                                                                                                                                                                                |                                                                                                                                                                                                         |                                                                                                                                                                                                        |                                                                                                                                                                                              |                                                                                                                                                                                                                               |                                                                                                                                                                                                           |                                                                                                                                                                                                                                         |                                                                                                                                                                                                                               | \$2,632,147                                                                                                                                                                                                                                            |                                                                                                                                                                                                                     | \$3,249,887                                                                                                                                                                                           | \$3,524,752                                                                                                                                                                                                                                                                                                                                                                                                                                                                                                                                                                                                                                                                                                                                                                                                                                                                                                                                                                                                                                                                                                                                                                                                                                                                                                                                                                                                                                                                                                                                                                                                                                                                                                                                                                                                                                                                                                                                                                                                                                                                                                                                                                                                                                                                                                                                                                                                                                                                                                                                                                                                                                                                                                                                             |            |
|                                            |                                                                                                                      |                                                                                                                                                                                                       | \$338,283                                                                                                                                                                                               | \$508,057                                                                                                                                                                                              | \$776,338                                                                                                                                                                                    | \$1,169,558                                                                                                                                                                                                                   | \$1,549,390                                                                                                                                                                                               | \$1,791,144<br>\$2,154,751                                                                                                                                                                                                              | \$2,251,254                                                                                                                                                                                                                   | \$2,632,147<br>\$2,791,057                                                                                                                                                                                                                             | \$2,994,251                                                                                                                                                                                                         | \$3,249,887<br>\$3,479,865                                                                                                                                                                            | \$3,524,752<br>\$3,786,910                                                                                                                                                                                                                                                                                                                                                                                                                                                                                                                                                                                                                                                                                                                                                                                                                                                                                                                                                                                                                                                                                                                                                                                                                                                                                                                                                                                                                                                                                                                                                                                                                                                                                                                                                                                                                                                                                                                                                                                                                                                                                                                                                                                                                                                                                                                                                                                                                                                                                                                                                                                                                                                                                                                              |            |
|                                            | 2018                                                                                                                 | \$252,155                                                                                                                                                                                             | \$338,283<br>\$418,441                                                                                                                                                                                  | \$508,057<br>\$705,890                                                                                                                                                                                 | \$776,338<br>\$971,304                                                                                                                                                                       | \$1,169,558<br>\$1,331,842                                                                                                                                                                                                    | \$1,549,390<br>\$1,819,580                                                                                                                                                                                | \$1,791,144<br>\$2,154,751                                                                                                                                                                                                              | \$2,251,254<br>\$2,481,598                                                                                                                                                                                                    | \$2,632,147<br>\$2,791,057<br>\$2,584,872                                                                                                                                                                                                              | \$2,994,251<br>\$3,201,933<br>\$3,006,568                                                                                                                                                                           | \$3,249,887<br>\$3,479,865<br>\$3,310,699                                                                                                                                                             | \$3,524,752<br>\$3,786,910<br>\$3,784,232                                                                                                                                                                                                                                                                                                                                                                                                                                                                                                                                                                                                                                                                                                                                                                                                                                                                                                                                                                                                                                                                                                                                                                                                                                                                                                                                                                                                                                                                                                                                                                                                                                                                                                                                                                                                                                                                                                                                                                                                                                                                                                                                                                                                                                                                                                                                                                                                                                                                                                                                                                                                                                                                                                               |            |
|                                            | 2018<br>2019                                                                                                         | \$252,155<br>\$136,263                                                                                                                                                                                | \$338,283<br>\$418,441<br>\$293,170                                                                                                                                                                     | \$508,057<br>\$705,890<br>\$475,365                                                                                                                                                                    | \$776,338<br>\$971,304<br>\$757,660                                                                                                                                                          | \$1,169,558<br>\$1,331,842<br>\$1,231,720                                                                                                                                                                                     | \$1,549,390<br>\$1,819,580<br>\$1,535,464                                                                                                                                                                 | \$1,791,144<br>\$2,154,751<br>\$1,854,293                                                                                                                                                                                               | \$2,251,254<br>\$2,481,598<br>\$2,281,674                                                                                                                                                                                     | \$2,632,147<br>\$2,791,057<br>\$2,584,872                                                                                                                                                                                                              | \$2,994,251<br>\$3,201,933<br>\$3,006,568                                                                                                                                                                           | \$3,249,887<br>\$3,479,865<br>\$3,310,699                                                                                                                                                             | \$3,524,752<br>\$3,786,910<br>\$3,784,232                                                                                                                                                                                                                                                                                                                                                                                                                                                                                                                                                                                                                                                                                                                                                                                                                                                                                                                                                                                                                                                                                                                                                                                                                                                                                                                                                                                                                                                                                                                                                                                                                                                                                                                                                                                                                                                                                                                                                                                                                                                                                                                                                                                                                                                                                                                                                                                                                                                                                                                                                                                                                                                                                                               |            |
| Cumulative %                               | 2018<br>2019                                                                                                         | \$252,155<br>\$136,263                                                                                                                                                                                | \$338,283<br>\$418,441<br>\$293,170                                                                                                                                                                     | \$508,057<br>\$705,890<br>\$475,365                                                                                                                                                                    | \$776,338<br>\$971,304<br>\$757,660                                                                                                                                                          | \$1,169,558<br>\$1,331,842<br>\$1,231,720                                                                                                                                                                                     | \$1,549,390<br>\$1,819,580<br>\$1,535,464                                                                                                                                                                 | \$1,791,144<br>\$2,154,751<br>\$1,854,293                                                                                                                                                                                               | \$2,251,254<br>\$2,481,598<br>\$2,281,674                                                                                                                                                                                     | \$2,632,147<br>\$2,791,057<br>\$2,584,872                                                                                                                                                                                                              | \$2,994,251<br>\$3,201,933<br>\$3,006,568                                                                                                                                                                           | \$3,249,887<br>\$3,479,865<br>\$3,310,699                                                                                                                                                             | \$3,524,752<br>\$3,786,910<br>\$3,784,232                                                                                                                                                                                                                                                                                                                                                                                                                                                                                                                                                                                                                                                                                                                                                                                                                                                                                                                                                                                                                                                                                                                                                                                                                                                                                                                                                                                                                                                                                                                                                                                                                                                                                                                                                                                                                                                                                                                                                                                                                                                                                                                                                                                                                                                                                                                                                                                                                                                                                                                                                                                                                                                                                                               |            |
| Cumulative %                               | 2018<br>2019<br>2020                                                                                                 | \$252,155<br>\$136,263<br>\$251,391                                                                                                                                                                   | \$338,283<br>\$418,441<br>\$293,170<br>\$421,324                                                                                                                                                        | \$508,057<br>\$705,890<br>\$475,365<br>\$709,342                                                                                                                                                       | \$776,338<br>\$971,304<br>\$757,660<br>\$867,518                                                                                                                                             | \$1,169,558<br>\$1,331,842<br>\$1,231,720<br>\$1,128,461                                                                                                                                                                      | \$1,549,390<br>\$1,819,580<br>\$1,535,464<br>\$1,517,863                                                                                                                                                  | \$1,791,144<br>\$2,154,751<br>\$1,854,293<br>\$2,171,200                                                                                                                                                                                | \$2,251,254<br>\$2,481,598<br>\$2,281,674<br>\$2,755,964                                                                                                                                                                      | \$2,632,147<br>\$2,791,057<br>\$2,584,872<br>\$3,511,021                                                                                                                                                                                               | \$2,994,251<br>\$3,201,933<br>\$3,006,568<br>\$4,409,698                                                                                                                                                            | \$3,249,887<br>\$3,479,865<br>\$3,310,699<br>\$4,960,618                                                                                                                                              | \$3,524,752<br>\$3,786,910<br>\$3,784,232<br>\$5,614,313                                                                                                                                                                                                                                                                                                                                                                                                                                                                                                                                                                                                                                                                                                                                                                                                                                                                                                                                                                                                                                                                                                                                                                                                                                                                                                                                                                                                                                                                                                                                                                                                                                                                                                                                                                                                                                                                                                                                                                                                                                                                                                                                                                                                                                                                                                                                                                                                                                                                                                                                                                                                                                                                                                |            |
| Cumulative %                               | 2018<br>2019<br>2020<br>2009                                                                                         | \$252,155<br>\$136,263<br>\$251,391<br>8.25%                                                                                                                                                          | \$338,283<br>\$418,441<br>\$293,170<br>\$421,324<br>15.63%                                                                                                                                              | \$508,057<br>\$705,890<br>\$475,365<br>\$709,342                                                                                                                                                       | \$776,338<br>\$971,304<br>\$757,660<br>\$867,518<br>27.68%                                                                                                                                   | \$1,169,558<br>\$1,331,842<br>\$1,231,720<br>\$1,128,461<br>32.30%                                                                                                                                                            | \$1,549,390<br>\$1,819,580<br>\$1,535,464<br>\$1,517,863<br>43.11%                                                                                                                                        | \$1,791,144<br>\$2,154,751<br>\$1,854,293<br>\$2,171,200<br>57.59%                                                                                                                                                                      | \$2,251,254<br>\$2,481,598<br>\$2,281,674<br>\$2,755,964<br>66.54%                                                                                                                                                            | \$2,632,147<br>\$2,791,057<br>\$2,584,872<br>\$3,511,021<br>77.66%                                                                                                                                                                                     | \$2,994,251<br>\$3,201,933<br>\$3,006,568<br>\$4,409,698<br>86.54%                                                                                                                                                  | \$3,249,887<br>\$3,479,865<br>\$3,310,699<br>\$4,960,618                                                                                                                                              | \$3,524,752<br>\$3,786,910<br>\$3,784,232<br>\$5,614,313                                                                                                                                                                                                                                                                                                                                                                                                                                                                                                                                                                                                                                                                                                                                                                                                                                                                                                                                                                                                                                                                                                                                                                                                                                                                                                                                                                                                                                                                                                                                                                                                                                                                                                                                                                                                                                                                                                                                                                                                                                                                                                                                                                                                                                                                                                                                                                                                                                                                                                                                                                                                                                                                                                |            |
| Cumulative %                               | 2018<br>2019<br>2020<br>2020<br>2009<br>2010                                                                         | \$252,155<br>\$136,263<br>\$251,391<br>8.25%<br>6.47%                                                                                                                                                 | \$338,283<br>\$418,441<br>\$293,170<br>\$421,324<br>15.63%<br>9.15%                                                                                                                                     | \$508,057<br>\$705,890<br>\$475,365<br>\$709,342<br>23.98%<br>16.74%                                                                                                                                   | \$776,338<br>\$971,304<br>\$757,660<br>\$867,518<br>27.68%<br>26.39%                                                                                                                         | \$1,169,558<br>\$1,331,842<br>\$1,231,720<br>\$1,128,461<br>32.30%<br>33.19%                                                                                                                                                  | \$1,549,390<br>\$1,819,580<br>\$1,535,464<br>\$1,517,863<br>43.11%<br>44.08%                                                                                                                              | \$1,791,144<br>\$2,154,751<br>\$1,854,293<br>\$2,171,200<br>57.59%<br>51.27%                                                                                                                                                            | \$2,251,254<br>\$2,481,598<br>\$2,281,674<br>\$2,755,964<br>66.54%<br>58.73%                                                                                                                                                  | \$2,632,147<br>\$2,791,057<br>\$2,584,872<br>\$3,511,021<br>77.66%<br>70.14%                                                                                                                                                                           | \$2,994,251<br>\$3,201,933<br>\$3,006,568<br>\$4,409,698<br>86.54%<br>77.78%                                                                                                                                        | \$3,249,887<br>\$3,479,865<br>\$3,310,699<br>\$4,960,618<br>92.82%<br>87.61%                                                                                                                          | \$3,524,752<br>\$3,786,910<br>\$3,784,232<br>\$5,614,313<br>100.00%                                                                                                                                                                                                                                                                                                                                                                                                                                                                                                                                                                                                                                                                                                                                                                                                                                                                                                                                                                                                                                                                                                                                                                                                                                                                                                                                                                                                                                                                                                                                                                                                                                                                                                                                                                                                                                                                                                                                                                                                                                                                                                                                                                                                                                                                                                                                                                                                                                                                                                                                                                                                                                                                                     |            |
| Cumulative %                               | 2018<br>2019<br>2020<br>2009<br>2010<br>2011                                                                         | \$252,155<br>\$136,263<br>\$251,391<br>8.25%<br>6.47%<br>9.10%                                                                                                                                        | \$338,283<br>\$418,441<br>\$293,170<br>\$421,324<br>15.63%<br>9.15%<br>16.87%                                                                                                                           | \$508,057<br>\$705,890<br>\$475,365<br>\$709,342<br>23.98%<br>16.74%<br>25.88%<br>11.78%                                                                                                               | \$776,338<br>\$971,304<br>\$757,660<br>\$867,518<br>27.68%<br>26.39%<br>34.24%                                                                                                               | \$1,169,558<br>\$1,331,842<br>\$1,231,720<br>\$1,128,461<br>32.30%<br>33.19%<br>40.26%                                                                                                                                        | \$1,549,390<br>\$1,819,580<br>\$1,535,464<br>\$1,517,863<br>43.11%<br>44.08%<br>48.09%                                                                                                                    | \$1,791,144<br>\$2,154,751<br>\$1,854,293<br>\$2,171,200<br>57.59%<br>51.27%<br>54.14%                                                                                                                                                  | \$2,251,254<br>\$2,481,598<br>\$2,281,674<br>\$2,755,964<br>66.54%<br>58.73%<br>62.22%                                                                                                                                        | \$2,632,147<br>\$2,791,057<br>\$2,584,872<br>\$3,511,021<br>77.66%<br>70.14%<br>71.56%                                                                                                                                                                 | \$2,994,251<br>\$3,201,933<br>\$3,006,568<br>\$4,409,698<br>86.54%<br>77.78%<br>80.35%<br>72.31%                                                                                                                    | \$3,249,887<br>\$3,479,865<br>\$3,310,699<br>\$4,960,618<br>92.82%<br>87.61%<br>87.73%                                                                                                                | \$3,524,752<br>\$3,786,910<br>\$3,784,232<br>\$5,614,313<br>100.00%<br>100.00%                                                                                                                                                                                                                                                                                                                                                                                                                                                                                                                                                                                                                                                                                                                                                                                                                                                                                                                                                                                                                                                                                                                                                                                                                                                                                                                                                                                                                                                                                                                                                                                                                                                                                                                                                                                                                                                                                                                                                                                                                                                                                                                                                                                                                                                                                                                                                                                                                                                                                                                                                                                                                                                                          |            |
| Cumulative %                               | 2018<br>2019<br>2020<br>2009<br>2010<br>2011<br>2012                                                                 | \$252,155<br>\$136,263<br>\$251,391<br>8.25%<br>6.47%<br>9.10%<br>4.47%<br>4.33%                                                                                                                      | \$338,283<br>\$418,441<br>\$293,170<br>\$421,324<br>15.63%<br>9.15%<br>16.87%<br>8.38%                                                                                                                  | \$508,057<br>\$705,890<br>\$475,365<br>\$709,342<br>23.98%<br>16.74%<br>25.88%<br>11.78%<br>15.43%                                                                                                     | \$776,338<br>\$971,304<br>\$757,660<br>\$867,518<br>27.68%<br>26.39%<br>34.24%<br>15.62%<br>21.98%                                                                                           | \$1,169,558<br>\$1,331,842<br>\$1,231,720<br>\$1,128,461<br>32.30%<br>33.19%<br>40.26%<br>22.60%<br>30.81%                                                                                                                    | \$1,549,390<br>\$1,819,580<br>\$1,535,464<br>\$1,517,863<br>43.11%<br>44.08%<br>48.09%<br>32.61%<br>37.08%                                                                                                | \$1,791,144<br>\$2,154,751<br>\$1,854,293<br>\$2,171,200<br>\$2,171,200<br>\$1,27%<br>\$1,27%<br>\$4,14%<br>\$39,87%<br>\$52,06%                                                                                                        | \$2,251,254<br>\$2,481,598<br>\$2,281,674<br>\$2,755,964<br>66.54%<br>58.73%<br>62.22%<br>50.01%<br>64.22%                                                                                                                    | \$2,632,147<br>\$2,791,057<br>\$2,584,872<br>\$3,511,021<br>77.66%<br>70.14%<br>71.56%<br>62.82%<br>72.18%                                                                                                                                             | \$2,994,251<br>\$3,201,933<br>\$3,006,568<br>\$4,409,698<br>86.54%<br>77.78%<br>80.35%<br>72.31%<br>81.52%                                                                                                          | \$3,249,887<br>\$3,479,865<br>\$3,310,699<br>\$4,960,618<br>92.82%<br>87.61%<br>87.73%<br>81.09%                                                                                                      | \$3,524,752<br>\$3,786,910<br>\$3,784,232<br>\$5,614,313<br>100.00%<br>100.00%<br>100.00%                                                                                                                                                                                                                                                                                                                                                                                                                                                                                                                                                                                                                                                                                                                                                                                                                                                                                                                                                                                                                                                                                                                                                                                                                                                                                                                                                                                                                                                                                                                                                                                                                                                                                                                                                                                                                                                                                                                                                                                                                                                                                                                                                                                                                                                                                                                                                                                                                                                                                                                                                                                                                                                               |            |
| Cumulative %                               | 2018<br>2019<br>2020<br>2009<br>2010<br>2011<br>2012<br>2013<br>2014                                                 | \$252,155<br>\$136,263<br>\$251,391<br>8.25%<br>6.47%<br>9.10%<br>4.47%<br>4.33%<br>5.25%                                                                                                             | \$338,283<br>\$418,441<br>\$293,170<br>\$421,324<br>15.63%<br>9.15%<br>16.87%<br>8.38%<br>9.72%<br>9.64%                                                                                                | \$508,057<br>\$705,890<br>\$475,365<br>\$709,342<br>23.98%<br>16.74%<br>25.88%<br>11.78%<br>15.43%<br>16.98%                                                                                           | \$776,338<br>\$971,304<br>\$757,660<br>\$867,518<br>27.68%<br>26.39%<br>34.24%<br>15.62%<br>21.98%<br>27.63%                                                                                 | \$1,169,558<br>\$1,331,842<br>\$1,231,720<br>\$1,128,461<br>32.30%<br>33.19%<br>40.26%<br>22.60%<br>30.81%<br>37.47%                                                                                                          | \$1,549,390<br>\$1,819,580<br>\$1,535,464<br>\$1,517,863<br>43.11%<br>44.08%<br>48.09%<br>32.61%<br>37.08%<br>47.03%                                                                                      | \$1,791,144<br>\$2,154,751<br>\$1,854,293<br>\$2,171,200<br>\$57.59%<br>51.27%<br>54.14%<br>39.87%<br>52.06%<br>55.76%                                                                                                                  | \$2,251,254<br>\$2,481,598<br>\$2,281,674<br>\$2,755,964<br>66.54%<br>58.73%<br>62.22%<br>50.01%<br>64.22%<br>64.68%                                                                                                          | \$2,632,147<br>\$2,791,057<br>\$2,584,872<br>\$3,511,021<br>77.66%<br>70.14%<br>71.56%<br>62.82%<br>72.18%<br>73.99%                                                                                                                                   | \$2,994,251<br>\$3,201,933<br>\$3,006,568<br>\$4,409,698<br>86.54%<br>77.78%<br>80.35%<br>72.31%<br>81.52%<br>85.48%                                                                                                | \$3,249,887<br>\$3,479,865<br>\$3,310,699<br>\$4,960,618<br>92.82%<br>87.61%<br>87.73%<br>81.09%<br>91.69%<br>91.12%                                                                                  | \$3,524,752<br>\$3,786,910<br>\$3,784,232<br>\$5,614,313<br>100.00%<br>100.00%<br>100.00%<br>100.00%<br>100.00%                                                                                                                                                                                                                                                                                                                                                                                                                                                                                                                                                                                                                                                                                                                                                                                                                                                                                                                                                                                                                                                                                                                                                                                                                                                                                                                                                                                                                                                                                                                                                                                                                                                                                                                                                                                                                                                                                                                                                                                                                                                                                                                                                                                                                                                                                                                                                                                                                                                                                                                                                                                                                                         |            |
| Cumulative %                               | 2018<br>2019<br>2020<br>2009<br>2010<br>2011<br>2012<br>2013<br>2014<br>2015                                         | \$252,155<br>\$136,263<br>\$251,391<br>8.25%<br>6.47%<br>9.10%<br>4.47%<br>4.33%<br>5.25%<br>6.97%                                                                                                    | \$338,283<br>\$418,441<br>\$293,170<br>\$421,324<br>15.63%<br>9.15%<br>6.87%<br>8.38%<br>9.72%<br>9.64%<br>11.59%                                                                                       | \$508,057<br>\$705,890<br>\$475,365<br>\$709,342<br>23.98%<br>16.74%<br>25.88%<br>11.78%<br>15.43%<br>16.98%<br>20.37%                                                                                 | \$776,338<br>\$971,304<br>\$757,660<br>\$867,518<br>27.68%<br>26.39%<br>34.24%<br>15.62%<br>21.98%<br>27.63%<br>26.11%                                                                       | \$1,169,558<br>\$1,331,842<br>\$1,231,720<br>\$1,128,461<br>32.30%<br>33.19%<br>40.26%<br>22.60%<br>30.81%<br>37.47%<br>33.07%                                                                                                | \$1,549,390<br>\$1,819,580<br>\$1,535,464<br>\$1,517,863<br>43.11%<br>44.08%<br>48.09%<br>32.61%<br>37.08%<br>47.03%<br>40.71%                                                                            | \$1,791,144<br>\$2,154,751<br>\$1,854,293<br>\$2,171,200<br>57.59%<br>51.27%<br>54.14%<br>39.87%<br>52.06%<br>55.76%<br>52.92%                                                                                                          | \$2,251,254<br>\$2,481,598<br>\$2,281,674<br>\$2,755,964<br>66.54%<br>58.73%<br>62.22%<br>50.01%<br>64.22%<br>64.68%<br>62.08%                                                                                                | \$2,632,147<br>\$2,791,057<br>\$2,584,872<br>\$3,511,021<br>77.66%<br>70.14%<br>62.82%<br>72.18%<br>73.99%<br>71.15%                                                                                                                                   | \$2,994,251<br>\$3,201,933<br>\$3,006,568<br>\$4,409,698<br>86.54%<br>77.78%<br>80.35%<br>72.31%<br>81.52%<br>85.48%<br>80.04%                                                                                      | \$3,249,887<br>\$3,479,865<br>\$3,310,699<br>\$4,960,618<br>92.82%<br>87.61%<br>87.73%<br>81.09%<br>91.69%<br>91.12%<br>89.11%                                                                        | \$3,524,752<br>\$3,786,910<br>\$3,784,232<br>\$5,614,313<br>100.00%<br>100.00%<br>100.00%<br>100.00%<br>100.00%<br>100.00%                                                                                                                                                                                                                                                                                                                                                                                                                                                                                                                                                                                                                                                                                                                                                                                                                                                                                                                                                                                                                                                                                                                                                                                                                                                                                                                                                                                                                                                                                                                                                                                                                                                                                                                                                                                                                                                                                                                                                                                                                                                                                                                                                                                                                                                                                                                                                                                                                                                                                                                                                                                                                              |            |
| Cumulative %                               | 2018<br>2019<br>2020<br>2020<br>2010<br>2011<br>2012<br>2013<br>2014<br>2015<br>2016                                 | \$252,155<br>\$136,263<br>\$251,391<br>8.25%<br>6.47%<br>9.10%<br>4.47%<br>4.33%<br>5.25%<br>6.97%<br>4.96%                                                                                           | \$338,283<br>\$418,441<br>\$293,170<br>\$421,324<br>15.63%<br>9.15%<br>16.87%<br>8.38%<br>9.72%<br>9.64%<br>11.59%<br>11.67%                                                                            | \$508,057<br>\$705,890<br>\$475,365<br>\$709,342<br>23.98%<br>16.74%<br>25.88%<br>11.78%<br>15.43%<br>20.37%<br>18.29%                                                                                 | \$776,338<br>\$971,304<br>\$757,660<br>\$867,518<br>27.68%<br>26.39%<br>34.24%<br>15.62%<br>21.98%<br>27.63%<br>26.11%<br>24.29%                                                             | \$1,169,558<br>\$1,331,842<br>\$1,231,720<br>\$1,128,461<br>32.30%<br>33.19%<br>40.26%<br>22.60%<br>30.81%<br>37.47%<br>33.07%<br>32.75%                                                                                      | \$1,549,390<br>\$1,819,580<br>\$1,535,464<br>\$1,517,863<br>43.11%<br>44.08%<br>48.09%<br>32.61%<br>37.08%<br>47.03%<br>40.71%<br>40.15%                                                                  | \$1,791,144<br>\$2,154,751<br>\$1,854,293<br>\$2,171,200<br>57.59%<br>51.27%<br>54.14%<br>39.87%<br>52.06%<br>55.76%<br>52.92%<br>48.56%                                                                                                | \$2,251,254<br>\$2,481,598<br>\$2,281,674<br>\$2,755,964<br>66.54%<br>58.73%<br>62.22%<br>64.62%<br>64.22%<br>64.68%<br>62.08%<br>60.73%                                                                                      | \$2,632,147<br>\$2,791,057<br>\$2,584,872<br>\$3,511,021<br>77.66%<br>70.14%<br>71.56%<br>62.82%<br>72.18%<br>73.99%<br>71.15%<br>71.68%                                                                                                               | \$2,994,251<br>\$3,201,933<br>\$3,006,568<br>\$4,409,698<br>86.54%<br>77.78%<br>80.35%<br>72.31%<br>81.52%<br>85.48%<br>80.04%<br>80.62%                                                                            | \$3,249,887<br>\$3,479,865<br>\$3,310,699<br>\$4,960,618<br>92.82%<br>87.61%<br>87.73%<br>81.09%<br>91.69%<br>91.12%<br>89.11%<br>89.29%                                                              | \$3,524,752<br>\$3,786,910<br>\$3,784,232<br>\$5,614,313<br>100.00%<br>100.00%<br>100.00%<br>100.00%<br>100.00%<br>100.00%<br>100.00%<br>100.00%                                                                                                                                                                                                                                                                                                                                                                                                                                                                                                                                                                                                                                                                                                                                                                                                                                                                                                                                                                                                                                                                                                                                                                                                                                                                                                                                                                                                                                                                                                                                                                                                                                                                                                                                                                                                                                                                                                                                                                                                                                                                                                                                                                                                                                                                                                                                                                                                                                                                                                                                                                                                        |            |
| Cumulative %                               | 2018<br>2019<br>2020<br>2009<br>2010<br>2011<br>2012<br>2013<br>2014<br>2015<br>2016<br>2017                         | \$252,155<br>\$136,263<br>\$251,391<br>8.25%<br>6.47%<br>9.10%<br>4.47%<br>4.33%<br>5.25%<br>6.97%<br>4.96%<br>4.85%                                                                                  | \$338,283<br>\$418,441<br>\$293,170<br>\$421,324<br>15.63%<br>9.15%<br>16.87%<br>8.38%<br>9.72%<br>9.64%<br>11.59%<br>11.67%<br>9.60%                                                                   | \$508,057<br>\$705,890<br>\$475,365<br>\$709,342<br>23.98%<br>16.74%<br>25.88%<br>11.78%<br>15.43%<br>20.37%<br>18.29%<br>14.41%                                                                       | \$776,338<br>\$971,304<br>\$757,660<br>\$867,518<br>27.68%<br>26.39%<br>34.24%<br>15.62%<br>27.63%<br>27.63%<br>26.11%<br>24.29%<br>22.03%                                                   | \$1,169,558<br>\$1,331,842<br>\$1,231,720<br>\$1,128,461<br>32.30%<br>33.19%<br>40.26%<br>22.60%<br>30.81%<br>37.47%<br>33.07%<br>33.07%<br>33.18%                                                                            | \$1,549,390<br>\$1,819,580<br>\$1,535,464<br>\$1,517,863<br>43.11%<br>44.08%<br>48.09%<br>32.61%<br>37.08%<br>47.03%<br>40.71%<br>40.15%<br>43.96%                                                        | \$1,791,144<br>\$2,154,751<br>\$1,854,293<br>\$2,171,200<br>\$57.59%<br>\$1.27%<br>\$4.14%<br>\$39.87%<br>\$52.06%<br>\$55.76%<br>\$52.92%<br>\$48.56%<br>\$50.82%                                                                      | \$2,251,254<br>\$2,481,598<br>\$2,281,674<br>\$2,755,964<br>66.54%<br>58.73%<br>62.22%<br>50.01%<br>64.22%<br>64.68%<br>60.73%<br>63.87%                                                                                      | \$2,632,147<br>\$2,791,057<br>\$2,584,872<br>\$3,511,021<br>77.66%<br>70.14%<br>71.56%<br>62.82%<br>72.18%<br>73.99%<br>71.15%<br>71.68%                                                                                                               | \$2,994,251<br>\$3,201,933<br>\$3,006,568<br>\$4,409,698<br>86.54%<br>77.78%<br>80.35%<br>72.31%<br>81.52%<br>85.48%<br>80.04%<br>80.62%<br>84.95%                                                                  | \$3,249,887<br>\$3,479,865<br>\$3,310,699<br>\$4,960,618<br>92.82%<br>87.61%<br>87.73%<br>81.09%<br>91.69%<br>91.12%<br>89.11%<br>89.29%<br>92.20%                                                    | \$3,524,752<br>\$3,786,910<br>\$3,784,232<br>\$5,614,313<br>100.00%<br>100.00%<br>100.00%<br>100.00%<br>100.00%<br>100.00%<br>100.00%<br>100.00%                                                                                                                                                                                                                                                                                                                                                                                                                                                                                                                                                                                                                                                                                                                                                                                                                                                                                                                                                                                                                                                                                                                                                                                                                                                                                                                                                                                                                                                                                                                                                                                                                                                                                                                                                                                                                                                                                                                                                                                                                                                                                                                                                                                                                                                                                                                                                                                                                                                                                                                                                                                                        |            |
| Cumulative %                               | 2018<br>2019<br>2020<br>2009<br>2010<br>2011<br>2012<br>2013<br>2014<br>2015<br>2016<br>2017<br>2018                 | \$252,155<br>\$136,263<br>\$251,391<br>8.25%<br>6.47%<br>9.10%<br>4.47%<br>4.33%<br>5.25%<br>6.97%<br>4.96%<br>4.85%<br>6.66%                                                                         | \$338,283<br>\$418,441<br>\$293,170<br>\$421,324<br>15.63%<br>9.15%<br>16.87%<br>8.38%<br>9.72%<br>9.64%<br>11.59%<br>11.67%<br>9.60%<br>11.05%                                                         | \$508,057<br>\$705,890<br>\$475,365<br>\$709,342<br>23.98%<br>16.74%<br>25.88%<br>11.78%<br>15.43%<br>16.98%<br>20.37%<br>18.29%<br>14.41%                                                             | \$776,338<br>\$971,304<br>\$757,660<br>\$867,518<br>27.68%<br>26.39%<br>34.24%<br>15.62%<br>21.98%<br>27.63%<br>26.11%<br>24.29%<br>22.03%<br>25.65%                                         | \$1,169,558<br>\$1,331,842<br>\$1,231,720<br>\$1,128,461<br>\$32,30%<br>33.19%<br>40.26%<br>22.60%<br>30.81%<br>37.47%<br>33.07%<br>32.75%<br>33.18%<br>35.17%                                                                | \$1,549,390<br>\$1,819,580<br>\$1,535,464<br>\$1,517,863<br>43.11%<br>44.08%<br>48.09%<br>32.61%<br>37.08%<br>47.03%<br>40.71%<br>40.15%<br>43.96%<br>48.05%                                              | \$1,791,144<br>\$2,154,751<br>\$1,854,293<br>\$2,171,200<br>\$57.59%<br>\$1.27%<br>\$4.14%<br>39.87%<br>\$2.06%<br>\$5.76%<br>\$5.292%<br>48.56%<br>\$50.82%<br>\$6.90%                                                                 | \$2,251,254<br>\$2,481,598<br>\$2,281,674<br>\$2,755,964<br>66.54%<br>58.73%<br>62.22%<br>50.01%<br>64.22%<br>64.68%<br>60.73%<br>63.87%<br>65.53%                                                                            | \$2,632,147<br>\$2,791,057<br>\$2,584,872<br>\$3,511,021<br>77.66%<br>70.14%<br>71.56%<br>62.82%<br>72.18%<br>73.99%<br>71.15%<br>71.68%<br>74.68%<br>73.70%                                                                                           | \$2,994,251<br>\$3,201,933<br>\$3,006,568<br>\$4,409,698<br>86.54%<br>77.78%<br>80.35%<br>72.31%<br>81.52%<br>85.48%<br>80.04%<br>80.62%<br>84.95%                                                                  | \$3,249,887<br>\$3,479,865<br>\$3,310,699<br>\$4,960,618<br>92.82%<br>87.61%<br>87.73%<br>81.09%<br>91.69%<br>91.12%<br>89.11%<br>89.29%<br>92.20%<br>91.89%                                          | \$3,524,752<br>\$3,786,910<br>\$3,784,232<br>\$5,614,313<br>100.00%<br>100.00%<br>100.00%<br>100.00%<br>100.00%<br>100.00%<br>100.00%<br>100.00%                                                                                                                                                                                                                                                                                                                                                                                                                                                                                                                                                                                                                                                                                                                                                                                                                                                                                                                                                                                                                                                                                                                                                                                                                                                                                                                                                                                                                                                                                                                                                                                                                                                                                                                                                                                                                                                                                                                                                                                                                                                                                                                                                                                                                                                                                                                                                                                                                                                                                                                                                                                                        |            |
| Cumulative %                               | 2018<br>2019<br>2020<br>2010<br>2011<br>2012<br>2013<br>2014<br>2015<br>2016<br>2017<br>2018<br>2019                 | \$252,155<br>\$136,263<br>\$251,391<br>8.25%<br>6.47%<br>9.10%<br>4.47%<br>4.33%<br>5.25%<br>6.97%<br>4.96%<br>4.85%<br>6.66%<br>3.60%                                                                | \$338,283<br>\$418,441<br>\$293,170<br>\$421,324<br>15.63%<br>9.15%<br>16.87%<br>8.38%<br>9.72%<br>9.64%<br>11.59%<br>9.60%<br>11.05%<br>7.75%                                                          | \$508,057<br>\$705,890<br>\$475,365<br>\$709,342<br>23.98%<br>16.74%<br>25.88%<br>11.78%<br>15.43%<br>16.98%<br>20.37%<br>18.29%<br>14.41%<br>18.64%<br>12.56%                                         | \$776,338<br>\$971,304<br>\$757,660<br>\$867,518<br>27.68%<br>26.39%<br>34.24%<br>15.62%<br>21.98%<br>27.63%<br>24.29%<br>22.03%<br>25.65%<br>20.02%                                         | \$1,169,558<br>\$1,331,842<br>\$1,231,720<br>\$1,128,461<br>\$32,30%<br>33.19%<br>40.26%<br>22.60%<br>30.81%<br>37.47%<br>33.07%<br>32.75%<br>33.18%<br>35.17%<br>32.55%                                                      | \$1,549,390<br>\$1,819,580<br>\$1,535,464<br>\$1,517,863<br>43.11%<br>44.08%<br>48.09%<br>32.61%<br>37.08%<br>47.03%<br>40.71%<br>40.15%<br>43.96%<br>48.05%<br>40.58%                                    | \$1,791,144<br>\$2,154,751<br>\$1,854,293<br>\$2,171,200<br>\$57.59%<br>\$1.27%<br>\$4.14%<br>\$39.87%<br>\$5.76%<br>\$5.76%<br>\$5.92%<br>\$48.56%<br>\$5.82%<br>\$6.90%<br>\$49.00%                                                   | \$2,251,254<br>\$2,481,598<br>\$2,281,674<br>\$2,755,964<br>66.54%<br>58.73%<br>62.22%<br>50.01%<br>64.22%<br>64.68%<br>62.08%<br>60.73%<br>63.87%<br>65.53%<br>60.29%                                                        | \$2,632,147<br>\$2,791,057<br>\$2,584,872<br>\$3,511,021<br>77.66%<br>70.14%<br>71.56%<br>62.82%<br>72.18%<br>73.99%<br>71.15%<br>74.68%<br>74.68%<br>73.70%<br>68.31%                                                                                 | \$2,994,251<br>\$3,201,933<br>\$3,006,568<br>\$4,409,698<br>86.54%<br>77.78%<br>80.35%<br>72.31%<br>81.52%<br>85.48%<br>80.04%<br>80.62%<br>84.95%<br>84.55%<br>79.45%                                              | \$3,249,887<br>\$3,479,865<br>\$3,310,699<br>\$4,960,618<br>92.82%<br>87.61%<br>87.73%<br>81.09%<br>91.69%<br>91.12%<br>89.21%<br>89.29%<br>92.20%<br>91.89%<br>87.49%                                | \$3,524,752<br>\$3,786,910<br>\$3,784,232<br>\$5,614,313<br>100.00%<br>100.00%<br>100.00%<br>100.00%<br>100.00%<br>100.00%<br>100.00%<br>100.00%<br>100.00%                                                                                                                                                                                                                                                                                                                                                                                                                                                                                                                                                                                                                                                                                                                                                                                                                                                                                                                                                                                                                                                                                                                                                                                                                                                                                                                                                                                                                                                                                                                                                                                                                                                                                                                                                                                                                                                                                                                                                                                                                                                                                                                                                                                                                                                                                                                                                                                                                                                                                                                                                                                             |            |
| Cumulative %                               | 2018<br>2019<br>2020<br>2009<br>2010<br>2011<br>2012<br>2013<br>2014<br>2015<br>2016<br>2017<br>2018                 | \$252,155<br>\$136,263<br>\$251,391<br>8.25%<br>6.47%<br>9.10%<br>4.47%<br>4.33%<br>5.25%<br>6.97%<br>4.96%<br>4.85%<br>6.66%<br>3.60%<br>6.35%                                                       | \$338,283<br>\$418,441<br>\$293,170<br>\$421,324<br>15.63%<br>9.15%<br>16.87%<br>8.38%<br>9.72%<br>9.64%<br>11.59%<br>11.67%<br>9.60%<br>11.05%<br>7.75%                                                | \$508,057<br>\$705,890<br>\$475,365<br>\$709,342<br>23.98%<br>16.74%<br>25.88%<br>11.78%<br>15.43%<br>16.98%<br>20.37%<br>18.29%<br>14.41%<br>18.64%<br>12.56%                                         | \$776,338<br>\$971,304<br>\$757,660<br>\$867,518<br>27.68%<br>26.39%<br>34.24%<br>15.62%<br>21.98%<br>27.63%<br>26.11%<br>24.29%<br>22.03%<br>25.65%<br>20.02%<br>21.91%                     | \$1,169,558<br>\$1,331,842<br>\$1,231,720<br>\$1,128,461<br>\$32,30%<br>40,26%<br>22,60%<br>30,81%<br>37,47%<br>33,07%<br>32,75%<br>33,18%<br>35,17%<br>32,55%<br>28,50%                                                      | \$1,549,390<br>\$1,819,580<br>\$1,535,464<br>\$1,517,863<br>43.11%<br>44.08%<br>48.09%<br>32.61%<br>37.08%<br>47.03%<br>40.71%<br>40.15%<br>43.96%<br>48.05%<br>40.58%<br>38.33%                          | \$1,791,144<br>\$2,154,751<br>\$1,854,293<br>\$2,171,200<br>\$57.59%<br>\$1.27%<br>\$4.14%<br>39.87%<br>\$52.06%<br>\$55.76%<br>\$52.92%<br>48.56%<br>\$50.82%<br>\$6.90%<br>49.00%<br>\$4.83%                                          | \$2,251,254<br>\$2,481,598<br>\$2,281,674<br>\$2,755,964<br>66.54%<br>58.73%<br>62.22%<br>50.01%<br>64.22%<br>64.68%<br>62.08%<br>60.73%<br>65.53%<br>60.29%<br>69.60%                                                        | \$2,632,147<br>\$2,791,057<br>\$2,584,872<br>\$3,511,021<br>77.66%<br>70.14%<br>71.56%<br>62.82%<br>72.18%<br>73.99%<br>71.15%<br>71.68%<br>74.68%<br>73.70%<br>68.31%<br>88.66%                                                                       | \$2,994,251<br>\$3,201,933<br>\$3,006,568<br>\$4,409,698<br>86.54%<br>77.78%<br>80.35%<br>72.31%<br>81.52%<br>85.48%<br>80.04%<br>80.62%<br>84.95%<br>79.45%<br>111.36%                                             | \$3,249,887<br>\$3,479,865<br>\$3,310,699<br>\$4,960,618<br>92.82%<br>87.61%<br>81.09%<br>91.69%<br>91.12%<br>89.11%<br>89.29%<br>92.20%<br>91.89%<br>87.49%<br>125.27%                               | \$3,524,752<br>\$3,786,910<br>\$3,784,232<br>\$5,614,313<br>100.00%<br>100.00%<br>100.00%<br>100.00%<br>100.00%<br>100.00%<br>100.00%<br>100.00%<br>100.00%<br>100.00%                                                                                                                                                                                                                                                                                                                                                                                                                                                                                                                                                                                                                                                                                                                                                                                                                                                                                                                                                                                                                                                                                                                                                                                                                                                                                                                                                                                                                                                                                                                                                                                                                                                                                                                                                                                                                                                                                                                                                                                                                                                                                                                                                                                                                                                                                                                                                                                                                                                                                                                                                                                  |            |
| Cumulative %                               | 2018<br>2019<br>2020<br>2010<br>2011<br>2012<br>2013<br>2014<br>2015<br>2016<br>2017<br>2018<br>2019                 | \$252,155<br>\$136,263<br>\$251,391<br>8.25%<br>6.47%<br>9.10%<br>4.47%<br>4.33%<br>5.25%<br>6.97%<br>4.96%<br>4.85%<br>6.66%<br>3.60%                                                                | \$338,283<br>\$418,441<br>\$293,170<br>\$421,324<br>15.63%<br>9.15%<br>16.87%<br>8.38%<br>9.72%<br>9.64%<br>11.59%<br>9.60%<br>11.05%<br>7.75%                                                          | \$508,057<br>\$705,890<br>\$475,365<br>\$709,342<br>23.98%<br>16.74%<br>25.88%<br>11.78%<br>15.43%<br>16.98%<br>20.37%<br>18.29%<br>14.41%<br>18.64%<br>12.56%                                         | \$776,338<br>\$971,304<br>\$757,660<br>\$867,518<br>27.68%<br>26.39%<br>34.24%<br>15.62%<br>21.98%<br>27.63%<br>24.29%<br>22.03%<br>25.65%<br>20.02%                                         | \$1,169,558<br>\$1,331,842<br>\$1,231,720<br>\$1,128,461<br>\$32,30%<br>33.19%<br>40.26%<br>22.60%<br>30.81%<br>37.47%<br>33.07%<br>32.75%<br>33.18%<br>35.17%<br>32.55%                                                      | \$1,549,390<br>\$1,819,580<br>\$1,535,464<br>\$1,517,863<br>43.11%<br>44.08%<br>48.09%<br>32.61%<br>37.08%<br>47.03%<br>40.71%<br>40.15%<br>43.96%<br>48.05%<br>40.58%                                    | \$1,791,144<br>\$2,154,751<br>\$1,854,293<br>\$2,171,200<br>\$57.59%<br>\$1.27%<br>\$4.14%<br>\$39.87%<br>\$5.76%<br>\$5.76%<br>\$5.92%<br>\$48.56%<br>\$5.82%<br>\$6.90%<br>\$49.00%                                                   | \$2,251,254<br>\$2,481,598<br>\$2,281,674<br>\$2,755,964<br>66.54%<br>58.73%<br>62.22%<br>50.01%<br>64.22%<br>64.68%<br>62.08%<br>60.73%<br>63.87%<br>65.53%<br>60.29%                                                        | \$2,632,147<br>\$2,791,057<br>\$2,584,872<br>\$3,511,021<br>77.66%<br>70.14%<br>71.56%<br>62.82%<br>72.18%<br>73.99%<br>71.15%<br>74.68%<br>74.68%<br>73.70%<br>68.31%                                                                                 | \$2,994,251<br>\$3,201,933<br>\$3,006,568<br>\$4,409,698<br>86.54%<br>77.78%<br>80.35%<br>72.31%<br>81.52%<br>85.48%<br>80.04%<br>80.62%<br>84.95%<br>84.55%<br>79.45%                                              | \$3,249,887<br>\$3,479,865<br>\$3,310,699<br>\$4,960,618<br>92.82%<br>87.61%<br>87.73%<br>81.09%<br>91.69%<br>91.12%<br>89.21%<br>89.29%<br>92.20%<br>91.89%<br>87.49%                                | \$3,524,752<br>\$3,786,910<br>\$3,784,232<br>\$5,614,313<br>100.00%<br>100.00%<br>100.00%<br>100.00%<br>100.00%<br>100.00%<br>100.00%<br>100.00%<br>100.00%                                                                                                                                                                                                                                                                                                                                                                                                                                                                                                                                                                                                                                                                                                                                                                                                                                                                                                                                                                                                                                                                                                                                                                                                                                                                                                                                                                                                                                                                                                                                                                                                                                                                                                                                                                                                                                                                                                                                                                                                                                                                                                                                                                                                                                                                                                                                                                                                                                                                                                                                                                                             |            |
| Cumulative %                               | 2018<br>2019<br>2020<br>2010<br>2011<br>2012<br>2013<br>2014<br>2015<br>2016<br>2017<br>2018<br>2019                 | \$252,155<br>\$136,263<br>\$251,391<br>8.25%<br>6.47%<br>9.10%<br>4.47%<br>4.33%<br>5.25%<br>6.97%<br>4.96%<br>4.85%<br>6.66%<br>3.60%<br>6.35%                                                       | \$338,283<br>\$418,441<br>\$293,170<br>\$421,324<br>15.63%<br>9.15%<br>16.87%<br>8.38%<br>9.72%<br>9.64%<br>11.59%<br>11.67%<br>9.60%<br>11.05%<br>7.75%                                                | \$508,057<br>\$705,890<br>\$475,365<br>\$709,342<br>23.98%<br>16.74%<br>25.88%<br>11.78%<br>15.43%<br>16.98%<br>20.37%<br>18.29%<br>14.41%<br>18.64%<br>12.56%                                         | \$776,338<br>\$971,304<br>\$757,660<br>\$867,518<br>27.68%<br>26.39%<br>34.24%<br>15.62%<br>21.98%<br>27.63%<br>26.11%<br>24.29%<br>22.03%<br>25.65%<br>20.02%<br>21.91%                     | \$1,169,558<br>\$1,331,842<br>\$1,231,720<br>\$1,128,461<br>\$32,30%<br>40,26%<br>22,60%<br>30,81%<br>37,47%<br>33,07%<br>32,75%<br>33,18%<br>35,17%<br>32,55%<br>28,50%                                                      | \$1,549,390<br>\$1,819,580<br>\$1,535,464<br>\$1,517,863<br>43.11%<br>44.08%<br>48.09%<br>32.61%<br>37.08%<br>47.03%<br>40.71%<br>40.15%<br>43.96%<br>48.05%<br>40.58%<br>38.33%                          | \$1,791,144<br>\$2,154,751<br>\$1,854,293<br>\$2,171,200<br>\$57.59%<br>\$1.27%<br>\$4.14%<br>39.87%<br>\$52.06%<br>\$55.76%<br>\$52.92%<br>48.56%<br>\$50.82%<br>\$6.90%<br>49.00%<br>\$4.83%                                          | \$2,251,254<br>\$2,481,598<br>\$2,281,674<br>\$2,755,964<br>66.54%<br>58.73%<br>62.22%<br>50.01%<br>64.22%<br>64.68%<br>62.08%<br>60.73%<br>65.53%<br>60.29%<br>69.60%                                                        | \$2,632,147<br>\$2,791,057<br>\$2,584,872<br>\$3,511,021<br>77.66%<br>70.14%<br>71.56%<br>62.82%<br>72.18%<br>73.99%<br>71.15%<br>71.68%<br>74.68%<br>73.70%<br>68.31%<br>88.66%                                                                       | \$2,994,251<br>\$3,201,933<br>\$3,006,568<br>\$4,409,698<br>86.54%<br>77.78%<br>80.35%<br>72.31%<br>81.52%<br>85.48%<br>80.04%<br>80.62%<br>84.95%<br>79.45%<br>111.36%                                             | \$3,249,887<br>\$3,479,865<br>\$3,310,699<br>\$4,960,618<br>92.82%<br>87.61%<br>81.09%<br>91.69%<br>91.12%<br>89.11%<br>89.29%<br>92.20%<br>91.89%<br>87.49%<br>125.27%                               | \$3,524,752<br>\$3,786,910<br>\$3,784,232<br>\$5,614,313<br>100.00%<br>100.00%<br>100.00%<br>100.00%<br>100.00%<br>100.00%<br>100.00%<br>100.00%<br>100.00%<br>100.00%                                                                                                                                                                                                                                                                                                                                                                                                                                                                                                                                                                                                                                                                                                                                                                                                                                                                                                                                                                                                                                                                                                                                                                                                                                                                                                                                                                                                                                                                                                                                                                                                                                                                                                                                                                                                                                                                                                                                                                                                                                                                                                                                                                                                                                                                                                                                                                                                                                                                                                                                                                                  |            |
| Cumulative %  Avg % Recvd                  | 2018<br>2019<br>2020<br>2010<br>2011<br>2012<br>2013<br>2014<br>2015<br>2016<br>2017<br>2018<br>2019<br>2020         | \$252,155<br>\$136,263<br>\$251,391<br>8.25%<br>6.47%<br>9.10%<br>4.47%<br>4.33%<br>5.25%<br>6.97%<br>4.96%<br>4.85%<br>6.66%<br>3.60%<br>6.35%<br>5.90%                                              | \$338,283<br>\$418,441<br>\$293,170<br>\$421,324<br>15.63%<br>9.15%<br>16.87%<br>8.38%<br>9.72%<br>9.64%<br>11.59%<br>11.67%<br>9.60%<br>11.05%<br>7.75%<br>10.64%<br>11.00%                            | \$508,057<br>\$705,890<br>\$475,365<br>\$709,342<br>23.98%<br>16.74%<br>25.88%<br>11.78%<br>15.43%<br>20.37%<br>18.29%<br>14.41%<br>18.64%<br>17.56%<br>17.91%                                         | \$776,338<br>\$971,304<br>\$757,660<br>\$867,518<br>27.68%<br>26.39%<br>34.24%<br>15.62%<br>27.63%<br>27.63%<br>26.11%<br>24.29%<br>22.03%<br>25.65%<br>20.02%<br>21.91%                     | \$1,169,558<br>\$1,331,842<br>\$1,231,720<br>\$1,128,461<br>32.30%<br>33.19%<br>40.26%<br>22.60%<br>30.81%<br>37.47%<br>33.07%<br>33.07%<br>33.18%<br>35.17%<br>32.55%<br>28.50%<br>33.03%                                    | \$1,549,390<br>\$1,819,580<br>\$1,535,464<br>\$1,517,863<br>43.11%<br>44.08%<br>48.09%<br>32.61%<br>47.03%<br>40.15%<br>40.15%<br>48.05%<br>40.58%<br>38.33%<br>42.31%                                    | \$1,791,144<br>\$2,154,751<br>\$1,854,293<br>\$2,171,200<br>57.59%<br>51.27%<br>54.14%<br>39.87%<br>52.06%<br>55.76%<br>52.92%<br>48.56%<br>50.82%<br>56.90%<br>49.00%<br>54.83%<br>51.72%                                              | \$2,251,254<br>\$2,481,598<br>\$2,281,674<br>\$2,755,964<br>66.54%<br>58.73%<br>62.22%<br>50.01%<br>64.22%<br>64.68%<br>60.73%<br>63.87%<br>65.53%<br>60.29%<br>69.60%<br>61.72%                                              | \$2,632,147<br>\$2,791,057<br>\$2,584,872<br>\$3,511,021<br>77.66%<br>70.14%<br>71.56%<br>62.82%<br>72.18%<br>71.68%<br>74.68%<br>73.70%<br>68.31%<br>88.66%<br>71.62%                                                                                 | \$2,994,251<br>\$3,201,933<br>\$3,006,568<br>\$4,409,698<br>86.54%<br>77.78%<br>80.35%<br>72.31%<br>81.52%<br>85.48%<br>80.04%<br>80.62%<br>84.95%<br>84.55%<br>79.45%<br>111.36%<br>81.24%                         | \$3,249,887<br>\$3,479,865<br>\$3,310,699<br>\$4,960,618<br>92.82%<br>87.61%<br>87.73%<br>81.09%<br>91.12%<br>89.11%<br>89.29%<br>92.20%<br>91.89%<br>87.49%<br>125.27%<br>89.28%                     | \$3,524,752<br>\$3,786,910<br>\$3,784,232<br>\$5,614,313<br>100.00%<br>100.00%<br>100.00%<br>100.00%<br>100.00%<br>100.00%<br>100.00%<br>100.00%<br>100.00%<br>100.00%<br>100.00%                                                                                                                                                                                                                                                                                                                                                                                                                                                                                                                                                                                                                                                                                                                                                                                                                                                                                                                                                                                                                                                                                                                                                                                                                                                                                                                                                                                                                                                                                                                                                                                                                                                                                                                                                                                                                                                                                                                                                                                                                                                                                                                                                                                                                                                                                                                                                                                                                                                                                                                                                                       |            |
| Cumulative %  Avg % Recvd                  | 2018<br>2019<br>2020<br>2009<br>2010<br>2011<br>2012<br>2013<br>2014<br>2015<br>2016<br>2017<br>2018<br>2019<br>2020 | \$252,155<br>\$136,263<br>\$251,391<br>8.25%<br>6.47%<br>9.10%<br>4.47%<br>4.33%<br>5.25%<br>6.97%<br>4.96%<br>4.85%<br>6.66%<br>3.60%<br>6.35%<br>5.90%                                              | \$338,283<br>\$418,441<br>\$293,170<br>\$421,324<br>15.63%<br>9.15%<br>16.87%<br>8.38%<br>9.72%<br>9.64%<br>11.55%<br>11.67%<br>9.60%<br>11.05%<br>7.75%<br>10.64%<br>11.00%                            | \$508,057<br>\$705,890<br>\$475,365<br>\$709,342<br>23.98%<br>16.74%<br>25.88%<br>11.78%<br>15.43%<br>16.98%<br>20.37%<br>18.29%<br>14.41%<br>18.64%<br>17.91%<br>17.73%                               | \$776,338<br>\$971,304<br>\$757,660<br>\$867,518<br>27.68%<br>26.39%<br>34.24%<br>15.62%<br>21.98%<br>26.11%<br>24.29%<br>25.65%<br>20.02%<br>21.91%<br>24.69%                               | \$1,169,558<br>\$1,331,842<br>\$1,231,720<br>\$1,128,461<br>\$32,30%<br>33.19%<br>40.26%<br>22.60%<br>30.81%<br>37.47%<br>33.07%<br>32.75%<br>33.18%<br>35.17%<br>32.55%<br>28.50%<br>33.03%<br>\$2,802,916                   | \$1,549,390<br>\$1,819,580<br>\$1,535,464<br>\$1,517,863<br>43.11%<br>44.08%<br>48.09%<br>32.61%<br>37.08%<br>47.03%<br>40.71%<br>40.15%<br>48.05%<br>40.58%<br>38.33%<br>42.31%                          | \$1,791,144<br>\$2,154,751<br>\$1,854,293<br>\$2,171,200<br>\$57.59%<br>\$1.27%<br>\$4.14%<br>39.87%<br>\$52.06%<br>\$55.76%<br>\$52.92%<br>48.56%<br>\$50.82%<br>\$6.90%<br>49.00%<br>\$1.72%<br>\$3,769,838                           | \$2,251,254<br>\$2,481,598<br>\$2,281,674<br>\$2,755,964<br>66.54%<br>58.73%<br>62.22%<br>50.01%<br>64.22%<br>64.68%<br>60.73%<br>63.87%<br>65.53%<br>60.29%<br>61.72%                                                        | \$2,632,147<br>\$2,791,057<br>\$2,584,872<br>\$3,511,021<br>77.66%<br>70.14%<br>71.56%<br>62.82%<br>72.18%<br>73.99%<br>71.15%<br>71.68%<br>74.68%<br>73.70%<br>68.31%<br>88.66%<br>71.62%                                                             | \$2,994,251<br>\$3,201,933<br>\$3,006,568<br>\$4,409,698<br>86.54%<br>77.78%<br>80.35%<br>72.31%<br>81.52%<br>85.48%<br>80.04%<br>80.62%<br>84.95%<br>79.45%<br>111.36%<br>81.24%                                   | \$3,249,887<br>\$3,479,865<br>\$3,310,699<br>\$4,960,618<br>92.82%<br>87.61%<br>87.73%<br>81.09%<br>91.69%<br>91.12%<br>89.21%<br>89.29%<br>92.20%<br>91.89%<br>87.49%<br>125.27%<br>89.28%           | \$3,524,752<br>\$3,786,910<br>\$3,784,232<br>\$5,614,313<br>100.00%<br>100.00%<br>100.00%<br>100.00%<br>100.00%<br>100.00%<br>100.00%<br>100.00%<br>100.00%<br>100.00%<br>\$100.00%                                                                                                                                                                                                                                                                                                                                                                                                                                                                                                                                                                                                                                                                                                                                                                                                                                                                                                                                                                                                                                                                                                                                                                                                                                                                                                                                                                                                                                                                                                                                                                                                                                                                                                                                                                                                                                                                                                                                                                                                                                                                                                                                                                                                                                                                                                                                                                                                                                                                                                                                                                     |            |
| Cumulative %  Avg % Recvd  Projections Min | 2018<br>2019<br>2020<br>2009<br>2010<br>2011<br>2012<br>2013<br>2014<br>2015<br>2016<br>2017<br>2018<br>2019<br>2020 | \$252,155<br>\$136,263<br>\$251,391<br>8.25%<br>6.47%<br>9.10%<br>4.47%<br>4.33%<br>5.25%<br>6.97%<br>4.96%<br>4.85%<br>6.66%<br>3.60%<br>6.35%<br>5.90%                                              | \$338,283<br>\$418,441<br>\$293,170<br>\$421,324<br>15.63%<br>9.15%<br>16.87%<br>8.38%<br>9.72%<br>9.64%<br>11.55%<br>11.67%<br>9.60%<br>11.05%<br>7.75%<br>10.64%<br>11.00%                            | \$508,057<br>\$705,890<br>\$475,365<br>\$709,342<br>23.98%<br>16.74%<br>25.88%<br>11.78%<br>15.43%<br>20.37%<br>18.29%<br>14.41%<br>18.64%<br>17.56%<br>17.91%                                         | \$776,338<br>\$971,304<br>\$757,660<br>\$867,518<br>27.68%<br>26.39%<br>34.24%<br>15.62%<br>21.98%<br>26.11%<br>24.29%<br>25.65%<br>20.02%<br>21.91%<br>24.69%                               | \$1,169,558<br>\$1,331,842<br>\$1,231,720<br>\$1,128,461<br>\$32,30%<br>33.19%<br>40.26%<br>22.60%<br>30.81%<br>37.47%<br>33.07%<br>32.75%<br>33.18%<br>35.17%<br>32.55%<br>28.50%<br>33.03%<br>\$2,802,916                   | \$1,549,390<br>\$1,819,580<br>\$1,535,464<br>\$1,517,863<br>43.11%<br>44.08%<br>48.09%<br>32.61%<br>37.08%<br>47.03%<br>40.71%<br>40.15%<br>48.05%<br>40.58%<br>38.33%<br>42.31%                          | \$1,791,144<br>\$2,154,751<br>\$1,854,293<br>\$2,171,200<br>57.59%<br>51.27%<br>54.14%<br>39.87%<br>52.06%<br>55.76%<br>52.92%<br>48.56%<br>50.82%<br>56.90%<br>49.00%<br>54.83%<br>51.72%                                              | \$2,251,254<br>\$2,481,598<br>\$2,281,674<br>\$2,755,964<br>66.54%<br>58.73%<br>62.22%<br>50.01%<br>64.22%<br>64.68%<br>62.08%<br>60.73%<br>65.53%<br>69.60%<br>61.72%<br>\$4,141,811<br>\$5,510,854                          | \$2,632,147<br>\$2,791,057<br>\$2,584,872<br>\$3,511,021<br>77.66%<br>70.14%<br>71.56%<br>62.82%<br>72.18%<br>73.99%<br>71.15%<br>74.68%<br>74.68%<br>74.68%<br>74.68%<br>74.68%<br>74.68%<br>74.68%<br>74.68%<br>75.70%<br>68.31%<br>88.66%<br>71.62% | \$2,994,251<br>\$3,201,933<br>\$3,006,568<br>\$4,409,698<br>86.54%<br>77.78%<br>80.35%<br>72.31%<br>81.52%<br>85.48%<br>80.04%<br>80.62%<br>84.95%<br>79.45%<br>111.36%<br>81.24%                                   | \$3,249,887<br>\$3,479,865<br>\$3,310,699<br>\$4,960,618<br>92.82%<br>87.61%<br>87.73%<br>81.09%<br>91.12%<br>89.11%<br>89.29%<br>92.20%<br>91.89%<br>87.49%<br>125.27%<br>89.28%                     | \$3,524,752<br>\$3,786,910<br>\$3,784,232<br>\$5,614,313<br>100.00%<br>100.00%<br>100.00%<br>100.00%<br>100.00%<br>100.00%<br>100.00%<br>100.00%<br>100.00%<br>100.00%<br>\$100.00%                                                                                                                                                                                                                                                                                                                                                                                                                                                                                                                                                                                                                                                                                                                                                                                                                                                                                                                                                                                                                                                                                                                                                                                                                                                                                                                                                                                                                                                                                                                                                                                                                                                                                                                                                                                                                                                                                                                                                                                                                                                                                                                                                                                                                                                                                                                                                                                                                                                                                                                                                                     |            |
| Cumulative %                               | 2018<br>2020<br>2020<br>2009<br>2010<br>2011<br>2012<br>2013<br>2014<br>2015<br>2016<br>2017<br>2018<br>2019<br>2020 | \$252,155<br>\$136,263<br>\$251,391<br>8.25%<br>6.47%<br>9.10%<br>4.47%<br>4.33%<br>5.25%<br>6.97%<br>4.96%<br>4.85%<br>6.66%<br>3.60%<br>6.35%<br>5.90%                                              | \$338,283<br>\$418,441<br>\$293,170<br>\$421,324<br>15.63%<br>9.15%<br>16.87%<br>8.38%<br>9.72%<br>9.64%<br>11.59%<br>7.75%<br>10.64%<br>11.00%                                                         | \$508,057<br>\$705,890<br>\$475,365<br>\$709,342<br>23.98%<br>16.74%<br>25.88%<br>11.78%<br>15.43%<br>16.98%<br>20.37%<br>18.29%<br>14.41%<br>18.64%<br>17.91%<br>17.73%                               | \$776,338<br>\$971,304<br>\$757,660<br>\$867,518<br>27.68%<br>26.39%<br>34.24%<br>15.62%<br>21.98%<br>27.63%<br>22.03%<br>25.65%<br>20.02%<br>21.91%<br>24.69%<br>\$2,533,972<br>\$5,553,027 | \$1,169,558<br>\$1,331,842<br>\$1,231,720<br>\$1,128,461<br>\$32,30%<br>33.19%<br>40.26%<br>22,60%<br>30.81%<br>37.47%<br>32,75%<br>33.18%<br>35.17%<br>32,55%<br>28,50%<br>33.03%<br>\$2,802,916<br>\$4,992,259              | \$1,549,390<br>\$1,819,580<br>\$1,535,464<br>\$1,517,863<br>43.11%<br>44.08%<br>48.09%<br>32.61%<br>37.08%<br>47.03%<br>40.71%<br>40.15%<br>48.05%<br>40.58%<br>38.33%<br>42.31%                          | \$1,791,144<br>\$2,154,751<br>\$1,854,293<br>\$2,171,200<br>\$57.59%<br>\$1.27%<br>\$4.14%<br>39.87%<br>\$2.06%<br>\$5.76%<br>\$5.76%<br>\$5.92%<br>\$6.90%<br>\$49.00%<br>\$4.83%<br>\$1.72%<br>\$3,769,838<br>\$5,445,723             | \$2,251,254<br>\$2,481,598<br>\$2,281,674<br>\$2,755,964<br>66.54%<br>58.73%<br>62.22%<br>50.01%<br>64.22%<br>64.68%<br>60.73%<br>63.87%<br>65.53%<br>60.29%<br>61.72%<br>\$4,141,811<br>\$5,510,854                          | \$2,632,147<br>\$2,791,057<br>\$2,584,872<br>\$3,511,021<br>77.66%<br>70.14%<br>71.56%<br>62.82%<br>72.18%<br>73.99%<br>71.15%<br>74.68%<br>74.68%<br>74.68%<br>74.68%<br>74.68%<br>74.68%<br>74.68%<br>74.68%<br>75.70%<br>68.31%<br>88.66%<br>71.62% | \$2,994,251<br>\$3,201,933<br>\$3,006,568<br>\$4,409,698<br>86.54%<br>77.78%<br>80.35%<br>72.31%<br>81.52%<br>85.48%<br>80.04%<br>80.62%<br>84.95%<br>84.55%<br>79.45%<br>111.36%<br>81.24%                         | \$3,249,887<br>\$3,479,865<br>\$3,310,699<br>\$4,960,618<br>92.82%<br>87.61%<br>87.73%<br>81.09%<br>91.69%<br>91.12%<br>89.21%<br>89.29%<br>92.20%<br>91.89%<br>87.49%<br>125.27%<br>89.28%           | \$3,524,752<br>\$3,786,910<br>\$3,784,232<br>\$5,614,313<br>100.00%<br>100.00%<br>100.00%<br>100.00%<br>100.00%<br>100.00%<br>100.00%<br>100.00%<br>100.00%<br>100.00%<br>\$100.00%<br>\$100.00%<br>\$100.00%<br>\$100.00%<br>\$100.00%<br>\$100.00%<br>\$100.00%<br>\$100.00%<br>\$100.00%<br>\$100.00%<br>\$100.00%<br>\$100.00%<br>\$100.00%<br>\$100.00%<br>\$100.00%<br>\$100.00%<br>\$100.00%<br>\$100.00%<br>\$100.00%<br>\$100.00%<br>\$100.00%<br>\$100.00%<br>\$100.00%<br>\$100.00%<br>\$100.00%<br>\$100.00%<br>\$100.00%<br>\$100.00%<br>\$100.00%<br>\$100.00%<br>\$100.00%<br>\$100.00%<br>\$100.00%<br>\$100.00%<br>\$100.00%<br>\$100.00%<br>\$100.00%<br>\$100.00%<br>\$100.00%<br>\$100.00%<br>\$100.00%<br>\$100.00%<br>\$100.00%<br>\$100.00%<br>\$100.00%<br>\$100.00%<br>\$100.00%<br>\$100.00%<br>\$100.00%<br>\$100.00%<br>\$100.00%<br>\$100.00%<br>\$100.00%<br>\$100.00%<br>\$100.00%<br>\$100.00%<br>\$100.00%<br>\$100.00%<br>\$100.00%<br>\$100.00%<br>\$100.00%<br>\$100.00%<br>\$100.00%<br>\$100.00%<br>\$100.00%<br>\$100.00%<br>\$100.00%<br>\$100.00%<br>\$100.00%<br>\$100.00%<br>\$100.00%<br>\$100.00%<br>\$100.00%<br>\$100.00%<br>\$100.00%<br>\$100.00%<br>\$100.00%<br>\$100.00%<br>\$100.00%<br>\$100.00%<br>\$100.00%<br>\$100.00%<br>\$100.00%<br>\$100.00%<br>\$100.00%<br>\$100.00%<br>\$100.00%<br>\$100.00%<br>\$100.00%<br>\$100.00%<br>\$100.00%<br>\$100.00%<br>\$100.00%<br>\$100.00%<br>\$100.00%<br>\$100.00%<br>\$100.00%<br>\$100.00%                                                                                                                                                                                                                                                                                                                                                                                                                                                                                                                                                                                                                                                                                                                                                                                                                                                                                                                                                                                                                                                                                                                                                                                                                                                        |            |
| Avg % Recvd Projections Win                | 2018<br>2019<br>2020<br>2009<br>2010<br>2011<br>2012<br>2013<br>2014<br>2015<br>2017<br>2018<br>2019<br>2020         | \$252,155<br>\$136,263<br>\$251,391<br>8.25%<br>6.47%<br>9.10%<br>4.47%<br>4.33%<br>5.25%<br>6.97%<br>4.96%<br>4.85%<br>6.66%<br>3.60%<br>6.35%<br>5.90%<br>\$2,761,177<br>\$6,981,527<br>\$4,260,468 | \$338,283<br>\$418,441<br>\$293,170<br>\$421,324<br>15.63%<br>9.15%<br>16.87%<br>8.38%<br>9.64%<br>11.59%<br>11.67%<br>9.60%<br>11.05%<br>11.05%<br>11.05%<br>\$2,496,928<br>\$5,438,445<br>\$3,829,097 | \$508,057<br>\$705,890<br>\$475,365<br>\$709,342<br>23.98%<br>16.74%<br>25.88%<br>11.78%<br>15.43%<br>16.98%<br>20.37%<br>18.29%<br>14.41%<br>18.64%<br>17.91%<br>17.73%<br>\$2,740,778<br>\$6,023,969 | \$776,338<br>\$971,304<br>\$757,660<br>\$867,518<br>27.68%<br>26.39%<br>34.24%<br>21.98%<br>27.63%<br>26.11%<br>24.29%<br>22.03%<br>25.65%<br>20.02%<br>21.91%<br>24.69%                     | \$1,169,558<br>\$1,331,842<br>\$1,231,720<br>\$1,128,461<br>32.30%<br>33.19%<br>40.26%<br>22.60%<br>30.81%<br>37.47%<br>32.75%<br>33.18%<br>35.17%<br>32.55%<br>28.50%<br>33.03%<br>\$2,802,916<br>\$4,992,259<br>\$3,416,255 | \$1,549,390<br>\$1,819,580<br>\$1,535,464<br>\$1,517,863<br>43.11%<br>44.08%<br>48.09%<br>32.61%<br>47.03%<br>40.71%<br>40.15%<br>43.96%<br>48.05%<br>42.31%<br>\$3,156,404<br>\$4,654,324<br>\$3,587,245 | \$1,791,144<br>\$2,154,751<br>\$1,854,293<br>\$2,171,200<br>57.59%<br>51.27%<br>54.14%<br>39.87%<br>52.06%<br>55.76%<br>52.92%<br>48.56%<br>50.82%<br>56.90%<br>49.00%<br>54.83%<br>51.72%<br>\$3,769,838<br>\$5,445,723<br>\$4,198,307 | \$2,251,254<br>\$2,481,598<br>\$2,281,674<br>\$2,755,964<br>66.54%<br>58.73%<br>62.22%<br>50.01%<br>64.22%<br>64.68%<br>62.08%<br>60.73%<br>65.53%<br>60.29%<br>69.60%<br>61.72%<br>\$4,141,811<br>\$5,510,854<br>\$4,465,290 | \$2,632,147<br>\$2,791,057<br>\$2,584,872<br>\$3,511,021<br>77.66%<br>70.14%<br>71.56%<br>62.82%<br>72.18%<br>73.99%<br>71.15%<br>74.68%<br>74.68%<br>74.68%<br>74.68%<br>74.62%<br>\$4,521,190<br>\$5,589,132<br>\$4,902,028                          | \$2,994,251<br>\$3,201,933<br>\$3,006,568<br>\$4,409,698<br>86.54%<br>77.78%<br>80.35%<br>72.31%<br>81.52%<br>85.48%<br>80.04%<br>80.62%<br>84.55%<br>84.55%<br>81.24%<br>\$5,095,641<br>\$6,098,243<br>\$5,428,310 | \$3,249,887<br>\$3,479,865<br>\$3,310,699<br>\$4,960,618<br>92.82%<br>87.61%<br>87.73%<br>81.09%<br>91.69%<br>91.12%<br>89.11%<br>89.29%<br>92.20%<br>91.89%<br>92.20%<br>87.49%<br>125.27%<br>89.28% | \$3,524,752<br>\$3,786,910<br>\$3,784,232<br>\$5,614,313<br>100.00%<br>100.00%<br>100.00%<br>100.00%<br>100.00%<br>100.00%<br>100.00%<br>100.00%<br>100.00%<br>100.00%<br>100.00%<br>\$100.00%<br>\$100.00%<br>\$100.00%<br>\$100.00%<br>\$100.00%<br>\$100.00%<br>\$100.00%<br>\$100.00%<br>\$100.00%<br>\$100.00%<br>\$100.00%<br>\$100.00%<br>\$100.00%<br>\$100.00%<br>\$100.00%<br>\$100.00%<br>\$100.00%<br>\$100.00%<br>\$100.00%<br>\$100.00%<br>\$100.00%<br>\$100.00%<br>\$100.00%<br>\$100.00%<br>\$100.00%<br>\$100.00%<br>\$100.00%<br>\$100.00%<br>\$100.00%<br>\$100.00%<br>\$100.00%<br>\$100.00%<br>\$100.00%<br>\$100.00%<br>\$100.00%<br>\$100.00%<br>\$100.00%<br>\$100.00%<br>\$100.00%<br>\$100.00%<br>\$100.00%<br>\$100.00%<br>\$100.00%<br>\$100.00%<br>\$100.00%<br>\$100.00%<br>\$100.00%<br>\$100.00%<br>\$100.00%<br>\$100.00%<br>\$100.00%<br>\$100.00%<br>\$100.00%<br>\$100.00%<br>\$100.00%<br>\$100.00%<br>\$100.00%<br>\$100.00%<br>\$100.00%<br>\$100.00%<br>\$100.00%<br>\$100.00%<br>\$100.00%<br>\$100.00%<br>\$100.00%<br>\$100.00%<br>\$100.00%<br>\$100.00%<br>\$100.00%<br>\$100.00%<br>\$100.00%<br>\$100.00%<br>\$100.00%<br>\$100.00%<br>\$100.00%<br>\$100.00%<br>\$100.00%<br>\$100.00%<br>\$100.00%<br>\$100.00%<br>\$100.00%<br>\$100.00%<br>\$100.00%<br>\$100.00%<br>\$100.00%<br>\$100.00%<br>\$100.00%<br>\$100.00%<br>\$100.00%<br>\$100.00%<br>\$100.00%<br>\$100.00%<br>\$100.00%<br>\$100.00%<br>\$100.00%<br>\$100.00%<br>\$100.00%<br>\$100.00%<br>\$100.00%<br>\$100.00%<br>\$100.00%<br>\$100.00%<br>\$100.00%<br>\$100.00%<br>\$100.00%<br>\$100.00%<br>\$100.00%<br>\$100.00%<br>\$100.00%<br>\$100.00%<br>\$100.00%<br>\$100.00%<br>\$100.00%<br>\$100.00%<br>\$100.00%<br>\$100.00%<br>\$100.00%<br>\$100.00%<br>\$100.00%<br>\$100.00%<br>\$100.00%<br>\$100.00%<br>\$100.00%<br>\$100.00%<br>\$100.00%<br>\$100.00%<br>\$100.00%<br>\$100.00%<br>\$100.00%<br>\$100.00%<br>\$100.00%<br>\$100.00%<br>\$100.00%<br>\$100.00%<br>\$100.00%<br>\$100.00%<br>\$100.00%<br>\$100.00%<br>\$100.00%<br>\$100.00%<br>\$100.00%<br>\$100.00%<br>\$100.00%<br>\$100.00%<br>\$100.00%<br>\$100.00%<br>\$100.00%<br>\$100.00%<br>\$100.00%<br>\$100.00%<br>\$100.00%<br>\$100.00%<br>\$100.00%<br>\$100.00%<br>\$100.00%<br>\$100.00%<br>\$100.00%<br>\$100.00%<br>\$100.00%<br>\$100.00%<br>\$100.00%<br>\$100.00%<br>\$100.00%<br>\$100.00%<br>\$100.00%<br>\$100.00%<br>\$100.00%<br>\$100.00%<br>\$100.00%<br>\$100.00%<br>\$100.00%<br>\$100.00%<br>\$100.00%<br>\$100.00%<br>\$100.00%<br>\$100.00%<br>\$100.00%<br>\$100.00%<br>\$100.00%<br>\$100.00%<br>\$100.00%<br>\$100.00%<br>\$100.00%<br>\$100.00%<br>\$100.00%<br>\$100.00%<br>\$100.00%<br>\$100.00%<br>\$100.00%<br>\$100.00% |            |