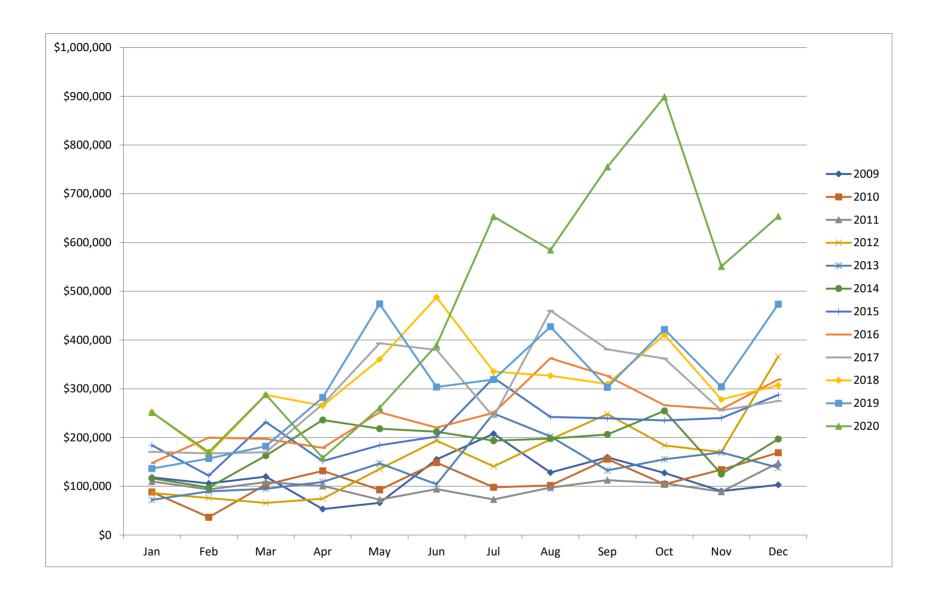

|                                            |                                                                                                                      |                                                                                                                                                                                                       |                                                                                                                                                                                                         | 1021.0                                                                                                                                                                                                 | 0.318 - Reve                                                                                                                                                                                 | enues (net of                                                                                                                                                                                                                 | 1% admin fe                                                                                                                                                                                               | e paid to Ge                                                                                                                                                                                                                            | neral fund)                                                                                                                                                                                                                   |                                                                                                                                                                                                                                                        |                                                                                                                                                                                                                     |                                                                                                                                                                                                       |                                                                                                                                                                                                                                                                                                                                                                                                                                                                                                                                                                                                                                                                                                                                                                                                                                                                                                                                                                                                                                                                                                                                                                                                                                                                                                                                                                                                                                                                                                                                                                                                                                                                                                                                                                                                                                                                                                                                                                                                                                                                                                                                                                                                                                                                                                                                                                                                                                                                                                                                                                                                                                                                                                                                                         |            |
|--------------------------------------------|----------------------------------------------------------------------------------------------------------------------|-------------------------------------------------------------------------------------------------------------------------------------------------------------------------------------------------------|---------------------------------------------------------------------------------------------------------------------------------------------------------------------------------------------------------|--------------------------------------------------------------------------------------------------------------------------------------------------------------------------------------------------------|----------------------------------------------------------------------------------------------------------------------------------------------------------------------------------------------|-------------------------------------------------------------------------------------------------------------------------------------------------------------------------------------------------------------------------------|-----------------------------------------------------------------------------------------------------------------------------------------------------------------------------------------------------------|-----------------------------------------------------------------------------------------------------------------------------------------------------------------------------------------------------------------------------------------|-------------------------------------------------------------------------------------------------------------------------------------------------------------------------------------------------------------------------------|--------------------------------------------------------------------------------------------------------------------------------------------------------------------------------------------------------------------------------------------------------|---------------------------------------------------------------------------------------------------------------------------------------------------------------------------------------------------------------------|-------------------------------------------------------------------------------------------------------------------------------------------------------------------------------------------------------|---------------------------------------------------------------------------------------------------------------------------------------------------------------------------------------------------------------------------------------------------------------------------------------------------------------------------------------------------------------------------------------------------------------------------------------------------------------------------------------------------------------------------------------------------------------------------------------------------------------------------------------------------------------------------------------------------------------------------------------------------------------------------------------------------------------------------------------------------------------------------------------------------------------------------------------------------------------------------------------------------------------------------------------------------------------------------------------------------------------------------------------------------------------------------------------------------------------------------------------------------------------------------------------------------------------------------------------------------------------------------------------------------------------------------------------------------------------------------------------------------------------------------------------------------------------------------------------------------------------------------------------------------------------------------------------------------------------------------------------------------------------------------------------------------------------------------------------------------------------------------------------------------------------------------------------------------------------------------------------------------------------------------------------------------------------------------------------------------------------------------------------------------------------------------------------------------------------------------------------------------------------------------------------------------------------------------------------------------------------------------------------------------------------------------------------------------------------------------------------------------------------------------------------------------------------------------------------------------------------------------------------------------------------------------------------------------------------------------------------------------------|------------|
| Acct_Year                                  | 1                                                                                                                    | Jan                                                                                                                                                                                                   | Feb                                                                                                                                                                                                     | Mar                                                                                                                                                                                                    | Apr                                                                                                                                                                                          | May                                                                                                                                                                                                                           | Jun                                                                                                                                                                                                       | Jul                                                                                                                                                                                                                                     | Aug                                                                                                                                                                                                                           | Sep                                                                                                                                                                                                                                                    | Oct                                                                                                                                                                                                                 | Nov                                                                                                                                                                                                   | Dec                                                                                                                                                                                                                                                                                                                                                                                                                                                                                                                                                                                                                                                                                                                                                                                                                                                                                                                                                                                                                                                                                                                                                                                                                                                                                                                                                                                                                                                                                                                                                                                                                                                                                                                                                                                                                                                                                                                                                                                                                                                                                                                                                                                                                                                                                                                                                                                                                                                                                                                                                                                                                                                                                                                                                     |            |
|                                            | 2009                                                                                                                 | \$118,372                                                                                                                                                                                             | \$105,880                                                                                                                                                                                               | \$119,718                                                                                                                                                                                              | \$53,207                                                                                                                                                                                     | \$66,214                                                                                                                                                                                                                      | \$155,142                                                                                                                                                                                                 | \$207,754                                                                                                                                                                                                                               | \$128,348                                                                                                                                                                                                                     | \$159,492                                                                                                                                                                                                                                              | \$127,423                                                                                                                                                                                                           | \$90,056                                                                                                                                                                                              | \$103,071                                                                                                                                                                                                                                                                                                                                                                                                                                                                                                                                                                                                                                                                                                                                                                                                                                                                                                                                                                                                                                                                                                                                                                                                                                                                                                                                                                                                                                                                                                                                                                                                                                                                                                                                                                                                                                                                                                                                                                                                                                                                                                                                                                                                                                                                                                                                                                                                                                                                                                                                                                                                                                                                                                                                               | \$1,434,67 |
|                                            | 2010                                                                                                                 | \$88,143                                                                                                                                                                                              | \$36,539                                                                                                                                                                                                | \$103,506                                                                                                                                                                                              | \$131,590                                                                                                                                                                                    | \$92,665                                                                                                                                                                                                                      | \$148,524                                                                                                                                                                                                 | \$97,972                                                                                                                                                                                                                                | \$101,730                                                                                                                                                                                                                     | \$155,569                                                                                                                                                                                                                                              | \$104,191                                                                                                                                                                                                           | \$134,046                                                                                                                                                                                             | \$168,904                                                                                                                                                                                                                                                                                                                                                                                                                                                                                                                                                                                                                                                                                                                                                                                                                                                                                                                                                                                                                                                                                                                                                                                                                                                                                                                                                                                                                                                                                                                                                                                                                                                                                                                                                                                                                                                                                                                                                                                                                                                                                                                                                                                                                                                                                                                                                                                                                                                                                                                                                                                                                                                                                                                                               | \$1,363,38 |
|                                            | 2011                                                                                                                 | \$109,729                                                                                                                                                                                             | \$93,636                                                                                                                                                                                                | \$108,558                                                                                                                                                                                              | \$100,689                                                                                                                                                                                    | \$72,611                                                                                                                                                                                                                      | \$94,346                                                                                                                                                                                                  | \$72,907                                                                                                                                                                                                                                | \$97,424                                                                                                                                                                                                                      | \$112,529                                                                                                                                                                                                                                              | \$105,975                                                                                                                                                                                                           | \$88,901                                                                                                                                                                                              | \$147,914                                                                                                                                                                                                                                                                                                                                                                                                                                                                                                                                                                                                                                                                                                                                                                                                                                                                                                                                                                                                                                                                                                                                                                                                                                                                                                                                                                                                                                                                                                                                                                                                                                                                                                                                                                                                                                                                                                                                                                                                                                                                                                                                                                                                                                                                                                                                                                                                                                                                                                                                                                                                                                                                                                                                               | \$1,205,21 |
|                                            | 2012                                                                                                                 | \$86,547                                                                                                                                                                                              | \$75,746                                                                                                                                                                                                | \$65,834                                                                                                                                                                                               | \$74,531                                                                                                                                                                                     | \$135,260                                                                                                                                                                                                                     | \$193,882                                                                                                                                                                                                 | \$140,610                                                                                                                                                                                                                               | \$196,444                                                                                                                                                                                                                     | \$248,152                                                                                                                                                                                                                                              | \$183,896                                                                                                                                                                                                           | \$170,092                                                                                                                                                                                             | \$366,337                                                                                                                                                                                                                                                                                                                                                                                                                                                                                                                                                                                                                                                                                                                                                                                                                                                                                                                                                                                                                                                                                                                                                                                                                                                                                                                                                                                                                                                                                                                                                                                                                                                                                                                                                                                                                                                                                                                                                                                                                                                                                                                                                                                                                                                                                                                                                                                                                                                                                                                                                                                                                                                                                                                                               | \$1,937,33 |
|                                            | 2013                                                                                                                 | \$72,106                                                                                                                                                                                              | \$89,629                                                                                                                                                                                                | \$94,943                                                                                                                                                                                               | \$109,020                                                                                                                                                                                    | \$146,974                                                                                                                                                                                                                     | \$104,286                                                                                                                                                                                                 | \$249,312                                                                                                                                                                                                                               | \$202,351                                                                                                                                                                                                                     | \$132,516                                                                                                                                                                                                                                              | \$155,258                                                                                                                                                                                                           |                                                                                                                                                                                                       |                                                                                                                                                                                                                                                                                                                                                                                                                                                                                                                                                                                                                                                                                                                                                                                                                                                                                                                                                                                                                                                                                                                                                                                                                                                                                                                                                                                                                                                                                                                                                                                                                                                                                                                                                                                                                                                                                                                                                                                                                                                                                                                                                                                                                                                                                                                                                                                                                                                                                                                                                                                                                                                                                                                                                         |            |
|                                            | 2014                                                                                                                 | \$116,307                                                                                                                                                                                             | \$97,403                                                                                                                                                                                                | \$162,759                                                                                                                                                                                              | \$236,076                                                                                                                                                                                    | \$218,046                                                                                                                                                                                                                     | \$211,937                                                                                                                                                                                                 | \$193,491                                                                                                                                                                                                                               | \$197,924                                                                                                                                                                                                                     | \$206,334                                                                                                                                                                                                                                              | \$254,695                                                                                                                                                                                                           | \$125,044                                                                                                                                                                                             | \$196,812                                                                                                                                                                                                                                                                                                                                                                                                                                                                                                                                                                                                                                                                                                                                                                                                                                                                                                                                                                                                                                                                                                                                                                                                                                                                                                                                                                                                                                                                                                                                                                                                                                                                                                                                                                                                                                                                                                                                                                                                                                                                                                                                                                                                                                                                                                                                                                                                                                                                                                                                                                                                                                                                                                                                               | \$2,216,82 |
|                                            | 2015                                                                                                                 | \$184,186                                                                                                                                                                                             | \$121,920                                                                                                                                                                                               | \$232,019                                                                                                                                                                                              | \$151,641                                                                                                                                                                                    | \$184,037                                                                                                                                                                                                                     | \$201,867                                                                                                                                                                                                 | \$322,494                                                                                                                                                                                                                               | \$242,119                                                                                                                                                                                                                     | \$239,381                                                                                                                                                                                                                                              | \$234,885                                                                                                                                                                                                           | \$239,857                                                                                                                                                                                             | \$287,602                                                                                                                                                                                                                                                                                                                                                                                                                                                                                                                                                                                                                                                                                                                                                                                                                                                                                                                                                                                                                                                                                                                                                                                                                                                                                                                                                                                                                                                                                                                                                                                                                                                                                                                                                                                                                                                                                                                                                                                                                                                                                                                                                                                                                                                                                                                                                                                                                                                                                                                                                                                                                                                                                                                                               | \$2,642,00 |
|                                            | 2016                                                                                                                 | \$147,780                                                                                                                                                                                             | \$199,709                                                                                                                                                                                               | \$197,208                                                                                                                                                                                              | \$178,799                                                                                                                                                                                    | \$251,916                                                                                                                                                                                                                     | \$220,177                                                                                                                                                                                                 | \$250,453                                                                                                                                                                                                                               | \$362,646                                                                                                                                                                                                                     | \$326,094                                                                                                                                                                                                                                              | \$266,216                                                                                                                                                                                                           | \$258,039                                                                                                                                                                                             | \$319,005                                                                                                                                                                                                                                                                                                                                                                                                                                                                                                                                                                                                                                                                                                                                                                                                                                                                                                                                                                                                                                                                                                                                                                                                                                                                                                                                                                                                                                                                                                                                                                                                                                                                                                                                                                                                                                                                                                                                                                                                                                                                                                                                                                                                                                                                                                                                                                                                                                                                                                                                                                                                                                                                                                                                               | \$2,978,04 |
|                                            | 2017                                                                                                                 | \$170,789                                                                                                                                                                                             | \$167,494                                                                                                                                                                                               | \$169,775                                                                                                                                                                                              | \$268,280                                                                                                                                                                                    | \$393,220                                                                                                                                                                                                                     | \$379,832                                                                                                                                                                                                 | \$230,433                                                                                                                                                                                                                               | \$460,110                                                                                                                                                                                                                     | \$380,894                                                                                                                                                                                                                                              | \$362,103                                                                                                                                                                                                           | \$255,636                                                                                                                                                                                             | \$274,865                                                                                                                                                                                                                                                                                                                                                                                                                                                                                                                                                                                                                                                                                                                                                                                                                                                                                                                                                                                                                                                                                                                                                                                                                                                                                                                                                                                                                                                                                                                                                                                                                                                                                                                                                                                                                                                                                                                                                                                                                                                                                                                                                                                                                                                                                                                                                                                                                                                                                                                                                                                                                                                                                                                                               | \$3,524,75 |
|                                            | 2017                                                                                                                 | \$252,155                                                                                                                                                                                             | \$166,287                                                                                                                                                                                               | \$287,448                                                                                                                                                                                              | \$265,414                                                                                                                                                                                    | \$360,538                                                                                                                                                                                                                     | \$487,738                                                                                                                                                                                                 | \$335,172                                                                                                                                                                                                                               | \$326,847                                                                                                                                                                                                                     | \$309,460                                                                                                                                                                                                                                              | \$410,876                                                                                                                                                                                                           | \$277,932                                                                                                                                                                                             | \$307,045                                                                                                                                                                                                                                                                                                                                                                                                                                                                                                                                                                                                                                                                                                                                                                                                                                                                                                                                                                                                                                                                                                                                                                                                                                                                                                                                                                                                                                                                                                                                                                                                                                                                                                                                                                                                                                                                                                                                                                                                                                                                                                                                                                                                                                                                                                                                                                                                                                                                                                                                                                                                                                                                                                                                               | \$3,786,91 |
|                                            |                                                                                                                      |                                                                                                                                                                                                       |                                                                                                                                                                                                         |                                                                                                                                                                                                        |                                                                                                                                                                                              |                                                                                                                                                                                                                               |                                                                                                                                                                                                           |                                                                                                                                                                                                                                         |                                                                                                                                                                                                                               |                                                                                                                                                                                                                                                        |                                                                                                                                                                                                                     |                                                                                                                                                                                                       |                                                                                                                                                                                                                                                                                                                                                                                                                                                                                                                                                                                                                                                                                                                                                                                                                                                                                                                                                                                                                                                                                                                                                                                                                                                                                                                                                                                                                                                                                                                                                                                                                                                                                                                                                                                                                                                                                                                                                                                                                                                                                                                                                                                                                                                                                                                                                                                                                                                                                                                                                                                                                                                                                                                                                         |            |
|                                            | 2019                                                                                                                 | \$136,263                                                                                                                                                                                             | \$156,907                                                                                                                                                                                               | \$182,195                                                                                                                                                                                              | \$282,295                                                                                                                                                                                    | \$474,060                                                                                                                                                                                                                     | \$303,744                                                                                                                                                                                                 | \$318,828                                                                                                                                                                                                                               | \$427,381                                                                                                                                                                                                                     | \$303,198                                                                                                                                                                                                                                              | \$421,696                                                                                                                                                                                                           | \$304,131                                                                                                                                                                                             | \$473,533                                                                                                                                                                                                                                                                                                                                                                                                                                                                                                                                                                                                                                                                                                                                                                                                                                                                                                                                                                                                                                                                                                                                                                                                                                                                                                                                                                                                                                                                                                                                                                                                                                                                                                                                                                                                                                                                                                                                                                                                                                                                                                                                                                                                                                                                                                                                                                                                                                                                                                                                                                                                                                                                                                                                               | \$3,784,23 |
|                                            | 2020                                                                                                                 | \$251,391                                                                                                                                                                                             | \$169,933                                                                                                                                                                                               | \$288,018                                                                                                                                                                                              | \$158,176                                                                                                                                                                                    | \$260,943                                                                                                                                                                                                                     | \$389,402                                                                                                                                                                                                 | \$653,337                                                                                                                                                                                                                               | \$584,765                                                                                                                                                                                                                     | \$755,057                                                                                                                                                                                                                                              | \$898,677                                                                                                                                                                                                           | \$550,920                                                                                                                                                                                             | \$653,695                                                                                                                                                                                                                                                                                                                                                                                                                                                                                                                                                                                                                                                                                                                                                                                                                                                                                                                                                                                                                                                                                                                                                                                                                                                                                                                                                                                                                                                                                                                                                                                                                                                                                                                                                                                                                                                                                                                                                                                                                                                                                                                                                                                                                                                                                                                                                                                                                                                                                                                                                                                                                                                                                                                                               | \$5,614,33 |
| Budget 2020                                |                                                                                                                      | \$3,960,000                                                                                                                                                                                           |                                                                                                                                                                                                         |                                                                                                                                                                                                        |                                                                                                                                                                                              |                                                                                                                                                                                                                               |                                                                                                                                                                                                           |                                                                                                                                                                                                                                         |                                                                                                                                                                                                                               |                                                                                                                                                                                                                                                        |                                                                                                                                                                                                                     |                                                                                                                                                                                                       |                                                                                                                                                                                                                                                                                                                                                                                                                                                                                                                                                                                                                                                                                                                                                                                                                                                                                                                                                                                                                                                                                                                                                                                                                                                                                                                                                                                                                                                                                                                                                                                                                                                                                                                                                                                                                                                                                                                                                                                                                                                                                                                                                                                                                                                                                                                                                                                                                                                                                                                                                                                                                                                                                                                                                         |            |
|                                            | 2009                                                                                                                 | 8.25%                                                                                                                                                                                                 | 7.38%                                                                                                                                                                                                   | 8.34%                                                                                                                                                                                                  | 3.71%                                                                                                                                                                                        | 4.62%                                                                                                                                                                                                                         | 10.81%                                                                                                                                                                                                    | 14.48%                                                                                                                                                                                                                                  | 8.95%                                                                                                                                                                                                                         | 11.12%                                                                                                                                                                                                                                                 | 8.88%                                                                                                                                                                                                               | 6.28%                                                                                                                                                                                                 | 7.18%                                                                                                                                                                                                                                                                                                                                                                                                                                                                                                                                                                                                                                                                                                                                                                                                                                                                                                                                                                                                                                                                                                                                                                                                                                                                                                                                                                                                                                                                                                                                                                                                                                                                                                                                                                                                                                                                                                                                                                                                                                                                                                                                                                                                                                                                                                                                                                                                                                                                                                                                                                                                                                                                                                                                                   |            |
|                                            | 2010                                                                                                                 | 6.47%                                                                                                                                                                                                 | 2.68%                                                                                                                                                                                                   | 7.59%                                                                                                                                                                                                  | 9.65%                                                                                                                                                                                        | 6.80%                                                                                                                                                                                                                         | 10.89%                                                                                                                                                                                                    | 7.19%                                                                                                                                                                                                                                   | 7.46%                                                                                                                                                                                                                         | 11.41%                                                                                                                                                                                                                                                 | 7.64%                                                                                                                                                                                                               | 9.83%                                                                                                                                                                                                 | 12.39%                                                                                                                                                                                                                                                                                                                                                                                                                                                                                                                                                                                                                                                                                                                                                                                                                                                                                                                                                                                                                                                                                                                                                                                                                                                                                                                                                                                                                                                                                                                                                                                                                                                                                                                                                                                                                                                                                                                                                                                                                                                                                                                                                                                                                                                                                                                                                                                                                                                                                                                                                                                                                                                                                                                                                  |            |
|                                            | 2011                                                                                                                 | 9.10%                                                                                                                                                                                                 | 7.77%                                                                                                                                                                                                   | 9.01%                                                                                                                                                                                                  | 8.35%                                                                                                                                                                                        | 6.02%                                                                                                                                                                                                                         | 7.83%                                                                                                                                                                                                     | 6.05%                                                                                                                                                                                                                                   | 8.08%                                                                                                                                                                                                                         | 9.34%                                                                                                                                                                                                                                                  | 8.79%                                                                                                                                                                                                               | 7.38%                                                                                                                                                                                                 | 12.27%                                                                                                                                                                                                                                                                                                                                                                                                                                                                                                                                                                                                                                                                                                                                                                                                                                                                                                                                                                                                                                                                                                                                                                                                                                                                                                                                                                                                                                                                                                                                                                                                                                                                                                                                                                                                                                                                                                                                                                                                                                                                                                                                                                                                                                                                                                                                                                                                                                                                                                                                                                                                                                                                                                                                                  |            |
|                                            | 2012                                                                                                                 | 4.47%                                                                                                                                                                                                 | 3.91%                                                                                                                                                                                                   | 3.40%                                                                                                                                                                                                  | 3.85%                                                                                                                                                                                        | 6.98%                                                                                                                                                                                                                         | 10.01%                                                                                                                                                                                                    | 7.26%                                                                                                                                                                                                                                   | 10.14%                                                                                                                                                                                                                        | 12.81%                                                                                                                                                                                                                                                 | 9.49%                                                                                                                                                                                                               | 8.78%                                                                                                                                                                                                 | 18.91%                                                                                                                                                                                                                                                                                                                                                                                                                                                                                                                                                                                                                                                                                                                                                                                                                                                                                                                                                                                                                                                                                                                                                                                                                                                                                                                                                                                                                                                                                                                                                                                                                                                                                                                                                                                                                                                                                                                                                                                                                                                                                                                                                                                                                                                                                                                                                                                                                                                                                                                                                                                                                                                                                                                                                  |            |
|                                            | 2013                                                                                                                 | 4.33%                                                                                                                                                                                                 | 5.39%                                                                                                                                                                                                   | 5.71%                                                                                                                                                                                                  | 6.55%                                                                                                                                                                                        | 8.83%                                                                                                                                                                                                                         | 6.27%                                                                                                                                                                                                     | 14.98%                                                                                                                                                                                                                                  | 12.16%                                                                                                                                                                                                                        | 7.96%                                                                                                                                                                                                                                                  | 9.33%                                                                                                                                                                                                               | 10.17%                                                                                                                                                                                                | 8.31%                                                                                                                                                                                                                                                                                                                                                                                                                                                                                                                                                                                                                                                                                                                                                                                                                                                                                                                                                                                                                                                                                                                                                                                                                                                                                                                                                                                                                                                                                                                                                                                                                                                                                                                                                                                                                                                                                                                                                                                                                                                                                                                                                                                                                                                                                                                                                                                                                                                                                                                                                                                                                                                                                                                                                   |            |
|                                            | 2014                                                                                                                 | 5.25%                                                                                                                                                                                                 | 4.39%                                                                                                                                                                                                   | 7.34%                                                                                                                                                                                                  | 10.65%                                                                                                                                                                                       | 9.84%                                                                                                                                                                                                                         | 9.56%                                                                                                                                                                                                     | 8.73%                                                                                                                                                                                                                                   | 8.93%                                                                                                                                                                                                                         | 9.31%                                                                                                                                                                                                                                                  | 11.49%                                                                                                                                                                                                              | 5.64%                                                                                                                                                                                                 | 8.88%                                                                                                                                                                                                                                                                                                                                                                                                                                                                                                                                                                                                                                                                                                                                                                                                                                                                                                                                                                                                                                                                                                                                                                                                                                                                                                                                                                                                                                                                                                                                                                                                                                                                                                                                                                                                                                                                                                                                                                                                                                                                                                                                                                                                                                                                                                                                                                                                                                                                                                                                                                                                                                                                                                                                                   |            |
|                                            | 2015                                                                                                                 | 6.97%                                                                                                                                                                                                 | 4.61%                                                                                                                                                                                                   | 8.78%                                                                                                                                                                                                  | 5.74%                                                                                                                                                                                        | 6.97%                                                                                                                                                                                                                         | 7.64%                                                                                                                                                                                                     | 12.21%                                                                                                                                                                                                                                  | 9.16%                                                                                                                                                                                                                         | 9.06%                                                                                                                                                                                                                                                  | 8.89%                                                                                                                                                                                                               | 9.08%                                                                                                                                                                                                 | 10.89%                                                                                                                                                                                                                                                                                                                                                                                                                                                                                                                                                                                                                                                                                                                                                                                                                                                                                                                                                                                                                                                                                                                                                                                                                                                                                                                                                                                                                                                                                                                                                                                                                                                                                                                                                                                                                                                                                                                                                                                                                                                                                                                                                                                                                                                                                                                                                                                                                                                                                                                                                                                                                                                                                                                                                  |            |
|                                            | 2016                                                                                                                 | 4.96%                                                                                                                                                                                                 | 6.71%                                                                                                                                                                                                   | 6.62%                                                                                                                                                                                                  | 6.00%                                                                                                                                                                                        | 8.46%                                                                                                                                                                                                                         | 7.39%                                                                                                                                                                                                     | 8.41%                                                                                                                                                                                                                                   | 12.18%                                                                                                                                                                                                                        | 10.95%                                                                                                                                                                                                                                                 | 8.94%                                                                                                                                                                                                               | 8.66%                                                                                                                                                                                                 | 10.71%                                                                                                                                                                                                                                                                                                                                                                                                                                                                                                                                                                                                                                                                                                                                                                                                                                                                                                                                                                                                                                                                                                                                                                                                                                                                                                                                                                                                                                                                                                                                                                                                                                                                                                                                                                                                                                                                                                                                                                                                                                                                                                                                                                                                                                                                                                                                                                                                                                                                                                                                                                                                                                                                                                                                                  |            |
|                                            | 2017                                                                                                                 | 4.85%                                                                                                                                                                                                 | 4.75%                                                                                                                                                                                                   | 4.82%                                                                                                                                                                                                  | 7.61%                                                                                                                                                                                        | 11.16%                                                                                                                                                                                                                        | 10.78%                                                                                                                                                                                                    | 6.86%                                                                                                                                                                                                                                   | 13.05%                                                                                                                                                                                                                        | 10.81%                                                                                                                                                                                                                                                 | 10.27%                                                                                                                                                                                                              | 7.25%                                                                                                                                                                                                 | 7.80%                                                                                                                                                                                                                                                                                                                                                                                                                                                                                                                                                                                                                                                                                                                                                                                                                                                                                                                                                                                                                                                                                                                                                                                                                                                                                                                                                                                                                                                                                                                                                                                                                                                                                                                                                                                                                                                                                                                                                                                                                                                                                                                                                                                                                                                                                                                                                                                                                                                                                                                                                                                                                                                                                                                                                   |            |
|                                            | 2018                                                                                                                 | 6.66%                                                                                                                                                                                                 | 4.39%                                                                                                                                                                                                   | 7.59%                                                                                                                                                                                                  | 7.01%                                                                                                                                                                                        | 9.52%                                                                                                                                                                                                                         | 12.88%                                                                                                                                                                                                    | 8.85%                                                                                                                                                                                                                                   | 8.63%                                                                                                                                                                                                                         | 8.17%                                                                                                                                                                                                                                                  | 10.85%                                                                                                                                                                                                              | 7.34%                                                                                                                                                                                                 | 8.11%                                                                                                                                                                                                                                                                                                                                                                                                                                                                                                                                                                                                                                                                                                                                                                                                                                                                                                                                                                                                                                                                                                                                                                                                                                                                                                                                                                                                                                                                                                                                                                                                                                                                                                                                                                                                                                                                                                                                                                                                                                                                                                                                                                                                                                                                                                                                                                                                                                                                                                                                                                                                                                                                                                                                                   |            |
|                                            | 2019                                                                                                                 | 3.60%                                                                                                                                                                                                 | 4.15%                                                                                                                                                                                                   | 4.81%                                                                                                                                                                                                  | 7.46%                                                                                                                                                                                        | 12.53%                                                                                                                                                                                                                        | 8.03%                                                                                                                                                                                                     | 8.43%                                                                                                                                                                                                                                   | 11.29%                                                                                                                                                                                                                        | 8.01%                                                                                                                                                                                                                                                  | 11.14%                                                                                                                                                                                                              | 8.04%                                                                                                                                                                                                 | 12.51%                                                                                                                                                                                                                                                                                                                                                                                                                                                                                                                                                                                                                                                                                                                                                                                                                                                                                                                                                                                                                                                                                                                                                                                                                                                                                                                                                                                                                                                                                                                                                                                                                                                                                                                                                                                                                                                                                                                                                                                                                                                                                                                                                                                                                                                                                                                                                                                                                                                                                                                                                                                                                                                                                                                                                  |            |
|                                            | 2020                                                                                                                 | 6.35%                                                                                                                                                                                                 | 4.29%                                                                                                                                                                                                   | 7.27%                                                                                                                                                                                                  | 3.99%                                                                                                                                                                                        | 6.59%                                                                                                                                                                                                                         | 9.83%                                                                                                                                                                                                     | 16.50%                                                                                                                                                                                                                                  | 14.77%                                                                                                                                                                                                                        | 19.07%                                                                                                                                                                                                                                                 | 22.69%                                                                                                                                                                                                              | 13.91%                                                                                                                                                                                                | 16.51%                                                                                                                                                                                                                                                                                                                                                                                                                                                                                                                                                                                                                                                                                                                                                                                                                                                                                                                                                                                                                                                                                                                                                                                                                                                                                                                                                                                                                                                                                                                                                                                                                                                                                                                                                                                                                                                                                                                                                                                                                                                                                                                                                                                                                                                                                                                                                                                                                                                                                                                                                                                                                                                                                                                                                  |            |
|                                            | 2020                                                                                                                 | 0.5570                                                                                                                                                                                                | 4.2370                                                                                                                                                                                                  | 7.2770                                                                                                                                                                                                 | 3.3370                                                                                                                                                                                       | 0.5570                                                                                                                                                                                                                        | 3.0370                                                                                                                                                                                                    | 10.5070                                                                                                                                                                                                                                 | 14.7770                                                                                                                                                                                                                       | 13.0770                                                                                                                                                                                                                                                | 22.0370                                                                                                                                                                                                             | 13.5170                                                                                                                                                                                               | 10.5170                                                                                                                                                                                                                                                                                                                                                                                                                                                                                                                                                                                                                                                                                                                                                                                                                                                                                                                                                                                                                                                                                                                                                                                                                                                                                                                                                                                                                                                                                                                                                                                                                                                                                                                                                                                                                                                                                                                                                                                                                                                                                                                                                                                                                                                                                                                                                                                                                                                                                                                                                                                                                                                                                                                                                 |            |
| Cumulative                                 |                                                                                                                      | Jan                                                                                                                                                                                                   | Feb                                                                                                                                                                                                     | Mar                                                                                                                                                                                                    | Amr                                                                                                                                                                                          | May                                                                                                                                                                                                                           | Jun                                                                                                                                                                                                       | Jul                                                                                                                                                                                                                                     | Aug                                                                                                                                                                                                                           | Con                                                                                                                                                                                                                                                    | Oct                                                                                                                                                                                                                 | Nov                                                                                                                                                                                                   | Dec                                                                                                                                                                                                                                                                                                                                                                                                                                                                                                                                                                                                                                                                                                                                                                                                                                                                                                                                                                                                                                                                                                                                                                                                                                                                                                                                                                                                                                                                                                                                                                                                                                                                                                                                                                                                                                                                                                                                                                                                                                                                                                                                                                                                                                                                                                                                                                                                                                                                                                                                                                                                                                                                                                                                                     |            |
|                                            | 2009                                                                                                                 | \$118,372                                                                                                                                                                                             | \$224,252                                                                                                                                                                                               | \$343,970                                                                                                                                                                                              | Apr<br>\$397,177                                                                                                                                                                             | May<br>\$463,391                                                                                                                                                                                                              | \$618,534                                                                                                                                                                                                 | \$826,288                                                                                                                                                                                                                               | Aug<br>\$954,636                                                                                                                                                                                                              | Sep<br>\$1,114,128                                                                                                                                                                                                                                     |                                                                                                                                                                                                                     |                                                                                                                                                                                                       |                                                                                                                                                                                                                                                                                                                                                                                                                                                                                                                                                                                                                                                                                                                                                                                                                                                                                                                                                                                                                                                                                                                                                                                                                                                                                                                                                                                                                                                                                                                                                                                                                                                                                                                                                                                                                                                                                                                                                                                                                                                                                                                                                                                                                                                                                                                                                                                                                                                                                                                                                                                                                                                                                                                                                         |            |
|                                            | 2010                                                                                                                 | \$88,143                                                                                                                                                                                              | \$124,682                                                                                                                                                                                               | \$228,188                                                                                                                                                                                              | \$359,778                                                                                                                                                                                    | \$452,443                                                                                                                                                                                                                     | \$600,967                                                                                                                                                                                                 | \$698,939                                                                                                                                                                                                                               | \$800,669                                                                                                                                                                                                                     | \$956,238                                                                                                                                                                                                                                              |                                                                                                                                                                                                                     | . , ,                                                                                                                                                                                                 |                                                                                                                                                                                                                                                                                                                                                                                                                                                                                                                                                                                                                                                                                                                                                                                                                                                                                                                                                                                                                                                                                                                                                                                                                                                                                                                                                                                                                                                                                                                                                                                                                                                                                                                                                                                                                                                                                                                                                                                                                                                                                                                                                                                                                                                                                                                                                                                                                                                                                                                                                                                                                                                                                                                                                         |            |
|                                            |                                                                                                                      |                                                                                                                                                                                                       | \$203,365                                                                                                                                                                                               |                                                                                                                                                                                                        |                                                                                                                                                                                              |                                                                                                                                                                                                                               |                                                                                                                                                                                                           |                                                                                                                                                                                                                                         |                                                                                                                                                                                                                               |                                                                                                                                                                                                                                                        |                                                                                                                                                                                                                     |                                                                                                                                                                                                       |                                                                                                                                                                                                                                                                                                                                                                                                                                                                                                                                                                                                                                                                                                                                                                                                                                                                                                                                                                                                                                                                                                                                                                                                                                                                                                                                                                                                                                                                                                                                                                                                                                                                                                                                                                                                                                                                                                                                                                                                                                                                                                                                                                                                                                                                                                                                                                                                                                                                                                                                                                                                                                                                                                                                                         |            |
|                                            | 2011                                                                                                                 | \$109,729                                                                                                                                                                                             |                                                                                                                                                                                                         | \$311,923                                                                                                                                                                                              | \$412,613                                                                                                                                                                                    | \$485,224                                                                                                                                                                                                                     | \$579,570                                                                                                                                                                                                 | \$652,476                                                                                                                                                                                                                               | \$749,900                                                                                                                                                                                                                     | \$862,429                                                                                                                                                                                                                                              | \$968,404                                                                                                                                                                                                           |                                                                                                                                                                                                       |                                                                                                                                                                                                                                                                                                                                                                                                                                                                                                                                                                                                                                                                                                                                                                                                                                                                                                                                                                                                                                                                                                                                                                                                                                                                                                                                                                                                                                                                                                                                                                                                                                                                                                                                                                                                                                                                                                                                                                                                                                                                                                                                                                                                                                                                                                                                                                                                                                                                                                                                                                                                                                                                                                                                                         |            |
|                                            | 2012                                                                                                                 | \$86,547                                                                                                                                                                                              | \$162,293                                                                                                                                                                                               | \$228,127                                                                                                                                                                                              | \$302,659                                                                                                                                                                                    | \$437,919                                                                                                                                                                                                                     | \$631,801                                                                                                                                                                                                 | \$772,411                                                                                                                                                                                                                               | \$968,855                                                                                                                                                                                                                     | \$1,217,008                                                                                                                                                                                                                                            |                                                                                                                                                                                                                     |                                                                                                                                                                                                       |                                                                                                                                                                                                                                                                                                                                                                                                                                                                                                                                                                                                                                                                                                                                                                                                                                                                                                                                                                                                                                                                                                                                                                                                                                                                                                                                                                                                                                                                                                                                                                                                                                                                                                                                                                                                                                                                                                                                                                                                                                                                                                                                                                                                                                                                                                                                                                                                                                                                                                                                                                                                                                                                                                                                                         |            |
|                                            | 2013                                                                                                                 | \$72,106                                                                                                                                                                                              | \$161,734                                                                                                                                                                                               | \$256,678                                                                                                                                                                                              | \$365,698                                                                                                                                                                                    | \$512,672                                                                                                                                                                                                                     | \$616,957                                                                                                                                                                                                 | \$866,269                                                                                                                                                                                                                               | \$1,068,620                                                                                                                                                                                                                   |                                                                                                                                                                                                                                                        |                                                                                                                                                                                                                     |                                                                                                                                                                                                       |                                                                                                                                                                                                                                                                                                                                                                                                                                                                                                                                                                                                                                                                                                                                                                                                                                                                                                                                                                                                                                                                                                                                                                                                                                                                                                                                                                                                                                                                                                                                                                                                                                                                                                                                                                                                                                                                                                                                                                                                                                                                                                                                                                                                                                                                                                                                                                                                                                                                                                                                                                                                                                                                                                                                                         |            |
|                                            | 2014                                                                                                                 | \$116,307                                                                                                                                                                                             | \$213,711                                                                                                                                                                                               | \$376,470                                                                                                                                                                                              | \$612,546                                                                                                                                                                                    | \$830,592                                                                                                                                                                                                                     | \$1,042,530                                                                                                                                                                                               | \$1,236,020                                                                                                                                                                                                                             | \$1,433,945                                                                                                                                                                                                                   | \$1,640,278                                                                                                                                                                                                                                            |                                                                                                                                                                                                                     |                                                                                                                                                                                                       | \$2,216,829                                                                                                                                                                                                                                                                                                                                                                                                                                                                                                                                                                                                                                                                                                                                                                                                                                                                                                                                                                                                                                                                                                                                                                                                                                                                                                                                                                                                                                                                                                                                                                                                                                                                                                                                                                                                                                                                                                                                                                                                                                                                                                                                                                                                                                                                                                                                                                                                                                                                                                                                                                                                                                                                                                                                             |            |
|                                            | 2015                                                                                                                 | \$184,186                                                                                                                                                                                             | \$306,105                                                                                                                                                                                               | \$538,125                                                                                                                                                                                              | \$689,766                                                                                                                                                                                    | \$873,803                                                                                                                                                                                                                     | \$1,075,669                                                                                                                                                                                               | \$1,398,164                                                                                                                                                                                                                             | \$1,640,283                                                                                                                                                                                                                   | \$1,879,664                                                                                                                                                                                                                                            |                                                                                                                                                                                                                     |                                                                                                                                                                                                       |                                                                                                                                                                                                                                                                                                                                                                                                                                                                                                                                                                                                                                                                                                                                                                                                                                                                                                                                                                                                                                                                                                                                                                                                                                                                                                                                                                                                                                                                                                                                                                                                                                                                                                                                                                                                                                                                                                                                                                                                                                                                                                                                                                                                                                                                                                                                                                                                                                                                                                                                                                                                                                                                                                                                                         |            |
|                                            | 2016                                                                                                                 | \$147,780                                                                                                                                                                                             | \$347,489                                                                                                                                                                                               | \$544,696                                                                                                                                                                                              | \$723,496                                                                                                                                                                                    | \$975,412                                                                                                                                                                                                                     | ¢1 105 500                                                                                                                                                                                                |                                                                                                                                                                                                                                         | ¢1 000 c00                                                                                                                                                                                                                    | ¢2 124 704                                                                                                                                                                                                                                             |                                                                                                                                                                                                                     |                                                                                                                                                                                                       |                                                                                                                                                                                                                                                                                                                                                                                                                                                                                                                                                                                                                                                                                                                                                                                                                                                                                                                                                                                                                                                                                                                                                                                                                                                                                                                                                                                                                                                                                                                                                                                                                                                                                                                                                                                                                                                                                                                                                                                                                                                                                                                                                                                                                                                                                                                                                                                                                                                                                                                                                                                                                                                                                                                                                         |            |
|                                            | 2017                                                                                                                 |                                                                                                                                                                                                       |                                                                                                                                                                                                         |                                                                                                                                                                                                        |                                                                                                                                                                                              |                                                                                                                                                                                                                               | \$1,195,589                                                                                                                                                                                               | \$1,446,043                                                                                                                                                                                                                             | \$1,808,689                                                                                                                                                                                                                   |                                                                                                                                                                                                                                                        | \$2,401,000                                                                                                                                                                                                         |                                                                                                                                                                                                       |                                                                                                                                                                                                                                                                                                                                                                                                                                                                                                                                                                                                                                                                                                                                                                                                                                                                                                                                                                                                                                                                                                                                                                                                                                                                                                                                                                                                                                                                                                                                                                                                                                                                                                                                                                                                                                                                                                                                                                                                                                                                                                                                                                                                                                                                                                                                                                                                                                                                                                                                                                                                                                                                                                                                                         |            |
|                                            |                                                                                                                      | \$170,789                                                                                                                                                                                             | \$338,283                                                                                                                                                                                               | \$508,057                                                                                                                                                                                              | \$776,338                                                                                                                                                                                    | \$1,169,558                                                                                                                                                                                                                   | \$1,549,390                                                                                                                                                                                               | \$1,791,144                                                                                                                                                                                                                             | \$2,251,254                                                                                                                                                                                                                   | \$2,632,147                                                                                                                                                                                                                                            | \$2,994,251                                                                                                                                                                                                         | \$3,249,887                                                                                                                                                                                           | \$3,524,752                                                                                                                                                                                                                                                                                                                                                                                                                                                                                                                                                                                                                                                                                                                                                                                                                                                                                                                                                                                                                                                                                                                                                                                                                                                                                                                                                                                                                                                                                                                                                                                                                                                                                                                                                                                                                                                                                                                                                                                                                                                                                                                                                                                                                                                                                                                                                                                                                                                                                                                                                                                                                                                                                                                                             |            |
|                                            | 2018                                                                                                                 | \$170,789<br>\$252,155                                                                                                                                                                                |                                                                                                                                                                                                         |                                                                                                                                                                                                        |                                                                                                                                                                                              |                                                                                                                                                                                                                               |                                                                                                                                                                                                           |                                                                                                                                                                                                                                         |                                                                                                                                                                                                                               | \$2,632,147                                                                                                                                                                                                                                            |                                                                                                                                                                                                                     | \$3,249,887                                                                                                                                                                                           | \$3,524,752                                                                                                                                                                                                                                                                                                                                                                                                                                                                                                                                                                                                                                                                                                                                                                                                                                                                                                                                                                                                                                                                                                                                                                                                                                                                                                                                                                                                                                                                                                                                                                                                                                                                                                                                                                                                                                                                                                                                                                                                                                                                                                                                                                                                                                                                                                                                                                                                                                                                                                                                                                                                                                                                                                                                             |            |
|                                            |                                                                                                                      |                                                                                                                                                                                                       | \$338,283                                                                                                                                                                                               | \$508,057                                                                                                                                                                                              | \$776,338                                                                                                                                                                                    | \$1,169,558                                                                                                                                                                                                                   | \$1,549,390                                                                                                                                                                                               | \$1,791,144<br>\$2,154,751                                                                                                                                                                                                              | \$2,251,254                                                                                                                                                                                                                   | \$2,632,147<br>\$2,791,057                                                                                                                                                                                                                             | \$2,994,251                                                                                                                                                                                                         | \$3,249,887<br>\$3,479,865                                                                                                                                                                            | \$3,524,752<br>\$3,786,910                                                                                                                                                                                                                                                                                                                                                                                                                                                                                                                                                                                                                                                                                                                                                                                                                                                                                                                                                                                                                                                                                                                                                                                                                                                                                                                                                                                                                                                                                                                                                                                                                                                                                                                                                                                                                                                                                                                                                                                                                                                                                                                                                                                                                                                                                                                                                                                                                                                                                                                                                                                                                                                                                                                              |            |
|                                            | 2018                                                                                                                 | \$252,155                                                                                                                                                                                             | \$338,283<br>\$418,441                                                                                                                                                                                  | \$508,057<br>\$705,890                                                                                                                                                                                 | \$776,338<br>\$971,304                                                                                                                                                                       | \$1,169,558<br>\$1,331,842                                                                                                                                                                                                    | \$1,549,390<br>\$1,819,580                                                                                                                                                                                | \$1,791,144<br>\$2,154,751                                                                                                                                                                                                              | \$2,251,254<br>\$2,481,598                                                                                                                                                                                                    | \$2,632,147<br>\$2,791,057<br>\$2,584,872                                                                                                                                                                                                              | \$2,994,251<br>\$3,201,933<br>\$3,006,568                                                                                                                                                                           | \$3,249,887<br>\$3,479,865<br>\$3,310,699                                                                                                                                                             | \$3,524,752<br>\$3,786,910<br>\$3,784,232                                                                                                                                                                                                                                                                                                                                                                                                                                                                                                                                                                                                                                                                                                                                                                                                                                                                                                                                                                                                                                                                                                                                                                                                                                                                                                                                                                                                                                                                                                                                                                                                                                                                                                                                                                                                                                                                                                                                                                                                                                                                                                                                                                                                                                                                                                                                                                                                                                                                                                                                                                                                                                                                                                               |            |
|                                            | 2018<br>2019                                                                                                         | \$252,155<br>\$136,263                                                                                                                                                                                | \$338,283<br>\$418,441<br>\$293,170                                                                                                                                                                     | \$508,057<br>\$705,890<br>\$475,365                                                                                                                                                                    | \$776,338<br>\$971,304<br>\$757,660                                                                                                                                                          | \$1,169,558<br>\$1,331,842<br>\$1,231,720                                                                                                                                                                                     | \$1,549,390<br>\$1,819,580<br>\$1,535,464                                                                                                                                                                 | \$1,791,144<br>\$2,154,751<br>\$1,854,293                                                                                                                                                                                               | \$2,251,254<br>\$2,481,598<br>\$2,281,674                                                                                                                                                                                     | \$2,632,147<br>\$2,791,057<br>\$2,584,872                                                                                                                                                                                                              | \$2,994,251<br>\$3,201,933<br>\$3,006,568                                                                                                                                                                           | \$3,249,887<br>\$3,479,865<br>\$3,310,699                                                                                                                                                             | \$3,524,752<br>\$3,786,910<br>\$3,784,232                                                                                                                                                                                                                                                                                                                                                                                                                                                                                                                                                                                                                                                                                                                                                                                                                                                                                                                                                                                                                                                                                                                                                                                                                                                                                                                                                                                                                                                                                                                                                                                                                                                                                                                                                                                                                                                                                                                                                                                                                                                                                                                                                                                                                                                                                                                                                                                                                                                                                                                                                                                                                                                                                                               |            |
| Cumulative %                               | 2018<br>2019                                                                                                         | \$252,155<br>\$136,263                                                                                                                                                                                | \$338,283<br>\$418,441<br>\$293,170                                                                                                                                                                     | \$508,057<br>\$705,890<br>\$475,365                                                                                                                                                                    | \$776,338<br>\$971,304<br>\$757,660                                                                                                                                                          | \$1,169,558<br>\$1,331,842<br>\$1,231,720                                                                                                                                                                                     | \$1,549,390<br>\$1,819,580<br>\$1,535,464                                                                                                                                                                 | \$1,791,144<br>\$2,154,751<br>\$1,854,293                                                                                                                                                                                               | \$2,251,254<br>\$2,481,598<br>\$2,281,674                                                                                                                                                                                     | \$2,632,147<br>\$2,791,057<br>\$2,584,872                                                                                                                                                                                                              | \$2,994,251<br>\$3,201,933<br>\$3,006,568                                                                                                                                                                           | \$3,249,887<br>\$3,479,865<br>\$3,310,699                                                                                                                                                             | \$3,524,752<br>\$3,786,910<br>\$3,784,232                                                                                                                                                                                                                                                                                                                                                                                                                                                                                                                                                                                                                                                                                                                                                                                                                                                                                                                                                                                                                                                                                                                                                                                                                                                                                                                                                                                                                                                                                                                                                                                                                                                                                                                                                                                                                                                                                                                                                                                                                                                                                                                                                                                                                                                                                                                                                                                                                                                                                                                                                                                                                                                                                                               |            |
| Cumulative %                               | 2018<br>2019<br>2020                                                                                                 | \$252,155<br>\$136,263<br>\$251,391                                                                                                                                                                   | \$338,283<br>\$418,441<br>\$293,170<br>\$421,324                                                                                                                                                        | \$508,057<br>\$705,890<br>\$475,365<br>\$709,342                                                                                                                                                       | \$776,338<br>\$971,304<br>\$757,660<br>\$867,518                                                                                                                                             | \$1,169,558<br>\$1,331,842<br>\$1,231,720<br>\$1,128,461                                                                                                                                                                      | \$1,549,390<br>\$1,819,580<br>\$1,535,464<br>\$1,517,863                                                                                                                                                  | \$1,791,144<br>\$2,154,751<br>\$1,854,293<br>\$2,171,200                                                                                                                                                                                | \$2,251,254<br>\$2,481,598<br>\$2,281,674<br>\$2,755,964                                                                                                                                                                      | \$2,632,147<br>\$2,791,057<br>\$2,584,872<br>\$3,511,021                                                                                                                                                                                               | \$2,994,251<br>\$3,201,933<br>\$3,006,568<br>\$4,409,698                                                                                                                                                            | \$3,249,887<br>\$3,479,865<br>\$3,310,699<br>\$4,960,618                                                                                                                                              | \$3,524,752<br>\$3,786,910<br>\$3,784,232<br>\$5,614,313                                                                                                                                                                                                                                                                                                                                                                                                                                                                                                                                                                                                                                                                                                                                                                                                                                                                                                                                                                                                                                                                                                                                                                                                                                                                                                                                                                                                                                                                                                                                                                                                                                                                                                                                                                                                                                                                                                                                                                                                                                                                                                                                                                                                                                                                                                                                                                                                                                                                                                                                                                                                                                                                                                |            |
| Cumulative %                               | 2018<br>2019<br>2020<br>2009                                                                                         | \$252,155<br>\$136,263<br>\$251,391<br>8.25%                                                                                                                                                          | \$338,283<br>\$418,441<br>\$293,170<br>\$421,324<br>15.63%                                                                                                                                              | \$508,057<br>\$705,890<br>\$475,365<br>\$709,342                                                                                                                                                       | \$776,338<br>\$971,304<br>\$757,660<br>\$867,518<br>27.68%                                                                                                                                   | \$1,169,558<br>\$1,331,842<br>\$1,231,720<br>\$1,128,461<br>32.30%                                                                                                                                                            | \$1,549,390<br>\$1,819,580<br>\$1,535,464<br>\$1,517,863<br>43.11%                                                                                                                                        | \$1,791,144<br>\$2,154,751<br>\$1,854,293<br>\$2,171,200<br>57.59%                                                                                                                                                                      | \$2,251,254<br>\$2,481,598<br>\$2,281,674<br>\$2,755,964<br>66.54%                                                                                                                                                            | \$2,632,147<br>\$2,791,057<br>\$2,584,872<br>\$3,511,021<br>77.66%                                                                                                                                                                                     | \$2,994,251<br>\$3,201,933<br>\$3,006,568<br>\$4,409,698<br>86.54%                                                                                                                                                  | \$3,249,887<br>\$3,479,865<br>\$3,310,699<br>\$4,960,618                                                                                                                                              | \$3,524,752<br>\$3,786,910<br>\$3,784,232<br>\$5,614,313                                                                                                                                                                                                                                                                                                                                                                                                                                                                                                                                                                                                                                                                                                                                                                                                                                                                                                                                                                                                                                                                                                                                                                                                                                                                                                                                                                                                                                                                                                                                                                                                                                                                                                                                                                                                                                                                                                                                                                                                                                                                                                                                                                                                                                                                                                                                                                                                                                                                                                                                                                                                                                                                                                |            |
| Cumulative %                               | 2018<br>2019<br>2020<br>2020<br>2009<br>2010                                                                         | \$252,155<br>\$136,263<br>\$251,391<br>8.25%<br>6.47%                                                                                                                                                 | \$338,283<br>\$418,441<br>\$293,170<br>\$421,324<br>15.63%<br>9.15%                                                                                                                                     | \$508,057<br>\$705,890<br>\$475,365<br>\$709,342<br>23.98%<br>16.74%                                                                                                                                   | \$776,338<br>\$971,304<br>\$757,660<br>\$867,518<br>27.68%<br>26.39%                                                                                                                         | \$1,169,558<br>\$1,331,842<br>\$1,231,720<br>\$1,128,461<br>32.30%<br>33.19%                                                                                                                                                  | \$1,549,390<br>\$1,819,580<br>\$1,535,464<br>\$1,517,863<br>43.11%<br>44.08%                                                                                                                              | \$1,791,144<br>\$2,154,751<br>\$1,854,293<br>\$2,171,200<br>57.59%<br>51.27%                                                                                                                                                            | \$2,251,254<br>\$2,481,598<br>\$2,281,674<br>\$2,755,964<br>66.54%<br>58.73%                                                                                                                                                  | \$2,632,147<br>\$2,791,057<br>\$2,584,872<br>\$3,511,021<br>77.66%<br>70.14%                                                                                                                                                                           | \$2,994,251<br>\$3,201,933<br>\$3,006,568<br>\$4,409,698<br>86.54%<br>77.78%                                                                                                                                        | \$3,249,887<br>\$3,479,865<br>\$3,310,699<br>\$4,960,618<br>92.82%<br>87.61%                                                                                                                          | \$3,524,752<br>\$3,786,910<br>\$3,784,232<br>\$5,614,313<br>100.00%                                                                                                                                                                                                                                                                                                                                                                                                                                                                                                                                                                                                                                                                                                                                                                                                                                                                                                                                                                                                                                                                                                                                                                                                                                                                                                                                                                                                                                                                                                                                                                                                                                                                                                                                                                                                                                                                                                                                                                                                                                                                                                                                                                                                                                                                                                                                                                                                                                                                                                                                                                                                                                                                                     |            |
| Cumulative %                               | 2018<br>2019<br>2020<br>2009<br>2010<br>2011                                                                         | \$252,155<br>\$136,263<br>\$251,391<br>8.25%<br>6.47%<br>9.10%                                                                                                                                        | \$338,283<br>\$418,441<br>\$293,170<br>\$421,324<br>15.63%<br>9.15%<br>16.87%                                                                                                                           | \$508,057<br>\$705,890<br>\$475,365<br>\$709,342<br>23.98%<br>16.74%<br>25.88%<br>11.78%                                                                                                               | \$776,338<br>\$971,304<br>\$757,660<br>\$867,518<br>27.68%<br>26.39%<br>34.24%                                                                                                               | \$1,169,558<br>\$1,331,842<br>\$1,231,720<br>\$1,128,461<br>32.30%<br>33.19%<br>40.26%                                                                                                                                        | \$1,549,390<br>\$1,819,580<br>\$1,535,464<br>\$1,517,863<br>43.11%<br>44.08%<br>48.09%                                                                                                                    | \$1,791,144<br>\$2,154,751<br>\$1,854,293<br>\$2,171,200<br>57.59%<br>51.27%<br>54.14%                                                                                                                                                  | \$2,251,254<br>\$2,481,598<br>\$2,281,674<br>\$2,755,964<br>66.54%<br>58.73%<br>62.22%                                                                                                                                        | \$2,632,147<br>\$2,791,057<br>\$2,584,872<br>\$3,511,021<br>77.66%<br>70.14%<br>71.56%                                                                                                                                                                 | \$2,994,251<br>\$3,201,933<br>\$3,006,568<br>\$4,409,698<br>86.54%<br>77.78%<br>80.35%<br>72.31%                                                                                                                    | \$3,249,887<br>\$3,479,865<br>\$3,310,699<br>\$4,960,618<br>92.82%<br>87.61%<br>87.73%                                                                                                                | \$3,524,752<br>\$3,786,910<br>\$3,784,232<br>\$5,614,313<br>100.00%<br>100.00%                                                                                                                                                                                                                                                                                                                                                                                                                                                                                                                                                                                                                                                                                                                                                                                                                                                                                                                                                                                                                                                                                                                                                                                                                                                                                                                                                                                                                                                                                                                                                                                                                                                                                                                                                                                                                                                                                                                                                                                                                                                                                                                                                                                                                                                                                                                                                                                                                                                                                                                                                                                                                                                                          |            |
| Cumulative %                               | 2018<br>2019<br>2020<br>2009<br>2010<br>2011<br>2012                                                                 | \$252,155<br>\$136,263<br>\$251,391<br>8.25%<br>6.47%<br>9.10%<br>4.47%<br>4.33%                                                                                                                      | \$338,283<br>\$418,441<br>\$293,170<br>\$421,324<br>15.63%<br>9.15%<br>16.87%<br>8.38%                                                                                                                  | \$508,057<br>\$705,890<br>\$475,365<br>\$709,342<br>23.98%<br>16.74%<br>25.88%<br>11.78%<br>15.43%                                                                                                     | \$776,338<br>\$971,304<br>\$757,660<br>\$867,518<br>27.68%<br>26.39%<br>34.24%<br>15.62%<br>21.98%                                                                                           | \$1,169,558<br>\$1,331,842<br>\$1,231,720<br>\$1,128,461<br>32.30%<br>33.19%<br>40.26%<br>22.60%<br>30.81%                                                                                                                    | \$1,549,390<br>\$1,819,580<br>\$1,535,464<br>\$1,517,863<br>43.11%<br>44.08%<br>48.09%<br>32.61%<br>37.08%                                                                                                | \$1,791,144<br>\$2,154,751<br>\$1,854,293<br>\$2,171,200<br>\$2,171,200<br>\$1,27%<br>\$1,27%<br>\$4,14%<br>\$39,87%<br>\$52,06%                                                                                                        | \$2,251,254<br>\$2,481,598<br>\$2,281,674<br>\$2,755,964<br>66.54%<br>58.73%<br>62.22%<br>50.01%<br>64.22%                                                                                                                    | \$2,632,147<br>\$2,791,057<br>\$2,584,872<br>\$3,511,021<br>77.66%<br>70.14%<br>71.56%<br>62.82%<br>72.18%                                                                                                                                             | \$2,994,251<br>\$3,201,933<br>\$3,006,568<br>\$4,409,698<br>86.54%<br>77.78%<br>80.35%<br>72.31%<br>81.52%                                                                                                          | \$3,249,887<br>\$3,479,865<br>\$3,310,699<br>\$4,960,618<br>92.82%<br>87.61%<br>87.73%<br>81.09%                                                                                                      | \$3,524,752<br>\$3,786,910<br>\$3,784,232<br>\$5,614,313<br>100.00%<br>100.00%<br>100.00%                                                                                                                                                                                                                                                                                                                                                                                                                                                                                                                                                                                                                                                                                                                                                                                                                                                                                                                                                                                                                                                                                                                                                                                                                                                                                                                                                                                                                                                                                                                                                                                                                                                                                                                                                                                                                                                                                                                                                                                                                                                                                                                                                                                                                                                                                                                                                                                                                                                                                                                                                                                                                                                               |            |
| Cumulative %                               | 2018<br>2019<br>2020<br>2009<br>2010<br>2011<br>2012<br>2013<br>2014                                                 | \$252,155<br>\$136,263<br>\$251,391<br>8.25%<br>6.47%<br>9.10%<br>4.47%<br>4.33%<br>5.25%                                                                                                             | \$338,283<br>\$418,441<br>\$293,170<br>\$421,324<br>15.63%<br>9.15%<br>16.87%<br>8.38%<br>9.72%<br>9.64%                                                                                                | \$508,057<br>\$705,890<br>\$475,365<br>\$709,342<br>23.98%<br>16.74%<br>25.88%<br>11.78%<br>15.43%<br>16.98%                                                                                           | \$776,338<br>\$971,304<br>\$757,660<br>\$867,518<br>27.68%<br>26.39%<br>34.24%<br>15.62%<br>21.98%<br>27.63%                                                                                 | \$1,169,558<br>\$1,331,842<br>\$1,231,720<br>\$1,128,461<br>32.30%<br>33.19%<br>40.26%<br>22.60%<br>30.81%<br>37.47%                                                                                                          | \$1,549,390<br>\$1,819,580<br>\$1,535,464<br>\$1,517,863<br>43.11%<br>44.08%<br>48.09%<br>32.61%<br>37.08%<br>47.03%                                                                                      | \$1,791,144<br>\$2,154,751<br>\$1,854,293<br>\$2,171,200<br>\$57.59%<br>51.27%<br>54.14%<br>39.87%<br>52.06%<br>55.76%                                                                                                                  | \$2,251,254<br>\$2,481,598<br>\$2,281,674<br>\$2,755,964<br>66.54%<br>58.73%<br>62.22%<br>50.01%<br>64.22%<br>64.68%                                                                                                          | \$2,632,147<br>\$2,791,057<br>\$2,584,872<br>\$3,511,021<br>77.66%<br>70.14%<br>71.56%<br>62.82%<br>72.18%<br>73.99%                                                                                                                                   | \$2,994,251<br>\$3,201,933<br>\$3,006,568<br>\$4,409,698<br>86.54%<br>77.78%<br>80.35%<br>72.31%<br>81.52%<br>85.48%                                                                                                | \$3,249,887<br>\$3,479,865<br>\$3,310,699<br>\$4,960,618<br>92.82%<br>87.61%<br>87.73%<br>81.09%<br>91.69%<br>91.12%                                                                                  | \$3,524,752<br>\$3,786,910<br>\$3,784,232<br>\$5,614,313<br>100.00%<br>100.00%<br>100.00%<br>100.00%<br>100.00%                                                                                                                                                                                                                                                                                                                                                                                                                                                                                                                                                                                                                                                                                                                                                                                                                                                                                                                                                                                                                                                                                                                                                                                                                                                                                                                                                                                                                                                                                                                                                                                                                                                                                                                                                                                                                                                                                                                                                                                                                                                                                                                                                                                                                                                                                                                                                                                                                                                                                                                                                                                                                                         |            |
| Cumulative %                               | 2018<br>2019<br>2020<br>2009<br>2010<br>2011<br>2012<br>2013<br>2014<br>2015                                         | \$252,155<br>\$136,263<br>\$251,391<br>8.25%<br>6.47%<br>9.10%<br>4.47%<br>4.33%<br>5.25%<br>6.97%                                                                                                    | \$338,283<br>\$418,441<br>\$293,170<br>\$421,324<br>15.63%<br>9.15%<br>6.87%<br>8.38%<br>9.72%<br>9.64%<br>11.59%                                                                                       | \$508,057<br>\$705,890<br>\$475,365<br>\$709,342<br>23.98%<br>16.74%<br>25.88%<br>11.78%<br>15.43%<br>16.98%<br>20.37%                                                                                 | \$776,338<br>\$971,304<br>\$757,660<br>\$867,518<br>27.68%<br>26.39%<br>34.24%<br>15.62%<br>21.98%<br>27.63%<br>26.11%                                                                       | \$1,169,558<br>\$1,331,842<br>\$1,231,720<br>\$1,128,461<br>32.30%<br>33.19%<br>40.26%<br>22.60%<br>30.81%<br>37.47%<br>33.07%                                                                                                | \$1,549,390<br>\$1,819,580<br>\$1,535,464<br>\$1,517,863<br>43.11%<br>44.08%<br>48.09%<br>32.61%<br>37.08%<br>47.03%<br>40.71%                                                                            | \$1,791,144<br>\$2,154,751<br>\$1,854,293<br>\$2,171,200<br>57.59%<br>51.27%<br>54.14%<br>39.87%<br>52.06%<br>55.76%<br>52.92%                                                                                                          | \$2,251,254<br>\$2,481,598<br>\$2,281,674<br>\$2,755,964<br>66.54%<br>58.73%<br>62.22%<br>50.01%<br>64.22%<br>64.68%<br>62.08%                                                                                                | \$2,632,147<br>\$2,791,057<br>\$2,584,872<br>\$3,511,021<br>77.66%<br>70.14%<br>62.82%<br>72.18%<br>73.99%<br>71.15%                                                                                                                                   | \$2,994,251<br>\$3,201,933<br>\$3,006,568<br>\$4,409,698<br>86.54%<br>77.78%<br>80.35%<br>72.31%<br>81.52%<br>85.48%<br>80.04%                                                                                      | \$3,249,887<br>\$3,479,865<br>\$3,310,699<br>\$4,960,618<br>92.82%<br>87.61%<br>87.73%<br>81.09%<br>91.69%<br>91.12%<br>89.11%                                                                        | \$3,524,752<br>\$3,786,910<br>\$3,784,232<br>\$5,614,313<br>100.00%<br>100.00%<br>100.00%<br>100.00%<br>100.00%<br>100.00%                                                                                                                                                                                                                                                                                                                                                                                                                                                                                                                                                                                                                                                                                                                                                                                                                                                                                                                                                                                                                                                                                                                                                                                                                                                                                                                                                                                                                                                                                                                                                                                                                                                                                                                                                                                                                                                                                                                                                                                                                                                                                                                                                                                                                                                                                                                                                                                                                                                                                                                                                                                                                              |            |
| Cumulative %                               | 2018<br>2019<br>2020<br>2020<br>2010<br>2011<br>2012<br>2013<br>2014<br>2015<br>2016                                 | \$252,155<br>\$136,263<br>\$251,391<br>8.25%<br>6.47%<br>9.10%<br>4.47%<br>4.33%<br>5.25%<br>6.97%<br>4.96%                                                                                           | \$338,283<br>\$418,441<br>\$293,170<br>\$421,324<br>15.63%<br>9.15%<br>16.87%<br>8.38%<br>9.72%<br>9.64%<br>11.59%<br>11.67%                                                                            | \$508,057<br>\$705,890<br>\$475,365<br>\$709,342<br>23.98%<br>16.74%<br>25.88%<br>11.78%<br>15.43%<br>20.37%<br>18.29%                                                                                 | \$776,338<br>\$971,304<br>\$757,660<br>\$867,518<br>27.68%<br>26.39%<br>34.24%<br>15.62%<br>21.98%<br>27.63%<br>26.11%<br>24.29%                                                             | \$1,169,558<br>\$1,331,842<br>\$1,231,720<br>\$1,128,461<br>32.30%<br>33.19%<br>40.26%<br>22.60%<br>30.81%<br>37.47%<br>33.07%<br>32.75%                                                                                      | \$1,549,390<br>\$1,819,580<br>\$1,535,464<br>\$1,517,863<br>43.11%<br>44.08%<br>48.09%<br>32.61%<br>37.08%<br>47.03%<br>40.71%<br>40.15%                                                                  | \$1,791,144<br>\$2,154,751<br>\$1,854,293<br>\$2,171,200<br>57.59%<br>51.27%<br>54.14%<br>39.87%<br>52.06%<br>55.76%<br>52.92%<br>48.56%                                                                                                | \$2,251,254<br>\$2,481,598<br>\$2,281,674<br>\$2,755,964<br>66.54%<br>58.73%<br>62.22%<br>64.62%<br>64.22%<br>64.68%<br>62.08%<br>60.73%                                                                                      | \$2,632,147<br>\$2,791,057<br>\$2,584,872<br>\$3,511,021<br>77.66%<br>70.14%<br>71.56%<br>62.82%<br>72.18%<br>73.99%<br>71.15%<br>71.68%                                                                                                               | \$2,994,251<br>\$3,201,933<br>\$3,006,568<br>\$4,409,698<br>86.54%<br>77.78%<br>80.35%<br>72.31%<br>81.52%<br>85.48%<br>80.04%<br>80.62%                                                                            | \$3,249,887<br>\$3,479,865<br>\$3,310,699<br>\$4,960,618<br>92.82%<br>87.61%<br>87.73%<br>81.09%<br>91.69%<br>91.12%<br>89.11%<br>89.29%                                                              | \$3,524,752<br>\$3,786,910<br>\$3,784,232<br>\$5,614,313<br>100.00%<br>100.00%<br>100.00%<br>100.00%<br>100.00%<br>100.00%<br>100.00%<br>100.00%                                                                                                                                                                                                                                                                                                                                                                                                                                                                                                                                                                                                                                                                                                                                                                                                                                                                                                                                                                                                                                                                                                                                                                                                                                                                                                                                                                                                                                                                                                                                                                                                                                                                                                                                                                                                                                                                                                                                                                                                                                                                                                                                                                                                                                                                                                                                                                                                                                                                                                                                                                                                        |            |
| Cumulative %                               | 2018<br>2019<br>2020<br>2009<br>2010<br>2011<br>2012<br>2013<br>2014<br>2015<br>2016<br>2017                         | \$252,155<br>\$136,263<br>\$251,391<br>8.25%<br>6.47%<br>9.10%<br>4.47%<br>4.33%<br>5.25%<br>6.97%<br>4.96%<br>4.85%                                                                                  | \$338,283<br>\$418,441<br>\$293,170<br>\$421,324<br>15.63%<br>9.15%<br>16.87%<br>8.38%<br>9.72%<br>9.64%<br>11.59%<br>11.67%<br>9.60%                                                                   | \$508,057<br>\$705,890<br>\$475,365<br>\$709,342<br>23.98%<br>16.74%<br>25.88%<br>11.78%<br>15.43%<br>20.37%<br>18.29%<br>14.41%                                                                       | \$776,338<br>\$971,304<br>\$757,660<br>\$867,518<br>27.68%<br>26.39%<br>34.24%<br>15.62%<br>27.63%<br>27.63%<br>26.11%<br>24.29%<br>22.03%                                                   | \$1,169,558<br>\$1,331,842<br>\$1,231,720<br>\$1,128,461<br>32.30%<br>33.19%<br>40.26%<br>22.60%<br>30.81%<br>37.47%<br>33.07%<br>33.07%<br>33.18%                                                                            | \$1,549,390<br>\$1,819,580<br>\$1,535,464<br>\$1,517,863<br>43.11%<br>44.08%<br>48.09%<br>32.61%<br>37.08%<br>47.03%<br>40.71%<br>40.15%<br>43.96%                                                        | \$1,791,144<br>\$2,154,751<br>\$1,854,293<br>\$2,171,200<br>\$57.59%<br>\$1.27%<br>\$4.14%<br>\$39.87%<br>\$52.06%<br>\$55.76%<br>\$52.92%<br>\$48.56%<br>\$50.82%                                                                      | \$2,251,254<br>\$2,481,598<br>\$2,281,674<br>\$2,755,964<br>66.54%<br>58.73%<br>62.22%<br>50.01%<br>64.22%<br>64.68%<br>60.73%<br>63.87%                                                                                      | \$2,632,147<br>\$2,791,057<br>\$2,584,872<br>\$3,511,021<br>77.66%<br>70.14%<br>71.56%<br>62.82%<br>72.18%<br>73.99%<br>71.15%<br>71.68%                                                                                                               | \$2,994,251<br>\$3,201,933<br>\$3,006,568<br>\$4,409,698<br>86.54%<br>77.78%<br>80.35%<br>72.31%<br>81.52%<br>85.48%<br>80.04%<br>80.62%<br>84.95%                                                                  | \$3,249,887<br>\$3,479,865<br>\$3,310,699<br>\$4,960,618<br>92.82%<br>87.61%<br>87.73%<br>81.09%<br>91.69%<br>91.12%<br>89.11%<br>89.29%<br>92.20%                                                    | \$3,524,752<br>\$3,786,910<br>\$3,784,232<br>\$5,614,313<br>100.00%<br>100.00%<br>100.00%<br>100.00%<br>100.00%<br>100.00%<br>100.00%<br>100.00%                                                                                                                                                                                                                                                                                                                                                                                                                                                                                                                                                                                                                                                                                                                                                                                                                                                                                                                                                                                                                                                                                                                                                                                                                                                                                                                                                                                                                                                                                                                                                                                                                                                                                                                                                                                                                                                                                                                                                                                                                                                                                                                                                                                                                                                                                                                                                                                                                                                                                                                                                                                                        |            |
| Cumulative %                               | 2018<br>2019<br>2020<br>2009<br>2010<br>2011<br>2012<br>2013<br>2014<br>2015<br>2016<br>2017<br>2018                 | \$252,155<br>\$136,263<br>\$251,391<br>8.25%<br>6.47%<br>9.10%<br>4.47%<br>4.33%<br>5.25%<br>6.97%<br>4.96%<br>4.85%<br>6.66%                                                                         | \$338,283<br>\$418,441<br>\$293,170<br>\$421,324<br>15.63%<br>9.15%<br>16.87%<br>8.38%<br>9.72%<br>9.64%<br>11.59%<br>11.67%<br>9.60%<br>11.05%                                                         | \$508,057<br>\$705,890<br>\$475,365<br>\$709,342<br>23.98%<br>16.74%<br>25.88%<br>11.78%<br>15.43%<br>16.98%<br>20.37%<br>18.29%<br>14.41%                                                             | \$776,338<br>\$971,304<br>\$757,660<br>\$867,518<br>27.68%<br>26.39%<br>34.24%<br>15.62%<br>21.98%<br>27.63%<br>26.11%<br>24.29%<br>22.03%<br>25.65%                                         | \$1,169,558<br>\$1,331,842<br>\$1,231,720<br>\$1,128,461<br>\$32,30%<br>33.19%<br>40.26%<br>22.60%<br>30.81%<br>37.47%<br>33.07%<br>32.75%<br>33.18%<br>35.17%                                                                | \$1,549,390<br>\$1,819,580<br>\$1,535,464<br>\$1,517,863<br>43.11%<br>44.08%<br>48.09%<br>32.61%<br>37.08%<br>47.03%<br>40.71%<br>40.15%<br>43.96%<br>48.05%                                              | \$1,791,144<br>\$2,154,751<br>\$1,854,293<br>\$2,171,200<br>\$57.59%<br>\$1.27%<br>\$4.14%<br>39.87%<br>\$2.06%<br>\$5.76%<br>\$5.292%<br>48.56%<br>\$50.82%<br>\$6.90%                                                                 | \$2,251,254<br>\$2,481,598<br>\$2,281,674<br>\$2,755,964<br>66.54%<br>58.73%<br>62.22%<br>50.01%<br>64.22%<br>64.68%<br>60.73%<br>63.87%<br>65.53%                                                                            | \$2,632,147<br>\$2,791,057<br>\$2,584,872<br>\$3,511,021<br>77.66%<br>70.14%<br>71.56%<br>62.82%<br>72.18%<br>73.99%<br>71.15%<br>71.68%<br>74.68%<br>73.70%                                                                                           | \$2,994,251<br>\$3,201,933<br>\$3,006,568<br>\$4,409,698<br>86.54%<br>77.78%<br>80.35%<br>72.31%<br>81.52%<br>85.48%<br>80.04%<br>80.62%<br>84.95%                                                                  | \$3,249,887<br>\$3,479,865<br>\$3,310,699<br>\$4,960,618<br>92.82%<br>87.61%<br>87.73%<br>81.09%<br>91.69%<br>91.12%<br>89.11%<br>89.29%<br>92.20%<br>91.89%                                          | \$3,524,752<br>\$3,786,910<br>\$3,784,232<br>\$5,614,313<br>100.00%<br>100.00%<br>100.00%<br>100.00%<br>100.00%<br>100.00%<br>100.00%<br>100.00%                                                                                                                                                                                                                                                                                                                                                                                                                                                                                                                                                                                                                                                                                                                                                                                                                                                                                                                                                                                                                                                                                                                                                                                                                                                                                                                                                                                                                                                                                                                                                                                                                                                                                                                                                                                                                                                                                                                                                                                                                                                                                                                                                                                                                                                                                                                                                                                                                                                                                                                                                                                                        |            |
| Cumulative %                               | 2018<br>2019<br>2020<br>2010<br>2011<br>2012<br>2013<br>2014<br>2015<br>2016<br>2017<br>2018<br>2019                 | \$252,155<br>\$136,263<br>\$251,391<br>8.25%<br>6.47%<br>9.10%<br>4.47%<br>4.33%<br>5.25%<br>6.97%<br>4.96%<br>4.85%<br>6.66%<br>3.60%                                                                | \$338,283<br>\$418,441<br>\$293,170<br>\$421,324<br>15.63%<br>9.15%<br>16.87%<br>8.38%<br>9.72%<br>9.64%<br>11.59%<br>9.60%<br>11.05%<br>7.75%                                                          | \$508,057<br>\$705,890<br>\$475,365<br>\$709,342<br>23.98%<br>16.74%<br>25.88%<br>11.78%<br>15.43%<br>16.98%<br>20.37%<br>18.29%<br>14.41%<br>18.64%<br>12.56%                                         | \$776,338<br>\$971,304<br>\$757,660<br>\$867,518<br>27.68%<br>26.39%<br>34.24%<br>15.62%<br>21.98%<br>27.63%<br>24.29%<br>22.03%<br>25.65%<br>20.02%                                         | \$1,169,558<br>\$1,331,842<br>\$1,231,720<br>\$1,128,461<br>\$32,30%<br>33.19%<br>40.26%<br>22.60%<br>30.81%<br>37.47%<br>33.07%<br>32.75%<br>33.18%<br>35.17%<br>32.55%                                                      | \$1,549,390<br>\$1,819,580<br>\$1,535,464<br>\$1,517,863<br>43.11%<br>44.08%<br>48.09%<br>32.61%<br>37.08%<br>47.03%<br>40.71%<br>40.15%<br>43.96%<br>48.05%<br>40.58%                                    | \$1,791,144<br>\$2,154,751<br>\$1,854,293<br>\$2,171,200<br>\$57.59%<br>\$1.27%<br>\$4.14%<br>\$39.87%<br>\$5.76%<br>\$5.76%<br>\$5.92%<br>\$48.56%<br>\$5.82%<br>\$6.90%<br>\$49.00%                                                   | \$2,251,254<br>\$2,481,598<br>\$2,281,674<br>\$2,755,964<br>66.54%<br>58.73%<br>62.22%<br>50.01%<br>64.22%<br>64.68%<br>62.08%<br>60.73%<br>63.87%<br>65.53%<br>60.29%                                                        | \$2,632,147<br>\$2,791,057<br>\$2,584,872<br>\$3,511,021<br>77.66%<br>70.14%<br>71.56%<br>62.82%<br>72.18%<br>73.99%<br>71.15%<br>74.68%<br>74.68%<br>73.70%<br>68.31%                                                                                 | \$2,994,251<br>\$3,201,933<br>\$3,006,568<br>\$4,409,698<br>86.54%<br>77.78%<br>80.35%<br>72.31%<br>81.52%<br>85.48%<br>80.04%<br>80.62%<br>84.95%<br>84.55%<br>79.45%                                              | \$3,249,887<br>\$3,479,865<br>\$3,310,699<br>\$4,960,618<br>92.82%<br>87.61%<br>87.73%<br>81.09%<br>91.69%<br>91.12%<br>89.21%<br>89.29%<br>92.20%<br>91.89%<br>87.49%                                | \$3,524,752<br>\$3,786,910<br>\$3,784,232<br>\$5,614,313<br>100.00%<br>100.00%<br>100.00%<br>100.00%<br>100.00%<br>100.00%<br>100.00%<br>100.00%<br>100.00%                                                                                                                                                                                                                                                                                                                                                                                                                                                                                                                                                                                                                                                                                                                                                                                                                                                                                                                                                                                                                                                                                                                                                                                                                                                                                                                                                                                                                                                                                                                                                                                                                                                                                                                                                                                                                                                                                                                                                                                                                                                                                                                                                                                                                                                                                                                                                                                                                                                                                                                                                                                             |            |
| Cumulative %                               | 2018<br>2019<br>2020<br>2009<br>2010<br>2011<br>2012<br>2013<br>2014<br>2015<br>2016<br>2017<br>2018                 | \$252,155<br>\$136,263<br>\$251,391<br>8.25%<br>6.47%<br>9.10%<br>4.47%<br>4.33%<br>5.25%<br>6.97%<br>4.96%<br>4.85%<br>6.66%<br>3.60%<br>6.35%                                                       | \$338,283<br>\$418,441<br>\$293,170<br>\$421,324<br>15.63%<br>9.15%<br>16.87%<br>8.38%<br>9.72%<br>9.64%<br>11.59%<br>11.67%<br>9.60%<br>11.05%<br>7.75%                                                | \$508,057<br>\$705,890<br>\$475,365<br>\$709,342<br>23.98%<br>16.74%<br>25.88%<br>11.78%<br>15.43%<br>16.98%<br>20.37%<br>18.29%<br>14.41%<br>18.64%<br>12.56%                                         | \$776,338<br>\$971,304<br>\$757,660<br>\$867,518<br>27.68%<br>26.39%<br>34.24%<br>15.62%<br>21.98%<br>27.63%<br>26.11%<br>24.29%<br>22.03%<br>25.65%<br>20.02%<br>21.91%                     | \$1,169,558<br>\$1,331,842<br>\$1,231,720<br>\$1,128,461<br>\$32,30%<br>40,26%<br>22,60%<br>30,81%<br>37,47%<br>33,07%<br>32,75%<br>33,18%<br>35,17%<br>32,55%<br>28,50%                                                      | \$1,549,390<br>\$1,819,580<br>\$1,535,464<br>\$1,517,863<br>43.11%<br>44.08%<br>48.09%<br>32.61%<br>37.08%<br>47.03%<br>40.71%<br>40.15%<br>43.96%<br>48.05%<br>40.58%<br>38.33%                          | \$1,791,144<br>\$2,154,751<br>\$1,854,293<br>\$2,171,200<br>\$57.59%<br>\$1.27%<br>\$4.14%<br>39.87%<br>\$52.06%<br>\$55.76%<br>\$52.92%<br>48.56%<br>\$50.82%<br>\$6.90%<br>49.00%<br>\$4.83%                                          | \$2,251,254<br>\$2,481,598<br>\$2,281,674<br>\$2,755,964<br>66.54%<br>58.73%<br>62.22%<br>50.01%<br>64.22%<br>64.68%<br>62.08%<br>60.73%<br>65.53%<br>60.29%<br>69.60%                                                        | \$2,632,147<br>\$2,791,057<br>\$2,584,872<br>\$3,511,021<br>77.66%<br>70.14%<br>71.56%<br>62.82%<br>72.18%<br>73.99%<br>71.15%<br>71.68%<br>74.68%<br>73.70%<br>68.31%<br>88.66%                                                                       | \$2,994,251<br>\$3,201,933<br>\$3,006,568<br>\$4,409,698<br>86.54%<br>77.78%<br>80.35%<br>72.31%<br>81.52%<br>85.48%<br>80.04%<br>80.62%<br>84.95%<br>79.45%<br>111.36%                                             | \$3,249,887<br>\$3,479,865<br>\$3,310,699<br>\$4,960,618<br>92.82%<br>87.61%<br>81.09%<br>91.69%<br>91.12%<br>89.11%<br>89.29%<br>92.20%<br>91.89%<br>87.49%<br>125.27%                               | \$3,524,752<br>\$3,786,910<br>\$3,784,232<br>\$5,614,313<br>100.00%<br>100.00%<br>100.00%<br>100.00%<br>100.00%<br>100.00%<br>100.00%<br>100.00%<br>100.00%<br>100.00%                                                                                                                                                                                                                                                                                                                                                                                                                                                                                                                                                                                                                                                                                                                                                                                                                                                                                                                                                                                                                                                                                                                                                                                                                                                                                                                                                                                                                                                                                                                                                                                                                                                                                                                                                                                                                                                                                                                                                                                                                                                                                                                                                                                                                                                                                                                                                                                                                                                                                                                                                                                  |            |
| Cumulative %                               | 2018<br>2019<br>2020<br>2010<br>2011<br>2012<br>2013<br>2014<br>2015<br>2016<br>2017<br>2018<br>2019                 | \$252,155<br>\$136,263<br>\$251,391<br>8.25%<br>6.47%<br>9.10%<br>4.47%<br>4.33%<br>5.25%<br>6.97%<br>4.96%<br>4.85%<br>6.66%<br>3.60%                                                                | \$338,283<br>\$418,441<br>\$293,170<br>\$421,324<br>15.63%<br>9.15%<br>16.87%<br>8.38%<br>9.72%<br>9.64%<br>11.59%<br>9.60%<br>11.05%<br>7.75%                                                          | \$508,057<br>\$705,890<br>\$475,365<br>\$709,342<br>23.98%<br>16.74%<br>25.88%<br>11.78%<br>15.43%<br>16.98%<br>20.37%<br>18.29%<br>14.41%<br>18.64%<br>12.56%                                         | \$776,338<br>\$971,304<br>\$757,660<br>\$867,518<br>27.68%<br>26.39%<br>34.24%<br>15.62%<br>21.98%<br>27.63%<br>24.29%<br>22.03%<br>25.65%<br>20.02%                                         | \$1,169,558<br>\$1,331,842<br>\$1,231,720<br>\$1,128,461<br>\$32,30%<br>33.19%<br>40.26%<br>22.60%<br>30.81%<br>37.47%<br>33.07%<br>32.75%<br>33.18%<br>35.17%<br>32.55%                                                      | \$1,549,390<br>\$1,819,580<br>\$1,535,464<br>\$1,517,863<br>43.11%<br>44.08%<br>48.09%<br>32.61%<br>37.08%<br>47.03%<br>40.71%<br>40.15%<br>43.96%<br>48.05%<br>40.58%                                    | \$1,791,144<br>\$2,154,751<br>\$1,854,293<br>\$2,171,200<br>\$57.59%<br>\$1.27%<br>\$4.14%<br>\$39.87%<br>\$5.76%<br>\$5.76%<br>\$5.92%<br>\$48.56%<br>\$5.82%<br>\$6.90%<br>\$49.00%                                                   | \$2,251,254<br>\$2,481,598<br>\$2,281,674<br>\$2,755,964<br>66.54%<br>58.73%<br>62.22%<br>50.01%<br>64.22%<br>64.68%<br>62.08%<br>60.73%<br>63.87%<br>65.53%<br>60.29%                                                        | \$2,632,147<br>\$2,791,057<br>\$2,584,872<br>\$3,511,021<br>77.66%<br>70.14%<br>71.56%<br>62.82%<br>72.18%<br>73.99%<br>71.15%<br>74.68%<br>74.68%<br>73.70%<br>68.31%                                                                                 | \$2,994,251<br>\$3,201,933<br>\$3,006,568<br>\$4,409,698<br>86.54%<br>77.78%<br>80.35%<br>72.31%<br>81.52%<br>85.48%<br>80.04%<br>80.62%<br>84.95%<br>84.55%<br>79.45%                                              | \$3,249,887<br>\$3,479,865<br>\$3,310,699<br>\$4,960,618<br>92.82%<br>87.61%<br>87.73%<br>81.09%<br>91.69%<br>91.12%<br>89.21%<br>89.29%<br>92.20%<br>91.89%<br>87.49%                                | \$3,524,752<br>\$3,786,910<br>\$3,784,232<br>\$5,614,313<br>100.00%<br>100.00%<br>100.00%<br>100.00%<br>100.00%<br>100.00%<br>100.00%<br>100.00%<br>100.00%                                                                                                                                                                                                                                                                                                                                                                                                                                                                                                                                                                                                                                                                                                                                                                                                                                                                                                                                                                                                                                                                                                                                                                                                                                                                                                                                                                                                                                                                                                                                                                                                                                                                                                                                                                                                                                                                                                                                                                                                                                                                                                                                                                                                                                                                                                                                                                                                                                                                                                                                                                                             |            |
| Cumulative %                               | 2018<br>2019<br>2020<br>2010<br>2011<br>2012<br>2013<br>2014<br>2015<br>2016<br>2017<br>2018<br>2019                 | \$252,155<br>\$136,263<br>\$251,391<br>8.25%<br>6.47%<br>9.10%<br>4.47%<br>4.33%<br>5.25%<br>6.97%<br>4.96%<br>4.85%<br>6.66%<br>3.60%<br>6.35%                                                       | \$338,283<br>\$418,441<br>\$293,170<br>\$421,324<br>15.63%<br>9.15%<br>16.87%<br>8.38%<br>9.72%<br>9.64%<br>11.59%<br>11.67%<br>9.60%<br>11.05%<br>7.75%                                                | \$508,057<br>\$705,890<br>\$475,365<br>\$709,342<br>23.98%<br>16.74%<br>25.88%<br>11.78%<br>15.43%<br>16.98%<br>20.37%<br>18.29%<br>14.41%<br>18.64%<br>12.56%                                         | \$776,338<br>\$971,304<br>\$757,660<br>\$867,518<br>27.68%<br>26.39%<br>34.24%<br>15.62%<br>21.98%<br>27.63%<br>26.11%<br>24.29%<br>22.03%<br>25.65%<br>20.02%<br>21.91%                     | \$1,169,558<br>\$1,331,842<br>\$1,231,720<br>\$1,128,461<br>\$32,30%<br>40,26%<br>22,60%<br>30,81%<br>37,47%<br>33,07%<br>32,75%<br>33,18%<br>35,17%<br>32,55%<br>28,50%                                                      | \$1,549,390<br>\$1,819,580<br>\$1,535,464<br>\$1,517,863<br>43.11%<br>44.08%<br>48.09%<br>32.61%<br>37.08%<br>47.03%<br>40.71%<br>40.15%<br>43.96%<br>48.05%<br>40.58%<br>38.33%                          | \$1,791,144<br>\$2,154,751<br>\$1,854,293<br>\$2,171,200<br>\$57.59%<br>\$1.27%<br>\$4.14%<br>39.87%<br>\$52.06%<br>\$55.76%<br>\$52.92%<br>48.56%<br>\$50.82%<br>\$6.90%<br>49.00%<br>\$4.83%                                          | \$2,251,254<br>\$2,481,598<br>\$2,281,674<br>\$2,755,964<br>66.54%<br>58.73%<br>62.22%<br>50.01%<br>64.22%<br>64.68%<br>62.08%<br>60.73%<br>65.53%<br>60.29%<br>69.60%                                                        | \$2,632,147<br>\$2,791,057<br>\$2,584,872<br>\$3,511,021<br>77.66%<br>70.14%<br>71.56%<br>62.82%<br>72.18%<br>73.99%<br>71.15%<br>71.68%<br>74.68%<br>73.70%<br>68.31%<br>88.66%                                                                       | \$2,994,251<br>\$3,201,933<br>\$3,006,568<br>\$4,409,698<br>86.54%<br>77.78%<br>80.35%<br>72.31%<br>81.52%<br>85.48%<br>80.04%<br>80.62%<br>84.95%<br>79.45%<br>111.36%                                             | \$3,249,887<br>\$3,479,865<br>\$3,310,699<br>\$4,960,618<br>92.82%<br>87.61%<br>81.09%<br>91.69%<br>91.12%<br>89.11%<br>89.29%<br>92.20%<br>91.89%<br>87.49%<br>125.27%                               | \$3,524,752<br>\$3,786,910<br>\$3,784,232<br>\$5,614,313<br>100.00%<br>100.00%<br>100.00%<br>100.00%<br>100.00%<br>100.00%<br>100.00%<br>100.00%<br>100.00%<br>100.00%                                                                                                                                                                                                                                                                                                                                                                                                                                                                                                                                                                                                                                                                                                                                                                                                                                                                                                                                                                                                                                                                                                                                                                                                                                                                                                                                                                                                                                                                                                                                                                                                                                                                                                                                                                                                                                                                                                                                                                                                                                                                                                                                                                                                                                                                                                                                                                                                                                                                                                                                                                                  |            |
| Cumulative %  Avg % Recvd                  | 2018<br>2019<br>2020<br>2010<br>2011<br>2012<br>2013<br>2014<br>2015<br>2016<br>2017<br>2018<br>2019<br>2020         | \$252,155<br>\$136,263<br>\$251,391<br>8.25%<br>6.47%<br>9.10%<br>4.47%<br>4.33%<br>5.25%<br>6.97%<br>4.96%<br>4.85%<br>6.66%<br>3.60%<br>6.35%<br>5.90%                                              | \$338,283<br>\$418,441<br>\$293,170<br>\$421,324<br>15.63%<br>9.15%<br>16.87%<br>8.38%<br>9.72%<br>9.64%<br>11.59%<br>11.67%<br>9.60%<br>11.05%<br>7.75%<br>10.64%<br>11.00%                            | \$508,057<br>\$705,890<br>\$475,365<br>\$709,342<br>23.98%<br>16.74%<br>25.88%<br>11.78%<br>15.43%<br>20.37%<br>18.29%<br>14.41%<br>18.64%<br>17.56%<br>17.91%                                         | \$776,338<br>\$971,304<br>\$757,660<br>\$867,518<br>27.68%<br>26.39%<br>34.24%<br>15.62%<br>27.63%<br>27.63%<br>26.11%<br>24.29%<br>22.03%<br>25.65%<br>20.02%<br>21.91%                     | \$1,169,558<br>\$1,331,842<br>\$1,231,720<br>\$1,128,461<br>32.30%<br>33.19%<br>40.26%<br>22.60%<br>30.81%<br>37.47%<br>33.07%<br>33.07%<br>33.18%<br>35.17%<br>32.55%<br>28.50%<br>33.03%                                    | \$1,549,390<br>\$1,819,580<br>\$1,535,464<br>\$1,517,863<br>43.11%<br>44.08%<br>48.09%<br>32.61%<br>47.03%<br>40.15%<br>40.15%<br>48.05%<br>40.58%<br>38.33%<br>42.31%                                    | \$1,791,144<br>\$2,154,751<br>\$1,854,293<br>\$2,171,200<br>57.59%<br>51.27%<br>54.14%<br>39.87%<br>52.06%<br>55.76%<br>52.92%<br>48.56%<br>50.82%<br>56.90%<br>49.00%<br>54.83%<br>51.72%                                              | \$2,251,254<br>\$2,481,598<br>\$2,281,674<br>\$2,755,964<br>66.54%<br>58.73%<br>62.22%<br>50.01%<br>64.22%<br>64.68%<br>60.73%<br>63.87%<br>65.53%<br>60.29%<br>69.60%<br>61.72%                                              | \$2,632,147<br>\$2,791,057<br>\$2,584,872<br>\$3,511,021<br>77.66%<br>70.14%<br>71.56%<br>62.82%<br>72.18%<br>71.68%<br>74.68%<br>73.70%<br>68.31%<br>88.66%<br>71.62%                                                                                 | \$2,994,251<br>\$3,201,933<br>\$3,006,568<br>\$4,409,698<br>86.54%<br>77.78%<br>80.35%<br>72.31%<br>81.52%<br>85.48%<br>80.04%<br>80.62%<br>84.95%<br>84.55%<br>79.45%<br>111.36%<br>81.24%                         | \$3,249,887<br>\$3,479,865<br>\$3,310,699<br>\$4,960,618<br>92.82%<br>87.61%<br>87.73%<br>81.09%<br>91.12%<br>89.11%<br>89.29%<br>92.20%<br>91.89%<br>87.49%<br>125.27%<br>89.28%                     | \$3,524,752<br>\$3,786,910<br>\$3,784,232<br>\$5,614,313<br>100.00%<br>100.00%<br>100.00%<br>100.00%<br>100.00%<br>100.00%<br>100.00%<br>100.00%<br>100.00%<br>100.00%<br>100.00%                                                                                                                                                                                                                                                                                                                                                                                                                                                                                                                                                                                                                                                                                                                                                                                                                                                                                                                                                                                                                                                                                                                                                                                                                                                                                                                                                                                                                                                                                                                                                                                                                                                                                                                                                                                                                                                                                                                                                                                                                                                                                                                                                                                                                                                                                                                                                                                                                                                                                                                                                                       |            |
| Cumulative %  Avg % Recvd                  | 2018<br>2019<br>2020<br>2009<br>2010<br>2011<br>2012<br>2013<br>2014<br>2015<br>2016<br>2017<br>2018<br>2019<br>2020 | \$252,155<br>\$136,263<br>\$251,391<br>8.25%<br>6.47%<br>9.10%<br>4.47%<br>4.33%<br>5.25%<br>6.97%<br>4.96%<br>4.85%<br>6.66%<br>3.60%<br>6.35%<br>5.90%                                              | \$338,283<br>\$418,441<br>\$293,170<br>\$421,324<br>15.63%<br>9.15%<br>16.87%<br>8.38%<br>9.72%<br>9.64%<br>11.55%<br>11.67%<br>9.60%<br>11.05%<br>7.75%<br>10.64%<br>11.00%                            | \$508,057<br>\$705,890<br>\$475,365<br>\$709,342<br>23.98%<br>16.74%<br>25.88%<br>11.78%<br>15.43%<br>16.98%<br>20.37%<br>18.29%<br>14.41%<br>18.64%<br>17.91%<br>17.73%                               | \$776,338<br>\$971,304<br>\$757,660<br>\$867,518<br>27.68%<br>26.39%<br>34.24%<br>15.62%<br>21.98%<br>26.11%<br>24.29%<br>25.65%<br>20.02%<br>21.91%<br>24.69%                               | \$1,169,558<br>\$1,331,842<br>\$1,231,720<br>\$1,128,461<br>\$32,30%<br>33.19%<br>40.26%<br>22.60%<br>30.81%<br>37.47%<br>33.07%<br>32.75%<br>33.18%<br>35.17%<br>32.55%<br>28.50%<br>33.03%<br>\$2,802,916                   | \$1,549,390<br>\$1,819,580<br>\$1,535,464<br>\$1,517,863<br>43.11%<br>44.08%<br>48.09%<br>32.61%<br>37.08%<br>47.03%<br>40.71%<br>40.15%<br>48.05%<br>40.58%<br>38.33%<br>42.31%                          | \$1,791,144<br>\$2,154,751<br>\$1,854,293<br>\$2,171,200<br>\$57.59%<br>\$1.27%<br>\$4.14%<br>39.87%<br>\$52.06%<br>\$55.76%<br>\$52.92%<br>48.56%<br>\$50.82%<br>\$6.90%<br>49.00%<br>\$1.72%<br>\$3,769,838                           | \$2,251,254<br>\$2,481,598<br>\$2,281,674<br>\$2,755,964<br>66.54%<br>58.73%<br>62.22%<br>50.01%<br>64.22%<br>64.68%<br>60.73%<br>63.87%<br>65.53%<br>60.29%<br>61.72%                                                        | \$2,632,147<br>\$2,791,057<br>\$2,584,872<br>\$3,511,021<br>77.66%<br>70.14%<br>71.56%<br>62.82%<br>72.18%<br>73.99%<br>71.15%<br>71.68%<br>74.68%<br>73.70%<br>68.31%<br>88.66%<br>71.62%                                                             | \$2,994,251<br>\$3,201,933<br>\$3,006,568<br>\$4,409,698<br>86.54%<br>77.78%<br>80.35%<br>72.31%<br>81.52%<br>85.48%<br>80.04%<br>80.62%<br>84.95%<br>79.45%<br>111.36%<br>81.24%                                   | \$3,249,887<br>\$3,479,865<br>\$3,310,699<br>\$4,960,618<br>92.82%<br>87.61%<br>87.73%<br>81.09%<br>91.69%<br>91.12%<br>89.21%<br>89.29%<br>92.20%<br>91.89%<br>87.49%<br>125.27%<br>89.28%           | \$3,524,752<br>\$3,786,910<br>\$3,784,232<br>\$5,614,313<br>100.00%<br>100.00%<br>100.00%<br>100.00%<br>100.00%<br>100.00%<br>100.00%<br>100.00%<br>100.00%<br>100.00%<br>\$100.00%                                                                                                                                                                                                                                                                                                                                                                                                                                                                                                                                                                                                                                                                                                                                                                                                                                                                                                                                                                                                                                                                                                                                                                                                                                                                                                                                                                                                                                                                                                                                                                                                                                                                                                                                                                                                                                                                                                                                                                                                                                                                                                                                                                                                                                                                                                                                                                                                                                                                                                                                                                     |            |
| Cumulative %  Avg % Recvd  Projections Min | 2018<br>2019<br>2020<br>2009<br>2010<br>2011<br>2012<br>2013<br>2014<br>2015<br>2016<br>2017<br>2018<br>2019<br>2020 | \$252,155<br>\$136,263<br>\$251,391<br>8.25%<br>6.47%<br>9.10%<br>4.47%<br>4.33%<br>5.25%<br>6.97%<br>4.96%<br>4.85%<br>6.66%<br>3.60%<br>6.35%<br>5.90%                                              | \$338,283<br>\$418,441<br>\$293,170<br>\$421,324<br>15.63%<br>9.15%<br>16.87%<br>8.38%<br>9.72%<br>9.64%<br>11.55%<br>11.67%<br>9.60%<br>11.05%<br>7.75%<br>10.64%<br>11.00%                            | \$508,057<br>\$705,890<br>\$475,365<br>\$709,342<br>23.98%<br>16.74%<br>25.88%<br>11.78%<br>15.43%<br>20.37%<br>18.29%<br>14.41%<br>18.64%<br>17.56%<br>17.91%                                         | \$776,338<br>\$971,304<br>\$757,660<br>\$867,518<br>27.68%<br>26.39%<br>34.24%<br>15.62%<br>21.98%<br>26.11%<br>24.29%<br>25.65%<br>20.02%<br>21.91%<br>24.69%                               | \$1,169,558<br>\$1,331,842<br>\$1,231,720<br>\$1,128,461<br>\$32,30%<br>33.19%<br>40.26%<br>22.60%<br>30.81%<br>37.47%<br>33.07%<br>32.75%<br>33.18%<br>35.17%<br>32.55%<br>28.50%<br>33.03%<br>\$2,802,916                   | \$1,549,390<br>\$1,819,580<br>\$1,535,464<br>\$1,517,863<br>43.11%<br>44.08%<br>48.09%<br>32.61%<br>37.08%<br>47.03%<br>40.71%<br>40.15%<br>48.05%<br>40.58%<br>38.33%<br>42.31%                          | \$1,791,144<br>\$2,154,751<br>\$1,854,293<br>\$2,171,200<br>57.59%<br>51.27%<br>54.14%<br>39.87%<br>52.06%<br>55.76%<br>52.92%<br>48.56%<br>50.82%<br>56.90%<br>49.00%<br>54.83%<br>51.72%                                              | \$2,251,254<br>\$2,481,598<br>\$2,281,674<br>\$2,755,964<br>66.54%<br>58.73%<br>62.22%<br>50.01%<br>64.22%<br>64.68%<br>62.08%<br>60.73%<br>65.53%<br>69.60%<br>61.72%<br>\$4,141,811<br>\$5,510,854                          | \$2,632,147<br>\$2,791,057<br>\$2,584,872<br>\$3,511,021<br>77.66%<br>70.14%<br>71.56%<br>62.82%<br>72.18%<br>73.99%<br>71.15%<br>74.68%<br>74.68%<br>74.68%<br>74.68%<br>74.68%<br>74.68%<br>74.68%<br>74.68%<br>75.70%<br>68.31%<br>88.66%<br>71.62% | \$2,994,251<br>\$3,201,933<br>\$3,006,568<br>\$4,409,698<br>86.54%<br>77.78%<br>80.35%<br>72.31%<br>81.52%<br>85.48%<br>80.04%<br>80.62%<br>84.95%<br>79.45%<br>111.36%<br>81.24%                                   | \$3,249,887<br>\$3,479,865<br>\$3,310,699<br>\$4,960,618<br>92.82%<br>87.61%<br>87.73%<br>81.09%<br>91.12%<br>89.11%<br>89.29%<br>92.20%<br>91.89%<br>87.49%<br>125.27%<br>89.28%                     | \$3,524,752<br>\$3,786,910<br>\$3,784,232<br>\$5,614,313<br>100.00%<br>100.00%<br>100.00%<br>100.00%<br>100.00%<br>100.00%<br>100.00%<br>100.00%<br>100.00%<br>100.00%<br>\$100.00%                                                                                                                                                                                                                                                                                                                                                                                                                                                                                                                                                                                                                                                                                                                                                                                                                                                                                                                                                                                                                                                                                                                                                                                                                                                                                                                                                                                                                                                                                                                                                                                                                                                                                                                                                                                                                                                                                                                                                                                                                                                                                                                                                                                                                                                                                                                                                                                                                                                                                                                                                                     |            |
| Cumulative %                               | 2018<br>2020<br>2020<br>2009<br>2010<br>2011<br>2012<br>2013<br>2014<br>2015<br>2016<br>2017<br>2018<br>2019<br>2020 | \$252,155<br>\$136,263<br>\$251,391<br>8.25%<br>6.47%<br>9.10%<br>4.47%<br>4.33%<br>5.25%<br>6.97%<br>4.96%<br>4.85%<br>6.66%<br>3.60%<br>6.35%<br>5.90%                                              | \$338,283<br>\$418,441<br>\$293,170<br>\$421,324<br>15.63%<br>9.15%<br>16.87%<br>8.38%<br>9.72%<br>9.64%<br>11.59%<br>7.75%<br>10.64%<br>11.00%                                                         | \$508,057<br>\$705,890<br>\$475,365<br>\$709,342<br>23.98%<br>16.74%<br>25.88%<br>11.78%<br>15.43%<br>16.98%<br>20.37%<br>18.29%<br>14.41%<br>18.64%<br>17.91%<br>17.73%                               | \$776,338<br>\$971,304<br>\$757,660<br>\$867,518<br>27.68%<br>26.39%<br>34.24%<br>15.62%<br>21.98%<br>27.63%<br>22.03%<br>25.65%<br>20.02%<br>21.91%<br>24.69%<br>\$2,533,972<br>\$5,553,027 | \$1,169,558<br>\$1,331,842<br>\$1,231,720<br>\$1,128,461<br>\$32,30%<br>33.19%<br>40.26%<br>22,60%<br>30.81%<br>37.47%<br>32,75%<br>33.18%<br>35.17%<br>32,55%<br>28,50%<br>33.03%<br>\$2,802,916<br>\$4,992,259              | \$1,549,390<br>\$1,819,580<br>\$1,535,464<br>\$1,517,863<br>43.11%<br>44.08%<br>48.09%<br>32.61%<br>37.08%<br>47.03%<br>40.71%<br>40.15%<br>48.05%<br>40.58%<br>38.33%<br>42.31%                          | \$1,791,144<br>\$2,154,751<br>\$1,854,293<br>\$2,171,200<br>\$57.59%<br>\$1.27%<br>\$4.14%<br>39.87%<br>\$2.06%<br>\$5.76%<br>\$5.76%<br>\$5.92%<br>\$6.90%<br>\$49.00%<br>\$4.83%<br>\$1.72%<br>\$3,769,838<br>\$5,445,723             | \$2,251,254<br>\$2,481,598<br>\$2,281,674<br>\$2,755,964<br>66.54%<br>58.73%<br>62.22%<br>50.01%<br>64.22%<br>64.68%<br>60.73%<br>63.87%<br>65.53%<br>60.29%<br>61.72%<br>\$4,141,811<br>\$5,510,854                          | \$2,632,147<br>\$2,791,057<br>\$2,584,872<br>\$3,511,021<br>77.66%<br>70.14%<br>71.56%<br>62.82%<br>72.18%<br>73.99%<br>71.15%<br>74.68%<br>74.68%<br>74.68%<br>74.68%<br>74.68%<br>74.68%<br>74.68%<br>74.68%<br>75.70%<br>68.31%<br>88.66%<br>71.62% | \$2,994,251<br>\$3,201,933<br>\$3,006,568<br>\$4,409,698<br>86.54%<br>77.78%<br>80.35%<br>72.31%<br>81.52%<br>85.48%<br>80.04%<br>80.62%<br>84.95%<br>84.55%<br>79.45%<br>111.36%<br>81.24%                         | \$3,249,887<br>\$3,479,865<br>\$3,310,699<br>\$4,960,618<br>92.82%<br>87.61%<br>87.73%<br>81.09%<br>91.69%<br>91.12%<br>89.21%<br>89.29%<br>92.20%<br>91.89%<br>87.49%<br>125.27%<br>89.28%           | \$3,524,752<br>\$3,786,910<br>\$3,784,232<br>\$5,614,313<br>100.00%<br>100.00%<br>100.00%<br>100.00%<br>100.00%<br>100.00%<br>100.00%<br>100.00%<br>100.00%<br>100.00%<br>\$100.00%<br>\$100.00%<br>\$100.00%<br>\$100.00%<br>\$100.00%<br>\$100.00%<br>\$100.00%<br>\$100.00%<br>\$100.00%<br>\$100.00%<br>\$100.00%<br>\$100.00%<br>\$100.00%<br>\$100.00%<br>\$100.00%<br>\$100.00%<br>\$100.00%<br>\$100.00%<br>\$100.00%<br>\$100.00%<br>\$100.00%<br>\$100.00%<br>\$100.00%<br>\$100.00%<br>\$100.00%<br>\$100.00%<br>\$100.00%<br>\$100.00%<br>\$100.00%<br>\$100.00%<br>\$100.00%<br>\$100.00%<br>\$100.00%<br>\$100.00%<br>\$100.00%<br>\$100.00%<br>\$100.00%<br>\$100.00%<br>\$100.00%<br>\$100.00%<br>\$100.00%<br>\$100.00%<br>\$100.00%<br>\$100.00%<br>\$100.00%<br>\$100.00%<br>\$100.00%<br>\$100.00%<br>\$100.00%<br>\$100.00%<br>\$100.00%<br>\$100.00%<br>\$100.00%<br>\$100.00%<br>\$100.00%<br>\$100.00%<br>\$100.00%<br>\$100.00%<br>\$100.00%<br>\$100.00%<br>\$100.00%<br>\$100.00%<br>\$100.00%<br>\$100.00%<br>\$100.00%<br>\$100.00%<br>\$100.00%<br>\$100.00%<br>\$100.00%<br>\$100.00%<br>\$100.00%<br>\$100.00%<br>\$100.00%<br>\$100.00%<br>\$100.00%<br>\$100.00%<br>\$100.00%<br>\$100.00%<br>\$100.00%<br>\$100.00%<br>\$100.00%<br>\$100.00%<br>\$100.00%<br>\$100.00%<br>\$100.00%<br>\$100.00%<br>\$100.00%<br>\$100.00%<br>\$100.00%<br>\$100.00%<br>\$100.00%<br>\$100.00%<br>\$100.00%<br>\$100.00%<br>\$100.00%<br>\$100.00%<br>\$100.00%<br>\$100.00%                                                                                                                                                                                                                                                                                                                                                                                                                                                                                                                                                                                                                                                                                                                                                                                                                                                                                                                                                                                                                                                                                                                                                                                                                                                        |            |
| Avg % Recvd Projections Win                | 2018<br>2019<br>2020<br>2009<br>2010<br>2011<br>2012<br>2013<br>2014<br>2015<br>2017<br>2018<br>2019<br>2020         | \$252,155<br>\$136,263<br>\$251,391<br>8.25%<br>6.47%<br>9.10%<br>4.47%<br>4.33%<br>5.25%<br>6.97%<br>4.96%<br>4.85%<br>6.66%<br>3.60%<br>6.35%<br>5.90%<br>\$2,761,177<br>\$6,981,527<br>\$4,260,468 | \$338,283<br>\$418,441<br>\$293,170<br>\$421,324<br>15.63%<br>9.15%<br>16.87%<br>8.38%<br>9.64%<br>11.59%<br>11.67%<br>9.60%<br>11.05%<br>11.05%<br>11.05%<br>\$2,496,928<br>\$5,438,445<br>\$3,829,097 | \$508,057<br>\$705,890<br>\$475,365<br>\$709,342<br>23.98%<br>16.74%<br>25.88%<br>11.78%<br>15.43%<br>16.98%<br>20.37%<br>18.29%<br>14.41%<br>18.64%<br>17.91%<br>17.73%<br>\$2,740,778<br>\$6,023,969 | \$776,338<br>\$971,304<br>\$757,660<br>\$867,518<br>27.68%<br>26.39%<br>34.24%<br>21.98%<br>27.63%<br>26.11%<br>24.29%<br>22.03%<br>25.65%<br>20.02%<br>21.91%<br>24.69%                     | \$1,169,558<br>\$1,331,842<br>\$1,231,720<br>\$1,128,461<br>32.30%<br>33.19%<br>40.26%<br>22.60%<br>30.81%<br>37.47%<br>32.75%<br>33.18%<br>35.17%<br>32.55%<br>28.50%<br>33.03%<br>\$2,802,916<br>\$4,992,259<br>\$3,416,255 | \$1,549,390<br>\$1,819,580<br>\$1,535,464<br>\$1,517,863<br>43.11%<br>44.08%<br>48.09%<br>32.61%<br>47.03%<br>40.71%<br>40.15%<br>43.96%<br>48.05%<br>42.31%<br>\$3,156,404<br>\$4,654,324<br>\$3,587,245 | \$1,791,144<br>\$2,154,751<br>\$1,854,293<br>\$2,171,200<br>57.59%<br>51.27%<br>54.14%<br>39.87%<br>52.06%<br>55.76%<br>52.92%<br>48.56%<br>50.82%<br>56.90%<br>49.00%<br>54.83%<br>51.72%<br>\$3,769,838<br>\$5,445,723<br>\$4,198,307 | \$2,251,254<br>\$2,481,598<br>\$2,281,674<br>\$2,755,964<br>66.54%<br>58.73%<br>62.22%<br>50.01%<br>64.22%<br>64.68%<br>62.08%<br>60.73%<br>65.53%<br>60.29%<br>69.60%<br>61.72%<br>\$4,141,811<br>\$5,510,854<br>\$4,465,290 | \$2,632,147<br>\$2,791,057<br>\$2,584,872<br>\$3,511,021<br>77.66%<br>70.14%<br>71.56%<br>62.82%<br>72.18%<br>73.99%<br>71.15%<br>74.68%<br>74.68%<br>74.68%<br>74.68%<br>74.62%<br>\$4,521,190<br>\$5,589,132<br>\$4,902,028                          | \$2,994,251<br>\$3,201,933<br>\$3,006,568<br>\$4,409,698<br>86.54%<br>77.78%<br>80.35%<br>72.31%<br>81.52%<br>85.48%<br>80.04%<br>80.62%<br>84.55%<br>84.55%<br>81.24%<br>\$5,095,641<br>\$6,098,243<br>\$5,428,310 | \$3,249,887<br>\$3,479,865<br>\$3,310,699<br>\$4,960,618<br>92.82%<br>87.61%<br>87.73%<br>81.09%<br>91.69%<br>91.12%<br>89.11%<br>89.29%<br>92.20%<br>91.89%<br>92.20%<br>87.49%<br>125.27%<br>89.28% | \$3,524,752<br>\$3,786,910<br>\$3,784,232<br>\$5,614,313<br>100.00%<br>100.00%<br>100.00%<br>100.00%<br>100.00%<br>100.00%<br>100.00%<br>100.00%<br>100.00%<br>100.00%<br>100.00%<br>\$100.00%<br>\$100.00%<br>\$100.00%<br>\$100.00%<br>\$100.00%<br>\$100.00%<br>\$100.00%<br>\$100.00%<br>\$100.00%<br>\$100.00%<br>\$100.00%<br>\$100.00%<br>\$100.00%<br>\$100.00%<br>\$100.00%<br>\$100.00%<br>\$100.00%<br>\$100.00%<br>\$100.00%<br>\$100.00%<br>\$100.00%<br>\$100.00%<br>\$100.00%<br>\$100.00%<br>\$100.00%<br>\$100.00%<br>\$100.00%<br>\$100.00%<br>\$100.00%<br>\$100.00%<br>\$100.00%<br>\$100.00%<br>\$100.00%<br>\$100.00%<br>\$100.00%<br>\$100.00%<br>\$100.00%<br>\$100.00%<br>\$100.00%<br>\$100.00%<br>\$100.00%<br>\$100.00%<br>\$100.00%<br>\$100.00%<br>\$100.00%<br>\$100.00%<br>\$100.00%<br>\$100.00%<br>\$100.00%<br>\$100.00%<br>\$100.00%<br>\$100.00%<br>\$100.00%<br>\$100.00%<br>\$100.00%<br>\$100.00%<br>\$100.00%<br>\$100.00%<br>\$100.00%<br>\$100.00%<br>\$100.00%<br>\$100.00%<br>\$100.00%<br>\$100.00%<br>\$100.00%<br>\$100.00%<br>\$100.00%<br>\$100.00%<br>\$100.00%<br>\$100.00%<br>\$100.00%<br>\$100.00%<br>\$100.00%<br>\$100.00%<br>\$100.00%<br>\$100.00%<br>\$100.00%<br>\$100.00%<br>\$100.00%<br>\$100.00%<br>\$100.00%<br>\$100.00%<br>\$100.00%<br>\$100.00%<br>\$100.00%<br>\$100.00%<br>\$100.00%<br>\$100.00%<br>\$100.00%<br>\$100.00%<br>\$100.00%<br>\$100.00%<br>\$100.00%<br>\$100.00%<br>\$100.00%<br>\$100.00%<br>\$100.00%<br>\$100.00%<br>\$100.00%<br>\$100.00%<br>\$100.00%<br>\$100.00%<br>\$100.00%<br>\$100.00%<br>\$100.00%<br>\$100.00%<br>\$100.00%<br>\$100.00%<br>\$100.00%<br>\$100.00%<br>\$100.00%<br>\$100.00%<br>\$100.00%<br>\$100.00%<br>\$100.00%<br>\$100.00%<br>\$100.00%<br>\$100.00%<br>\$100.00%<br>\$100.00%<br>\$100.00%<br>\$100.00%<br>\$100.00%<br>\$100.00%<br>\$100.00%<br>\$100.00%<br>\$100.00%<br>\$100.00%<br>\$100.00%<br>\$100.00%<br>\$100.00%<br>\$100.00%<br>\$100.00%<br>\$100.00%<br>\$100.00%<br>\$100.00%<br>\$100.00%<br>\$100.00%<br>\$100.00%<br>\$100.00%<br>\$100.00%<br>\$100.00%<br>\$100.00%<br>\$100.00%<br>\$100.00%<br>\$100.00%<br>\$100.00%<br>\$100.00%<br>\$100.00%<br>\$100.00%<br>\$100.00%<br>\$100.00%<br>\$100.00%<br>\$100.00%<br>\$100.00%<br>\$100.00%<br>\$100.00%<br>\$100.00%<br>\$100.00%<br>\$100.00%<br>\$100.00%<br>\$100.00%<br>\$100.00%<br>\$100.00%<br>\$100.00%<br>\$100.00%<br>\$100.00%<br>\$100.00%<br>\$100.00%<br>\$100.00%<br>\$100.00%<br>\$100.00%<br>\$100.00%<br>\$100.00%<br>\$100.00%<br>\$100.00%<br>\$100.00%<br>\$100.00%<br>\$100.00%<br>\$100.00%<br>\$100.00%<br>\$100.00%<br>\$100.00%<br>\$100.00%<br>\$100.00%<br>\$100.00%<br>\$100.00%<br>\$100.00%<br>\$100.00%<br>\$100.00% |            |