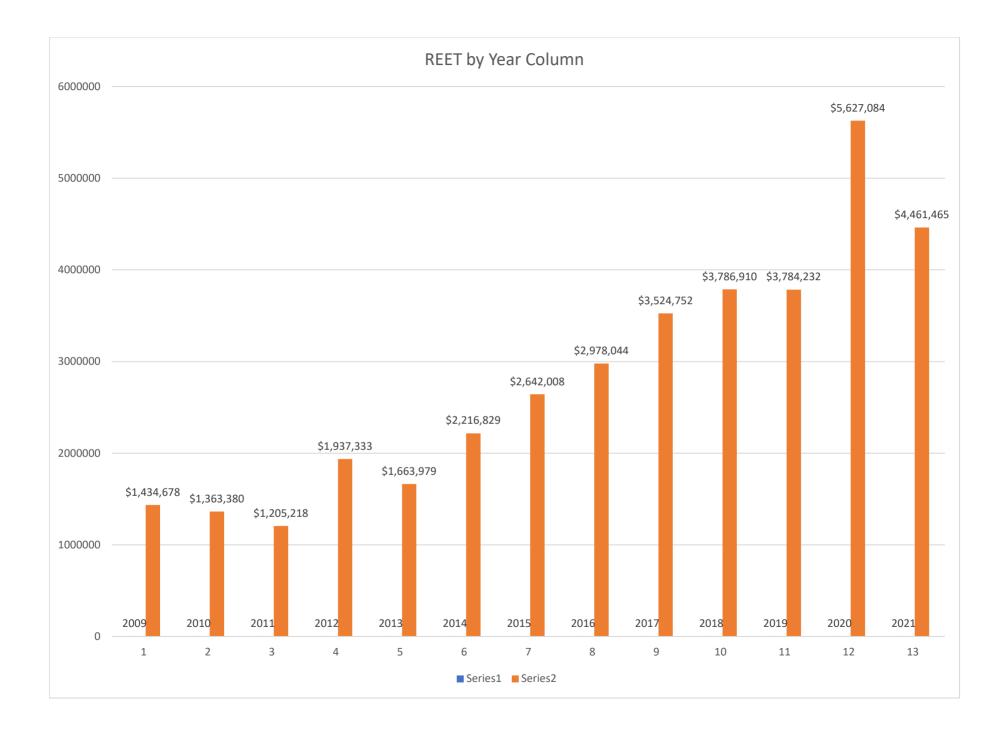

|                                 |                                                              | lan                                                                                                                         | Feb                                                                                                                       | Mar                                                                                                                                                     | Apr                                                                                                                   | 1021.00.31                                                                                                                      |                                                                                                                                  | Jul                                                                                                                                             | Aug                                                                                                                                  | Sep                                                                                    | Oct                                                                          | Nov                                                                                    | Dec                                                            |           |
|---------------------------------|--------------------------------------------------------------|-----------------------------------------------------------------------------------------------------------------------------|---------------------------------------------------------------------------------------------------------------------------|---------------------------------------------------------------------------------------------------------------------------------------------------------|-----------------------------------------------------------------------------------------------------------------------|---------------------------------------------------------------------------------------------------------------------------------|----------------------------------------------------------------------------------------------------------------------------------|-------------------------------------------------------------------------------------------------------------------------------------------------|--------------------------------------------------------------------------------------------------------------------------------------|----------------------------------------------------------------------------------------|------------------------------------------------------------------------------|----------------------------------------------------------------------------------------|----------------------------------------------------------------|-----------|
| cct_Year                        | 2009                                                         | Jan<br>\$118,372                                                                                                            | \$105,880                                                                                                                 | \$119,718                                                                                                                                               | Apr<br>\$53,207                                                                                                       | May .<br>\$66,214                                                                                                               | lun<br>\$155,142                                                                                                                 | \$207,754                                                                                                                                       | \$128,348                                                                                                                            | \$159,492                                                                              | \$127,423                                                                    | \$90,056                                                                               | \$103,071                                                      | \$1 424 6 |
|                                 | 2009                                                         | \$88,143                                                                                                                    | \$36,539                                                                                                                  | \$113,718                                                                                                                                               | \$131,590                                                                                                             | \$92,665                                                                                                                        | \$155,142<br>\$148,524                                                                                                           | \$97,972                                                                                                                                        | \$128,548                                                                                                                            | \$155,569                                                                              | \$127,423                                                                    | \$134,046                                                                              | \$168,904                                                      |           |
|                                 | 2011                                                         | \$109,729                                                                                                                   | \$93,636                                                                                                                  | \$108,558                                                                                                                                               | \$100,689                                                                                                             | \$72,611                                                                                                                        | \$94,346                                                                                                                         | \$72,907                                                                                                                                        | \$97,424                                                                                                                             | \$112,529                                                                              | \$105,975                                                                    | \$88,901                                                                               | \$147,914                                                      |           |
|                                 | 2011                                                         | \$86,547                                                                                                                    | \$75,746                                                                                                                  | \$65,834                                                                                                                                                | \$74,531                                                                                                              | \$135,260                                                                                                                       | \$193,882                                                                                                                        | \$140,610                                                                                                                                       | \$196,444                                                                                                                            | \$248,152                                                                              | \$183,896                                                                    | \$170,092                                                                              | \$366,337                                                      |           |
|                                 | 2013                                                         | \$72,106                                                                                                                    | \$89,629                                                                                                                  | \$94,943                                                                                                                                                | \$109,020                                                                                                             | \$146,974                                                                                                                       | \$104,286                                                                                                                        | \$249,312                                                                                                                                       | \$202,351                                                                                                                            | \$132,516                                                                              | \$155,258                                                                    | \$169,306                                                                              | \$138,279                                                      |           |
|                                 | 2014                                                         | \$116,307                                                                                                                   | \$97,403                                                                                                                  | \$162,759                                                                                                                                               | \$236,076                                                                                                             | \$218,046                                                                                                                       | \$211,937                                                                                                                        | \$193,491                                                                                                                                       | \$197,924                                                                                                                            | \$206,334                                                                              | \$254,695                                                                    | \$125,044                                                                              | \$196,812                                                      |           |
|                                 | 2015                                                         | \$184,186                                                                                                                   | \$121,920                                                                                                                 | \$232,019                                                                                                                                               | \$151,641                                                                                                             | \$184,037                                                                                                                       | \$201,867                                                                                                                        | \$322,494                                                                                                                                       | \$242,119                                                                                                                            | \$239,381                                                                              | \$234,885                                                                    | \$239,857                                                                              | \$287,602                                                      |           |
|                                 | 2016                                                         | \$147,780                                                                                                                   | \$199,709                                                                                                                 | \$197,208                                                                                                                                               | \$178,799                                                                                                             | \$251,916                                                                                                                       | \$220,177                                                                                                                        | \$250,453                                                                                                                                       | \$362,646                                                                                                                            | \$326,094                                                                              | \$266,216                                                                    | \$258,039                                                                              | \$319,005                                                      |           |
|                                 | 2017                                                         | \$170,789                                                                                                                   | \$167,494                                                                                                                 | \$169,775                                                                                                                                               | \$268,280                                                                                                             | \$393,220                                                                                                                       | \$379,832                                                                                                                        | \$241,755                                                                                                                                       | \$460,110                                                                                                                            | \$380,894                                                                              | \$362,103                                                                    | \$255,636                                                                              | \$274,865                                                      |           |
|                                 | 2018                                                         | \$252,155                                                                                                                   | \$166,287                                                                                                                 | \$287,448                                                                                                                                               | \$265,414                                                                                                             | \$360,538                                                                                                                       | \$487,738                                                                                                                        | \$335,172                                                                                                                                       | \$326,847                                                                                                                            | \$309,460                                                                              | \$410,876                                                                    | \$277,932                                                                              | \$307,045                                                      | \$3,786,9 |
|                                 | 2019                                                         | \$136,263                                                                                                                   | \$156,907                                                                                                                 | \$182,195                                                                                                                                               | \$282,295                                                                                                             | \$474,060                                                                                                                       | \$303,744                                                                                                                        | \$318,828                                                                                                                                       | \$427,381                                                                                                                            | \$303,198                                                                              | \$421,696                                                                    | \$304,131                                                                              | \$473,533                                                      |           |
|                                 | 2020                                                         | \$251,391                                                                                                                   | \$169,933                                                                                                                 | \$288,018                                                                                                                                               | \$158,176                                                                                                             | \$260,943                                                                                                                       | \$389,402                                                                                                                        | \$653,337                                                                                                                                       | \$584,765                                                                                                                            | \$755,057                                                                              | \$898,677                                                                    | \$563,691                                                                              | \$653,695                                                      | \$5,627,0 |
|                                 | 2021                                                         | \$415,281                                                                                                                   | \$303,073                                                                                                                 | \$391,898                                                                                                                                               | \$672,670                                                                                                             | \$552,318                                                                                                                       | \$882,523                                                                                                                        | \$655,661                                                                                                                                       | \$588,043                                                                                                                            |                                                                                        |                                                                              |                                                                                        |                                                                | \$4,461,4 |
| udget 2021                      |                                                              | \$2,970,000                                                                                                                 |                                                                                                                           |                                                                                                                                                         |                                                                                                                       |                                                                                                                                 |                                                                                                                                  |                                                                                                                                                 |                                                                                                                                      |                                                                                        |                                                                              |                                                                                        |                                                                |           |
|                                 | 2009                                                         | 8.25%                                                                                                                       | 7.38%                                                                                                                     | 8.34%                                                                                                                                                   | 3.71%                                                                                                                 | 4.62%                                                                                                                           | 10.81%                                                                                                                           | 14.48%                                                                                                                                          | 8.95%                                                                                                                                | 11.12%                                                                                 | 8.88%                                                                        | 6.28%                                                                                  | 7.18%                                                          |           |
|                                 | 2010                                                         | 6.47%                                                                                                                       | 2.68%                                                                                                                     | 7.59%                                                                                                                                                   | 9.65%                                                                                                                 | 6.80%                                                                                                                           | 10.89%                                                                                                                           | 7.19%                                                                                                                                           | 7.46%                                                                                                                                | 11.41%                                                                                 | 7.64%                                                                        | 9.83%                                                                                  | 12.39%                                                         |           |
|                                 | 2011                                                         | 9.10%                                                                                                                       | 7.77%                                                                                                                     | 9.01%                                                                                                                                                   | 8.35%                                                                                                                 | 6.02%                                                                                                                           | 7.83%                                                                                                                            | 6.05%                                                                                                                                           | 8.08%                                                                                                                                | 9.34%                                                                                  | 8.79%                                                                        | 7.38%                                                                                  | 12.27%                                                         |           |
|                                 | 2012                                                         | 4.47%                                                                                                                       | 3.91%                                                                                                                     | 3.40%                                                                                                                                                   | 3.85%                                                                                                                 | 6.98%                                                                                                                           | 10.01%                                                                                                                           | 7.26%                                                                                                                                           | 10.14%                                                                                                                               | 12.81%                                                                                 | 9.49%                                                                        | 8.78%                                                                                  | 18.91%                                                         |           |
|                                 | 2013                                                         | 4.33%                                                                                                                       | 5.39%                                                                                                                     | 5.71%                                                                                                                                                   | 6.55%                                                                                                                 | 8.83%                                                                                                                           | 6.27%                                                                                                                            | 14.98%                                                                                                                                          | 12.16%                                                                                                                               | 7.96%                                                                                  | 9.33%                                                                        | 10.17%                                                                                 | 8.31%                                                          |           |
|                                 | 2014                                                         | 5.25%                                                                                                                       | 4.39%                                                                                                                     | 7.34%                                                                                                                                                   | 10.65%                                                                                                                | 9.84%                                                                                                                           | 9.56%                                                                                                                            | 8.73%                                                                                                                                           | 8.93%                                                                                                                                | 9.31%                                                                                  | 11.49%                                                                       | 5.64%                                                                                  | 8.88%                                                          |           |
|                                 | 2015                                                         | 6.97%                                                                                                                       | 4.61%                                                                                                                     | 8.78%                                                                                                                                                   | 5.74%                                                                                                                 | 6.97%                                                                                                                           | 7.64%                                                                                                                            | 12.21%                                                                                                                                          | 9.16%                                                                                                                                | 9.06%                                                                                  | 8.89%                                                                        | 9.08%                                                                                  | 10.89%                                                         |           |
|                                 | 2016                                                         | 4.96%                                                                                                                       | 6.71%                                                                                                                     | 6.62%                                                                                                                                                   | 6.00%                                                                                                                 | 8.46%                                                                                                                           | 7.39%                                                                                                                            | 8.41%                                                                                                                                           | 12.18%                                                                                                                               | 10.95%                                                                                 | 8.94%                                                                        | 8.66%                                                                                  | 10.71%                                                         |           |
|                                 | 2017                                                         | 4.85%                                                                                                                       | 4.75%                                                                                                                     | 4.82%                                                                                                                                                   | 7.61%                                                                                                                 | 11.16%                                                                                                                          | 10.78%                                                                                                                           | 6.86%                                                                                                                                           | 13.05%                                                                                                                               | 10.81%                                                                                 | 10.27%                                                                       | 7.25%                                                                                  | 7.80%                                                          |           |
|                                 | 2018                                                         | 6.66%                                                                                                                       | 4.39%                                                                                                                     | 7.59%                                                                                                                                                   | 7.01%                                                                                                                 | 9.52%                                                                                                                           | 12.88%                                                                                                                           | 8.85%                                                                                                                                           | 8.63%                                                                                                                                | 8.17%                                                                                  | 10.85%                                                                       | 7.34%                                                                                  | 8.11%                                                          |           |
|                                 | 2019                                                         | 3.60%                                                                                                                       | 4.15%                                                                                                                     | 4.81%                                                                                                                                                   | 7.46%                                                                                                                 | 12.53%                                                                                                                          | 8.03%                                                                                                                            | 8.43%                                                                                                                                           | 11.29%                                                                                                                               | 8.01%                                                                                  | 11.14%                                                                       | 8.04%                                                                                  | 12.51%                                                         |           |
|                                 | 2020                                                         | 4.47%                                                                                                                       | 3.02%                                                                                                                     | 5.12%                                                                                                                                                   | 2.81%                                                                                                                 | 4.64%                                                                                                                           | 6.92%                                                                                                                            | 11.61%                                                                                                                                          | 10.39%                                                                                                                               | 13.42%                                                                                 | 15.97%                                                                       | 10.02%                                                                                 | 11.62%                                                         |           |
|                                 | 2021                                                         | 13.98%                                                                                                                      | 10.20%                                                                                                                    | 13.20%                                                                                                                                                  | 22.65%                                                                                                                | 18.60%                                                                                                                          | 29.71%                                                                                                                           | 22.08%                                                                                                                                          | 19.80%                                                                                                                               |                                                                                        |                                                                              |                                                                                        |                                                                |           |
| umulative                       |                                                              | Jan                                                                                                                         | Feb                                                                                                                       | Mar                                                                                                                                                     | Apr                                                                                                                   | May .                                                                                                                           | lun                                                                                                                              | Jul                                                                                                                                             | Aug                                                                                                                                  | Sep                                                                                    | Oct                                                                          | Nov                                                                                    | Dec                                                            |           |
|                                 | 2009                                                         | \$118,372                                                                                                                   | \$224,252                                                                                                                 | \$343,970                                                                                                                                               | \$397,177                                                                                                             | \$463,391                                                                                                                       | \$618,534                                                                                                                        | \$826,288                                                                                                                                       |                                                                                                                                      |                                                                                        | \$1,241,550                                                                  |                                                                                        |                                                                |           |
|                                 | 2010                                                         | \$88,143                                                                                                                    | \$124,682                                                                                                                 | \$228,188                                                                                                                                               | \$359,778                                                                                                             | \$452,443                                                                                                                       | \$600,967                                                                                                                        | \$698,939                                                                                                                                       | \$800,669                                                                                                                            | \$956,238                                                                              | \$1,060,429                                                                  | \$1,194,476                                                                            | \$1,363,380                                                    |           |
|                                 | 2011                                                         | \$109,729                                                                                                                   | \$203,365                                                                                                                 | \$311,923                                                                                                                                               | \$412,613                                                                                                             | \$485,224                                                                                                                       | \$579,570                                                                                                                        | \$652,476                                                                                                                                       | \$749,900                                                                                                                            | \$862,429                                                                              | \$968,404                                                                    | \$1,057,304                                                                            | \$1,205,218                                                    |           |
|                                 | 2012                                                         | \$86,547                                                                                                                    | \$162,293                                                                                                                 | \$228,127                                                                                                                                               | \$302,659                                                                                                             | \$437,919                                                                                                                       | \$631,801                                                                                                                        | \$772,411                                                                                                                                       | \$968,855                                                                                                                            | \$1,217,008                                                                            | \$1,400,904                                                                  | \$1,570,995                                                                            | \$1,937,333                                                    |           |
|                                 | 2013                                                         | \$72,106                                                                                                                    | \$161,734                                                                                                                 | \$256,678                                                                                                                                               | \$365,698                                                                                                             | \$512,672                                                                                                                       | \$616,957                                                                                                                        | \$866,269                                                                                                                                       | \$1,068,620                                                                                                                          | \$1,201,136                                                                            | \$1,356,394                                                                  | \$1,525,700                                                                            | \$1,663,979                                                    |           |
|                                 | 2014                                                         | \$116,307                                                                                                                   | \$213,711                                                                                                                 | \$376,470                                                                                                                                               | \$612,546                                                                                                             | \$830,592                                                                                                                       | \$1,042,530                                                                                                                      | \$1,236,020                                                                                                                                     | \$1,433,945                                                                                                                          | \$1,640,278                                                                            | \$1,894,973                                                                  | \$2,020,017                                                                            | \$2,216,829                                                    |           |
|                                 | 2015                                                         | \$184,186                                                                                                                   | \$306,105                                                                                                                 | \$538,125                                                                                                                                               | \$689,766                                                                                                             | \$873,803                                                                                                                       | \$1,075,669                                                                                                                      |                                                                                                                                                 |                                                                                                                                      |                                                                                        | \$2,114,549                                                                  |                                                                                        |                                                                |           |
|                                 | 2016                                                         | \$147,780                                                                                                                   | \$347,489                                                                                                                 | \$544,696                                                                                                                                               | \$723,496                                                                                                             | \$975,412                                                                                                                       | \$1,195,589                                                                                                                      |                                                                                                                                                 |                                                                                                                                      |                                                                                        | \$2,401,000                                                                  |                                                                                        |                                                                |           |
|                                 | 2017                                                         | \$170,789                                                                                                                   | \$338,283                                                                                                                 | \$508,057                                                                                                                                               | \$776,338                                                                                                             | \$1,169,558                                                                                                                     | \$1,549,390                                                                                                                      |                                                                                                                                                 |                                                                                                                                      |                                                                                        | \$2,994,251                                                                  |                                                                                        |                                                                |           |
|                                 | 2018                                                         | \$252,155                                                                                                                   | \$418,441                                                                                                                 | \$705,890                                                                                                                                               | \$971,304                                                                                                             | \$1,331,842                                                                                                                     | \$1,819,580                                                                                                                      |                                                                                                                                                 |                                                                                                                                      |                                                                                        | \$3,201,933                                                                  |                                                                                        |                                                                |           |
|                                 | 2019                                                         | \$136,263                                                                                                                   | \$293,170                                                                                                                 | \$475,365                                                                                                                                               | \$757,660                                                                                                             | \$1,231,720                                                                                                                     | \$1,535,464                                                                                                                      |                                                                                                                                                 |                                                                                                                                      |                                                                                        | \$3,006,568                                                                  |                                                                                        |                                                                |           |
|                                 | 2020                                                         | \$251,391                                                                                                                   | \$421,324                                                                                                                 | \$709,342                                                                                                                                               | \$867,518                                                                                                             | \$1,128,461                                                                                                                     | \$1,517,863                                                                                                                      |                                                                                                                                                 |                                                                                                                                      | \$3,511,021                                                                            | \$4,409,698                                                                  | \$4,973,389                                                                            | \$5,627,084                                                    |           |
| 1-11-0/                         | 2021                                                         | \$415,281                                                                                                                   | \$718,353                                                                                                                 | \$1,110,251                                                                                                                                             | \$1,782,921                                                                                                           | \$2,335,239                                                                                                                     | \$3,217,761                                                                                                                      | \$3,873,422                                                                                                                                     | \$4,461,465                                                                                                                          |                                                                                        |                                                                              |                                                                                        |                                                                |           |
| umulative %                     | 2009                                                         | 8.25%                                                                                                                       | 15.63%                                                                                                                    | 23.98%                                                                                                                                                  | 27.68%                                                                                                                | 32.30%                                                                                                                          | 43.11%                                                                                                                           | 57.59%                                                                                                                                          | 66.54%                                                                                                                               | 77.66%                                                                                 | 86.54%                                                                       | 92.82%                                                                                 | 100.00%                                                        |           |
|                                 | 2003                                                         | 6.47%                                                                                                                       | 9.15%                                                                                                                     | 16.74%                                                                                                                                                  | 26.39%                                                                                                                | 33.19%                                                                                                                          | 44.08%                                                                                                                           | 51.27%                                                                                                                                          | 58.73%                                                                                                                               | 70.14%                                                                                 | 77.78%                                                                       | 87.61%                                                                                 | 100.00%                                                        |           |
|                                 | 2011                                                         | 9.10%                                                                                                                       | 16.87%                                                                                                                    | 25.88%                                                                                                                                                  | 34.24%                                                                                                                | 40.26%                                                                                                                          | 48.09%                                                                                                                           | 54.14%                                                                                                                                          | 62.22%                                                                                                                               | 71.56%                                                                                 | 80.35%                                                                       | 87.73%                                                                                 | 100.00%                                                        |           |
|                                 |                                                              |                                                                                                                             |                                                                                                                           |                                                                                                                                                         | 3 +/0                                                                                                                 |                                                                                                                                 | .0.0070                                                                                                                          |                                                                                                                                                 | 02.22/0                                                                                                                              |                                                                                        |                                                                              | 81.09%                                                                                 | 100.00%                                                        |           |
|                                 | 2012                                                         | 4.47%                                                                                                                       |                                                                                                                           |                                                                                                                                                         | 15.62%                                                                                                                | 22.60%                                                                                                                          | 32.61%                                                                                                                           |                                                                                                                                                 | 50.01%                                                                                                                               | 62.82%                                                                                 | /2.31%                                                                       |                                                                                        | 220.0070                                                       |           |
|                                 | 2012<br>2013                                                 | 4.47%<br>4.33%                                                                                                              | 8.38%<br>9.72%                                                                                                            | 11.78%<br>15.43%                                                                                                                                        | 15.62%<br>21.98%                                                                                                      | 22.60%<br>30.81%                                                                                                                | 32.61%<br>37.08%                                                                                                                 | 39.87%<br>52.06%                                                                                                                                | 50.01%<br>64.22%                                                                                                                     | 62.82%<br>72.18%                                                                       | 72.31%<br>81.52%                                                             | 91.69%                                                                                 | 100.00%                                                        |           |
|                                 |                                                              |                                                                                                                             | 8.38%                                                                                                                     | 11.78%                                                                                                                                                  |                                                                                                                       |                                                                                                                                 | 32.61%<br>37.08%<br>47.03%                                                                                                       | 39.87%                                                                                                                                          |                                                                                                                                      |                                                                                        |                                                                              |                                                                                        | 100.00%<br>100.00%                                             |           |
|                                 | 2013                                                         | 4.33%                                                                                                                       | 8.38%<br>9.72%                                                                                                            | 11.78%<br>15.43%                                                                                                                                        | 21.98%                                                                                                                | 30.81%                                                                                                                          | 37.08%                                                                                                                           | 39.87%<br>52.06%                                                                                                                                | 64.22%                                                                                                                               | 72.18%                                                                                 | 81.52%                                                                       | 91.69%                                                                                 |                                                                |           |
|                                 | 2013<br>2014                                                 | 4.33%<br>5.25%                                                                                                              | 8.38%<br>9.72%<br>9.64%                                                                                                   | 11.78%<br>15.43%<br>16.98%                                                                                                                              | 21.98%<br>27.63%                                                                                                      | 30.81%<br>37.47%                                                                                                                | 37.08%<br>47.03%                                                                                                                 | 39.87%<br>52.06%<br>55.76%                                                                                                                      | 64.22%<br>64.68%                                                                                                                     | 72.18%<br>73.99%                                                                       | 81.52%<br>85.48%                                                             | 91.69%<br>91.12%                                                                       | 100.00%                                                        |           |
|                                 | 2013<br>2014<br>2015                                         | 4.33%<br>5.25%<br>6.97%                                                                                                     | 8.38%<br>9.72%<br>9.64%<br>11.59%                                                                                         | 11.78%<br>15.43%<br>16.98%<br>20.37%                                                                                                                    | 21.98%<br>27.63%<br>26.11%                                                                                            | 30.81%<br>37.47%<br>33.07%                                                                                                      | 37.08%<br>47.03%<br>40.71%                                                                                                       | 39.87%<br>52.06%<br>55.76%<br>52.92%                                                                                                            | 64.22%<br>64.68%<br>62.08%                                                                                                           | 72.18%<br>73.99%<br>71.15%                                                             | 81.52%<br>85.48%<br>80.04%                                                   | 91.69%<br>91.12%<br>89.11%                                                             | 100.00%<br>100.00%                                             |           |
|                                 | 2013<br>2014<br>2015<br>2016                                 | 4.33%<br>5.25%<br>6.97%<br>4.96%                                                                                            | 8.38%<br>9.72%<br>9.64%<br>11.59%<br>11.67%                                                                               | 11.78%<br>15.43%<br>16.98%<br>20.37%<br>18.29%                                                                                                          | 21.98%<br>27.63%<br>26.11%<br>24.29%                                                                                  | 30.81%<br>37.47%<br>33.07%<br>32.75%                                                                                            | 37.08%<br>47.03%<br>40.71%<br>40.15%                                                                                             | 39.87%<br>52.06%<br>55.76%<br>52.92%<br>48.56%                                                                                                  | 64.22%<br>64.68%<br>62.08%<br>60.73%                                                                                                 | 72.18%<br>73.99%<br>71.15%<br>71.68%                                                   | 81.52%<br>85.48%<br>80.04%<br>80.62%                                         | 91.69%<br>91.12%<br>89.11%<br>89.29%                                                   | 100.00%<br>100.00%<br>100.00%                                  |           |
|                                 | 2013<br>2014<br>2015<br>2016<br>2017                         | 4.33%<br>5.25%<br>6.97%<br>4.96%<br>4.85%                                                                                   | 8.38%<br>9.72%<br>9.64%<br>11.59%<br>11.67%<br>9.60%                                                                      | 11.78%<br>15.43%<br>16.98%<br>20.37%<br>18.29%<br>14.41%                                                                                                | 21.98%<br>27.63%<br>26.11%<br>24.29%<br>22.03%                                                                        | 30.81%<br>37.47%<br>33.07%<br>32.75%<br>33.18%                                                                                  | 37.08%<br>47.03%<br>40.71%<br>40.15%<br>43.96%                                                                                   | 39.87%<br>52.06%<br>55.76%<br>52.92%<br>48.56%<br>50.82%                                                                                        | 64.22%<br>64.68%<br>62.08%<br>60.73%<br>63.87%                                                                                       | 72.18%<br>73.99%<br>71.15%<br>71.68%<br>74.68%                                         | 81.52%<br>85.48%<br>80.04%<br>80.62%<br>84.95%                               | 91.69%<br>91.12%<br>89.11%<br>89.29%<br>92.20%                                         | 100.00%<br>100.00%<br>100.00%<br>100.00%                       |           |
|                                 | 2013<br>2014<br>2015<br>2016<br>2017<br>2018                 | 4.33%<br>5.25%<br>6.97%<br>4.96%<br>4.85%<br>6.66%                                                                          | 8.38%<br>9.72%<br>9.64%<br>11.59%<br>11.67%<br>9.60%<br>11.05%                                                            | 11.78%<br>15.43%<br>16.98%<br>20.37%<br>18.29%<br>14.41%<br>18.64%                                                                                      | 21.98%<br>27.63%<br>26.11%<br>24.29%<br>22.03%<br>25.65%                                                              | 30.81%<br>37.47%<br>33.07%<br>32.75%<br>33.18%<br>35.17%                                                                        | 37.08%<br>47.03%<br>40.71%<br>40.15%<br>43.96%<br>48.05%                                                                         | 39.87%<br>52.06%<br>55.76%<br>52.92%<br>48.56%<br>50.82%<br>56.90%                                                                              | 64.22%<br>64.68%<br>62.08%<br>60.73%<br>63.87%<br>65.53%                                                                             | 72.18%<br>73.99%<br>71.15%<br>71.68%<br>74.68%<br>73.70%                               | 81.52%<br>85.48%<br>80.04%<br>80.62%<br>84.95%<br>84.55%                     | 91.69%<br>91.12%<br>89.11%<br>89.29%<br>92.20%<br>91.89%                               | 100.00%<br>100.00%<br>100.00%<br>100.00%                       |           |
|                                 | 2013<br>2014<br>2015<br>2016<br>2017<br>2018<br>2019         | 4.33%<br>5.25%<br>6.97%<br>4.96%<br>4.85%<br>6.66%<br>3.60%<br>4.47%<br>13.98%                                              | 8.38%<br>9.72%<br>9.64%<br>11.59%<br>11.67%<br>9.60%<br>11.05%<br>7.75%<br>7.49%<br>24.19%                                | 11.78%<br>15.43%<br>16.98%<br>20.37%<br>18.29%<br>14.41%<br>18.64%<br>12.56%<br>12.61%<br>37.38%                                                        | 21.98%<br>27.63%<br>26.11%<br>24.29%<br>22.03%<br>25.65%<br>20.02%<br>15.42%<br>60.03%                                | 30.81%<br>37.47%<br>33.07%<br>32.75%<br>33.18%<br>35.17%<br>32.55%<br>20.05%<br>78.63%                                          | 37.08%<br>47.03%<br>40.71%<br>40.15%<br>43.96%<br>48.05%<br>40.58%<br>26.97%<br>108.34%                                          | 39.87%<br>52.06%<br>55.76%<br>52.92%<br>48.56%<br>50.82%<br>56.90%<br>49.00%<br>38.58%<br>130.42%                                               | 64.22%<br>64.68%<br>62.08%<br>60.73%<br>63.87%<br>65.53%<br>60.29%<br>48.98%<br>150.22%                                              | 72.18%<br>73.99%<br>71.15%<br>71.68%<br>74.68%<br>73.70%<br>68.31%<br>62.40%           | 81.52%<br>85.48%<br>80.04%<br>80.62%<br>84.95%<br>84.55%<br>79.45%<br>78.37% | 91.69%<br>91.12%<br>89.11%<br>89.29%<br>92.20%<br>91.89%<br>87.49%<br>88.38%           | 100.00%<br>100.00%<br>100.00%<br>100.00%<br>100.00%<br>100.00% |           |
| vg % Recvd                      | 2013<br>2014<br>2015<br>2016<br>2017<br>2018<br>2019<br>2020 | 4.33%<br>5.25%<br>6.97%<br>4.96%<br>4.85%<br>6.66%<br>3.60%<br>4.47%                                                        | 8.38%<br>9.72%<br>9.64%<br>11.59%<br>11.67%<br>9.60%<br>11.05%<br>7.75%<br>7.49%                                          | 11.78%<br>15.43%<br>16.98%<br>20.37%<br>18.29%<br>14.41%<br>18.64%<br>12.56%<br>12.61%                                                                  | 21.98%<br>27.63%<br>26.11%<br>24.29%<br>22.03%<br>25.65%<br>20.02%<br>15.42%                                          | 30.81%<br>37.47%<br>33.07%<br>32.75%<br>33.18%<br>35.17%<br>32.55%<br>20.05%                                                    | 37.08%<br>47.03%<br>40.71%<br>40.15%<br>43.96%<br>48.05%<br>40.58%<br>26.97%                                                     | 39.87%<br>52.06%<br>55.76%<br>52.92%<br>48.56%<br>50.82%<br>56.90%<br>49.00%<br>38.58%                                                          | 64.22%<br>64.68%<br>62.08%<br>60.73%<br>63.87%<br>65.53%<br>60.29%<br>48.98%                                                         | 72.18%<br>73.99%<br>71.15%<br>71.68%<br>74.68%<br>73.70%<br>68.31%                     | 81.52%<br>85.48%<br>80.04%<br>80.62%<br>84.95%<br>84.55%<br>79.45%           | 91.69%<br>91.12%<br>89.11%<br>89.29%<br>92.20%<br>91.89%<br>87.49%                     | 100.00%<br>100.00%<br>100.00%<br>100.00%<br>100.00%            |           |
|                                 | 2013<br>2014<br>2015<br>2016<br>2017<br>2018<br>2019<br>2020 | 4.33%<br>5.25%<br>6.97%<br>4.96%<br>4.85%<br>6.66%<br>3.60%<br>4.47%<br>13.98%                                              | 8.38%<br>9.72%<br>9.64%<br>11.59%<br>11.67%<br>9.60%<br>11.05%<br>7.75%<br>7.49%<br>24.19%                                | 11.78%<br>15.43%<br>16.98%<br>20.37%<br>18.29%<br>14.41%<br>18.64%<br>12.56%<br>12.61%<br>37.38%                                                        | 21.98%<br>27.63%<br>26.11%<br>24.29%<br>22.03%<br>25.65%<br>20.02%<br>15.42%<br>60.03%                                | 30.81%<br>37.47%<br>33.07%<br>32.75%<br>33.18%<br>35.17%<br>32.55%<br>20.05%<br>78.63%                                          | 37.08%<br>47.03%<br>40.71%<br>40.15%<br>43.96%<br>48.05%<br>40.58%<br>26.97%<br>108.34%                                          | 39.87%<br>52.06%<br>55.76%<br>52.92%<br>48.56%<br>50.82%<br>56.90%<br>49.00%<br>38.58%<br>130.42%                                               | 64.22%<br>64.68%<br>62.08%<br>60.73%<br>63.87%<br>65.53%<br>60.29%<br>48.98%<br>150.22%                                              | 72.18%<br>73.99%<br>71.15%<br>71.68%<br>74.68%<br>73.70%<br>68.31%<br>62.40%           | 81.52%<br>85.48%<br>80.04%<br>80.62%<br>84.95%<br>84.55%<br>79.45%<br>78.37% | 91.69%<br>91.12%<br>89.11%<br>89.29%<br>92.20%<br>91.89%<br>87.49%<br>88.38%           | 100.00%<br>100.00%<br>100.00%<br>100.00%<br>100.00%<br>100.00% |           |
| wg % Recvd<br>rojections<br>Ain | 2013<br>2014<br>2015<br>2016<br>2017<br>2018<br>2019<br>2020 | 4.33%<br>5.25%<br>6.97%<br>4.96%<br>4.85%<br>6.66%<br>3.60%<br>4.47%<br>13.98%<br>5.78%                                     | 8.38%<br>9.72%<br>9.64%<br>11.59%<br>11.67%<br>9.60%<br>11.05%<br>7.75%<br>7.49%<br>24.19%<br>10.71%                      | 11.78%<br>15.43%<br>16.98%<br>20.37%<br>18.29%<br>14.41%<br>18.64%<br>12.56%<br>12.61%<br>37.38%<br>17.30%                                              | 21.98%<br>27.63%<br>26.11%<br>24.29%<br>22.03%<br>25.65%<br>20.02%<br>15.42%<br>60.03%<br>23.92%                      | 30.81%<br>37.47%<br>33.07%<br>32.75%<br>33.18%<br>35.17%<br>32.55%<br>20.05%<br>78.63%<br>31.95%                                | 37.08%<br>47.03%<br>40.71%<br>40.15%<br>43.96%<br>48.05%<br>40.58%<br>26.97%<br>108.34%<br>41.03%                                | 39.87%<br>52.06%<br>55.76%<br>52.92%<br>48.56%<br>50.82%<br>56.90%<br>49.00%<br>38.58%<br>130.42%<br>50.62%                                     | 64.22%<br>64.68%<br>62.08%<br>60.73%<br>63.87%<br>65.53%<br>60.29%<br>48.98%<br>150.22%<br>60.66%                                    | 72.18%<br>73.99%<br>71.15%<br>71.68%<br>74.68%<br>73.70%<br>68.31%<br>62.40%           | 81.52%<br>85.48%<br>80.04%<br>80.62%<br>84.95%<br>84.55%<br>79.45%<br>78.37% | 91.69%<br>91.12%<br>89.11%<br>89.29%<br>92.20%<br>91.89%<br>87.49%<br>88.38%           | 100.00%<br>100.00%<br>100.00%<br>100.00%<br>100.00%<br>100.00% |           |
| rojections<br>Ain               | 2013<br>2014<br>2015<br>2016<br>2017<br>2018<br>2019<br>2020 | 4.33%<br>5.25%<br>6.97%<br>4.96%<br>6.66%<br>3.60%<br>4.47%<br>13.98%<br>5.78%                                              | 8.38%<br>9.72%<br>9.64%<br>11.59%<br>9.60%<br>11.05%<br>7.75%<br>7.49%<br>24.19%<br>10.71%                                | 11.78%<br>15.43%<br>16.98%<br>20.37%<br>18.29%<br>14.41%<br>18.64%<br>12.56%<br>12.61%<br>37.38%<br>17.30%                                              | 21.98%<br>27.63%<br>26.11%<br>24.29%<br>22.03%<br>25.65%<br>20.02%<br>15.42%<br>60.03%<br>23.92%                      | 30.81%<br>37.47%<br>33.07%<br>32.75%<br>33.18%<br>35.17%<br>32.55%<br>20.05%<br>78.63%<br>31.95%                                | 37.08%<br>47.03%<br>40.71%<br>40.15%<br>43.96%<br>48.05%<br>40.58%<br>26.97%<br>108.34%<br>41.03%                                | 39.87%<br>52.06%<br>55.76%<br>52.92%<br>48.56%<br>50.82%<br>56.90%<br>49.00%<br>38.58%<br>130.42%<br>50.62%                                     | 64.22%<br>64.68%<br>62.08%<br>60.73%<br>63.87%<br>65.53%<br>60.29%<br>48.98%<br>150.22%<br>60.66%                                    | 72.18%<br>73.99%<br>71.15%<br>71.68%<br>74.68%<br>73.70%<br>68.31%<br>62.40%           | 81.52%<br>85.48%<br>80.04%<br>80.62%<br>84.95%<br>84.55%<br>79.45%<br>78.37% | 91.69%<br>91.12%<br>89.11%<br>89.29%<br>92.20%<br>91.89%<br>87.49%<br>88.38%           | 100.00%<br>100.00%<br>100.00%<br>100.00%<br>100.00%<br>100.00% |           |
| Projections<br>Ain<br>Aax       | 2013<br>2014<br>2015<br>2016<br>2017<br>2018<br>2019<br>2020 | 4.33%<br>5.25%<br>6.97%<br>4.96%<br>4.85%<br>6.66%<br>3.60%<br>4.47%<br>13.98%<br>5.78%<br>\$4,561,270<br>\$11,532,989      | 8.38%<br>9.72%<br>9.64%<br>11.59%<br>11.67%<br>9.60%<br>11.05%<br>7.75%<br>24.19%<br>10.71%<br>\$4,257,234<br>\$9,594,115 | 11.78%<br>15.43%<br>16.98%<br>20.37%<br>18.29%<br>14.41%<br>18.64%<br>12.56%<br>12.61%<br>37.38%<br>17.30%                                              | 21.98%<br>27.63%<br>26.11%<br>24.29%<br>22.03%<br>25.65%<br>20.02%<br>60.03%<br>23.92%<br>\$5,207,811<br>\$11,564,765 | 30.81%<br>37.47%<br>33.07%<br>32.75%<br>33.18%<br>35.17%<br>32.55%<br>20.05%<br>78.63%<br>31.95%<br>\$5,800,357<br>\$11,644,693 | 37.08%<br>47.03%<br>40.71%<br>40.15%<br>43.96%<br>48.05%<br>40.58%<br>26.97%<br>108.34%<br>41.03%<br>\$6,691,353<br>\$11,929,018 | 39.87%<br>52.06%<br>55.76%<br>52.92%<br>48.56%<br>50.82%<br>56.90%<br>49.00%<br>38.58%<br>130.42%<br>50.62%                                     | 64.22%<br>64.68%<br>62.08%<br>60.73%<br>65.53%<br>60.29%<br>48.98%<br>150.22%<br>60.66%<br>\$6,704,930<br>\$9,109,349                | 72.18%<br>73.99%<br>71.15%<br>71.68%<br>74.68%<br>73.70%<br>68.31%<br>62.40%           | 81.52%<br>85.48%<br>80.04%<br>80.62%<br>84.95%<br>84.55%<br>79.45%<br>78.37% | 91.69%<br>91.12%<br>89.11%<br>89.29%<br>92.20%<br>91.89%<br>87.49%<br>88.38%           | 100.00%<br>100.00%<br>100.00%<br>100.00%<br>100.00%<br>100.00% |           |
| rojections<br>Ain               | 2013<br>2014<br>2015<br>2016<br>2017<br>2018<br>2019<br>2020 | 4.33%<br>5.25%<br>6.97%<br>4.96%<br>4.85%<br>6.66%<br>3.60%<br>4.47%<br>5.78%<br>\$4.561,270<br>\$11,532,989<br>\$7,183,374 | 8.38%<br>9.72%<br>9.64%<br>11.59%<br>9.60%<br>11.05%<br>7.75%<br>7.49%<br>24.19%<br>10.71%                                | 11.78%<br>15.43%<br>16.98%<br>20.37%<br>18.29%<br>14.41%<br>18.64%<br>12.56%<br>12.61%<br>37.38%<br>17.30%<br>\$4,289,818<br>\$9,428,613<br>\$6,415,875 | 21.98%<br>27.63%<br>26.11%<br>24.29%<br>22.03%<br>25.65%<br>20.02%<br>15.42%<br>60.03%<br>23.92%                      | 30.81%<br>37.47%<br>33.07%<br>32.75%<br>33.18%<br>35.17%<br>32.55%<br>20.05%<br>78.63%<br>31.95%                                | 37.08%<br>47.03%<br>40.71%<br>40.15%<br>43.96%<br>48.05%<br>40.58%<br>26.97%<br>108.34%<br>41.03%                                | 39.87%<br>52.06%<br>55.76%<br>48.56%<br>50.82%<br>56.90%<br>49.00%<br>38.58%<br>130.42%<br>50.62%<br>\$6,725,394<br>\$10,038,723<br>\$7,651,688 | 64.22%<br>64.68%<br>62.08%<br>60.73%<br>65.53%<br>60.29%<br>48.98%<br>150.22%<br>60.66%<br>\$6,704,930<br>\$9,109,349<br>\$7,355,139 | 72.18%<br>73.99%<br>71.15%<br>71.68%<br>74.68%<br>73.70%<br>68.31%<br>62.40%<br>70.85% | 81.52%<br>85.48%<br>80.04%<br>80.62%<br>84.95%<br>84.55%<br>79.45%<br>78.37% | 91.69%<br>91.12%<br>89.11%<br>89.29%<br>92.20%<br>91.89%<br>87.49%<br>88.38%<br>89.20% | 100.00%<br>100.00%<br>100.00%<br>100.00%<br>100.00%<br>100.00% |           |