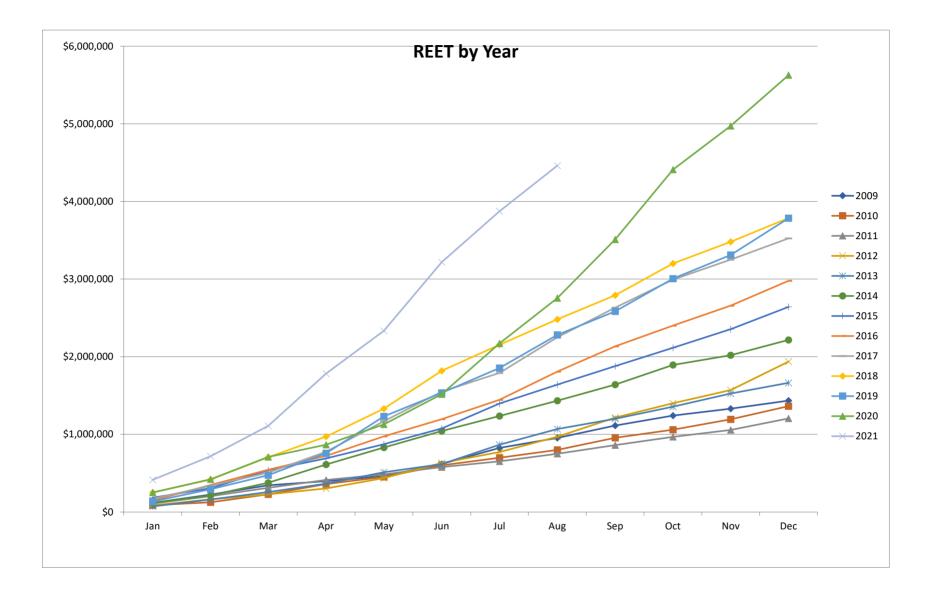

|                                 |                                                              | lan                                                                                                                         | Feb                                                                                                                       | Mar                                                                                                                                                     | Apr                                                                                                                   | 1021.00.31                                                                                                                      |                                                                                                                                  | Jul                                                                                                                                             | Aug                                                                                                                                  | Sep                                                                                    | Oct                                                                          | Nov                                                                                    | Dec                                                            |           |
|---------------------------------|--------------------------------------------------------------|-----------------------------------------------------------------------------------------------------------------------------|---------------------------------------------------------------------------------------------------------------------------|---------------------------------------------------------------------------------------------------------------------------------------------------------|-----------------------------------------------------------------------------------------------------------------------|---------------------------------------------------------------------------------------------------------------------------------|----------------------------------------------------------------------------------------------------------------------------------|-------------------------------------------------------------------------------------------------------------------------------------------------|--------------------------------------------------------------------------------------------------------------------------------------|----------------------------------------------------------------------------------------|------------------------------------------------------------------------------|----------------------------------------------------------------------------------------|----------------------------------------------------------------|-----------|
| cct_Year                        | 2009                                                         | Jan<br>\$118,372                                                                                                            | \$105,880                                                                                                                 | \$119,718                                                                                                                                               | Apr<br>\$53,207                                                                                                       | May .<br>\$66,214                                                                                                               | lun<br>\$155,142                                                                                                                 | \$207,754                                                                                                                                       | \$128,348                                                                                                                            | \$159,492                                                                              | \$127,423                                                                    | \$90,056                                                                               | \$103,071                                                      | \$1 424 6 |
|                                 | 2009                                                         | \$88,143                                                                                                                    | \$36,539                                                                                                                  | \$113,718                                                                                                                                               | \$131,590                                                                                                             | \$92,665                                                                                                                        | \$155,142<br>\$148,524                                                                                                           | \$97,972                                                                                                                                        | \$128,548                                                                                                                            | \$155,569                                                                              | \$127,423                                                                    | \$134,046                                                                              | \$168,904                                                      |           |
|                                 | 2011                                                         | \$109,729                                                                                                                   | \$93,636                                                                                                                  | \$108,558                                                                                                                                               | \$100,689                                                                                                             | \$72,611                                                                                                                        | \$94,346                                                                                                                         | \$72,907                                                                                                                                        | \$97,424                                                                                                                             | \$112,529                                                                              | \$105,975                                                                    | \$88,901                                                                               | \$147,914                                                      |           |
|                                 | 2011                                                         | \$86,547                                                                                                                    | \$75,746                                                                                                                  | \$65,834                                                                                                                                                | \$74,531                                                                                                              | \$135,260                                                                                                                       | \$193,882                                                                                                                        | \$140,610                                                                                                                                       | \$196,444                                                                                                                            | \$248,152                                                                              | \$183,896                                                                    | \$170,092                                                                              | \$366,337                                                      |           |
|                                 | 2013                                                         | \$72,106                                                                                                                    | \$89,629                                                                                                                  | \$94,943                                                                                                                                                | \$109,020                                                                                                             | \$146,974                                                                                                                       | \$104,286                                                                                                                        | \$249,312                                                                                                                                       | \$202,351                                                                                                                            | \$132,516                                                                              | \$155,258                                                                    | \$169,306                                                                              | \$138,279                                                      |           |
|                                 | 2014                                                         | \$116,307                                                                                                                   | \$97,403                                                                                                                  | \$162,759                                                                                                                                               | \$236,076                                                                                                             | \$218,046                                                                                                                       | \$211,937                                                                                                                        | \$193,491                                                                                                                                       | \$197,924                                                                                                                            | \$206,334                                                                              | \$254,695                                                                    | \$125,044                                                                              | \$196,812                                                      |           |
|                                 | 2015                                                         | \$184,186                                                                                                                   | \$121,920                                                                                                                 | \$232,019                                                                                                                                               | \$151,641                                                                                                             | \$184,037                                                                                                                       | \$201,867                                                                                                                        | \$322,494                                                                                                                                       | \$242,119                                                                                                                            | \$239,381                                                                              | \$234,885                                                                    | \$239,857                                                                              | \$287,602                                                      |           |
|                                 | 2016                                                         | \$147,780                                                                                                                   | \$199,709                                                                                                                 | \$197,208                                                                                                                                               | \$178,799                                                                                                             | \$251,916                                                                                                                       | \$220,177                                                                                                                        | \$250,453                                                                                                                                       | \$362,646                                                                                                                            | \$326,094                                                                              | \$266,216                                                                    | \$258,039                                                                              | \$319,005                                                      |           |
|                                 | 2017                                                         | \$170,789                                                                                                                   | \$167,494                                                                                                                 | \$169,775                                                                                                                                               | \$268,280                                                                                                             | \$393,220                                                                                                                       | \$379,832                                                                                                                        | \$241,755                                                                                                                                       | \$460,110                                                                                                                            | \$380,894                                                                              | \$362,103                                                                    | \$255,636                                                                              | \$274,865                                                      |           |
|                                 | 2018                                                         | \$252,155                                                                                                                   | \$166,287                                                                                                                 | \$287,448                                                                                                                                               | \$265,414                                                                                                             | \$360,538                                                                                                                       | \$487,738                                                                                                                        | \$335,172                                                                                                                                       | \$326,847                                                                                                                            | \$309,460                                                                              | \$410,876                                                                    | \$277,932                                                                              | \$307,045                                                      | \$3,786,9 |
|                                 | 2019                                                         | \$136,263                                                                                                                   | \$156,907                                                                                                                 | \$182,195                                                                                                                                               | \$282,295                                                                                                             | \$474,060                                                                                                                       | \$303,744                                                                                                                        | \$318,828                                                                                                                                       | \$427,381                                                                                                                            | \$303,198                                                                              | \$421,696                                                                    | \$304,131                                                                              | \$473,533                                                      |           |
|                                 | 2020                                                         | \$251,391                                                                                                                   | \$169,933                                                                                                                 | \$288,018                                                                                                                                               | \$158,176                                                                                                             | \$260,943                                                                                                                       | \$389,402                                                                                                                        | \$653,337                                                                                                                                       | \$584,765                                                                                                                            | \$755,057                                                                              | \$898,677                                                                    | \$563,691                                                                              | \$653,695                                                      | \$5,627,0 |
|                                 | 2021                                                         | \$415,281                                                                                                                   | \$303,073                                                                                                                 | \$391,898                                                                                                                                               | \$672,670                                                                                                             | \$552,318                                                                                                                       | \$882,523                                                                                                                        | \$655,661                                                                                                                                       | \$588,043                                                                                                                            |                                                                                        |                                                                              |                                                                                        |                                                                | \$4,461,4 |
| udget 2021                      |                                                              | \$2,970,000                                                                                                                 |                                                                                                                           |                                                                                                                                                         |                                                                                                                       |                                                                                                                                 |                                                                                                                                  |                                                                                                                                                 |                                                                                                                                      |                                                                                        |                                                                              |                                                                                        |                                                                |           |
|                                 | 2009                                                         | 8.25%                                                                                                                       | 7.38%                                                                                                                     | 8.34%                                                                                                                                                   | 3.71%                                                                                                                 | 4.62%                                                                                                                           | 10.81%                                                                                                                           | 14.48%                                                                                                                                          | 8.95%                                                                                                                                | 11.12%                                                                                 | 8.88%                                                                        | 6.28%                                                                                  | 7.18%                                                          |           |
|                                 | 2010                                                         | 6.47%                                                                                                                       | 2.68%                                                                                                                     | 7.59%                                                                                                                                                   | 9.65%                                                                                                                 | 6.80%                                                                                                                           | 10.89%                                                                                                                           | 7.19%                                                                                                                                           | 7.46%                                                                                                                                | 11.41%                                                                                 | 7.64%                                                                        | 9.83%                                                                                  | 12.39%                                                         |           |
|                                 | 2011                                                         | 9.10%                                                                                                                       | 7.77%                                                                                                                     | 9.01%                                                                                                                                                   | 8.35%                                                                                                                 | 6.02%                                                                                                                           | 7.83%                                                                                                                            | 6.05%                                                                                                                                           | 8.08%                                                                                                                                | 9.34%                                                                                  | 8.79%                                                                        | 7.38%                                                                                  | 12.27%                                                         |           |
|                                 | 2012                                                         | 4.47%                                                                                                                       | 3.91%                                                                                                                     | 3.40%                                                                                                                                                   | 3.85%                                                                                                                 | 6.98%                                                                                                                           | 10.01%                                                                                                                           | 7.26%                                                                                                                                           | 10.14%                                                                                                                               | 12.81%                                                                                 | 9.49%                                                                        | 8.78%                                                                                  | 18.91%                                                         |           |
|                                 | 2013                                                         | 4.33%                                                                                                                       | 5.39%                                                                                                                     | 5.71%                                                                                                                                                   | 6.55%                                                                                                                 | 8.83%                                                                                                                           | 6.27%                                                                                                                            | 14.98%                                                                                                                                          | 12.16%                                                                                                                               | 7.96%                                                                                  | 9.33%                                                                        | 10.17%                                                                                 | 8.31%                                                          |           |
|                                 | 2014                                                         | 5.25%                                                                                                                       | 4.39%                                                                                                                     | 7.34%                                                                                                                                                   | 10.65%                                                                                                                | 9.84%                                                                                                                           | 9.56%                                                                                                                            | 8.73%                                                                                                                                           | 8.93%                                                                                                                                | 9.31%                                                                                  | 11.49%                                                                       | 5.64%                                                                                  | 8.88%                                                          |           |
|                                 | 2015                                                         | 6.97%                                                                                                                       | 4.61%                                                                                                                     | 8.78%                                                                                                                                                   | 5.74%                                                                                                                 | 6.97%                                                                                                                           | 7.64%                                                                                                                            | 12.21%                                                                                                                                          | 9.16%                                                                                                                                | 9.06%                                                                                  | 8.89%                                                                        | 9.08%                                                                                  | 10.89%                                                         |           |
|                                 | 2016                                                         | 4.96%                                                                                                                       | 6.71%                                                                                                                     | 6.62%                                                                                                                                                   | 6.00%                                                                                                                 | 8.46%                                                                                                                           | 7.39%                                                                                                                            | 8.41%                                                                                                                                           | 12.18%                                                                                                                               | 10.95%                                                                                 | 8.94%                                                                        | 8.66%                                                                                  | 10.71%                                                         |           |
|                                 | 2017                                                         | 4.85%                                                                                                                       | 4.75%                                                                                                                     | 4.82%                                                                                                                                                   | 7.61%                                                                                                                 | 11.16%                                                                                                                          | 10.78%                                                                                                                           | 6.86%                                                                                                                                           | 13.05%                                                                                                                               | 10.81%                                                                                 | 10.27%                                                                       | 7.25%                                                                                  | 7.80%                                                          |           |
|                                 | 2018                                                         | 6.66%                                                                                                                       | 4.39%                                                                                                                     | 7.59%                                                                                                                                                   | 7.01%                                                                                                                 | 9.52%                                                                                                                           | 12.88%                                                                                                                           | 8.85%                                                                                                                                           | 8.63%                                                                                                                                | 8.17%                                                                                  | 10.85%                                                                       | 7.34%                                                                                  | 8.11%                                                          |           |
|                                 | 2019                                                         | 3.60%                                                                                                                       | 4.15%                                                                                                                     | 4.81%                                                                                                                                                   | 7.46%                                                                                                                 | 12.53%                                                                                                                          | 8.03%                                                                                                                            | 8.43%                                                                                                                                           | 11.29%                                                                                                                               | 8.01%                                                                                  | 11.14%                                                                       | 8.04%                                                                                  | 12.51%                                                         |           |
|                                 | 2020                                                         | 4.47%                                                                                                                       | 3.02%                                                                                                                     | 5.12%                                                                                                                                                   | 2.81%                                                                                                                 | 4.64%                                                                                                                           | 6.92%                                                                                                                            | 11.61%                                                                                                                                          | 10.39%                                                                                                                               | 13.42%                                                                                 | 15.97%                                                                       | 10.02%                                                                                 | 11.62%                                                         |           |
|                                 | 2021                                                         | 13.98%                                                                                                                      | 10.20%                                                                                                                    | 13.20%                                                                                                                                                  | 22.65%                                                                                                                | 18.60%                                                                                                                          | 29.71%                                                                                                                           | 22.08%                                                                                                                                          | 19.80%                                                                                                                               |                                                                                        |                                                                              |                                                                                        |                                                                |           |
| umulative                       |                                                              | Jan                                                                                                                         | Feb                                                                                                                       | Mar                                                                                                                                                     | Apr                                                                                                                   | May .                                                                                                                           | lun                                                                                                                              | Jul                                                                                                                                             | Aug                                                                                                                                  | Sep                                                                                    | Oct                                                                          | Nov                                                                                    | Dec                                                            |           |
|                                 | 2009                                                         | \$118,372                                                                                                                   | \$224,252                                                                                                                 | \$343,970                                                                                                                                               | \$397,177                                                                                                             | \$463,391                                                                                                                       | \$618,534                                                                                                                        | \$826,288                                                                                                                                       |                                                                                                                                      |                                                                                        | \$1,241,550                                                                  |                                                                                        |                                                                |           |
|                                 | 2010                                                         | \$88,143                                                                                                                    | \$124,682                                                                                                                 | \$228,188                                                                                                                                               | \$359,778                                                                                                             | \$452,443                                                                                                                       | \$600,967                                                                                                                        | \$698,939                                                                                                                                       | \$800,669                                                                                                                            | \$956,238                                                                              | \$1,060,429                                                                  | \$1,194,476                                                                            | \$1,363,380                                                    |           |
|                                 | 2011                                                         | \$109,729                                                                                                                   | \$203,365                                                                                                                 | \$311,923                                                                                                                                               | \$412,613                                                                                                             | \$485,224                                                                                                                       | \$579,570                                                                                                                        | \$652,476                                                                                                                                       | \$749,900                                                                                                                            | \$862,429                                                                              | \$968,404                                                                    | \$1,057,304                                                                            | \$1,205,218                                                    |           |
|                                 | 2012                                                         | \$86,547                                                                                                                    | \$162,293                                                                                                                 | \$228,127                                                                                                                                               | \$302,659                                                                                                             | \$437,919                                                                                                                       | \$631,801                                                                                                                        | \$772,411                                                                                                                                       | \$968,855                                                                                                                            | \$1,217,008                                                                            | \$1,400,904                                                                  | \$1,570,995                                                                            | \$1,937,333                                                    |           |
|                                 | 2013                                                         | \$72,106                                                                                                                    | \$161,734                                                                                                                 | \$256,678                                                                                                                                               | \$365,698                                                                                                             | \$512,672                                                                                                                       | \$616,957                                                                                                                        | \$866,269                                                                                                                                       | \$1,068,620                                                                                                                          | \$1,201,136                                                                            | \$1,356,394                                                                  | \$1,525,700                                                                            | \$1,663,979                                                    |           |
|                                 | 2014                                                         | \$116,307                                                                                                                   | \$213,711                                                                                                                 | \$376,470                                                                                                                                               | \$612,546                                                                                                             | \$830,592                                                                                                                       | \$1,042,530                                                                                                                      | \$1,236,020                                                                                                                                     | \$1,433,945                                                                                                                          | \$1,640,278                                                                            | \$1,894,973                                                                  | \$2,020,017                                                                            | \$2,216,829                                                    |           |
|                                 | 2015                                                         | \$184,186                                                                                                                   | \$306,105                                                                                                                 | \$538,125                                                                                                                                               | \$689,766                                                                                                             | \$873,803                                                                                                                       | \$1,075,669                                                                                                                      |                                                                                                                                                 |                                                                                                                                      |                                                                                        | \$2,114,549                                                                  |                                                                                        |                                                                |           |
|                                 | 2016                                                         | \$147,780                                                                                                                   | \$347,489                                                                                                                 | \$544,696                                                                                                                                               | \$723,496                                                                                                             | \$975,412                                                                                                                       | \$1,195,589                                                                                                                      |                                                                                                                                                 |                                                                                                                                      |                                                                                        | \$2,401,000                                                                  |                                                                                        |                                                                |           |
|                                 | 2017                                                         | \$170,789                                                                                                                   | \$338,283                                                                                                                 | \$508,057                                                                                                                                               | \$776,338                                                                                                             | \$1,169,558                                                                                                                     | \$1,549,390                                                                                                                      |                                                                                                                                                 |                                                                                                                                      |                                                                                        | \$2,994,251                                                                  |                                                                                        |                                                                |           |
|                                 | 2018                                                         | \$252,155                                                                                                                   | \$418,441                                                                                                                 | \$705,890                                                                                                                                               | \$971,304                                                                                                             | \$1,331,842                                                                                                                     | \$1,819,580                                                                                                                      |                                                                                                                                                 |                                                                                                                                      |                                                                                        | \$3,201,933                                                                  |                                                                                        |                                                                |           |
|                                 | 2019                                                         | \$136,263                                                                                                                   | \$293,170                                                                                                                 | \$475,365                                                                                                                                               | \$757,660                                                                                                             | \$1,231,720                                                                                                                     | \$1,535,464                                                                                                                      |                                                                                                                                                 |                                                                                                                                      |                                                                                        | \$3,006,568                                                                  |                                                                                        |                                                                |           |
|                                 | 2020                                                         | \$251,391                                                                                                                   | \$421,324                                                                                                                 | \$709,342                                                                                                                                               | \$867,518                                                                                                             | \$1,128,461                                                                                                                     | \$1,517,863                                                                                                                      |                                                                                                                                                 |                                                                                                                                      | \$3,511,021                                                                            | \$4,409,698                                                                  | \$4,973,389                                                                            | \$5,627,084                                                    |           |
| 1-11-0/                         | 2021                                                         | \$415,281                                                                                                                   | \$718,353                                                                                                                 | \$1,110,251                                                                                                                                             | \$1,782,921                                                                                                           | \$2,335,239                                                                                                                     | \$3,217,761                                                                                                                      | \$3,873,422                                                                                                                                     | \$4,461,465                                                                                                                          |                                                                                        |                                                                              |                                                                                        |                                                                |           |
| umulative %                     | 2009                                                         | 8.25%                                                                                                                       | 15.63%                                                                                                                    | 23.98%                                                                                                                                                  | 27.68%                                                                                                                | 32.30%                                                                                                                          | 43.11%                                                                                                                           | 57.59%                                                                                                                                          | 66.54%                                                                                                                               | 77.66%                                                                                 | 86.54%                                                                       | 92.82%                                                                                 | 100.00%                                                        |           |
|                                 | 2003                                                         | 6.47%                                                                                                                       | 9.15%                                                                                                                     | 16.74%                                                                                                                                                  | 26.39%                                                                                                                | 33.19%                                                                                                                          | 44.08%                                                                                                                           | 51.27%                                                                                                                                          | 58.73%                                                                                                                               | 70.14%                                                                                 | 77.78%                                                                       | 87.61%                                                                                 | 100.00%                                                        |           |
|                                 | 2011                                                         | 9.10%                                                                                                                       | 16.87%                                                                                                                    | 25.88%                                                                                                                                                  | 34.24%                                                                                                                | 40.26%                                                                                                                          | 48.09%                                                                                                                           | 54.14%                                                                                                                                          | 62.22%                                                                                                                               | 71.56%                                                                                 | 80.35%                                                                       | 87.73%                                                                                 | 100.00%                                                        |           |
|                                 |                                                              |                                                                                                                             |                                                                                                                           |                                                                                                                                                         | 3 +/0                                                                                                                 |                                                                                                                                 | .0.0070                                                                                                                          |                                                                                                                                                 | 02.22/0                                                                                                                              |                                                                                        |                                                                              | 81.09%                                                                                 | 100.00%                                                        |           |
|                                 | 2012                                                         | 4.47%                                                                                                                       |                                                                                                                           |                                                                                                                                                         | 15.62%                                                                                                                | 22.60%                                                                                                                          | 32.61%                                                                                                                           |                                                                                                                                                 | 50.01%                                                                                                                               | 62.82%                                                                                 | /2.31%                                                                       |                                                                                        | 220.0070                                                       |           |
|                                 | 2012<br>2013                                                 | 4.47%<br>4.33%                                                                                                              | 8.38%<br>9.72%                                                                                                            | 11.78%<br>15.43%                                                                                                                                        | 15.62%<br>21.98%                                                                                                      | 22.60%<br>30.81%                                                                                                                | 32.61%<br>37.08%                                                                                                                 | 39.87%<br>52.06%                                                                                                                                | 50.01%<br>64.22%                                                                                                                     | 62.82%<br>72.18%                                                                       | 72.31%<br>81.52%                                                             | 91.69%                                                                                 | 100.00%                                                        |           |
|                                 |                                                              |                                                                                                                             | 8.38%                                                                                                                     | 11.78%                                                                                                                                                  |                                                                                                                       |                                                                                                                                 | 32.61%<br>37.08%<br>47.03%                                                                                                       | 39.87%                                                                                                                                          |                                                                                                                                      |                                                                                        |                                                                              |                                                                                        | 100.00%<br>100.00%                                             |           |
|                                 | 2013                                                         | 4.33%                                                                                                                       | 8.38%<br>9.72%                                                                                                            | 11.78%<br>15.43%                                                                                                                                        | 21.98%                                                                                                                | 30.81%                                                                                                                          | 37.08%                                                                                                                           | 39.87%<br>52.06%                                                                                                                                | 64.22%                                                                                                                               | 72.18%                                                                                 | 81.52%                                                                       | 91.69%                                                                                 |                                                                |           |
|                                 | 2013<br>2014                                                 | 4.33%<br>5.25%                                                                                                              | 8.38%<br>9.72%<br>9.64%                                                                                                   | 11.78%<br>15.43%<br>16.98%                                                                                                                              | 21.98%<br>27.63%                                                                                                      | 30.81%<br>37.47%                                                                                                                | 37.08%<br>47.03%                                                                                                                 | 39.87%<br>52.06%<br>55.76%                                                                                                                      | 64.22%<br>64.68%                                                                                                                     | 72.18%<br>73.99%                                                                       | 81.52%<br>85.48%                                                             | 91.69%<br>91.12%                                                                       | 100.00%                                                        |           |
|                                 | 2013<br>2014<br>2015                                         | 4.33%<br>5.25%<br>6.97%                                                                                                     | 8.38%<br>9.72%<br>9.64%<br>11.59%                                                                                         | 11.78%<br>15.43%<br>16.98%<br>20.37%                                                                                                                    | 21.98%<br>27.63%<br>26.11%                                                                                            | 30.81%<br>37.47%<br>33.07%                                                                                                      | 37.08%<br>47.03%<br>40.71%                                                                                                       | 39.87%<br>52.06%<br>55.76%<br>52.92%                                                                                                            | 64.22%<br>64.68%<br>62.08%                                                                                                           | 72.18%<br>73.99%<br>71.15%                                                             | 81.52%<br>85.48%<br>80.04%                                                   | 91.69%<br>91.12%<br>89.11%                                                             | 100.00%<br>100.00%                                             |           |
|                                 | 2013<br>2014<br>2015<br>2016                                 | 4.33%<br>5.25%<br>6.97%<br>4.96%                                                                                            | 8.38%<br>9.72%<br>9.64%<br>11.59%<br>11.67%                                                                               | 11.78%<br>15.43%<br>16.98%<br>20.37%<br>18.29%                                                                                                          | 21.98%<br>27.63%<br>26.11%<br>24.29%                                                                                  | 30.81%<br>37.47%<br>33.07%<br>32.75%                                                                                            | 37.08%<br>47.03%<br>40.71%<br>40.15%                                                                                             | 39.87%<br>52.06%<br>55.76%<br>52.92%<br>48.56%                                                                                                  | 64.22%<br>64.68%<br>62.08%<br>60.73%                                                                                                 | 72.18%<br>73.99%<br>71.15%<br>71.68%                                                   | 81.52%<br>85.48%<br>80.04%<br>80.62%                                         | 91.69%<br>91.12%<br>89.11%<br>89.29%                                                   | 100.00%<br>100.00%<br>100.00%                                  |           |
|                                 | 2013<br>2014<br>2015<br>2016<br>2017                         | 4.33%<br>5.25%<br>6.97%<br>4.96%<br>4.85%                                                                                   | 8.38%<br>9.72%<br>9.64%<br>11.59%<br>11.67%<br>9.60%                                                                      | 11.78%<br>15.43%<br>16.98%<br>20.37%<br>18.29%<br>14.41%                                                                                                | 21.98%<br>27.63%<br>26.11%<br>24.29%<br>22.03%                                                                        | 30.81%<br>37.47%<br>33.07%<br>32.75%<br>33.18%                                                                                  | 37.08%<br>47.03%<br>40.71%<br>40.15%<br>43.96%                                                                                   | 39.87%<br>52.06%<br>55.76%<br>52.92%<br>48.56%<br>50.82%                                                                                        | 64.22%<br>64.68%<br>62.08%<br>60.73%<br>63.87%                                                                                       | 72.18%<br>73.99%<br>71.15%<br>71.68%<br>74.68%                                         | 81.52%<br>85.48%<br>80.04%<br>80.62%<br>84.95%                               | 91.69%<br>91.12%<br>89.11%<br>89.29%<br>92.20%                                         | 100.00%<br>100.00%<br>100.00%<br>100.00%                       |           |
|                                 | 2013<br>2014<br>2015<br>2016<br>2017<br>2018                 | 4.33%<br>5.25%<br>6.97%<br>4.96%<br>4.85%<br>6.66%                                                                          | 8.38%<br>9.72%<br>9.64%<br>11.59%<br>11.67%<br>9.60%<br>11.05%                                                            | 11.78%<br>15.43%<br>16.98%<br>20.37%<br>18.29%<br>14.41%<br>18.64%                                                                                      | 21.98%<br>27.63%<br>26.11%<br>24.29%<br>22.03%<br>25.65%                                                              | 30.81%<br>37.47%<br>33.07%<br>32.75%<br>33.18%<br>35.17%                                                                        | 37.08%<br>47.03%<br>40.71%<br>40.15%<br>43.96%<br>48.05%                                                                         | 39.87%<br>52.06%<br>55.76%<br>52.92%<br>48.56%<br>50.82%<br>56.90%                                                                              | 64.22%<br>64.68%<br>62.08%<br>60.73%<br>63.87%<br>65.53%                                                                             | 72.18%<br>73.99%<br>71.15%<br>71.68%<br>74.68%<br>73.70%                               | 81.52%<br>85.48%<br>80.04%<br>80.62%<br>84.95%<br>84.55%                     | 91.69%<br>91.12%<br>89.11%<br>89.29%<br>92.20%<br>91.89%                               | 100.00%<br>100.00%<br>100.00%<br>100.00%                       |           |
|                                 | 2013<br>2014<br>2015<br>2016<br>2017<br>2018<br>2019         | 4.33%<br>5.25%<br>6.97%<br>4.96%<br>4.85%<br>6.66%<br>3.60%<br>4.47%<br>13.98%                                              | 8.38%<br>9.72%<br>9.64%<br>11.59%<br>11.67%<br>9.60%<br>11.05%<br>7.75%<br>7.49%<br>24.19%                                | 11.78%<br>15.43%<br>16.98%<br>20.37%<br>18.29%<br>14.41%<br>18.64%<br>12.56%<br>12.61%<br>37.38%                                                        | 21.98%<br>27.63%<br>26.11%<br>24.29%<br>22.03%<br>25.65%<br>20.02%<br>15.42%<br>60.03%                                | 30.81%<br>37.47%<br>33.07%<br>32.75%<br>33.18%<br>35.17%<br>32.55%<br>20.05%<br>78.63%                                          | 37.08%<br>47.03%<br>40.71%<br>40.15%<br>43.96%<br>48.05%<br>40.58%<br>26.97%<br>108.34%                                          | 39.87%<br>52.06%<br>55.76%<br>52.92%<br>48.56%<br>50.82%<br>56.90%<br>49.00%<br>38.58%<br>130.42%                                               | 64.22%<br>64.68%<br>62.08%<br>60.73%<br>63.87%<br>65.53%<br>60.29%<br>48.98%<br>150.22%                                              | 72.18%<br>73.99%<br>71.15%<br>71.68%<br>74.68%<br>73.70%<br>68.31%<br>62.40%           | 81.52%<br>85.48%<br>80.04%<br>80.62%<br>84.95%<br>84.55%<br>79.45%<br>78.37% | 91.69%<br>91.12%<br>89.11%<br>89.29%<br>92.20%<br>91.89%<br>87.49%<br>88.38%           | 100.00%<br>100.00%<br>100.00%<br>100.00%<br>100.00%<br>100.00% |           |
| vg % Recvd                      | 2013<br>2014<br>2015<br>2016<br>2017<br>2018<br>2019<br>2020 | 4.33%<br>5.25%<br>6.97%<br>4.96%<br>4.85%<br>6.66%<br>3.60%<br>4.47%                                                        | 8.38%<br>9.72%<br>9.64%<br>11.59%<br>11.67%<br>9.60%<br>11.05%<br>7.75%<br>7.49%                                          | 11.78%<br>15.43%<br>16.98%<br>20.37%<br>18.29%<br>14.41%<br>18.64%<br>12.56%<br>12.61%                                                                  | 21.98%<br>27.63%<br>26.11%<br>24.29%<br>22.03%<br>25.65%<br>20.02%<br>15.42%                                          | 30.81%<br>37.47%<br>33.07%<br>32.75%<br>33.18%<br>35.17%<br>32.55%<br>20.05%                                                    | 37.08%<br>47.03%<br>40.71%<br>40.15%<br>43.96%<br>48.05%<br>40.58%<br>26.97%                                                     | 39.87%<br>52.06%<br>55.76%<br>52.92%<br>48.56%<br>50.82%<br>56.90%<br>49.00%<br>38.58%                                                          | 64.22%<br>64.68%<br>62.08%<br>60.73%<br>63.87%<br>65.53%<br>60.29%<br>48.98%                                                         | 72.18%<br>73.99%<br>71.15%<br>71.68%<br>74.68%<br>73.70%<br>68.31%                     | 81.52%<br>85.48%<br>80.04%<br>80.62%<br>84.95%<br>84.55%<br>79.45%           | 91.69%<br>91.12%<br>89.11%<br>89.29%<br>92.20%<br>91.89%<br>87.49%                     | 100.00%<br>100.00%<br>100.00%<br>100.00%<br>100.00%            |           |
|                                 | 2013<br>2014<br>2015<br>2016<br>2017<br>2018<br>2019<br>2020 | 4.33%<br>5.25%<br>6.97%<br>4.96%<br>4.85%<br>6.66%<br>3.60%<br>4.47%<br>13.98%                                              | 8.38%<br>9.72%<br>9.64%<br>11.59%<br>11.67%<br>9.60%<br>11.05%<br>7.75%<br>7.49%<br>24.19%                                | 11.78%<br>15.43%<br>16.98%<br>20.37%<br>18.29%<br>14.41%<br>18.64%<br>12.56%<br>12.61%<br>37.38%                                                        | 21.98%<br>27.63%<br>26.11%<br>24.29%<br>22.03%<br>25.65%<br>20.02%<br>15.42%<br>60.03%                                | 30.81%<br>37.47%<br>33.07%<br>32.75%<br>33.18%<br>35.17%<br>32.55%<br>20.05%<br>78.63%                                          | 37.08%<br>47.03%<br>40.71%<br>40.15%<br>43.96%<br>48.05%<br>40.58%<br>26.97%<br>108.34%                                          | 39.87%<br>52.06%<br>55.76%<br>52.92%<br>48.56%<br>50.82%<br>56.90%<br>49.00%<br>38.58%<br>130.42%                                               | 64.22%<br>64.68%<br>62.08%<br>60.73%<br>63.87%<br>65.53%<br>60.29%<br>48.98%<br>150.22%                                              | 72.18%<br>73.99%<br>71.15%<br>71.68%<br>74.68%<br>73.70%<br>68.31%<br>62.40%           | 81.52%<br>85.48%<br>80.04%<br>80.62%<br>84.95%<br>84.55%<br>79.45%<br>78.37% | 91.69%<br>91.12%<br>89.11%<br>89.29%<br>92.20%<br>91.89%<br>87.49%<br>88.38%           | 100.00%<br>100.00%<br>100.00%<br>100.00%<br>100.00%<br>100.00% |           |
| wg % Recvd<br>rojections<br>Ain | 2013<br>2014<br>2015<br>2016<br>2017<br>2018<br>2019<br>2020 | 4.33%<br>5.25%<br>6.97%<br>4.96%<br>4.85%<br>6.66%<br>3.60%<br>4.47%<br>13.98%<br>5.78%                                     | 8.38%<br>9.72%<br>9.64%<br>11.59%<br>11.67%<br>9.60%<br>11.05%<br>7.75%<br>7.49%<br>24.19%<br>10.71%                      | 11.78%<br>15.43%<br>16.98%<br>20.37%<br>18.29%<br>14.41%<br>18.64%<br>12.56%<br>12.61%<br>37.38%<br>17.30%                                              | 21.98%<br>27.63%<br>26.11%<br>24.29%<br>22.03%<br>25.65%<br>20.02%<br>15.42%<br>60.03%<br>23.92%                      | 30.81%<br>37.47%<br>33.07%<br>32.75%<br>33.18%<br>35.17%<br>32.55%<br>20.05%<br>78.63%<br>31.95%                                | 37.08%<br>47.03%<br>40.71%<br>40.15%<br>43.96%<br>48.05%<br>40.58%<br>26.97%<br>108.34%<br>41.03%                                | 39.87%<br>52.06%<br>55.76%<br>52.92%<br>48.56%<br>50.82%<br>56.90%<br>49.00%<br>38.58%<br>130.42%<br>50.62%                                     | 64.22%<br>64.68%<br>62.08%<br>60.73%<br>63.87%<br>65.53%<br>60.29%<br>48.98%<br>150.22%<br>60.66%                                    | 72.18%<br>73.99%<br>71.15%<br>71.68%<br>74.68%<br>73.70%<br>68.31%<br>62.40%           | 81.52%<br>85.48%<br>80.04%<br>80.62%<br>84.95%<br>84.55%<br>79.45%<br>78.37% | 91.69%<br>91.12%<br>89.11%<br>89.29%<br>92.20%<br>91.89%<br>87.49%<br>88.38%           | 100.00%<br>100.00%<br>100.00%<br>100.00%<br>100.00%<br>100.00% |           |
| rojections<br>Ain               | 2013<br>2014<br>2015<br>2016<br>2017<br>2018<br>2019<br>2020 | 4.33%<br>5.25%<br>6.97%<br>4.96%<br>6.66%<br>3.60%<br>4.47%<br>13.98%<br>5.78%                                              | 8.38%<br>9.72%<br>9.64%<br>11.59%<br>9.60%<br>11.05%<br>7.75%<br>7.49%<br>24.19%<br>10.71%                                | 11.78%<br>15.43%<br>16.98%<br>20.37%<br>18.29%<br>14.41%<br>18.64%<br>12.56%<br>12.61%<br>37.38%<br>17.30%                                              | 21.98%<br>27.63%<br>26.11%<br>24.29%<br>22.03%<br>25.65%<br>20.02%<br>15.42%<br>60.03%<br>23.92%                      | 30.81%<br>37.47%<br>33.07%<br>32.75%<br>33.18%<br>35.17%<br>32.55%<br>20.05%<br>78.63%<br>31.95%                                | 37.08%<br>47.03%<br>40.71%<br>40.15%<br>43.96%<br>48.05%<br>40.58%<br>26.97%<br>108.34%<br>41.03%                                | 39.87%<br>52.06%<br>55.76%<br>52.92%<br>48.56%<br>50.82%<br>56.90%<br>49.00%<br>38.58%<br>130.42%<br>50.62%                                     | 64.22%<br>64.68%<br>62.08%<br>60.73%<br>63.87%<br>65.53%<br>60.29%<br>48.98%<br>150.22%<br>60.66%                                    | 72.18%<br>73.99%<br>71.15%<br>71.68%<br>74.68%<br>73.70%<br>68.31%<br>62.40%           | 81.52%<br>85.48%<br>80.04%<br>80.62%<br>84.95%<br>84.55%<br>79.45%<br>78.37% | 91.69%<br>91.12%<br>89.11%<br>89.29%<br>92.20%<br>91.89%<br>87.49%<br>88.38%           | 100.00%<br>100.00%<br>100.00%<br>100.00%<br>100.00%<br>100.00% |           |
| Projections<br>Ain<br>Aax       | 2013<br>2014<br>2015<br>2016<br>2017<br>2018<br>2019<br>2020 | 4.33%<br>5.25%<br>6.97%<br>4.96%<br>4.85%<br>6.66%<br>3.60%<br>4.47%<br>13.98%<br>5.78%<br>\$4,561,270<br>\$11,532,989      | 8.38%<br>9.72%<br>9.64%<br>11.59%<br>11.67%<br>9.60%<br>11.05%<br>7.75%<br>24.19%<br>10.71%<br>\$4,257,234<br>\$9,594,115 | 11.78%<br>15.43%<br>16.98%<br>20.37%<br>18.29%<br>14.41%<br>18.64%<br>12.56%<br>12.61%<br>37.38%<br>17.30%                                              | 21.98%<br>27.63%<br>26.11%<br>24.29%<br>22.03%<br>25.65%<br>20.02%<br>60.03%<br>23.92%<br>\$5,207,811<br>\$11,564,765 | 30.81%<br>37.47%<br>33.07%<br>32.75%<br>33.18%<br>35.17%<br>32.55%<br>20.05%<br>78.63%<br>31.95%<br>\$5,800,357<br>\$11,644,693 | 37.08%<br>47.03%<br>40.71%<br>40.15%<br>43.96%<br>48.05%<br>40.58%<br>26.97%<br>108.34%<br>41.03%<br>\$6,691,353<br>\$11,929,018 | 39.87%<br>52.06%<br>55.76%<br>52.92%<br>48.56%<br>50.82%<br>56.90%<br>49.00%<br>38.58%<br>130.42%<br>50.62%                                     | 64.22%<br>64.68%<br>62.08%<br>60.73%<br>65.53%<br>60.29%<br>48.98%<br>150.22%<br>60.66%<br>\$6,704,930<br>\$9,109,349                | 72.18%<br>73.99%<br>71.15%<br>71.68%<br>74.68%<br>73.70%<br>68.31%<br>62.40%           | 81.52%<br>85.48%<br>80.04%<br>80.62%<br>84.95%<br>84.55%<br>79.45%<br>78.37% | 91.69%<br>91.12%<br>89.11%<br>89.29%<br>92.20%<br>91.89%<br>87.49%<br>88.38%           | 100.00%<br>100.00%<br>100.00%<br>100.00%<br>100.00%<br>100.00% |           |
| rojections<br>Ain               | 2013<br>2014<br>2015<br>2016<br>2017<br>2018<br>2019<br>2020 | 4.33%<br>5.25%<br>6.97%<br>4.96%<br>4.85%<br>6.66%<br>3.60%<br>4.47%<br>5.78%<br>\$4.561,270<br>\$11,532,989<br>\$7,183,374 | 8.38%<br>9.72%<br>9.64%<br>11.59%<br>9.60%<br>11.05%<br>7.75%<br>7.49%<br>24.19%<br>10.71%                                | 11.78%<br>15.43%<br>16.98%<br>20.37%<br>18.29%<br>14.41%<br>18.64%<br>12.56%<br>12.61%<br>37.38%<br>17.30%<br>\$4,289,818<br>\$9,428,613<br>\$6,415,875 | 21.98%<br>27.63%<br>26.11%<br>24.29%<br>22.03%<br>25.65%<br>20.02%<br>15.42%<br>60.03%<br>23.92%                      | 30.81%<br>37.47%<br>33.07%<br>32.75%<br>33.18%<br>35.17%<br>32.55%<br>20.05%<br>78.63%<br>31.95%                                | 37.08%<br>47.03%<br>40.71%<br>40.15%<br>43.96%<br>48.05%<br>40.58%<br>26.97%<br>108.34%<br>41.03%                                | 39.87%<br>52.06%<br>55.76%<br>48.56%<br>50.82%<br>56.90%<br>49.00%<br>38.58%<br>130.42%<br>50.62%<br>\$6,725,394<br>\$10,038,723<br>\$7,651,688 | 64.22%<br>64.68%<br>62.08%<br>60.73%<br>65.53%<br>60.29%<br>48.98%<br>150.22%<br>60.66%<br>\$6,704,930<br>\$9,109,349<br>\$7,355,139 | 72.18%<br>73.99%<br>71.15%<br>71.68%<br>74.68%<br>73.70%<br>68.31%<br>62.40%<br>70.85% | 81.52%<br>85.48%<br>80.04%<br>80.62%<br>84.95%<br>84.55%<br>79.45%<br>78.37% | 91.69%<br>91.12%<br>89.11%<br>89.29%<br>92.20%<br>91.89%<br>87.49%<br>88.38%<br>89.20% | 100.00%<br>100.00%<br>100.00%<br>100.00%<br>100.00%<br>100.00% |           |