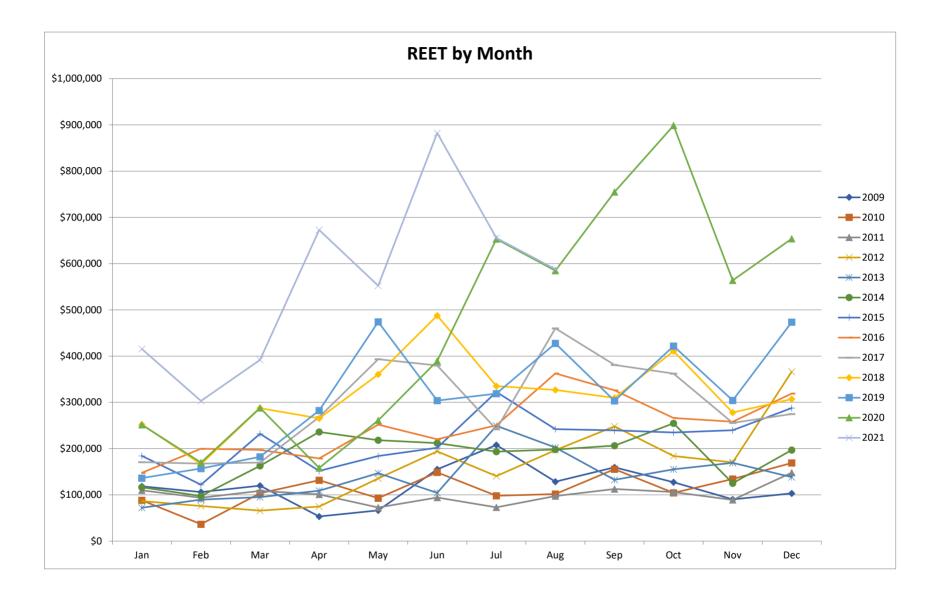

|                                 |                                                              | lan                                                                                                                         | Feb                                                                                                                       | Mar                                                                                                                                                     | Apr                                                                                                                   | 1021.00.31                                                                                                                      |                                                                                                                                  | Jul                                                                                                                                             | Aug                                                                                                                                  | Sep                                                                                    | Oct                                                                          | Nov                                                                                    | Dec                                                            |           |
|---------------------------------|--------------------------------------------------------------|-----------------------------------------------------------------------------------------------------------------------------|---------------------------------------------------------------------------------------------------------------------------|---------------------------------------------------------------------------------------------------------------------------------------------------------|-----------------------------------------------------------------------------------------------------------------------|---------------------------------------------------------------------------------------------------------------------------------|----------------------------------------------------------------------------------------------------------------------------------|-------------------------------------------------------------------------------------------------------------------------------------------------|--------------------------------------------------------------------------------------------------------------------------------------|----------------------------------------------------------------------------------------|------------------------------------------------------------------------------|----------------------------------------------------------------------------------------|----------------------------------------------------------------|-----------|
| cct_Year                        | 2009                                                         | Jan<br>\$118,372                                                                                                            | \$105,880                                                                                                                 | \$119,718                                                                                                                                               | Apr<br>\$53,207                                                                                                       | May .<br>\$66,214                                                                                                               | lun<br>\$155,142                                                                                                                 | \$207,754                                                                                                                                       | \$128,348                                                                                                                            | \$159,492                                                                              | \$127,423                                                                    | \$90,056                                                                               | \$103,071                                                      | \$1 424 6 |
|                                 | 2009                                                         | \$88,143                                                                                                                    | \$36,539                                                                                                                  | \$113,718                                                                                                                                               | \$131,590                                                                                                             | \$92,665                                                                                                                        | \$155,142<br>\$148,524                                                                                                           | \$97,972                                                                                                                                        | \$128,548                                                                                                                            | \$155,569                                                                              | \$127,423                                                                    | \$134,046                                                                              | \$168,904                                                      |           |
|                                 | 2011                                                         | \$109,729                                                                                                                   | \$93,636                                                                                                                  | \$108,558                                                                                                                                               | \$100,689                                                                                                             | \$72,611                                                                                                                        | \$94,346                                                                                                                         | \$72,907                                                                                                                                        | \$97,424                                                                                                                             | \$112,529                                                                              | \$105,975                                                                    | \$88,901                                                                               | \$147,914                                                      |           |
|                                 | 2011                                                         | \$86,547                                                                                                                    | \$75,746                                                                                                                  | \$65,834                                                                                                                                                | \$74,531                                                                                                              | \$135,260                                                                                                                       | \$193,882                                                                                                                        | \$140,610                                                                                                                                       | \$196,444                                                                                                                            | \$248,152                                                                              | \$183,896                                                                    | \$170,092                                                                              | \$366,337                                                      |           |
|                                 | 2013                                                         | \$72,106                                                                                                                    | \$89,629                                                                                                                  | \$94,943                                                                                                                                                | \$109,020                                                                                                             | \$146,974                                                                                                                       | \$104,286                                                                                                                        | \$249,312                                                                                                                                       | \$202,351                                                                                                                            | \$132,516                                                                              | \$155,258                                                                    | \$169,306                                                                              | \$138,279                                                      |           |
|                                 | 2014                                                         | \$116,307                                                                                                                   | \$97,403                                                                                                                  | \$162,759                                                                                                                                               | \$236,076                                                                                                             | \$218,046                                                                                                                       | \$211,937                                                                                                                        | \$193,491                                                                                                                                       | \$197,924                                                                                                                            | \$206,334                                                                              | \$254,695                                                                    | \$125,044                                                                              | \$196,812                                                      |           |
|                                 | 2015                                                         | \$184,186                                                                                                                   | \$121,920                                                                                                                 | \$232,019                                                                                                                                               | \$151,641                                                                                                             | \$184,037                                                                                                                       | \$201,867                                                                                                                        | \$322,494                                                                                                                                       | \$242,119                                                                                                                            | \$239,381                                                                              | \$234,885                                                                    | \$239,857                                                                              | \$287,602                                                      |           |
|                                 | 2016                                                         | \$147,780                                                                                                                   | \$199,709                                                                                                                 | \$197,208                                                                                                                                               | \$178,799                                                                                                             | \$251,916                                                                                                                       | \$220,177                                                                                                                        | \$250,453                                                                                                                                       | \$362,646                                                                                                                            | \$326,094                                                                              | \$266,216                                                                    | \$258,039                                                                              | \$319,005                                                      |           |
|                                 | 2017                                                         | \$170,789                                                                                                                   | \$167,494                                                                                                                 | \$169,775                                                                                                                                               | \$268,280                                                                                                             | \$393,220                                                                                                                       | \$379,832                                                                                                                        | \$241,755                                                                                                                                       | \$460,110                                                                                                                            | \$380,894                                                                              | \$362,103                                                                    | \$255,636                                                                              | \$274,865                                                      |           |
|                                 | 2018                                                         | \$252,155                                                                                                                   | \$166,287                                                                                                                 | \$287,448                                                                                                                                               | \$265,414                                                                                                             | \$360,538                                                                                                                       | \$487,738                                                                                                                        | \$335,172                                                                                                                                       | \$326,847                                                                                                                            | \$309,460                                                                              | \$410,876                                                                    | \$277,932                                                                              | \$307,045                                                      | \$3,786,9 |
|                                 | 2019                                                         | \$136,263                                                                                                                   | \$156,907                                                                                                                 | \$182,195                                                                                                                                               | \$282,295                                                                                                             | \$474,060                                                                                                                       | \$303,744                                                                                                                        | \$318,828                                                                                                                                       | \$427,381                                                                                                                            | \$303,198                                                                              | \$421,696                                                                    | \$304,131                                                                              | \$473,533                                                      |           |
|                                 | 2020                                                         | \$251,391                                                                                                                   | \$169,933                                                                                                                 | \$288,018                                                                                                                                               | \$158,176                                                                                                             | \$260,943                                                                                                                       | \$389,402                                                                                                                        | \$653,337                                                                                                                                       | \$584,765                                                                                                                            | \$755,057                                                                              | \$898,677                                                                    | \$563,691                                                                              | \$653,695                                                      | \$5,627,0 |
|                                 | 2021                                                         | \$415,281                                                                                                                   | \$303,073                                                                                                                 | \$391,898                                                                                                                                               | \$672,670                                                                                                             | \$552,318                                                                                                                       | \$882,523                                                                                                                        | \$655,661                                                                                                                                       | \$588,043                                                                                                                            |                                                                                        |                                                                              |                                                                                        |                                                                | \$4,461,4 |
| udget 2021                      |                                                              | \$2,970,000                                                                                                                 |                                                                                                                           |                                                                                                                                                         |                                                                                                                       |                                                                                                                                 |                                                                                                                                  |                                                                                                                                                 |                                                                                                                                      |                                                                                        |                                                                              |                                                                                        |                                                                |           |
|                                 | 2009                                                         | 8.25%                                                                                                                       | 7.38%                                                                                                                     | 8.34%                                                                                                                                                   | 3.71%                                                                                                                 | 4.62%                                                                                                                           | 10.81%                                                                                                                           | 14.48%                                                                                                                                          | 8.95%                                                                                                                                | 11.12%                                                                                 | 8.88%                                                                        | 6.28%                                                                                  | 7.18%                                                          |           |
|                                 | 2010                                                         | 6.47%                                                                                                                       | 2.68%                                                                                                                     | 7.59%                                                                                                                                                   | 9.65%                                                                                                                 | 6.80%                                                                                                                           | 10.89%                                                                                                                           | 7.19%                                                                                                                                           | 7.46%                                                                                                                                | 11.41%                                                                                 | 7.64%                                                                        | 9.83%                                                                                  | 12.39%                                                         |           |
|                                 | 2011                                                         | 9.10%                                                                                                                       | 7.77%                                                                                                                     | 9.01%                                                                                                                                                   | 8.35%                                                                                                                 | 6.02%                                                                                                                           | 7.83%                                                                                                                            | 6.05%                                                                                                                                           | 8.08%                                                                                                                                | 9.34%                                                                                  | 8.79%                                                                        | 7.38%                                                                                  | 12.27%                                                         |           |
|                                 | 2012                                                         | 4.47%                                                                                                                       | 3.91%                                                                                                                     | 3.40%                                                                                                                                                   | 3.85%                                                                                                                 | 6.98%                                                                                                                           | 10.01%                                                                                                                           | 7.26%                                                                                                                                           | 10.14%                                                                                                                               | 12.81%                                                                                 | 9.49%                                                                        | 8.78%                                                                                  | 18.91%                                                         |           |
|                                 | 2013                                                         | 4.33%                                                                                                                       | 5.39%                                                                                                                     | 5.71%                                                                                                                                                   | 6.55%                                                                                                                 | 8.83%                                                                                                                           | 6.27%                                                                                                                            | 14.98%                                                                                                                                          | 12.16%                                                                                                                               | 7.96%                                                                                  | 9.33%                                                                        | 10.17%                                                                                 | 8.31%                                                          |           |
|                                 | 2014                                                         | 5.25%                                                                                                                       | 4.39%                                                                                                                     | 7.34%                                                                                                                                                   | 10.65%                                                                                                                | 9.84%                                                                                                                           | 9.56%                                                                                                                            | 8.73%                                                                                                                                           | 8.93%                                                                                                                                | 9.31%                                                                                  | 11.49%                                                                       | 5.64%                                                                                  | 8.88%                                                          |           |
|                                 | 2015                                                         | 6.97%                                                                                                                       | 4.61%                                                                                                                     | 8.78%                                                                                                                                                   | 5.74%                                                                                                                 | 6.97%                                                                                                                           | 7.64%                                                                                                                            | 12.21%                                                                                                                                          | 9.16%                                                                                                                                | 9.06%                                                                                  | 8.89%                                                                        | 9.08%                                                                                  | 10.89%                                                         |           |
|                                 | 2016                                                         | 4.96%                                                                                                                       | 6.71%                                                                                                                     | 6.62%                                                                                                                                                   | 6.00%                                                                                                                 | 8.46%                                                                                                                           | 7.39%                                                                                                                            | 8.41%                                                                                                                                           | 12.18%                                                                                                                               | 10.95%                                                                                 | 8.94%                                                                        | 8.66%                                                                                  | 10.71%                                                         |           |
|                                 | 2017                                                         | 4.85%                                                                                                                       | 4.75%                                                                                                                     | 4.82%                                                                                                                                                   | 7.61%                                                                                                                 | 11.16%                                                                                                                          | 10.78%                                                                                                                           | 6.86%                                                                                                                                           | 13.05%                                                                                                                               | 10.81%                                                                                 | 10.27%                                                                       | 7.25%                                                                                  | 7.80%                                                          |           |
|                                 | 2018                                                         | 6.66%                                                                                                                       | 4.39%                                                                                                                     | 7.59%                                                                                                                                                   | 7.01%                                                                                                                 | 9.52%                                                                                                                           | 12.88%                                                                                                                           | 8.85%                                                                                                                                           | 8.63%                                                                                                                                | 8.17%                                                                                  | 10.85%                                                                       | 7.34%                                                                                  | 8.11%                                                          |           |
|                                 | 2019                                                         | 3.60%                                                                                                                       | 4.15%                                                                                                                     | 4.81%                                                                                                                                                   | 7.46%                                                                                                                 | 12.53%                                                                                                                          | 8.03%                                                                                                                            | 8.43%                                                                                                                                           | 11.29%                                                                                                                               | 8.01%                                                                                  | 11.14%                                                                       | 8.04%                                                                                  | 12.51%                                                         |           |
|                                 | 2020                                                         | 4.47%                                                                                                                       | 3.02%                                                                                                                     | 5.12%                                                                                                                                                   | 2.81%                                                                                                                 | 4.64%                                                                                                                           | 6.92%                                                                                                                            | 11.61%                                                                                                                                          | 10.39%                                                                                                                               | 13.42%                                                                                 | 15.97%                                                                       | 10.02%                                                                                 | 11.62%                                                         |           |
|                                 | 2021                                                         | 13.98%                                                                                                                      | 10.20%                                                                                                                    | 13.20%                                                                                                                                                  | 22.65%                                                                                                                | 18.60%                                                                                                                          | 29.71%                                                                                                                           | 22.08%                                                                                                                                          | 19.80%                                                                                                                               |                                                                                        |                                                                              |                                                                                        |                                                                |           |
| umulative                       |                                                              | Jan                                                                                                                         | Feb                                                                                                                       | Mar                                                                                                                                                     | Apr                                                                                                                   | May .                                                                                                                           | lun                                                                                                                              | Jul                                                                                                                                             | Aug                                                                                                                                  | Sep                                                                                    | Oct                                                                          | Nov                                                                                    | Dec                                                            |           |
|                                 | 2009                                                         | \$118,372                                                                                                                   | \$224,252                                                                                                                 | \$343,970                                                                                                                                               | \$397,177                                                                                                             | \$463,391                                                                                                                       | \$618,534                                                                                                                        | \$826,288                                                                                                                                       |                                                                                                                                      |                                                                                        | \$1,241,550                                                                  |                                                                                        |                                                                |           |
|                                 | 2010                                                         | \$88,143                                                                                                                    | \$124,682                                                                                                                 | \$228,188                                                                                                                                               | \$359,778                                                                                                             | \$452,443                                                                                                                       | \$600,967                                                                                                                        | \$698,939                                                                                                                                       | \$800,669                                                                                                                            | \$956,238                                                                              | \$1,060,429                                                                  | \$1,194,476                                                                            | \$1,363,380                                                    |           |
|                                 | 2011                                                         | \$109,729                                                                                                                   | \$203,365                                                                                                                 | \$311,923                                                                                                                                               | \$412,613                                                                                                             | \$485,224                                                                                                                       | \$579,570                                                                                                                        | \$652,476                                                                                                                                       | \$749,900                                                                                                                            | \$862,429                                                                              | \$968,404                                                                    | \$1,057,304                                                                            | \$1,205,218                                                    |           |
|                                 | 2012                                                         | \$86,547                                                                                                                    | \$162,293                                                                                                                 | \$228,127                                                                                                                                               | \$302,659                                                                                                             | \$437,919                                                                                                                       | \$631,801                                                                                                                        | \$772,411                                                                                                                                       | \$968,855                                                                                                                            | \$1,217,008                                                                            | \$1,400,904                                                                  | \$1,570,995                                                                            | \$1,937,333                                                    |           |
|                                 | 2013                                                         | \$72,106                                                                                                                    | \$161,734                                                                                                                 | \$256,678                                                                                                                                               | \$365,698                                                                                                             | \$512,672                                                                                                                       | \$616,957                                                                                                                        | \$866,269                                                                                                                                       | \$1,068,620                                                                                                                          | \$1,201,136                                                                            | \$1,356,394                                                                  | \$1,525,700                                                                            | \$1,663,979                                                    |           |
|                                 | 2014                                                         | \$116,307                                                                                                                   | \$213,711                                                                                                                 | \$376,470                                                                                                                                               | \$612,546                                                                                                             | \$830,592                                                                                                                       | \$1,042,530                                                                                                                      | \$1,236,020                                                                                                                                     | \$1,433,945                                                                                                                          | \$1,640,278                                                                            | \$1,894,973                                                                  | \$2,020,017                                                                            | \$2,216,829                                                    |           |
|                                 | 2015                                                         | \$184,186                                                                                                                   | \$306,105                                                                                                                 | \$538,125                                                                                                                                               | \$689,766                                                                                                             | \$873,803                                                                                                                       | \$1,075,669                                                                                                                      |                                                                                                                                                 |                                                                                                                                      |                                                                                        | \$2,114,549                                                                  |                                                                                        |                                                                |           |
|                                 | 2016                                                         | \$147,780                                                                                                                   | \$347,489                                                                                                                 | \$544,696                                                                                                                                               | \$723,496                                                                                                             | \$975,412                                                                                                                       | \$1,195,589                                                                                                                      |                                                                                                                                                 |                                                                                                                                      |                                                                                        | \$2,401,000                                                                  |                                                                                        |                                                                |           |
|                                 | 2017                                                         | \$170,789                                                                                                                   | \$338,283                                                                                                                 | \$508,057                                                                                                                                               | \$776,338                                                                                                             | \$1,169,558                                                                                                                     | \$1,549,390                                                                                                                      |                                                                                                                                                 |                                                                                                                                      |                                                                                        | \$2,994,251                                                                  |                                                                                        |                                                                |           |
|                                 | 2018                                                         | \$252,155                                                                                                                   | \$418,441                                                                                                                 | \$705,890                                                                                                                                               | \$971,304                                                                                                             | \$1,331,842                                                                                                                     | \$1,819,580                                                                                                                      |                                                                                                                                                 |                                                                                                                                      |                                                                                        | \$3,201,933                                                                  |                                                                                        |                                                                |           |
|                                 | 2019                                                         | \$136,263                                                                                                                   | \$293,170                                                                                                                 | \$475,365                                                                                                                                               | \$757,660                                                                                                             | \$1,231,720                                                                                                                     | \$1,535,464                                                                                                                      |                                                                                                                                                 |                                                                                                                                      |                                                                                        | \$3,006,568                                                                  |                                                                                        |                                                                |           |
|                                 | 2020                                                         | \$251,391                                                                                                                   | \$421,324                                                                                                                 | \$709,342                                                                                                                                               | \$867,518                                                                                                             | \$1,128,461                                                                                                                     | \$1,517,863                                                                                                                      |                                                                                                                                                 |                                                                                                                                      | \$3,511,021                                                                            | \$4,409,698                                                                  | \$4,973,389                                                                            | \$5,627,084                                                    |           |
| 1-11-0/                         | 2021                                                         | \$415,281                                                                                                                   | \$718,353                                                                                                                 | \$1,110,251                                                                                                                                             | \$1,782,921                                                                                                           | \$2,335,239                                                                                                                     | \$3,217,761                                                                                                                      | \$3,873,422                                                                                                                                     | \$4,461,465                                                                                                                          |                                                                                        |                                                                              |                                                                                        |                                                                |           |
| umulative %                     | 2009                                                         | 8.25%                                                                                                                       | 15.63%                                                                                                                    | 23.98%                                                                                                                                                  | 27.68%                                                                                                                | 32.30%                                                                                                                          | 43.11%                                                                                                                           | 57.59%                                                                                                                                          | 66.54%                                                                                                                               | 77.66%                                                                                 | 86.54%                                                                       | 92.82%                                                                                 | 100.00%                                                        |           |
|                                 | 2003                                                         | 6.47%                                                                                                                       | 9.15%                                                                                                                     | 16.74%                                                                                                                                                  | 26.39%                                                                                                                | 33.19%                                                                                                                          | 44.08%                                                                                                                           | 51.27%                                                                                                                                          | 58.73%                                                                                                                               | 70.14%                                                                                 | 77.78%                                                                       | 87.61%                                                                                 | 100.00%                                                        |           |
|                                 | 2011                                                         | 9.10%                                                                                                                       | 16.87%                                                                                                                    | 25.88%                                                                                                                                                  | 34.24%                                                                                                                | 40.26%                                                                                                                          | 48.09%                                                                                                                           | 54.14%                                                                                                                                          | 62.22%                                                                                                                               | 71.56%                                                                                 | 80.35%                                                                       | 87.73%                                                                                 | 100.00%                                                        |           |
|                                 |                                                              |                                                                                                                             |                                                                                                                           |                                                                                                                                                         | 3 +/0                                                                                                                 |                                                                                                                                 | .0.0070                                                                                                                          |                                                                                                                                                 | 02.22/0                                                                                                                              |                                                                                        |                                                                              | 81.09%                                                                                 | 100.00%                                                        |           |
|                                 | 2012                                                         | 4.47%                                                                                                                       |                                                                                                                           |                                                                                                                                                         | 15.62%                                                                                                                | 22.60%                                                                                                                          | 32.61%                                                                                                                           |                                                                                                                                                 | 50.01%                                                                                                                               | 62.82%                                                                                 | /2.31%                                                                       |                                                                                        | 220.0070                                                       |           |
|                                 | 2012<br>2013                                                 | 4.47%<br>4.33%                                                                                                              | 8.38%<br>9.72%                                                                                                            | 11.78%<br>15.43%                                                                                                                                        | 15.62%<br>21.98%                                                                                                      | 22.60%<br>30.81%                                                                                                                | 32.61%<br>37.08%                                                                                                                 | 39.87%<br>52.06%                                                                                                                                | 50.01%<br>64.22%                                                                                                                     | 62.82%<br>72.18%                                                                       | 72.31%<br>81.52%                                                             | 91.69%                                                                                 | 100.00%                                                        |           |
|                                 |                                                              |                                                                                                                             | 8.38%                                                                                                                     | 11.78%                                                                                                                                                  |                                                                                                                       |                                                                                                                                 | 32.61%<br>37.08%<br>47.03%                                                                                                       | 39.87%                                                                                                                                          |                                                                                                                                      |                                                                                        |                                                                              |                                                                                        | 100.00%<br>100.00%                                             |           |
|                                 | 2013                                                         | 4.33%                                                                                                                       | 8.38%<br>9.72%                                                                                                            | 11.78%<br>15.43%                                                                                                                                        | 21.98%                                                                                                                | 30.81%                                                                                                                          | 37.08%                                                                                                                           | 39.87%<br>52.06%                                                                                                                                | 64.22%                                                                                                                               | 72.18%                                                                                 | 81.52%                                                                       | 91.69%                                                                                 |                                                                |           |
|                                 | 2013<br>2014                                                 | 4.33%<br>5.25%                                                                                                              | 8.38%<br>9.72%<br>9.64%                                                                                                   | 11.78%<br>15.43%<br>16.98%                                                                                                                              | 21.98%<br>27.63%                                                                                                      | 30.81%<br>37.47%                                                                                                                | 37.08%<br>47.03%                                                                                                                 | 39.87%<br>52.06%<br>55.76%                                                                                                                      | 64.22%<br>64.68%                                                                                                                     | 72.18%<br>73.99%                                                                       | 81.52%<br>85.48%                                                             | 91.69%<br>91.12%                                                                       | 100.00%                                                        |           |
|                                 | 2013<br>2014<br>2015                                         | 4.33%<br>5.25%<br>6.97%                                                                                                     | 8.38%<br>9.72%<br>9.64%<br>11.59%                                                                                         | 11.78%<br>15.43%<br>16.98%<br>20.37%                                                                                                                    | 21.98%<br>27.63%<br>26.11%                                                                                            | 30.81%<br>37.47%<br>33.07%                                                                                                      | 37.08%<br>47.03%<br>40.71%                                                                                                       | 39.87%<br>52.06%<br>55.76%<br>52.92%                                                                                                            | 64.22%<br>64.68%<br>62.08%                                                                                                           | 72.18%<br>73.99%<br>71.15%                                                             | 81.52%<br>85.48%<br>80.04%                                                   | 91.69%<br>91.12%<br>89.11%                                                             | 100.00%<br>100.00%                                             |           |
|                                 | 2013<br>2014<br>2015<br>2016                                 | 4.33%<br>5.25%<br>6.97%<br>4.96%                                                                                            | 8.38%<br>9.72%<br>9.64%<br>11.59%<br>11.67%                                                                               | 11.78%<br>15.43%<br>16.98%<br>20.37%<br>18.29%                                                                                                          | 21.98%<br>27.63%<br>26.11%<br>24.29%                                                                                  | 30.81%<br>37.47%<br>33.07%<br>32.75%                                                                                            | 37.08%<br>47.03%<br>40.71%<br>40.15%                                                                                             | 39.87%<br>52.06%<br>55.76%<br>52.92%<br>48.56%                                                                                                  | 64.22%<br>64.68%<br>62.08%<br>60.73%                                                                                                 | 72.18%<br>73.99%<br>71.15%<br>71.68%                                                   | 81.52%<br>85.48%<br>80.04%<br>80.62%                                         | 91.69%<br>91.12%<br>89.11%<br>89.29%                                                   | 100.00%<br>100.00%<br>100.00%                                  |           |
|                                 | 2013<br>2014<br>2015<br>2016<br>2017                         | 4.33%<br>5.25%<br>6.97%<br>4.96%<br>4.85%                                                                                   | 8.38%<br>9.72%<br>9.64%<br>11.59%<br>11.67%<br>9.60%                                                                      | 11.78%<br>15.43%<br>16.98%<br>20.37%<br>18.29%<br>14.41%                                                                                                | 21.98%<br>27.63%<br>26.11%<br>24.29%<br>22.03%                                                                        | 30.81%<br>37.47%<br>33.07%<br>32.75%<br>33.18%                                                                                  | 37.08%<br>47.03%<br>40.71%<br>40.15%<br>43.96%                                                                                   | 39.87%<br>52.06%<br>55.76%<br>52.92%<br>48.56%<br>50.82%                                                                                        | 64.22%<br>64.68%<br>62.08%<br>60.73%<br>63.87%                                                                                       | 72.18%<br>73.99%<br>71.15%<br>71.68%<br>74.68%                                         | 81.52%<br>85.48%<br>80.04%<br>80.62%<br>84.95%                               | 91.69%<br>91.12%<br>89.11%<br>89.29%<br>92.20%                                         | 100.00%<br>100.00%<br>100.00%<br>100.00%                       |           |
|                                 | 2013<br>2014<br>2015<br>2016<br>2017<br>2018                 | 4.33%<br>5.25%<br>6.97%<br>4.96%<br>4.85%<br>6.66%                                                                          | 8.38%<br>9.72%<br>9.64%<br>11.59%<br>11.67%<br>9.60%<br>11.05%                                                            | 11.78%<br>15.43%<br>16.98%<br>20.37%<br>18.29%<br>14.41%<br>18.64%                                                                                      | 21.98%<br>27.63%<br>26.11%<br>24.29%<br>22.03%<br>25.65%                                                              | 30.81%<br>37.47%<br>33.07%<br>32.75%<br>33.18%<br>35.17%                                                                        | 37.08%<br>47.03%<br>40.71%<br>40.15%<br>43.96%<br>48.05%                                                                         | 39.87%<br>52.06%<br>55.76%<br>52.92%<br>48.56%<br>50.82%<br>56.90%                                                                              | 64.22%<br>64.68%<br>62.08%<br>60.73%<br>63.87%<br>65.53%                                                                             | 72.18%<br>73.99%<br>71.15%<br>71.68%<br>74.68%<br>73.70%                               | 81.52%<br>85.48%<br>80.04%<br>80.62%<br>84.95%<br>84.55%                     | 91.69%<br>91.12%<br>89.11%<br>89.29%<br>92.20%<br>91.89%                               | 100.00%<br>100.00%<br>100.00%<br>100.00%                       |           |
|                                 | 2013<br>2014<br>2015<br>2016<br>2017<br>2018<br>2019         | 4.33%<br>5.25%<br>6.97%<br>4.96%<br>4.85%<br>6.66%<br>3.60%<br>4.47%<br>13.98%                                              | 8.38%<br>9.72%<br>9.64%<br>11.59%<br>11.67%<br>9.60%<br>11.05%<br>7.75%<br>7.49%<br>24.19%                                | 11.78%<br>15.43%<br>16.98%<br>20.37%<br>18.29%<br>14.41%<br>18.64%<br>12.56%<br>12.61%<br>37.38%                                                        | 21.98%<br>27.63%<br>26.11%<br>24.29%<br>22.03%<br>25.65%<br>20.02%<br>15.42%<br>60.03%                                | 30.81%<br>37.47%<br>33.07%<br>32.75%<br>33.18%<br>35.17%<br>32.55%<br>20.05%<br>78.63%                                          | 37.08%<br>47.03%<br>40.71%<br>40.15%<br>43.96%<br>48.05%<br>40.58%<br>26.97%<br>108.34%                                          | 39.87%<br>52.06%<br>55.76%<br>52.92%<br>48.56%<br>50.82%<br>56.90%<br>49.00%<br>38.58%<br>130.42%                                               | 64.22%<br>64.68%<br>62.08%<br>60.73%<br>63.87%<br>65.53%<br>60.29%<br>48.98%<br>150.22%                                              | 72.18%<br>73.99%<br>71.15%<br>71.68%<br>74.68%<br>73.70%<br>68.31%<br>62.40%           | 81.52%<br>85.48%<br>80.04%<br>80.62%<br>84.95%<br>84.55%<br>79.45%<br>78.37% | 91.69%<br>91.12%<br>89.11%<br>89.29%<br>92.20%<br>91.89%<br>87.49%<br>88.38%           | 100.00%<br>100.00%<br>100.00%<br>100.00%<br>100.00%<br>100.00% |           |
| vg % Recvd                      | 2013<br>2014<br>2015<br>2016<br>2017<br>2018<br>2019<br>2020 | 4.33%<br>5.25%<br>6.97%<br>4.96%<br>4.85%<br>6.66%<br>3.60%<br>4.47%                                                        | 8.38%<br>9.72%<br>9.64%<br>11.59%<br>11.67%<br>9.60%<br>11.05%<br>7.75%<br>7.49%                                          | 11.78%<br>15.43%<br>16.98%<br>20.37%<br>18.29%<br>14.41%<br>18.64%<br>12.56%<br>12.61%                                                                  | 21.98%<br>27.63%<br>26.11%<br>24.29%<br>22.03%<br>25.65%<br>20.02%<br>15.42%                                          | 30.81%<br>37.47%<br>33.07%<br>32.75%<br>33.18%<br>35.17%<br>32.55%<br>20.05%                                                    | 37.08%<br>47.03%<br>40.71%<br>40.15%<br>43.96%<br>48.05%<br>40.58%<br>26.97%                                                     | 39.87%<br>52.06%<br>55.76%<br>52.92%<br>48.56%<br>50.82%<br>56.90%<br>49.00%<br>38.58%                                                          | 64.22%<br>64.68%<br>62.08%<br>60.73%<br>63.87%<br>65.53%<br>60.29%<br>48.98%                                                         | 72.18%<br>73.99%<br>71.15%<br>71.68%<br>74.68%<br>73.70%<br>68.31%                     | 81.52%<br>85.48%<br>80.04%<br>80.62%<br>84.95%<br>84.55%<br>79.45%           | 91.69%<br>91.12%<br>89.11%<br>89.29%<br>92.20%<br>91.89%<br>87.49%                     | 100.00%<br>100.00%<br>100.00%<br>100.00%<br>100.00%            |           |
|                                 | 2013<br>2014<br>2015<br>2016<br>2017<br>2018<br>2019<br>2020 | 4.33%<br>5.25%<br>6.97%<br>4.96%<br>4.85%<br>6.66%<br>3.60%<br>4.47%<br>13.98%                                              | 8.38%<br>9.72%<br>9.64%<br>11.59%<br>11.67%<br>9.60%<br>11.05%<br>7.75%<br>7.49%<br>24.19%                                | 11.78%<br>15.43%<br>16.98%<br>20.37%<br>18.29%<br>14.41%<br>18.64%<br>12.56%<br>12.61%<br>37.38%                                                        | 21.98%<br>27.63%<br>26.11%<br>24.29%<br>22.03%<br>25.65%<br>20.02%<br>15.42%<br>60.03%                                | 30.81%<br>37.47%<br>33.07%<br>32.75%<br>33.18%<br>35.17%<br>32.55%<br>20.05%<br>78.63%                                          | 37.08%<br>47.03%<br>40.71%<br>40.15%<br>43.96%<br>48.05%<br>40.58%<br>26.97%<br>108.34%                                          | 39.87%<br>52.06%<br>55.76%<br>52.92%<br>48.56%<br>50.82%<br>56.90%<br>49.00%<br>38.58%<br>130.42%                                               | 64.22%<br>64.68%<br>62.08%<br>60.73%<br>63.87%<br>65.53%<br>60.29%<br>48.98%<br>150.22%                                              | 72.18%<br>73.99%<br>71.15%<br>71.68%<br>74.68%<br>73.70%<br>68.31%<br>62.40%           | 81.52%<br>85.48%<br>80.04%<br>80.62%<br>84.95%<br>84.55%<br>79.45%<br>78.37% | 91.69%<br>91.12%<br>89.11%<br>89.29%<br>92.20%<br>91.89%<br>87.49%<br>88.38%           | 100.00%<br>100.00%<br>100.00%<br>100.00%<br>100.00%<br>100.00% |           |
| wg % Recvd<br>rojections<br>Ain | 2013<br>2014<br>2015<br>2016<br>2017<br>2018<br>2019<br>2020 | 4.33%<br>5.25%<br>6.97%<br>4.96%<br>4.85%<br>6.66%<br>3.60%<br>4.47%<br>13.98%<br>5.78%                                     | 8.38%<br>9.72%<br>9.64%<br>11.59%<br>11.67%<br>9.60%<br>11.05%<br>7.75%<br>7.49%<br>24.19%<br>10.71%                      | 11.78%<br>15.43%<br>16.98%<br>20.37%<br>18.29%<br>14.41%<br>18.64%<br>12.56%<br>12.61%<br>37.38%<br>17.30%                                              | 21.98%<br>27.63%<br>26.11%<br>24.29%<br>22.03%<br>25.65%<br>20.02%<br>15.42%<br>60.03%<br>23.92%                      | 30.81%<br>37.47%<br>33.07%<br>32.75%<br>33.18%<br>35.17%<br>32.55%<br>20.05%<br>78.63%<br>31.95%                                | 37.08%<br>47.03%<br>40.71%<br>40.15%<br>43.96%<br>48.05%<br>40.58%<br>26.97%<br>108.34%<br>41.03%                                | 39.87%<br>52.06%<br>55.76%<br>52.92%<br>48.56%<br>50.82%<br>56.90%<br>49.00%<br>38.58%<br>130.42%<br>50.62%                                     | 64.22%<br>64.68%<br>62.08%<br>60.73%<br>63.87%<br>65.53%<br>60.29%<br>48.98%<br>150.22%<br>60.66%                                    | 72.18%<br>73.99%<br>71.15%<br>71.68%<br>74.68%<br>73.70%<br>68.31%<br>62.40%           | 81.52%<br>85.48%<br>80.04%<br>80.62%<br>84.95%<br>84.55%<br>79.45%<br>78.37% | 91.69%<br>91.12%<br>89.11%<br>89.29%<br>92.20%<br>91.89%<br>87.49%<br>88.38%           | 100.00%<br>100.00%<br>100.00%<br>100.00%<br>100.00%<br>100.00% |           |
| rojections<br>Ain               | 2013<br>2014<br>2015<br>2016<br>2017<br>2018<br>2019<br>2020 | 4.33%<br>5.25%<br>6.97%<br>4.96%<br>6.66%<br>3.60%<br>4.47%<br>13.98%<br>5.78%                                              | 8.38%<br>9.72%<br>9.64%<br>11.59%<br>9.60%<br>11.05%<br>7.75%<br>7.49%<br>24.19%<br>10.71%                                | 11.78%<br>15.43%<br>16.98%<br>20.37%<br>18.29%<br>14.41%<br>18.64%<br>12.56%<br>12.61%<br>37.38%<br>17.30%                                              | 21.98%<br>27.63%<br>26.11%<br>24.29%<br>22.03%<br>25.65%<br>20.02%<br>15.42%<br>60.03%<br>23.92%                      | 30.81%<br>37.47%<br>33.07%<br>32.75%<br>33.18%<br>35.17%<br>32.55%<br>20.05%<br>78.63%<br>31.95%                                | 37.08%<br>47.03%<br>40.71%<br>40.15%<br>43.96%<br>48.05%<br>40.58%<br>26.97%<br>108.34%<br>41.03%                                | 39.87%<br>52.06%<br>55.76%<br>52.92%<br>48.56%<br>50.82%<br>56.90%<br>49.00%<br>38.58%<br>130.42%<br>50.62%                                     | 64.22%<br>64.68%<br>62.08%<br>60.73%<br>63.87%<br>65.53%<br>60.29%<br>48.98%<br>150.22%<br>60.66%                                    | 72.18%<br>73.99%<br>71.15%<br>71.68%<br>74.68%<br>73.70%<br>68.31%<br>62.40%           | 81.52%<br>85.48%<br>80.04%<br>80.62%<br>84.95%<br>84.55%<br>79.45%<br>78.37% | 91.69%<br>91.12%<br>89.11%<br>89.29%<br>92.20%<br>91.89%<br>87.49%<br>88.38%           | 100.00%<br>100.00%<br>100.00%<br>100.00%<br>100.00%<br>100.00% |           |
| Projections<br>Ain<br>Aax       | 2013<br>2014<br>2015<br>2016<br>2017<br>2018<br>2019<br>2020 | 4.33%<br>5.25%<br>6.97%<br>4.96%<br>4.85%<br>6.66%<br>3.60%<br>4.47%<br>13.98%<br>5.78%<br>\$4,561,270<br>\$11,532,989      | 8.38%<br>9.72%<br>9.64%<br>11.59%<br>11.67%<br>9.60%<br>11.05%<br>7.75%<br>24.19%<br>10.71%<br>\$4,257,234<br>\$9,594,115 | 11.78%<br>15.43%<br>16.98%<br>20.37%<br>18.29%<br>14.41%<br>18.64%<br>12.56%<br>12.61%<br>37.38%<br>17.30%                                              | 21.98%<br>27.63%<br>26.11%<br>24.29%<br>22.03%<br>25.65%<br>20.02%<br>60.03%<br>23.92%<br>\$5,207,811<br>\$11,564,765 | 30.81%<br>37.47%<br>33.07%<br>32.75%<br>33.18%<br>35.17%<br>32.55%<br>20.05%<br>78.63%<br>31.95%<br>\$5,800,357<br>\$11,644,693 | 37.08%<br>47.03%<br>40.71%<br>40.15%<br>43.96%<br>48.05%<br>40.58%<br>26.97%<br>108.34%<br>41.03%<br>\$6,691,353<br>\$11,929,018 | 39.87%<br>52.06%<br>55.76%<br>52.92%<br>48.56%<br>50.82%<br>56.90%<br>49.00%<br>38.58%<br>130.42%<br>50.62%                                     | 64.22%<br>64.68%<br>62.08%<br>60.73%<br>65.53%<br>60.29%<br>48.98%<br>150.22%<br>60.66%<br>\$6,704,930<br>\$9,109,349                | 72.18%<br>73.99%<br>71.15%<br>71.68%<br>74.68%<br>73.70%<br>68.31%<br>62.40%           | 81.52%<br>85.48%<br>80.04%<br>80.62%<br>84.95%<br>84.55%<br>79.45%<br>78.37% | 91.69%<br>91.12%<br>89.11%<br>89.29%<br>92.20%<br>91.89%<br>87.49%<br>88.38%           | 100.00%<br>100.00%<br>100.00%<br>100.00%<br>100.00%<br>100.00% |           |
| rojections<br>Ain               | 2013<br>2014<br>2015<br>2016<br>2017<br>2018<br>2019<br>2020 | 4.33%<br>5.25%<br>6.97%<br>4.96%<br>4.85%<br>6.66%<br>3.60%<br>4.47%<br>5.78%<br>\$4.561,270<br>\$11,532,989<br>\$7,183,374 | 8.38%<br>9.72%<br>9.64%<br>11.59%<br>9.60%<br>11.05%<br>7.75%<br>7.49%<br>24.19%<br>10.71%                                | 11.78%<br>15.43%<br>16.98%<br>20.37%<br>18.29%<br>14.41%<br>18.64%<br>12.56%<br>12.61%<br>37.38%<br>17.30%<br>\$4,289,818<br>\$9,428,613<br>\$6,415,875 | 21.98%<br>27.63%<br>26.11%<br>24.29%<br>22.03%<br>25.65%<br>20.02%<br>15.42%<br>60.03%<br>23.92%                      | 30.81%<br>37.47%<br>33.07%<br>32.75%<br>33.18%<br>35.17%<br>32.55%<br>20.05%<br>78.63%<br>31.95%                                | 37.08%<br>47.03%<br>40.71%<br>40.15%<br>43.96%<br>48.05%<br>40.58%<br>26.97%<br>108.34%<br>41.03%                                | 39.87%<br>52.06%<br>55.76%<br>48.56%<br>50.82%<br>56.90%<br>49.00%<br>38.58%<br>130.42%<br>50.62%<br>\$6,725,394<br>\$10,038,723<br>\$7,651,688 | 64.22%<br>64.68%<br>62.08%<br>60.73%<br>65.53%<br>60.29%<br>48.98%<br>150.22%<br>60.66%<br>\$6,704,930<br>\$9,109,349<br>\$7,355,139 | 72.18%<br>73.99%<br>71.15%<br>71.68%<br>74.68%<br>73.70%<br>68.31%<br>62.40%<br>70.85% | 81.52%<br>85.48%<br>80.04%<br>80.62%<br>84.95%<br>84.55%<br>79.45%<br>78.37% | 91.69%<br>91.12%<br>89.11%<br>89.29%<br>92.20%<br>91.89%<br>87.49%<br>88.38%<br>89.20% | 100.00%<br>100.00%<br>100.00%<br>100.00%<br>100.00%<br>100.00% |           |