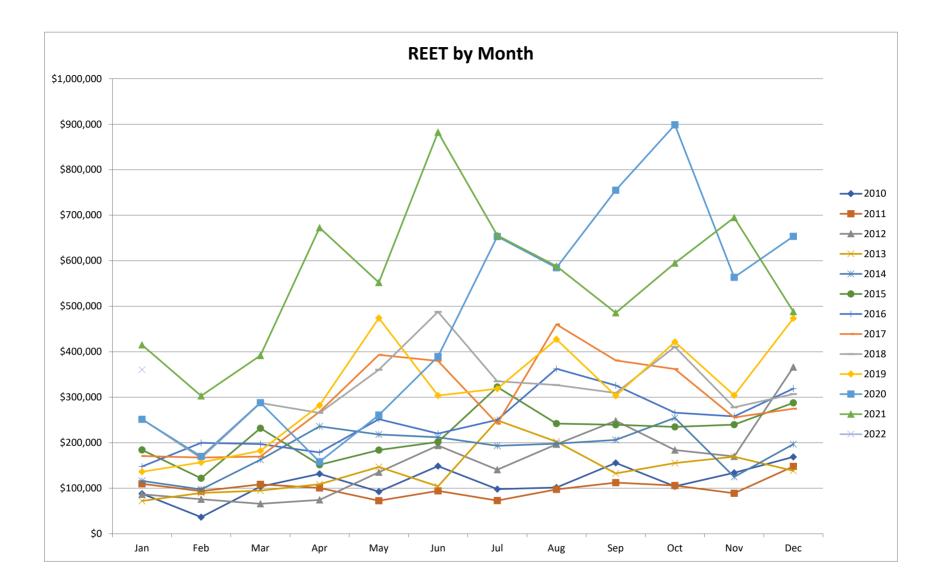

### **CONSERVATION AREA FUND FINANCIAL STATEMENT**

BALANCE SHEET (ASSETS & LIABILITIES)

- Total Current Assets (H11) increased by \$351,990 in the 3<sup>nd</sup> quarter of the year, bringing the total to just over \$7.2M.
- LGIP interest rate (I9) has decreased to 0.0966%, compared to 0.1619% at the end of December 2020.
- Real Property (F15) will be reconciled to include 2022 transactions as part of the long-term debt reclassification on the general ledger REVENUE & EXPENDITURES
  - 1% REET (I46) EOY at \$6,725,012 received is (K46) 112.08% of the budgeted amount of (J46) \$6M, and 18.32% higher than EOY for 2020 (N46)
  - 4<sup>rd</sup> Quarter Transfer to Stewardship was made in December (H55) as well as Bond/Loan Repayment (H62) in accordance with the budget and repayment schedule.
  - Donations from Private Sources in the amount of \$707,420 for the Barker Property and Spender Spit Conservation Easement Donation from the 2021 YTD (I50) balances against Acquisition Costs (I60)
  - Administration expenditures (I54) are 3.04 % of revenue (I51).