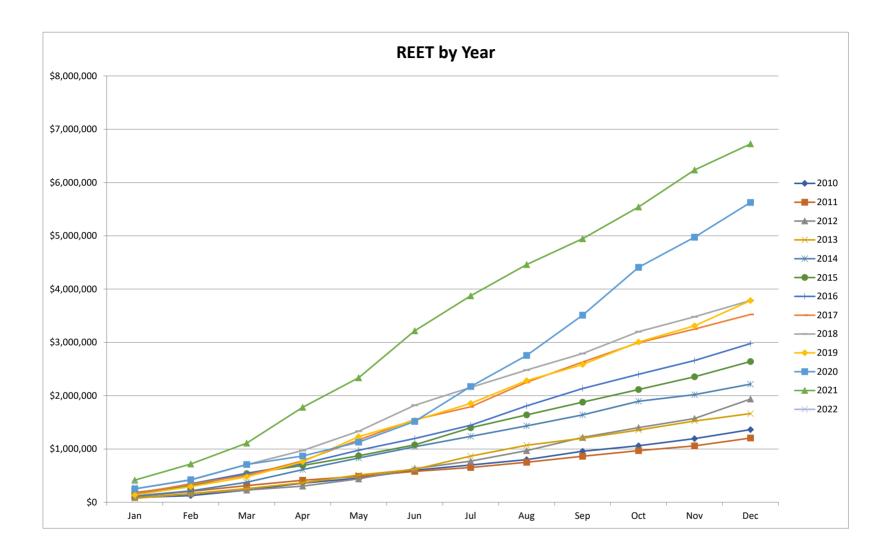

### **CONSERVATION AREA FUND FINANCIAL STATEMENT**

BALANCE SHEET (ASSETS & LIABILITIES)

- Total Current Assets (H11) increased by \$351,990 in the 3<sup>nd</sup> quarter of the year, bringing the total to just over \$7.2M.
- LGIP interest rate (I9) has decreased to 0.0966%, compared to 0.1619% at the end of December 2020.
- Real Property (F15) will be reconciled to include 2022 transactions as part of the long-term debt reclassification on the general ledger REVENUE & EXPENDITURES
  - 1% REET (I46) EOY at \$6,725,012 received is (K46) 112.08% of the budgeted amount of (J46) \$6M, and 18.32% higher than EOY for 2020 (N46)
  - 4<sup>rd</sup> Quarter Transfer to Stewardship was made in December (H55) as well as Bond/Loan Repayment (H62) in accordance with the budget and repayment schedule.
  - Donations from Private Sources in the amount of \$707,420 for the Barker Property and Spender Spit Conservation Easement Donation from the 2021 YTD (I50) balances against Acquisition Costs (I60)
  - Administration expenditures (I54) are 3.04 % of revenue (I51).