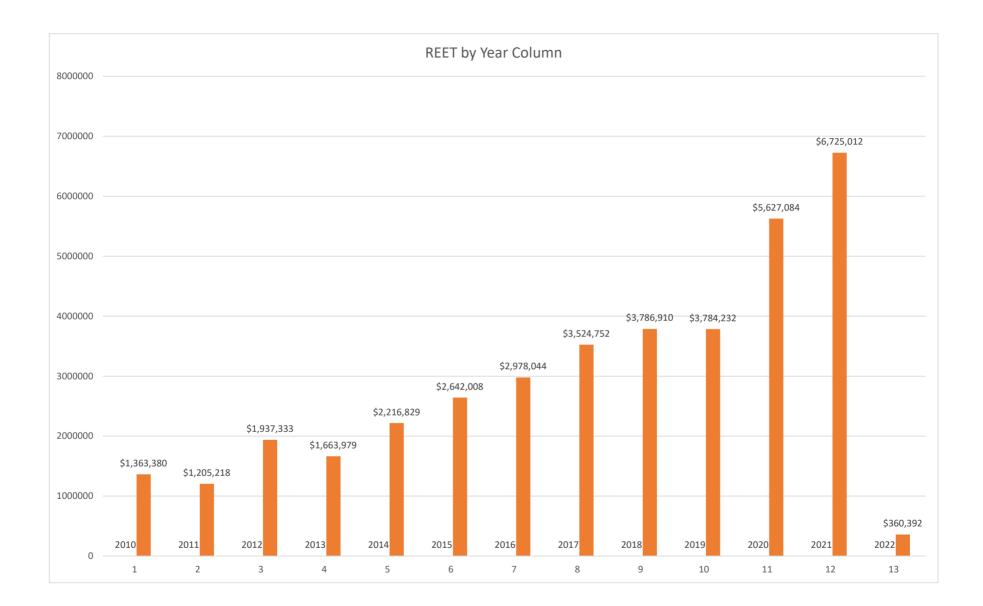

### **CONSERVATION AREA FUND FINANCIAL STATEMENT**

BALANCE SHEET (ASSETS & LIABILITIES)

- Total Current Assets (H11) increased by \$351,990 in the 3<sup>nd</sup> quarter of the year, bringing the total to just over \$7.2M.
- LGIP interest rate (I9) has decreased to 0.0966%, compared to 0.1619% at the end of December 2020.
- Real Property (F15) will be reconciled to include 2022 transactions as part of the long-term debt reclassification on the general ledger REVENUE & EXPENDITURES
  - 1% REET (I46) EOY at \$6,725,012 received is (K46) 112.08% of the budgeted amount of (J46) \$6M, and 18.32% higher than EOY for 2020 (N46)
  - 4<sup>rd</sup> Quarter Transfer to Stewardship was made in December (H55) as well as Bond/Loan Repayment (H62) in accordance with the budget and repayment schedule.
  - Donations from Private Sources in the amount of \$707,420 for the Barker Property and Spender Spit Conservation Easement Donation from the 2021 YTD (I50) balances against Acquisition Costs (I60)
  - Administration expenditures (I54) are 3.04 % of revenue (I51).