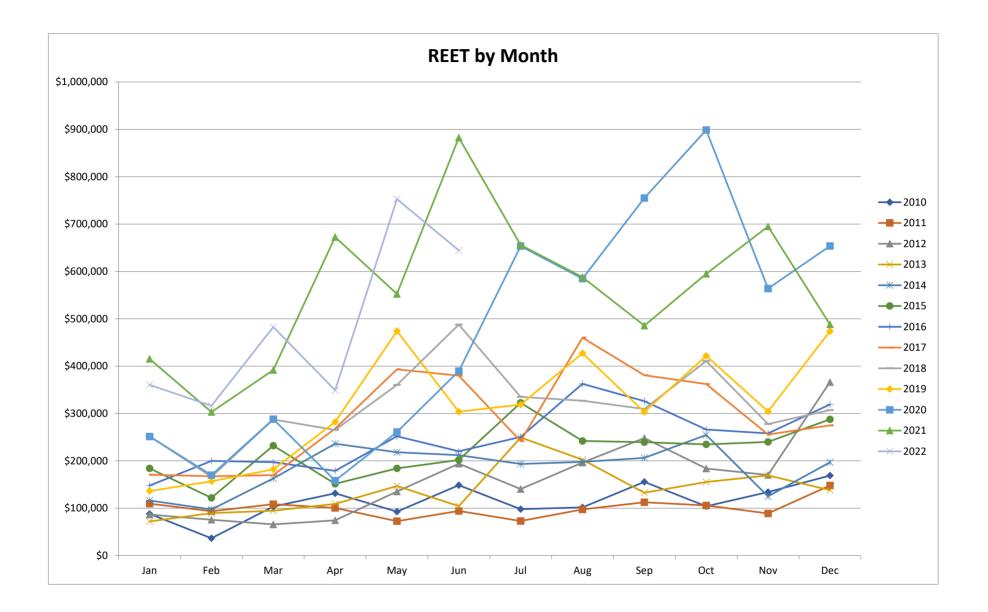

## **REVENUE & EXPENDITURES**

- 1% REET (I45) at \$2,905,631 received is 9.7% lower than Q2 2021 and 72.64% of the 2022 budget.
- Interfund Loan from Stewardship (H51) \$3.0M for the Glenwood Inn acquisition and is part of a 3-year debt repayment schedule (J59).
- 2<sup>nd</sup> Quarter Transfer to Stewardship Site Enhancement was made in May (G57).
- June Acquisition Cost (H58) reflect the closing of the Glenwood Inn purchase.
- Bond/Loan Repayment (G60) in the amount of \$65,467 is the first payment of the biannual Long Term Debt schedule.
- Administration Expenditures (I62) are 2.29 % of Total Revenue (I53) year to date.

#### SJC Land Bank Conservation Area Fund -1021 Combined Financial Stattment As of June 30, 2022

|          | ΑB    | C D               | E                                                             | F                        | G                        | Н                   | 1             | 1               | К                |                                                | М                | Ν                     | 0                       | Р                  |
|----------|-------|-------------------|---------------------------------------------------------------|--------------------------|--------------------------|---------------------|---------------|-----------------|------------------|------------------------------------------------|------------------|-----------------------|-------------------------|--------------------|
| 1        |       | CD                | L                                                             |                          | 9                        |                     |               | ,               | ĸ                | L                                              | IVI              | IN IN                 | 0                       |                    |
| 2        |       |                   |                                                               | Jun 30, 22               | Mar 31, 22               | \$ Change           | interest rate | last year       |                  | REET                                           | 2022             | 2021                  | 2020                    | 2019               |
|          | ASSET |                   |                                                               |                          |                          |                     |               |                 |                  | Jan                                            | 360,392          | 415,281               | 253,930                 | 137,639            |
| 4        |       | rent As           |                                                               |                          |                          |                     |               |                 |                  | Feb                                            | 316,292          | 303,073               | 171,649                 | 158,492            |
| 5        |       |                   | ng/Savings                                                    |                          |                          | (0.10               |               |                 |                  | Mar                                            | 482,637          | 391,898               | 290,927                 | 184,035            |
| 6        |       |                   | sh - Conservation Area Fund                                   | 1,104,800                | 1,718,583                | (613,782)           |               |                 |                  | Apr                                            | 349,007          | 672,670               | 159,774                 | 285,147            |
| /        |       |                   | hecking/Savings<br>Current Assets                             | 1,104,800                | 1,718,583                | (613,782)           |               |                 |                  | May                                            | 752,805          | 552,318               | 263,579                 | 478,849            |
| 8<br>9   |       |                   | cal Government Investment Pool                                | 3.705.751                | 3.705.751                | _                   | 0.0804%       | 0.3160%         |                  | Jun<br>Jul                                     | 644,480          | 882,523<br>655.661    | 393,335<br>659,936      | 306,812<br>322,049 |
| 10       |       |                   | ther Current Assets                                           | 3,705,751                | 3,705,751                | _                   | 0.000470      | 0.0100 //       |                  | Aug                                            |                  | 588,043               | 590,671                 | 431,698            |
| 11       | Tot   |                   | ent Assets                                                    | 4,810,552                | 5,424,334                | (613,782)           |               |                 |                  | Sep                                            |                  | 485,643               | 762,684                 | 306,261            |
| 12       |       | er Asse           |                                                               | .,                       | .,                       | (= = =, = =)        |               |                 |                  | Oct                                            |                  | 594,848               | 907.755                 | 425,956            |
| 13       |       | LCTN F            | und                                                           | 645                      | 645                      | -                   |               |                 |                  | Nov                                            |                  | 694,893               | 569,385                 | 307,203            |
| 14       |       | Odlin S           | . Donations                                                   | 4,414                    | 4,414                    | -                   |               |                 |                  | Dec                                            |                  | 448,162               | 660,297                 | 478,316            |
| 15       |       | Real Pr           |                                                               | 72,799,493               | 67,949,493               | 4,850,000           |               |                 |                  | Total                                          | 2,905,613        | 6,725,012             | 5,683,923               | 3,822,457          |
| 16       |       | otal Other Assets |                                                               | 72,804,553               | 67,954,553               | 4,850,000           |               |                 |                  |                                                |                  |                       |                         |                    |
|          | TOTAL |                   |                                                               | 77,615,104               | 73,378,887               | 4,236,218           |               |                 |                  | Current Year                                   |                  | 2022 YTD              | Budget                  | % of Budget        |
| 18       |       |                   | EQUITY                                                        |                          |                          |                     |               |                 |                  | Glenwood Inn                                   |                  | 4,868,266.50          | 6,580,000.00            | 73.99%             |
| 19       |       | oilities          | L                                                             |                          |                          |                     |               |                 |                  |                                                | k (Dickinson)    | 0.00                  | 250,000.00              | 0.0%               |
| 20       |       |                   | t Liabilities                                                 |                          |                          |                     |               |                 |                  | Double R Bar                                   |                  | 150,000.00            | 150,000.00              | 100.0%             |
| 21<br>22 |       | Oth               | er Current Liabilities                                        | 645                      | 645                      |                     |               |                 |                  | Hauschka Preserve<br>Robinson Farm Acquisition |                  | 10,000.00             | 400,000.00 125.000.00   | 2.5%<br>0.0%       |
| 22       |       | _                 | Odlin South Donations                                         | 645<br>4,414             | 4.414                    | -                   |               |                 |                  | Robinson Far<br>Higgins (Wath                  |                  | 2.559.748.66          | 2.564.426.00            | 99.82%             |
| 24       |       |                   | Double R Bar Ranch Note Payable                               | 5,059                    | 5,059                    | -                   |               |                 |                  | Total                                          | nough Buy)       | 7,588,015.16          | 1                       | 75.36%             |
| 25       |       | To                | al Other Current Liabilities                                  | 5,059                    | 5,059                    | -                   |               |                 |                  |                                                |                  | .,                    |                         |                    |
| 26       |       |                   | urrent Liabilities                                            | 0,000                    | 0,000                    |                     |               |                 |                  |                                                |                  | and the second second |                         |                    |
| 27       |       | Long T            | erm Liabilities                                               | 4,845,000                | 4,845,000                | -                   |               |                 |                  |                                                |                  | Starter .             | 44                      |                    |
| 28       |       | Ge                | neral Obligation Bonds Pyble                                  | 4,845,000                | 4,845,000                | -                   |               |                 |                  |                                                |                  | - K TK FR             | Committee of the second |                    |
| 29       |       |                   | ong Term Liabilities                                          | 4,850,059                | 4,850,059                | -                   |               |                 |                  |                                                |                  | the set of            | Constanting and         |                    |
| 30       |       | al Liabil         | ities                                                         |                          |                          |                     |               |                 |                  |                                                |                  | Notice Contraction    |                         |                    |
| 31       | Equ   |                   |                                                               | 73,277,111               | 68,427,111               | 4,850,000           |               |                 |                  |                                                |                  | VALUE U               |                         |                    |
| 32       |       |                   | rved SJC Conserv Fund                                         | 2,227,583                | 2,227,583                | -                   |               |                 |                  |                                                |                  | SAN JUAN C            | O U N T V               |                    |
| 34       |       | Net Inc           |                                                               | 72,765,045               | 68,528,827               | 4,236,218           |               |                 |                  |                                                |                  |                       |                         |                    |
| 35<br>36 |       | al Equit          | Y<br>TIES & EQUITY                                            | 77,615,104<br>77,615,104 | 73,378,887<br>73,378,887 | 4,236,218 4,236,218 |               |                 |                  |                                                |                  | CONSERV               |                         |                    |
| 37       | TOTAL |                   |                                                               | 77,015,104               | 73,370,007               | 4,230,210           |               |                 |                  |                                                |                  | LANDE                 | SANK-                   |                    |
| 38       |       |                   |                                                               |                          |                          |                     |               |                 |                  |                                                |                  |                       |                         |                    |
|          |       |                   |                                                               |                          |                          |                     |               | Amended         |                  |                                                |                  |                       |                         |                    |
| 39       |       |                   |                                                               | Apr 22                   | May 22                   | Jun 22              | 2022 YTD      | Budget          | % of Budget      | 2022                                           | 2021             | % Change              |                         |                    |
| 40       |       | Ordina            | ry Income/Expense                                             | Apr 22                   | may 22                   | 0011 22             | 2022 110      |                 | /s of Budget     | LULL                                           | 2021             | // onunge             |                         |                    |
| 41       |       |                   | venue                                                         |                          |                          |                     |               |                 |                  |                                                |                  |                       |                         |                    |
| 42       |       |                   | Beginning Cash                                                |                          |                          |                     | -             | 7,550,200       | 0.0%             |                                                |                  |                       |                         |                    |
| 43       |       |                   | Conservation Futures Taxes                                    | 118,942                  | 32,629                   | 4,557               | 213,956       | 335,000         | 63.87%           | 213,956                                        | 206,501          | 3.61%                 |                         |                    |
| 44       |       |                   | Excise Taxes                                                  | 25                       | 266                      | 6                   | 600           | 1,540           | 38.94%           | 600                                            | 732              | -18.08%               |                         |                    |
| 45       |       |                   | 1% RE Excise Tax Conservation                                 | 349,007                  | 752,805                  | 644,480             | 2,905,613     | 4,000,000       | 72.64%           | 2,905,613                                      | 3,217,761        | -9.7%                 |                         |                    |
| 46       |       |                   | State Grants                                                  |                          |                          |                     | -             | 250,000         | 0.0%             | -                                              | 740,525          | -100.0%               |                         |                    |
| 47       |       |                   | DNR PILT NAP/NRPA                                             |                          |                          |                     | -             | 200             | 0.0%             |                                                |                  | 100.000               |                         |                    |
| 48       |       |                   | Payroll Tax Credit                                            | 4 400                    | 0.404                    | 0.000               | 78            | 4 000           | 100.040/         | 78                                             | -                | 100.0%                |                         |                    |
| 49<br>50 |       |                   | Interest and Other Earnings<br>Donations from Private Sources | 1,189                    | 2,164                    | 3,002               | 7,593<br>450  | 4,000 1,502,500 | 189.84%<br>0.03% | 7,593<br>450                                   | 2,240<br>712,440 | 238.96%               |                         |                    |
| 50       |       |                   | Interfund loand from STEW                                     |                          |                          | 3,000,000           | 3,000,000     | 3,000,000       | 100.0%           | 3,000,000                                      | 712,440          | -99.94%               |                         |                    |
| 52       |       |                   | Conservation Buyer Prog                                       |                          |                          | 0,000,000           |               | 3,000,000       | 0.0%             |                                                | 847,977          | -100.0%               |                         |                    |
| 53       |       | To                | al Revenue                                                    | 469,162                  | 787,863                  | 3,652,046           | 6,128,289     | 16,999,690      | 36.05%           | 6,128,289                                      | 5,728,177        | 6.99%                 |                         |                    |
| 54       |       |                   | penditures                                                    |                          |                          |                     |               |                 | -                |                                                | . ,              |                       |                         |                    |
| 55       |       |                   | Ending Cash                                                   |                          |                          |                     | -             | 2,350,079       | 0.0%             |                                                |                  |                       |                         |                    |
| 56       |       |                   | Administrative Expenses                                       | 34,134                   | 18,268                   | 17,703              | 140,424       | 312,807         | 44.89%           | 140,424                                        | 136,867          | 2.6%                  |                         |                    |
| 57       |       |                   | Transfers to Stewardship                                      |                          | 512,256                  |                     | 1,024,513     | 2,549,025       | 40.19%           | 1,024,513                                      | 806,695          | 27.0%                 |                         | _                  |
| 58       |       |                   | Acquisition Costs                                             | (746)                    | 3,647                    | 4,872,123           | 7,619,055     | 10,139,421      | 75.14%           | 7,619,055                                      | 3,399,277        | 124.14%               |                         |                    |
| 59       |       |                   | Interfund Loan Debt Service                                   |                          |                          |                     | -             | 1,000,000       | 0.0%             |                                                |                  |                       |                         |                    |
| 60       |       |                   | Bond/Loan Repayment                                           |                          | 65,467                   | 1 000 622           | 83,947        | 648,358         | 12.95%           | 83,947                                         | 178,832          | -53.06%               |                         |                    |
| 61       |       | TO                | al Expenditures                                               | 33,388                   | 599,639                  | 4,889,826           | 8,867,938     | 16,999,690      | 52.17%           | 8,867,938                                      | 4,521,671        | 96.12%                |                         |                    |
| 62       |       |                   | Admin %                                                       |                          |                          |                     | 2.29%         |                 |                  |                                                |                  |                       |                         |                    |
|          |       |                   |                                                               |                          |                          |                     |               |                 |                  |                                                |                  |                       |                         |                    |