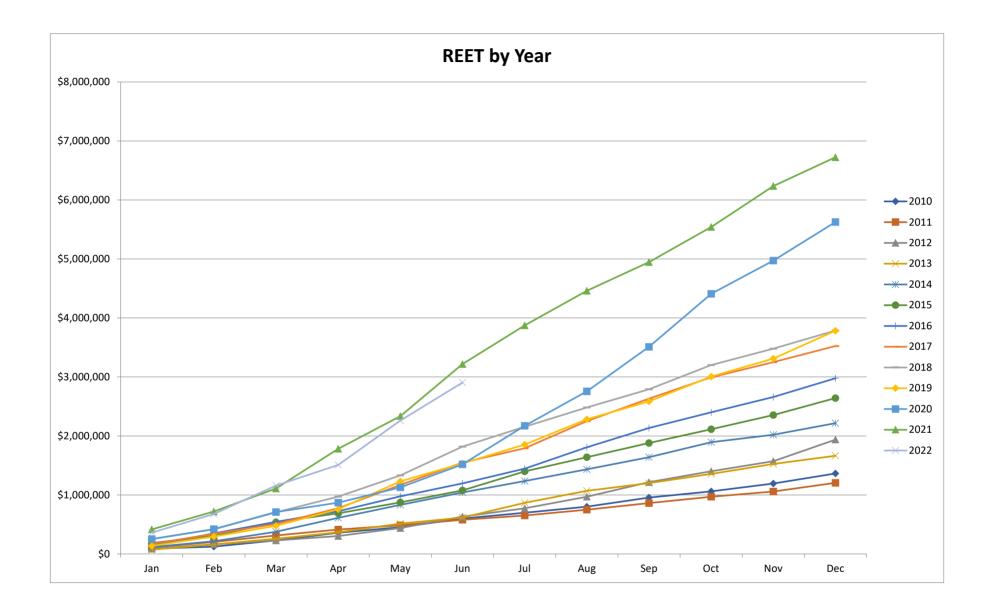

## **REVENUE & EXPENDITURES**

- 1% REET (I45) at \$2,905,631 received is 9.7% lower than Q2 2021 and 72.64% of the 2022 budget.
- Interfund Loan from Stewardship (H51) \$3.0M for the Glenwood Inn acquisition and is part of a 3-year debt repayment schedule (J59).
- 2<sup>nd</sup> Quarter Transfer to Stewardship Site Enhancement was made in May (G57).
- June Acquisition Cost (H58) reflect the closing of the Glenwood Inn purchase.
- Bond/Loan Repayment (G60) in the amount of \$65,467 is the first payment of the biannual Long Term Debt schedule.
- Administration Expenditures (I62) are 2.29 % of Total Revenue (I53) year to date.

#### SJC Land Bank Conservation Area Fund -1021 Combined Financial Stattment As of June 30, 2022

|          | ΑB    | C D               | E                                                             | F                        | G                        | Н                   | 1             | 1               | К                |                                                | М                | Ν                     | 0                       | Р                  |
|----------|-------|-------------------|---------------------------------------------------------------|--------------------------|--------------------------|---------------------|---------------|-----------------|------------------|------------------------------------------------|------------------|-----------------------|-------------------------|--------------------|
| 1        |       | CD                | L                                                             |                          | 9                        |                     |               | ,               | ĸ                | L                                              | IVI              | IN IN                 | 0                       |                    |
| 2        |       |                   |                                                               | Jun 30, 22               | Mar 31, 22               | \$ Change           | interest rate | last year       |                  | REET                                           | 2022             | 2021                  | 2020                    | 2019               |
|          | ASSET |                   |                                                               |                          |                          |                     |               |                 |                  | Jan                                            | 360,392          | 415,281               | 253,930                 | 137,639            |
| 4        |       | rent As           |                                                               |                          |                          |                     |               |                 |                  | Feb                                            | 316,292          | 303,073               | 171,649                 | 158,492            |
| 5        |       |                   | ng/Savings                                                    |                          |                          | (0.10               |               |                 |                  | Mar                                            | 482,637          | 391,898               | 290,927                 | 184,035            |
| 6        |       |                   | sh - Conservation Area Fund                                   | 1,104,800                | 1,718,583                | (613,782)           |               |                 |                  | Apr                                            | 349,007          | 672,670               | 159,774                 | 285,147            |
| /        |       |                   | hecking/Savings<br>Current Assets                             | 1,104,800                | 1,718,583                | (613,782)           |               |                 |                  | May                                            | 752,805          | 552,318               | 263,579                 | 478,849            |
| 8<br>9   |       |                   | cal Government Investment Pool                                | 3.705.751                | 3.705.751                | _                   | 0.0804%       | 0.3160%         |                  | Jun<br>Jul                                     | 644,480          | 882,523<br>655.661    | 393,335<br>659,936      | 306,812<br>322,049 |
| 10       |       |                   | ther Current Assets                                           | 3,705,751                | 3,705,751                | _                   | 0.000470      | 0.0100 //       |                  | Aug                                            |                  | 588,043               | 590,671                 | 431,698            |
| 11       | Tot   |                   | ent Assets                                                    | 4,810,552                | 5,424,334                | (613,782)           |               |                 |                  | Sep                                            |                  | 485,643               | 762,684                 | 306,261            |
| 12       |       | er Asse           |                                                               | .,                       | .,                       | (= = =, = =)        |               |                 |                  | Oct                                            |                  | 594,848               | 907.755                 | 425,956            |
| 13       |       | LCTN F            | und                                                           | 645                      | 645                      | -                   |               |                 |                  | Nov                                            |                  | 694,893               | 569,385                 | 307,203            |
| 14       |       | Odlin S           | . Donations                                                   | 4,414                    | 4,414                    | -                   |               |                 |                  | Dec                                            |                  | 448,162               | 660,297                 | 478,316            |
| 15       |       | Real Pr           |                                                               | 72,799,493               | 67,949,493               | 4,850,000           |               |                 |                  | Total                                          | 2,905,613        | 6,725,012             | 5,683,923               | 3,822,457          |
| 16       |       | otal Other Assets |                                                               | 72,804,553               | 67,954,553               | 4,850,000           |               |                 |                  |                                                |                  |                       |                         |                    |
|          | TOTAL |                   |                                                               | 77,615,104               | 73,378,887               | 4,236,218           |               |                 |                  | Current Year                                   |                  | 2022 YTD              | Budget                  | % of Budget        |
| 18       |       |                   | EQUITY                                                        |                          |                          |                     |               |                 |                  | Glenwood Inn                                   |                  | 4,868,266.50          | 6,580,000.00            | 73.99%             |
| 19       |       | oilities          | L                                                             |                          |                          |                     |               |                 |                  |                                                | k (Dickinson)    | 0.00                  | 250,000.00              | 0.0%               |
| 20       |       |                   | t Liabilities                                                 |                          |                          |                     |               |                 |                  | Double R Bar                                   |                  | 150,000.00            | 150,000.00              | 100.0%             |
| 21<br>22 |       | Oth               | er Current Liabilities                                        | 645                      | 645                      |                     |               |                 |                  | Hauschka Preserve<br>Robinson Farm Acquisition |                  | 10,000.00             | 400,000.00 125.000.00   | 2.5%<br>0.0%       |
| 22       |       | _                 | Odlin South Donations                                         | 645<br>4,414             | 4.414                    | -                   |               |                 |                  | Robinson Far<br>Higgins (Wath                  |                  | 2.559.748.66          | 2.564.426.00            | 99.82%             |
| 24       |       |                   | Double R Bar Ranch Note Payable                               | 5,059                    | 5,059                    | -                   |               |                 |                  | Total                                          | nough Buy)       | 7,588,015.16          | 1                       | 75.36%             |
| 25       |       | To                | al Other Current Liabilities                                  | 5,059                    | 5,059                    | -                   |               |                 |                  |                                                |                  | .,                    |                         |                    |
| 26       |       |                   | urrent Liabilities                                            | 0,000                    | 0,000                    |                     |               |                 |                  |                                                |                  | and the second second |                         |                    |
| 27       |       | Long T            | erm Liabilities                                               | 4,845,000                | 4,845,000                | -                   |               |                 |                  |                                                |                  | Starter .             | 44                      |                    |
| 28       |       | Ge                | neral Obligation Bonds Pyble                                  | 4,845,000                | 4,845,000                | -                   |               |                 |                  |                                                |                  | - K TK FR             | Committee of the second |                    |
| 29       |       |                   | ong Term Liabilities                                          | 4,850,059                | 4,850,059                | -                   |               |                 |                  |                                                |                  | the set of            | Constanting and         |                    |
| 30       |       | al Liabil         | ities                                                         |                          |                          |                     |               |                 |                  |                                                |                  | Notice Contraction    |                         |                    |
| 31       | Equ   |                   |                                                               | 73,277,111               | 68,427,111               | 4,850,000           |               |                 |                  |                                                |                  | VALUE U               |                         |                    |
| 32       |       |                   | rved SJC Conserv Fund                                         | 2,227,583                | 2,227,583                | -                   |               |                 |                  |                                                |                  | SAN JUAN C            | O U N T V               |                    |
| 34       |       | Net Inc           |                                                               | 72,765,045               | 68,528,827               | 4,236,218           |               |                 |                  |                                                |                  |                       |                         |                    |
| 35<br>36 |       | al Equit          | Y<br>TIES & EQUITY                                            | 77,615,104<br>77,615,104 | 73,378,887<br>73,378,887 | 4,236,218 4,236,218 |               |                 |                  |                                                |                  | CONSERV               |                         |                    |
| 37       | TOTAL |                   |                                                               | 77,015,104               | 73,370,007               | 4,230,210           |               |                 |                  |                                                |                  | LANDE                 | SANK-                   |                    |
| 38       |       |                   |                                                               |                          |                          |                     |               |                 |                  |                                                |                  |                       |                         |                    |
|          |       |                   |                                                               |                          |                          |                     |               | Amended         |                  |                                                |                  |                       |                         |                    |
| 39       |       |                   |                                                               | Apr 22                   | May 22                   | Jun 22              | 2022 YTD      | Budget          | % of Budget      | 2022                                           | 2021             | % Change              |                         |                    |
| 40       |       | Ordina            | ry Income/Expense                                             | Apr 22                   | may 22                   | 0011 22             | 2022 110      |                 | /s of Budget     | LULL                                           | 2021             | // onunge             |                         |                    |
| 41       |       |                   | venue                                                         |                          |                          |                     |               |                 |                  |                                                |                  |                       |                         |                    |
| 42       |       |                   | Beginning Cash                                                |                          |                          |                     | -             | 7,550,200       | 0.0%             |                                                |                  |                       |                         |                    |
| 43       |       |                   | Conservation Futures Taxes                                    | 118,942                  | 32,629                   | 4,557               | 213,956       | 335,000         | 63.87%           | 213,956                                        | 206,501          | 3.61%                 |                         |                    |
| 44       |       |                   | Excise Taxes                                                  | 25                       | 266                      | 6                   | 600           | 1,540           | 38.94%           | 600                                            | 732              | -18.08%               |                         |                    |
| 45       |       |                   | 1% RE Excise Tax Conservation                                 | 349,007                  | 752,805                  | 644,480             | 2,905,613     | 4,000,000       | 72.64%           | 2,905,613                                      | 3,217,761        | -9.7%                 |                         |                    |
| 46       |       |                   | State Grants                                                  |                          |                          |                     | -             | 250,000         | 0.0%             | -                                              | 740,525          | -100.0%               |                         |                    |
| 47       |       |                   | DNR PILT NAP/NRPA                                             |                          |                          |                     | -             | 200             | 0.0%             |                                                |                  | 100.000               |                         |                    |
| 48       |       |                   | Payroll Tax Credit                                            | 4 400                    | 0.404                    | 0.000               | 78            | 4 000           | 100.040/         | 78                                             | -                | 100.0%                |                         |                    |
| 49<br>50 |       |                   | Interest and Other Earnings<br>Donations from Private Sources | 1,189                    | 2,164                    | 3,002               | 7,593<br>450  | 4,000 1,502,500 | 189.84%<br>0.03% | 7,593<br>450                                   | 2,240<br>712,440 | 238.96%               |                         |                    |
| 50       |       |                   | Interfund loand from STEW                                     |                          |                          | 3,000,000           | 3,000,000     | 3,000,000       | 100.0%           | 3,000,000                                      | 712,440          | -99.94%               |                         |                    |
| 52       |       |                   | Conservation Buyer Prog                                       |                          |                          | 0,000,000           |               | 3,000,000       | 0.0%             |                                                | 847,977          | -100.0%               |                         |                    |
| 53       |       | To                | al Revenue                                                    | 469,162                  | 787,863                  | 3,652,046           | 6,128,289     | 16,999,690      | 36.05%           | 6,128,289                                      | 5,728,177        | 6.99%                 |                         |                    |
| 54       |       |                   | penditures                                                    |                          |                          |                     |               |                 | -                |                                                | . ,              |                       |                         |                    |
| 55       |       |                   | Ending Cash                                                   |                          |                          |                     | -             | 2,350,079       | 0.0%             |                                                |                  |                       |                         |                    |
| 56       |       |                   | Administrative Expenses                                       | 34,134                   | 18,268                   | 17,703              | 140,424       | 312,807         | 44.89%           | 140,424                                        | 136,867          | 2.6%                  |                         |                    |
| 57       |       |                   | Transfers to Stewardship                                      |                          | 512,256                  |                     | 1,024,513     | 2,549,025       | 40.19%           | 1,024,513                                      | 806,695          | 27.0%                 |                         | _                  |
| 58       |       |                   | Acquisition Costs                                             | (746)                    | 3,647                    | 4,872,123           | 7,619,055     | 10,139,421      | 75.14%           | 7,619,055                                      | 3,399,277        | 124.14%               |                         |                    |
| 59       |       |                   | Interfund Loan Debt Service                                   |                          |                          |                     | -             | 1,000,000       | 0.0%             |                                                |                  |                       |                         |                    |
| 60       |       |                   | Bond/Loan Repayment                                           |                          | 65,467                   | 1 000 622           | 83,947        | 648,358         | 12.95%           | 83,947                                         | 178,832          | -53.06%               |                         |                    |
| 61       |       | TO                | al Expenditures                                               | 33,388                   | 599,639                  | 4,889,826           | 8,867,938     | 16,999,690      | 52.17%           | 8,867,938                                      | 4,521,671        | 96.12%                |                         |                    |
| 62       |       |                   | Admin %                                                       |                          |                          |                     | 2.29%         |                 |                  |                                                |                  |                       |                         |                    |
|          |       |                   |                                                               |                          |                          |                     |               |                 |                  |                                                |                  |                       |                         |                    |