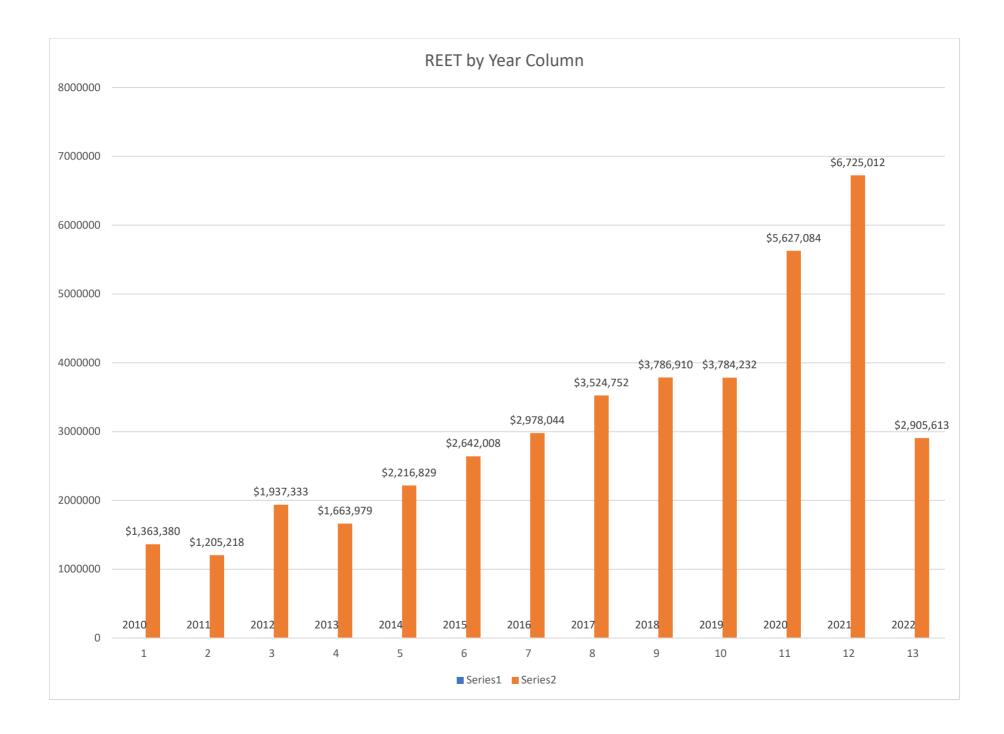

## **REVENUE & EXPENDITURES**

- 1% REET (I45) at \$2,905,631 received is 9.7% lower than Q2 2021 and 72.64% of the 2022 budget.
- Interfund Loan from Stewardship (H51) \$3.0M for the Glenwood Inn acquisition and is part of a 3-year debt repayment schedule (J59).
- 2<sup>nd</sup> Quarter Transfer to Stewardship Site Enhancement was made in May (G57).
- June Acquisition Cost (H58) reflect the closing of the Glenwood Inn purchase.
- Bond/Loan Repayment (G60) in the amount of \$65,467 is the first payment of the biannual Long Term Debt schedule.
- Administration Expenditures (I62) are 2.29 % of Total Revenue (I53) year to date.

#### SJC Land Bank Conservation Area Fund -1021 Combined Financial Stattment As of June 30, 2022

|          | ΑB    | C D               | E                                                             | F                        | G                        | Н                   | 1             | 1               | К                |                                                | М                | Ν                     | 0                       | Р                  |
|----------|-------|-------------------|---------------------------------------------------------------|--------------------------|--------------------------|---------------------|---------------|-----------------|------------------|------------------------------------------------|------------------|-----------------------|-------------------------|--------------------|
| 1        |       | CD                | L                                                             |                          | 9                        |                     |               | ,               | ĸ                | L                                              | IVI              | IN IN                 | 0                       |                    |
| 2        |       |                   |                                                               | Jun 30, 22               | Mar 31, 22               | \$ Change           | interest rate | last year       |                  | REET                                           | 2022             | 2021                  | 2020                    | 2019               |
|          | ASSET |                   |                                                               |                          |                          |                     |               |                 |                  | Jan                                            | 360,392          | 415,281               | 253,930                 | 137,639            |
| 4        |       | rent As           |                                                               |                          |                          |                     |               |                 |                  | Feb                                            | 316,292          | 303,073               | 171,649                 | 158,492            |
| 5        |       |                   | ng/Savings                                                    |                          |                          | (0.10               |               |                 |                  | Mar                                            | 482,637          | 391,898               | 290,927                 | 184,035            |
| 6        |       |                   | sh - Conservation Area Fund                                   | 1,104,800                | 1,718,583                | (613,782)           |               |                 |                  | Apr                                            | 349,007          | 672,670               | 159,774                 | 285,147            |
| /        |       |                   | hecking/Savings<br>Current Assets                             | 1,104,800                | 1,718,583                | (613,782)           |               |                 |                  | May                                            | 752,805          | 552,318               | 263,579                 | 478,849            |
| 8<br>9   |       |                   | cal Government Investment Pool                                | 3.705.751                | 3.705.751                | _                   | 0.0804%       | 0.3160%         |                  | Jun<br>Jul                                     | 644,480          | 882,523<br>655.661    | 393,335<br>659,936      | 306,812<br>322,049 |
| 10       |       |                   | ther Current Assets                                           | 3,705,751                | 3,705,751                | _                   | 0.000470      | 0.0100 //       |                  | Aug                                            |                  | 588,043               | 590,671                 | 431,698            |
| 11       | Tot   |                   | ent Assets                                                    | 4,810,552                | 5,424,334                | (613,782)           |               |                 |                  | Sep                                            |                  | 485,643               | 762,684                 | 306,261            |
| 12       |       | er Asse           |                                                               | .,                       | .,                       | (= = =, = =)        |               |                 |                  | Oct                                            |                  | 594,848               | 907.755                 | 425,956            |
| 13       |       | LCTN F            | und                                                           | 645                      | 645                      | -                   |               |                 |                  | Nov                                            |                  | 694,893               | 569,385                 | 307,203            |
| 14       |       | Odlin S           | . Donations                                                   | 4,414                    | 4,414                    | -                   |               |                 |                  | Dec                                            |                  | 448,162               | 660,297                 | 478,316            |
| 15       |       | Real Pr           |                                                               | 72,799,493               | 67,949,493               | 4,850,000           |               |                 |                  | Total                                          | 2,905,613        | 6,725,012             | 5,683,923               | 3,822,457          |
| 16       |       | otal Other Assets |                                                               | 72,804,553               | 67,954,553               | 4,850,000           |               |                 |                  |                                                |                  |                       |                         |                    |
|          | TOTAL |                   |                                                               | 77,615,104               | 73,378,887               | 4,236,218           |               |                 |                  | Current Year                                   |                  | 2022 YTD              | Budget                  | % of Budget        |
| 18       |       |                   | EQUITY                                                        |                          |                          |                     |               |                 |                  | Glenwood Inn                                   |                  | 4,868,266.50          | 6,580,000.00            | 73.99%             |
| 19       |       | oilities          | L                                                             |                          |                          |                     |               |                 |                  |                                                | k (Dickinson)    | 0.00                  | 250,000.00              | 0.0%               |
| 20       |       |                   | t Liabilities                                                 |                          |                          |                     |               |                 |                  | Double R Bar                                   |                  | 150,000.00            | 150,000.00              | 100.0%             |
| 21<br>22 |       | Oth               | er Current Liabilities                                        | 645                      | 645                      |                     |               |                 |                  | Hauschka Preserve<br>Robinson Farm Acquisition |                  | 10,000.00             | 400,000.00 125.000.00   | 2.5%<br>0.0%       |
| 22       |       | _                 | Odlin South Donations                                         | 645<br>4,414             | 4.414                    | -                   |               |                 |                  | Robinson Far<br>Higgins (Wath                  |                  | 2.559.748.66          | 2.564.426.00            | 99.82%             |
| 24       |       |                   | Double R Bar Ranch Note Payable                               | 5,059                    | 5,059                    | -                   |               |                 |                  | Total                                          | nough Buy)       | 7,588,015.16          | 1                       | 75.36%             |
| 25       |       | To                | al Other Current Liabilities                                  | 5,059                    | 5,059                    | -                   |               |                 |                  |                                                |                  | .,                    |                         |                    |
| 26       |       |                   | urrent Liabilities                                            | 0,000                    | 0,000                    |                     |               |                 |                  |                                                |                  | and the second second |                         |                    |
| 27       |       | Long T            | erm Liabilities                                               | 4,845,000                | 4,845,000                | -                   |               |                 |                  |                                                |                  | Starter .             | 44                      |                    |
| 28       |       | Ge                | neral Obligation Bonds Pyble                                  | 4,845,000                | 4,845,000                | -                   |               |                 |                  |                                                |                  | - K TK FR             | Committee of the second |                    |
| 29       |       |                   | ong Term Liabilities                                          | 4,850,059                | 4,850,059                | -                   |               |                 |                  |                                                |                  | the set of            | Constanting and         |                    |
| 30       |       | al Liabil         | ities                                                         |                          |                          |                     |               |                 |                  |                                                |                  | Notice Contraction    |                         |                    |
| 31       | Equ   |                   |                                                               | 73,277,111               | 68,427,111               | 4,850,000           |               |                 |                  |                                                |                  | VALUE U               |                         |                    |
| 32       |       |                   | rved SJC Conserv Fund                                         | 2,227,583                | 2,227,583                | -                   |               |                 |                  |                                                |                  | SAN JUAN C            | O U N T V               |                    |
| 34       |       | Net Inc           |                                                               | 72,765,045               | 68,528,827               | 4,236,218           |               |                 |                  |                                                |                  |                       |                         |                    |
| 35<br>36 |       | al Equit          | Y<br>TIES & EQUITY                                            | 77,615,104<br>77,615,104 | 73,378,887<br>73,378,887 | 4,236,218 4,236,218 |               |                 |                  |                                                |                  | CONSERV               |                         |                    |
| 37       | TOTAL |                   |                                                               | 77,015,104               | 73,370,007               | 4,230,210           |               |                 |                  |                                                |                  | LANDE                 | SANK-                   |                    |
| 38       |       |                   |                                                               |                          |                          |                     |               |                 |                  |                                                |                  |                       |                         |                    |
|          |       |                   |                                                               |                          |                          |                     |               | Amended         |                  |                                                |                  |                       |                         |                    |
| 39       |       |                   |                                                               | Apr 22                   | May 22                   | Jun 22              | 2022 YTD      | Budget          | % of Budget      | 2022                                           | 2021             | % Change              |                         |                    |
| 40       |       | Ordina            | ry Income/Expense                                             | Apr 22                   | may 22                   | 0011 22             | 2022 110      |                 | /s of Budget     | LULL                                           | 2021             | // onunge             |                         |                    |
| 41       |       |                   | venue                                                         |                          |                          |                     |               |                 |                  |                                                |                  |                       |                         |                    |
| 42       |       |                   | Beginning Cash                                                |                          |                          |                     | -             | 7,550,200       | 0.0%             |                                                |                  |                       |                         |                    |
| 43       |       |                   | Conservation Futures Taxes                                    | 118,942                  | 32,629                   | 4,557               | 213,956       | 335,000         | 63.87%           | 213,956                                        | 206,501          | 3.61%                 |                         |                    |
| 44       |       |                   | Excise Taxes                                                  | 25                       | 266                      | 6                   | 600           | 1,540           | 38.94%           | 600                                            | 732              | -18.08%               |                         |                    |
| 45       |       |                   | 1% RE Excise Tax Conservation                                 | 349,007                  | 752,805                  | 644,480             | 2,905,613     | 4,000,000       | 72.64%           | 2,905,613                                      | 3,217,761        | -9.7%                 |                         |                    |
| 46       |       |                   | State Grants                                                  |                          |                          |                     | -             | 250,000         | 0.0%             | -                                              | 740,525          | -100.0%               |                         |                    |
| 47       |       |                   | DNR PILT NAP/NRPA                                             |                          |                          |                     | -             | 200             | 0.0%             |                                                |                  | 100.000               |                         |                    |
| 48       |       |                   | Payroll Tax Credit                                            | 4 400                    | 0.404                    | 0.000               | 78            | 4 000           | 100.040/         | 78                                             | -                | 100.0%                |                         |                    |
| 49<br>50 |       |                   | Interest and Other Earnings<br>Donations from Private Sources | 1,189                    | 2,164                    | 3,002               | 7,593<br>450  | 4,000 1,502,500 | 189.84%<br>0.03% | 7,593<br>450                                   | 2,240<br>712,440 | 238.96%               |                         |                    |
| 50       |       |                   | Interfund loand from STEW                                     |                          |                          | 3,000,000           | 3,000,000     | 3,000,000       | 100.0%           | 3,000,000                                      | 712,440          | -99.94%               |                         |                    |
| 52       |       |                   | Conservation Buyer Prog                                       |                          |                          | 0,000,000           |               | 3,000,000       | 0.0%             |                                                | 847,977          | -100.0%               |                         |                    |
| 53       |       | To                | al Revenue                                                    | 469,162                  | 787,863                  | 3,652,046           | 6,128,289     | 16,999,690      | 36.05%           | 6,128,289                                      | 5,728,177        | 6.99%                 |                         |                    |
| 54       |       |                   | penditures                                                    |                          |                          |                     |               |                 | -                |                                                | . ,              |                       |                         |                    |
| 55       |       |                   | Ending Cash                                                   |                          |                          |                     | -             | 2,350,079       | 0.0%             |                                                |                  |                       |                         |                    |
| 56       |       |                   | Administrative Expenses                                       | 34,134                   | 18,268                   | 17,703              | 140,424       | 312,807         | 44.89%           | 140,424                                        | 136,867          | 2.6%                  |                         |                    |
| 57       |       |                   | Transfers to Stewardship                                      |                          | 512,256                  |                     | 1,024,513     | 2,549,025       | 40.19%           | 1,024,513                                      | 806,695          | 27.0%                 |                         | _                  |
| 58       |       |                   | Acquisition Costs                                             | (746)                    | 3,647                    | 4,872,123           | 7,619,055     | 10,139,421      | 75.14%           | 7,619,055                                      | 3,399,277        | 124.14%               |                         |                    |
| 59       |       |                   | Interfund Loan Debt Service                                   |                          |                          |                     | -             | 1,000,000       | 0.0%             |                                                |                  |                       |                         |                    |
| 60       |       |                   | Bond/Loan Repayment                                           |                          | 65,467                   | 1 000 622           | 83,947        | 648,358         | 12.95%           | 83,947                                         | 178,832          | -53.06%               |                         |                    |
| 61       |       | TO                | al Expenditures                                               | 33,388                   | 599,639                  | 4,889,826           | 8,867,938     | 16,999,690      | 52.17%           | 8,867,938                                      | 4,521,671        | 96.12%                |                         |                    |
| 62       |       |                   | Admin %                                                       |                          |                          |                     | 2.29%         |                 |                  |                                                |                  |                       |                         |                    |
|          |       |                   |                                                               |                          |                          |                     |               |                 |                  |                                                |                  |                       |                         |                    |