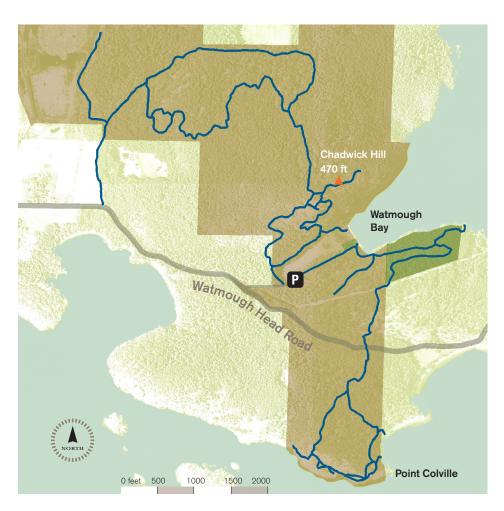

## Lopez Island

Located at the southern end of Lopez Island, **Watmough Bay Preserve** lies adjacent to a portion of the San Juan Islands National Monument. Together, these public lands protect over 400 acres and are cooperatively managed for trails and habitat preservation. From the parking area, a short, shady walk leads to a small, lovely beach with views of Mount Baker framed by cliffs and forested hills. More trails encircle a freshwater marsh, wander along Point Colville to the south, and steeply ascend Chadwick Hill to the north. There is an outhouse and parking for eight vehicles.

#### From the Lopez ferry landing:

Take Ferry Road heading south. At 2.2 miles, turn left onto Center Road. Continue to a T in the road at 7.7 miles and turn left onto Mud Bay Road. At 12.2 miles, turn right onto Aleck Bay Road. At 12.75 miles, continue straight onto Watmough Head Road. Turn left at 13.75 miles. Park at the end of the bumpy drive, 13.95 miles from start.

#### From Lopez Village:

From the water tower at Village Park, go east on Lopez Road for .25 miles. Turn right onto Fisherman Bay Road. Turn left onto Hummel Lake Road at .30 miles. Turn right onto Center Road at 1.1 miles. Continue to a T in the road at 5.0 miles and turn left onto Mud Bay Road. At 9.4 miles, turn right onto Aleck Bay Road. At 9.9 miles, continue straight onto Watmough Head Road. Turn left at 11.0 miles. Park at the end of the bumpy drive, 11.1 miles from start.