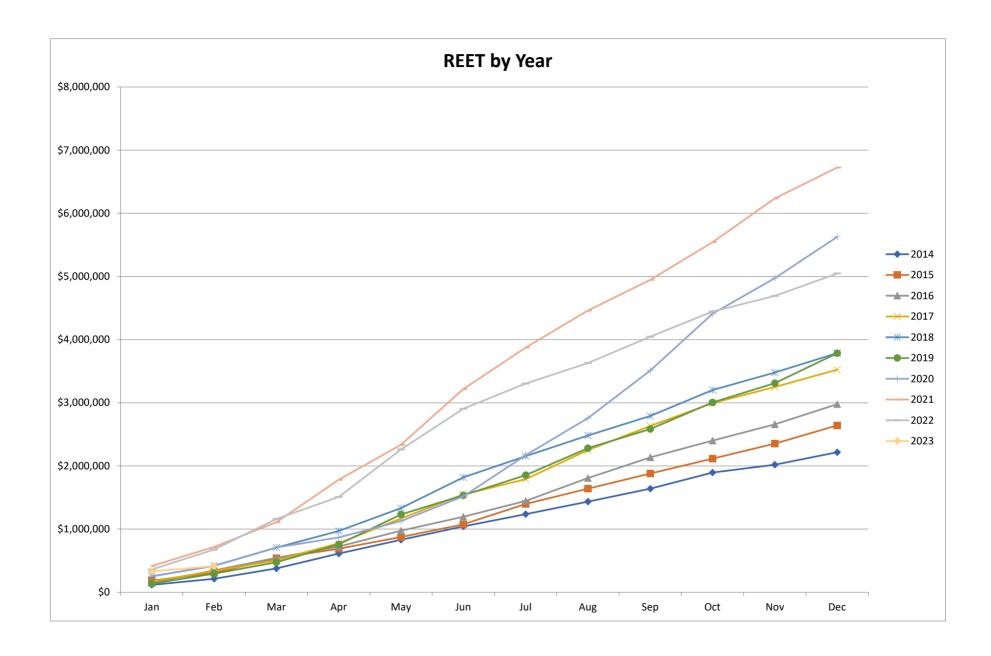

#### **Definitions:**

**REET**: 1% Real Estate Excise Tax levied on the buyer at the time of sale.

CFT: A small portion of the property tax that was allocated to the Land Bank for acquisition of open space when the Land Bank was created RCW 84.34.230. The vast majority of this fund's revenue was bonded through 2036 to enable the purchase of Turtleback Mountain in 2006.