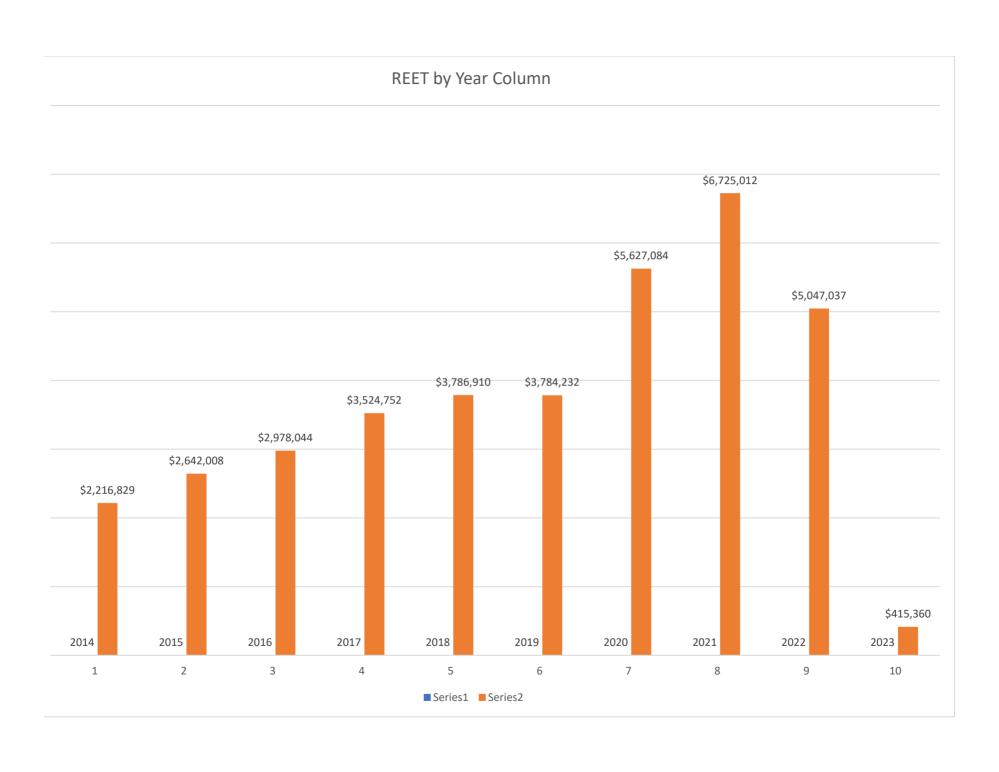

#### **Definitions:**

**REET**: 1% Real Estate Excise Tax levied on the buyer at the time of sale.

CFT: A small portion of the property tax that was allocated to the Land Bank for acquisition of open space when the Land Bank was created RCW 84.34.230. The vast majority of this fund's revenue was bonded through 2036 to enable the purchase of Turtleback Mountain in 2006.