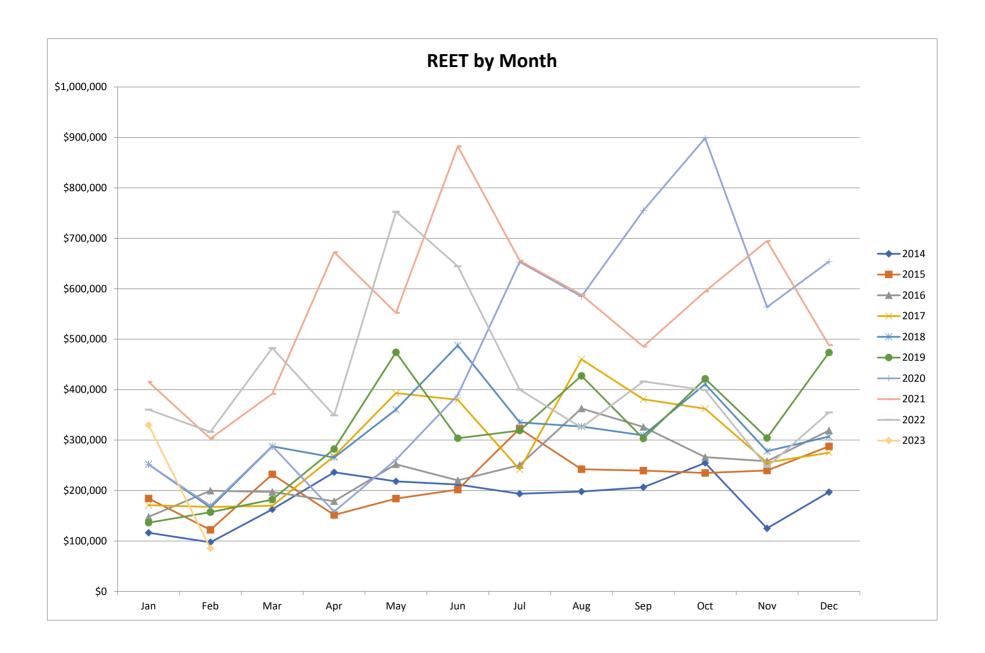

#### **Definitions:**

**REET**: 1% Real Estate Excise Tax levied on the buyer at the time of sale.

CFT: A small portion of the property tax that was allocated to the Land Bank for acquisition of open space when the Land Bank was created RCW 84.34.230. The vast majority of this fund's revenue was bonded through 2036 to enable the purchase of Turtleback Mountain in 2006.