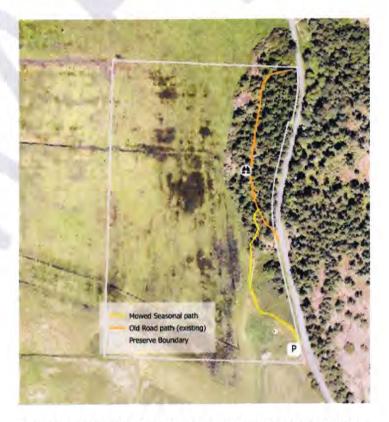

her a gate or bollard to limit access to the marsh and the well site for maintenance. A mowed trail for seasonal use will lead from the parking area to fencing along the field's edge and connect to the old roadbed in the forest.

The former road will be the basis of the pedestrian trail, and a short trail will spur off to an overlook atop a rocky bluff (Figure 3). In total, the walking trail will extend for a 1/3 of a mile. The proposed trail will also connect to Richardson Road and enable pedestrians, who walk in the neighborhood, to utilize the trail as part of their route. Routine maintenance to support public access will include mowing the field trail, cutting brush along the upland trail, monitoring, litter pickup, parking area maintenance, sign upkeep, and other tasks as necessary.



Figure 3. Proposed Public Access at Richardson Marsh Preserve

Signs are installed on preserves to inform visitors about rules and restrictions and to protect neighbor privacy and natural resources. As a general rule, the Land Bank aims to minimize signage. A sign will be installed in the parking area and provide preserve identification, maps, and regulations. Additional infrastructure that may be considered in the future include interpretive panels, a bike rack, picnic table, bench, and a wildlife viewing blind. These improvements will be evaluated through monitoring visitor use patterns. No restrooms are planned.

## Outreach, Education and Research

Interpretive programs may be organized by the Land Bank or in collaboration with outside groups or experts. Where appropriate, the Land B