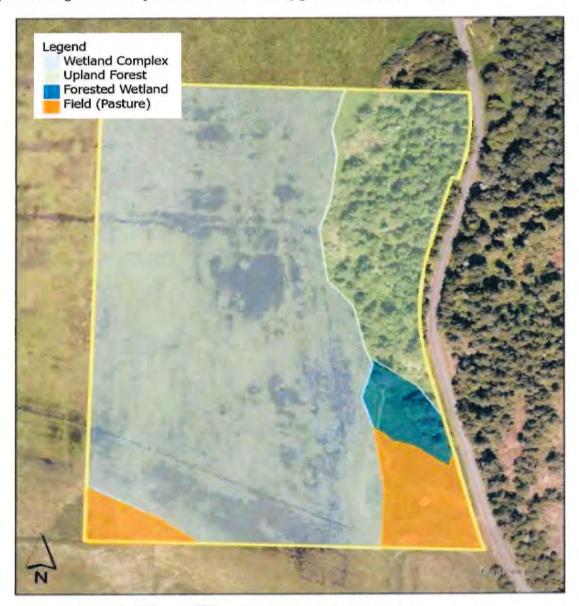

ed methods being manual and mechanical control and with cut stem and spot herbicide treatment used on a case-by-case basis for species that are especially difficult to control.

Richardson Marsh Preserve has English holly, Himalayan blackberry, and reed canarygrass. The latter is an aggressive wetland colonizer that forms thick mats with its rhizomes and suppresses other vegetation. Approximately 50 percent of the marsh and wetland edge is covered with reed canarygrass. San Juan County lists reed canarygrass as a "Class 3"

<sup>&</sup>lt;sup>5</sup> For further details see the Land Bank's Guidance for Integrated Pest Management Plan

noxious weed; control is recommended but not required. Mapping the current extent and preventing further expansion of reed canarygrass is a staff priority.



Figure 2. Generalized Land Cover of Richardson Marsh Preserve

After mapping a preserve, Land Bank staff assign ratings (e.g., Poor, Fair, Good) to each habitat area to reflect its current condition. Future stewardship activities are then identified by determining a reasonable, desired future condition for each type. A summary of current and desired future conditions for Richardson Marsh Preserve is provided in Table 2. Future condition for this SMP assumes a ten-year management period with no change having occurred to tide gate infrastructure.

The condition ratings used by Land Bank staff consider multiple aspects of biology or ecology that, if missing or altered, could lead to future declines or losses to either species or habitats.<sup>6</sup> A similar process is used by other conse