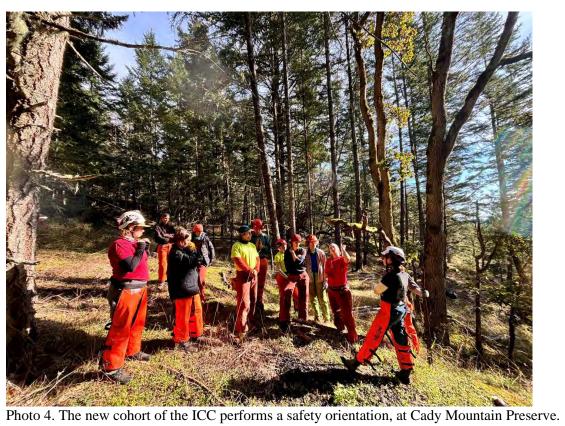

sport court area following its removal. A request for bids was sent out for the sport court removal through the small works roster, and staff received seven bids for the project. The final contract is awaiting signatures. Amanda anticipates that this project will be completed before the end of the year.

**Weeks Wetland:** Staff participated in the Great Islands Cleanup with a walk around the shoreline, and only a small amount of plastic marine debris was found.

#### **Photos**



Photo 1. Eliza finds an uncommon red-legged frog at Beaverton Marsh Preserve.



Photo 2. Tyler finds a long-toed salamander at North Shore Preserve.



Photo 3. A view from a conservation easement property on Lopez, where loons were calling.



Photo 4. RobRoy leads a lichen walk at FB Spit Preserve on Lopez.





Photo 5. Gold-star volunteers, Elliot Burch and Tad Reid, finish a crossing at Cady Mountain Preserve.



Photo 6. Sharon Massey volunteered to help move an old madrone out of Limekiln-Deadman Bay trail.



Photo 7. Leanne Hansen (Ecology), Caitlin Leck and Jenny DeGroot (Speckled Trout) tour Cascade Creek.



Photos 8-9. Areas slated for forest health and wildfire risk reduction treatment at Crescent Beach Preserve.



Photo 10. Opening day enthusiasts at North shore Preserve.



Photos 11-12. The ICC helps to plant 4,500 plants in the wetlands at North Shore Preserve.



Photo 13. Lopezians gather to discuss hunting season at the Community Center.



Photo 14. A stream-crossing is complete at Lopez Hill Preserve.